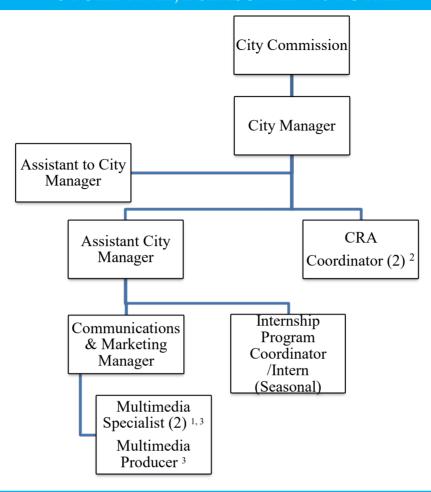

## **CITY MANAGER**

## 8 FULL TIME, 2 SEASONAL - 10 TOTAL

| POSITION SUMMARY                          |                   |                   |                    |                    |
|-------------------------------------------|-------------------|-------------------|--------------------|--------------------|
| •                                         | FY 2022<br>Actual | FY 2023<br>Actual | FY 2024<br>Adopted | FY 2024<br>Amended |
| City Manager                              | 1                 | 1                 | 1                  | 1                  |
| Assistant City Manager                    | 1                 | 1                 | 1                  | 1                  |
| Assistant to City Manager                 | 1                 | 1                 | 1                  | 1                  |
| Intern (Seasonal)                         | -                 | -                 | 1                  | 1                  |
| Communications & Marketing Manager        | 1                 | 1                 | 1                  | 1                  |
| Multimedia Producer <sup>3</sup>          | -                 | -                 | 1                  | 1                  |
| Multimedia Specialist <sup>1</sup>        | 2                 | 2                 | 2                  | 2                  |
| Internship Program Coordinator (seasonal) | 1                 | 1                 | 1                  | 1                  |
| Grants Manager                            | -                 | -                 | -                  | -                  |
| CRA Coordinator <sup>2</sup>              | 1                 | 2                 | 2                  | 2                  |
| CRA Project Specialist <sup>2</sup>       | 1                 | 1                 | 1                  | -                  |
| <b>Total Positions</b>                    | 9                 | 10                | 11                 | 10                 |

<sup>&</sup>lt;sup>1,3</sup> One position funded 80% by CRA and 20% by General Fund.

<sup>&</sup>lt;sup>2</sup> CRA Coordinators and CRA Project Specialist are funded 100% by CRA. City Manager serves as Executive Director of the

<sup>&</sup>lt;sup>3</sup> Only 1 of 2 positions of Multimedia Producer and Multimedia Specialist (CRA) will be filled at any time.