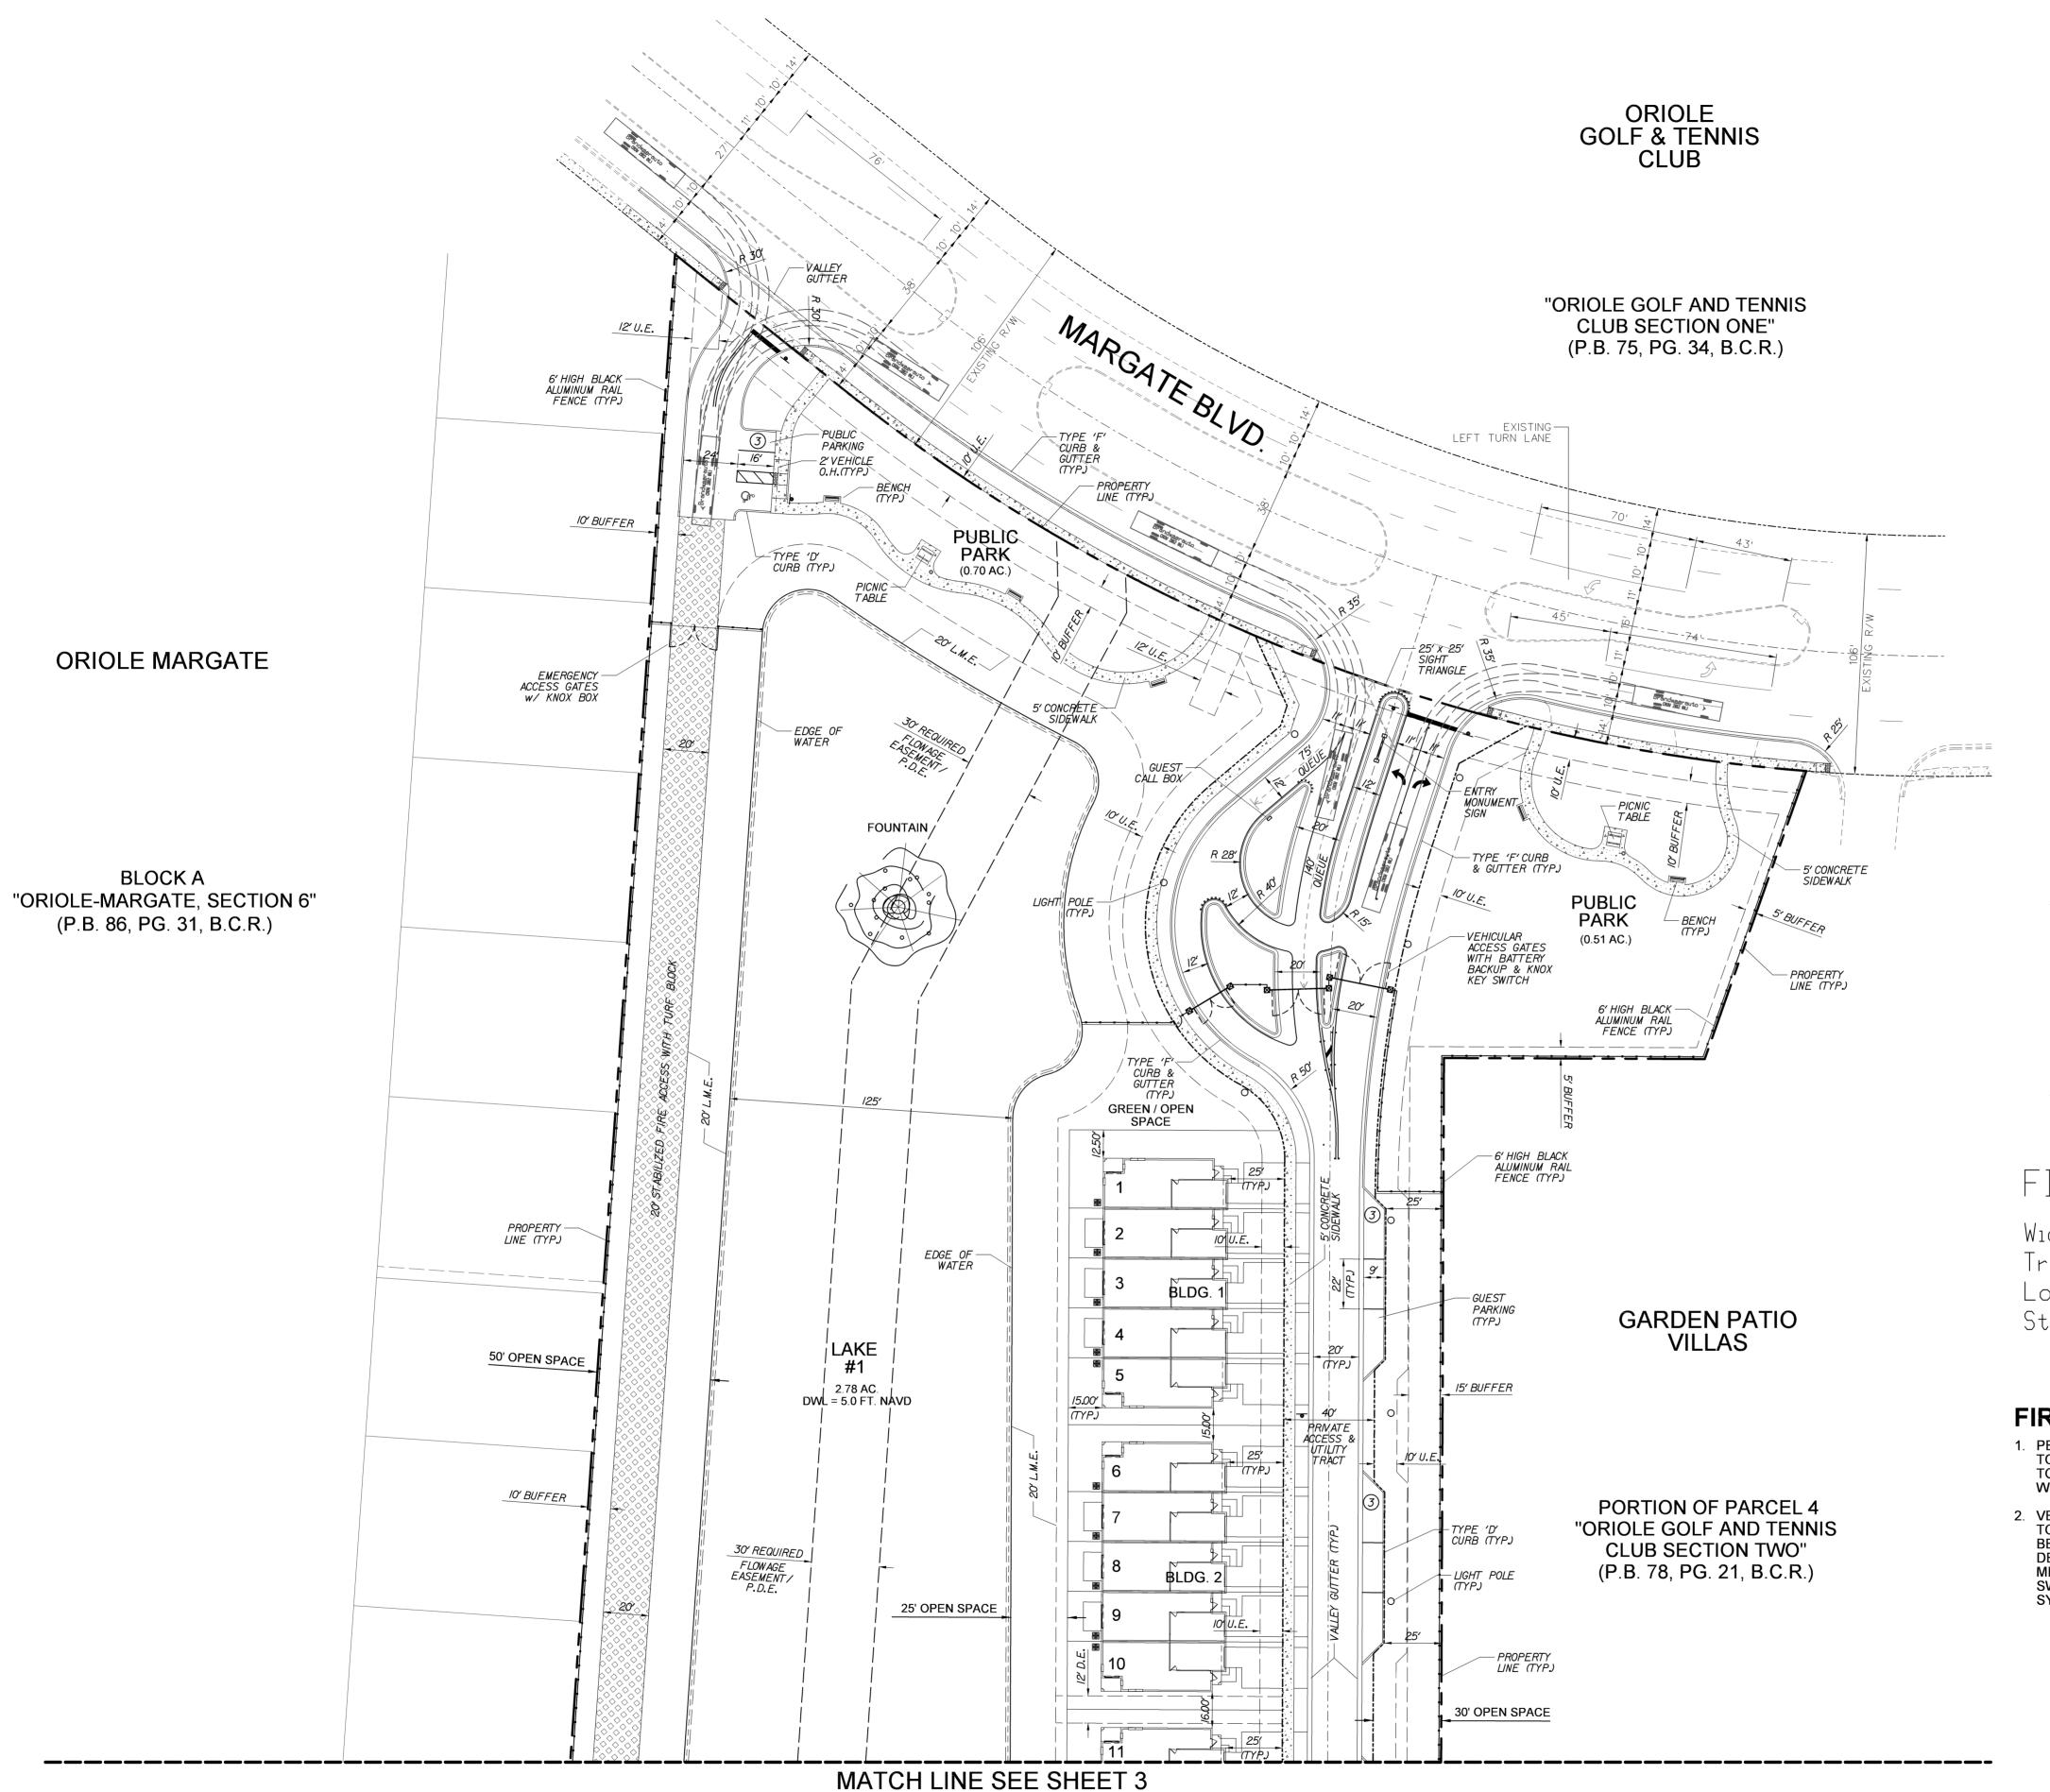

Jeffrey T. Schnars, P.E. Civil Engineer Florida Registration No. 46697 (FOR THE FIRM) JOB NO. \_\_\_\_\_17180

RADDRAWN\_ DESIGNED \_\_\_\_JTS CHECKED \_\_\_\_\_JWM JTS

SHEETSP2of 6

"ORIOLE GOLF AND TENNIS

**CLUB SECTION TWO"** 

(P.B. 78, PG. 21, B.C.R.)

ORIOLE GARDENS CONDOMINIUM PH 2 Jeffrey T. Schnars, Professional Engineer, State of Florida, License No. 46697.
This item has been digitally signed and sealed by Jeffrey T. Schnars, P.E. on 10/11/2023.
Printed copies of this document are not considered signed and sealed and the signature must be verified on any electronic copies.

"ORIOLE GOLF AND TENNIS

**CLUB SECTION TWO"** 

(P.B. 78, PG. 21, B.C.R.)

Jeffrey T. Schnars, P.E.
Civil Engineer
Florida Registration No. 46697
(FOR THE FIRM)

JOB NO. 17180

RAD

PLAN

SITE