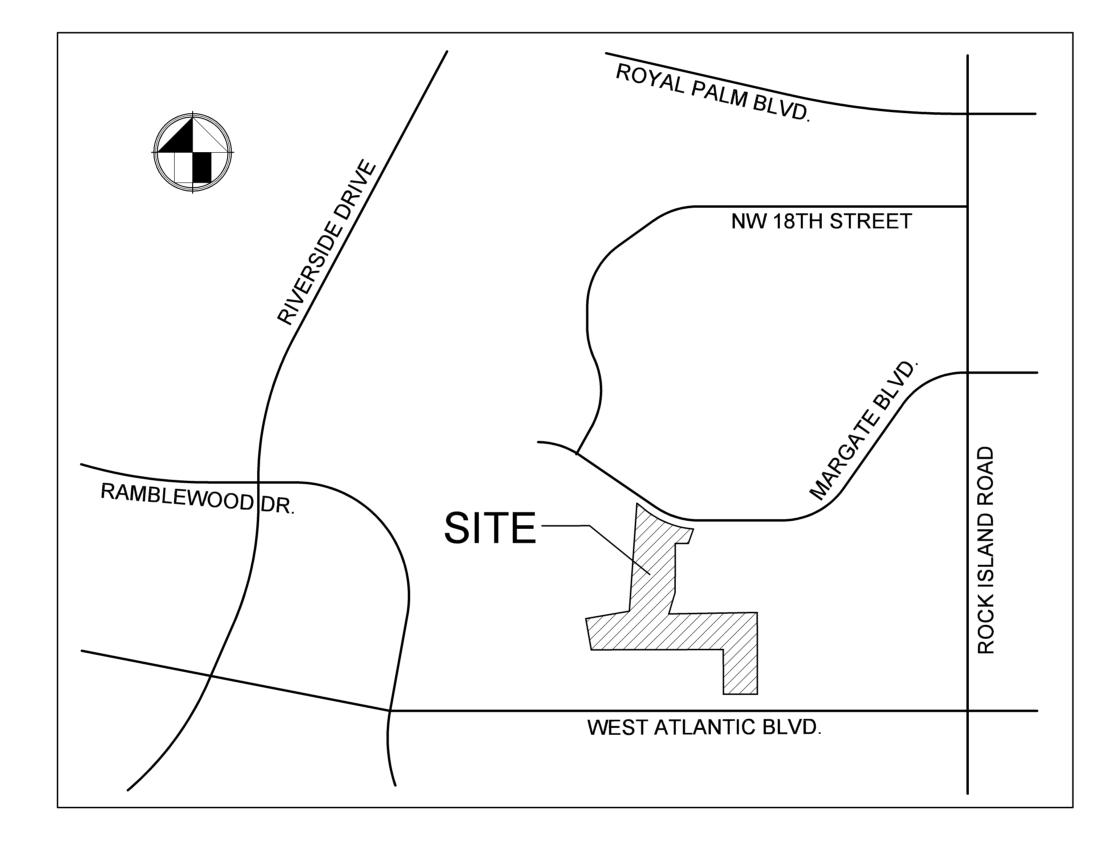

Phone: 561-395-8882

LAND USE ATTORNEY/ LAND PLANNER: Dunay, Miskel and Backman, LLP 14 SE 4th Street, Suite 36 Boca Raton, Florida 33432

Phone: 561-405-3300

**ENGINEER/** 

Schnars Engineering Corporation

PLANNER: 947 Clint Moore Road

Boca Raton, Florida 33487

Phone: 561-241-6455

**ARCHITECT:** A B Design Group

1441 N. Ronald Reagan Boulevard

Longwood, Florida 32750

Phone: 407-774-6078

LANDSCAPE ARCHITECT:

Peterson Design Professionals 151 Southwest 7th Terrace Boca Raton, Florida 33486

Phone: 561-702-0136

**PHOTOMETRIC** 

Lightworks, Inc.

ENGINEER:

7447 NW 48th Street, Suite B

Miami, Florida 33166 Phone: 561-641-5570

## **OWNER:**

Margate Executive Golf Course, LLC 5301 North Federal Highway, Suite 350 Boca Raton, Florida 33487

# Nove of Margate

## Margate, Florida



LOCATION MAP S 35, T 48S, R 41E NOT TO SCALE

## INDEX OF SHEETS

| SHEET DESCRIPTION  | SHEET NO. |
|--------------------|-----------|
| MASTER SITE PLAN   | SP1       |
| SITE PLAN          | SP2 - SP4 |
| SITE PLAN DETAILS  | SP5       |
| OPEN SPACE EXHIBIT | SP6       |

Jeffrey T. Schnars, Professional Engineer, State of Florida, License No. 46697.
This item has been digitally signed and sealed by Jeffrey T. Schnars, P.E. on 10/11/2023.
Printed copies of this document are not considered signed and sealed and the signature must be verified on any electronic copies.

# SCHNARS ENGINEERING CORROBATION

947 CLINT MOORE ROAD • BOCA RATON, FLORIDA 33487
TEL: (561) 241-6455 • FAX: (561) 241-5182
CERTIFICATE OF AUTHORIZATION No. 6640









FIRE TRUCK

: 8.37 Width Track Lock to Lock Tim