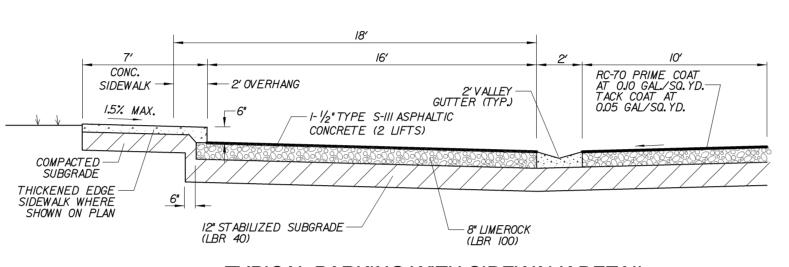

SHEETSP3 OF 6

NOTE:

ALL ELEVATIONS ARE BASED UPON THE NORTH AMERICAN VERTICAL DATUM (NAVD) OF 1988.

TYPICAL PARKING WITH SIDEWALK DETAIL

N.T.S.

- I. SUBGRADE TO BE A MINIMUM 4" OF CLEAN SAND OR SANDY LOAM COMPACTED TO 95% DENSITY AASHTO T-99.
- 2. SIDEWALKS TO BE PORTLAND CEMENT CONCRETE, MIN. 2500 PSI @ 28 DAYS.
- 3. AT DRIVEWAY LOCATIONS, SIDEWALKS SHALL BE 6"THICK AND SHALL INCLUDE 6X6, WI.4xWI.4 WELDED WIDE MESH WITH 2" OR LOWER FROM THE BOTTOM AND END.
- 4. SIDEWALK SLOPES SHALL MEET THE REQUIREMENTS OF THE AMERICANS DISABILITIES ACT. SIDEWALKS SHALL HAVE A MAXIMUM TRANSVERSE SLOPE OF 0.02 FEET PER FOOT, AND A MINIMUM TRANSVERSE SLOPE OF 0.01 FEET PER FOOT, TOWARD THE SWALE OR GUTTER AND SHALL BE GIVEN A TRANSVERSE HAIR BROOM FINISH.
- 5. RAMPS SHALL BE PROVIDED AT ALL INTERSECTIONS IN ACCORDANCE WITH FDOT INDEX 522-002.