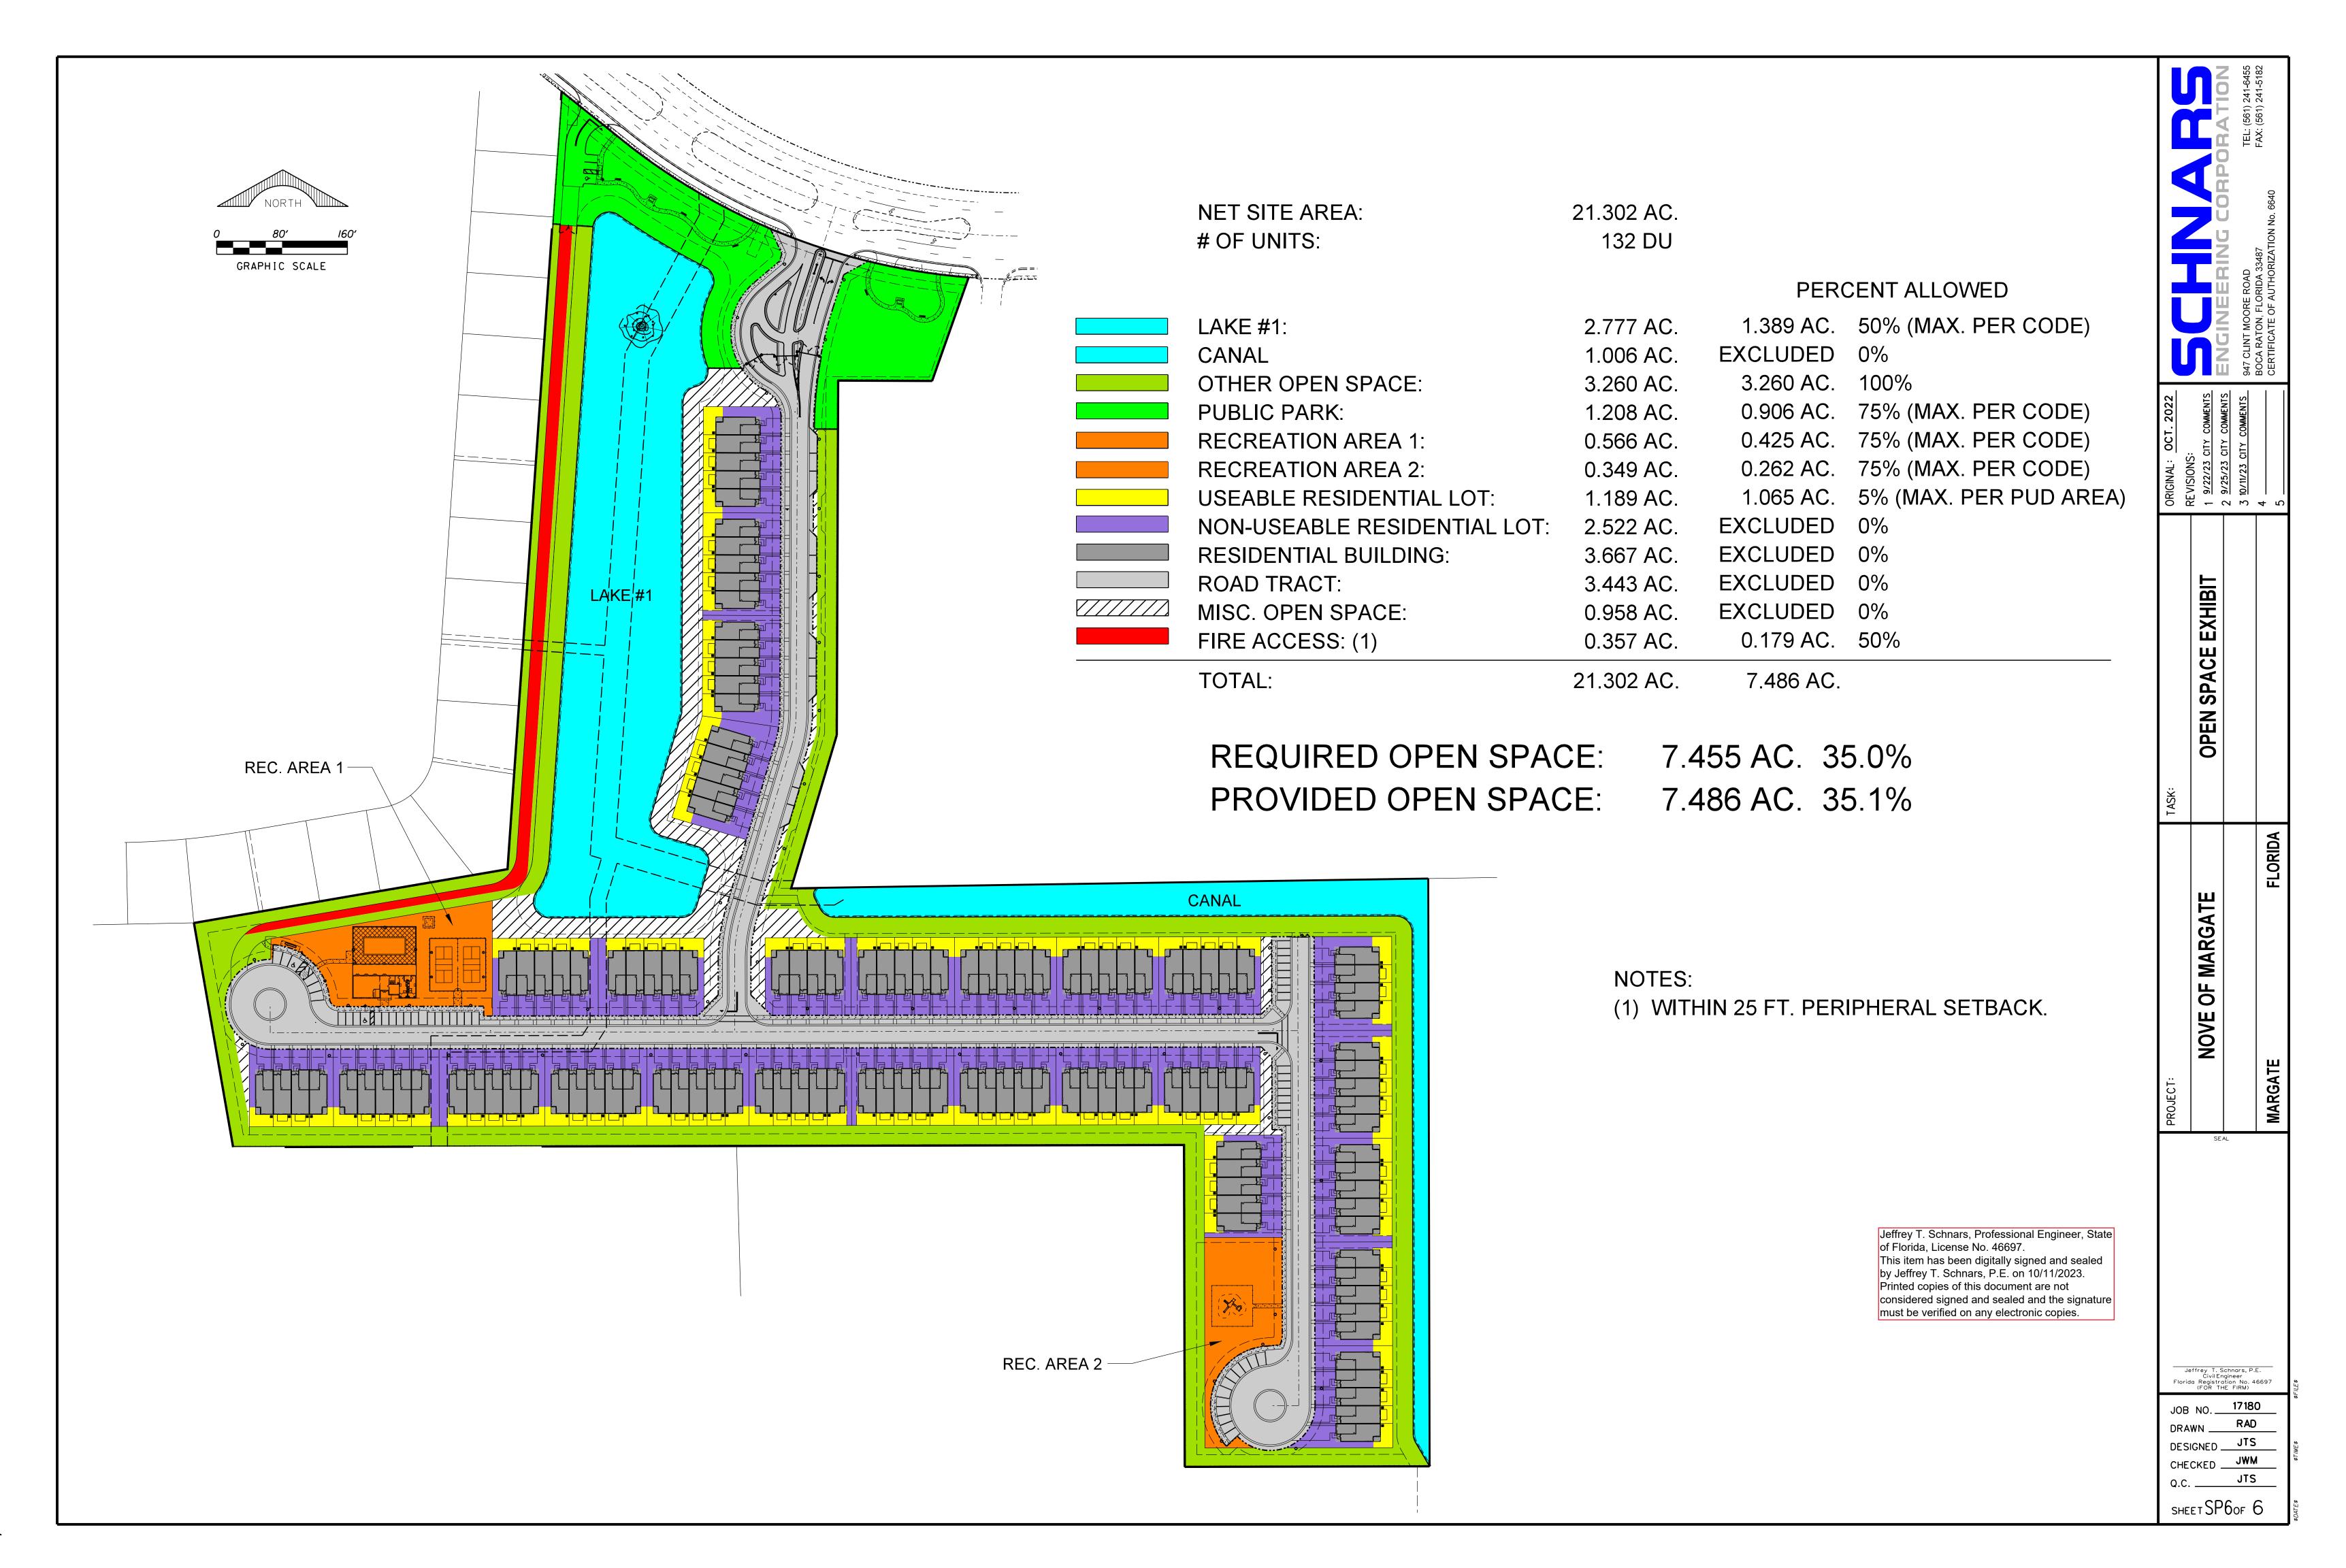

SAID LANDS SITUATE IN THE CITY OF MARGATE, BROWARD COUNTY, FLORIDA AND CONSISTS OF 21.302 ACRES MORE OR LESS.