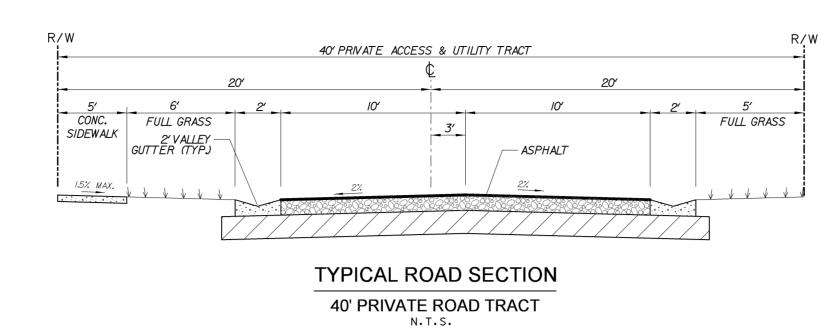

SHEETSP3 OF 6

NOTE:

ALL ELEVATIONS ARE BASED UPON THE NORTH AMERICAN VERTICAL DATUM (NAVD) OF 1988.

TYPICAL PARKING WITH SIDEWALK DETAIL

N.T.S.

- I. SUBGRADE TO BE A MINIMUM 4" OF CLEAN SAND OR SANDY LOAM COMPACTED TO 95% DENSITY AASHTO T-99.
- 2. SIDEWALKS TO BE PORTLAND CEMENT CONCRETE, MIN. 2500 PSI @ 28 DAYS.
- 3. AT DRIVEWAY LOCATIONS, SIDEWALKS SHALL BE 6"THICK AND SHALL INCLUDE 6X6, WI.4xWI.4 WELDED WIDE MESH WITH 2" OR LOWER FROM THE BOTTOM AND END.
- 4. SIDEWALK SLOPES SHALL MEET THE REQUIREMENTS OF THE AMERICANS DISABILITIES ACT. SIDEWALKS SHALL HAVE A MAXIMUM TRANSVERSE SLOPE OF 0.02 FEET PER FOOT, AND A MINIMUM TRANSVERSE SLOPE OF 0.01 FEET PER FOOT, TOWARD THE SWALE OR GUTTER AND SHALL BE GIVEN A TRANSVERSE HAIR BROOM FINISH.
- 5. RAMPS SHALL BE PROVIDED AT ALL INTERSECTIONS IN ACCORDANCE WITH FDOT INDEX 522-002.