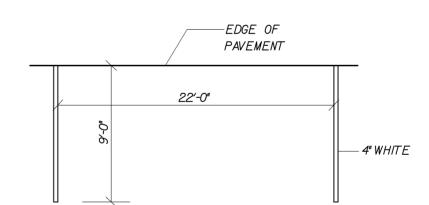

## $\frac{\text{TYPICAL PARKING DETAILS}}{\text{N.T.S.}}$

PARALLEL PARKING SPACE

Jeffrey T. Schnars, Professional Engineer, State of Florida, License No. 46697.
This item has been digitally signed and sealed by Jeffrey T. Schnars, P.E. on 10/11/2023.
Printed copies of this document are not considered signed and sealed and the signature must be verified on any electronic copies.