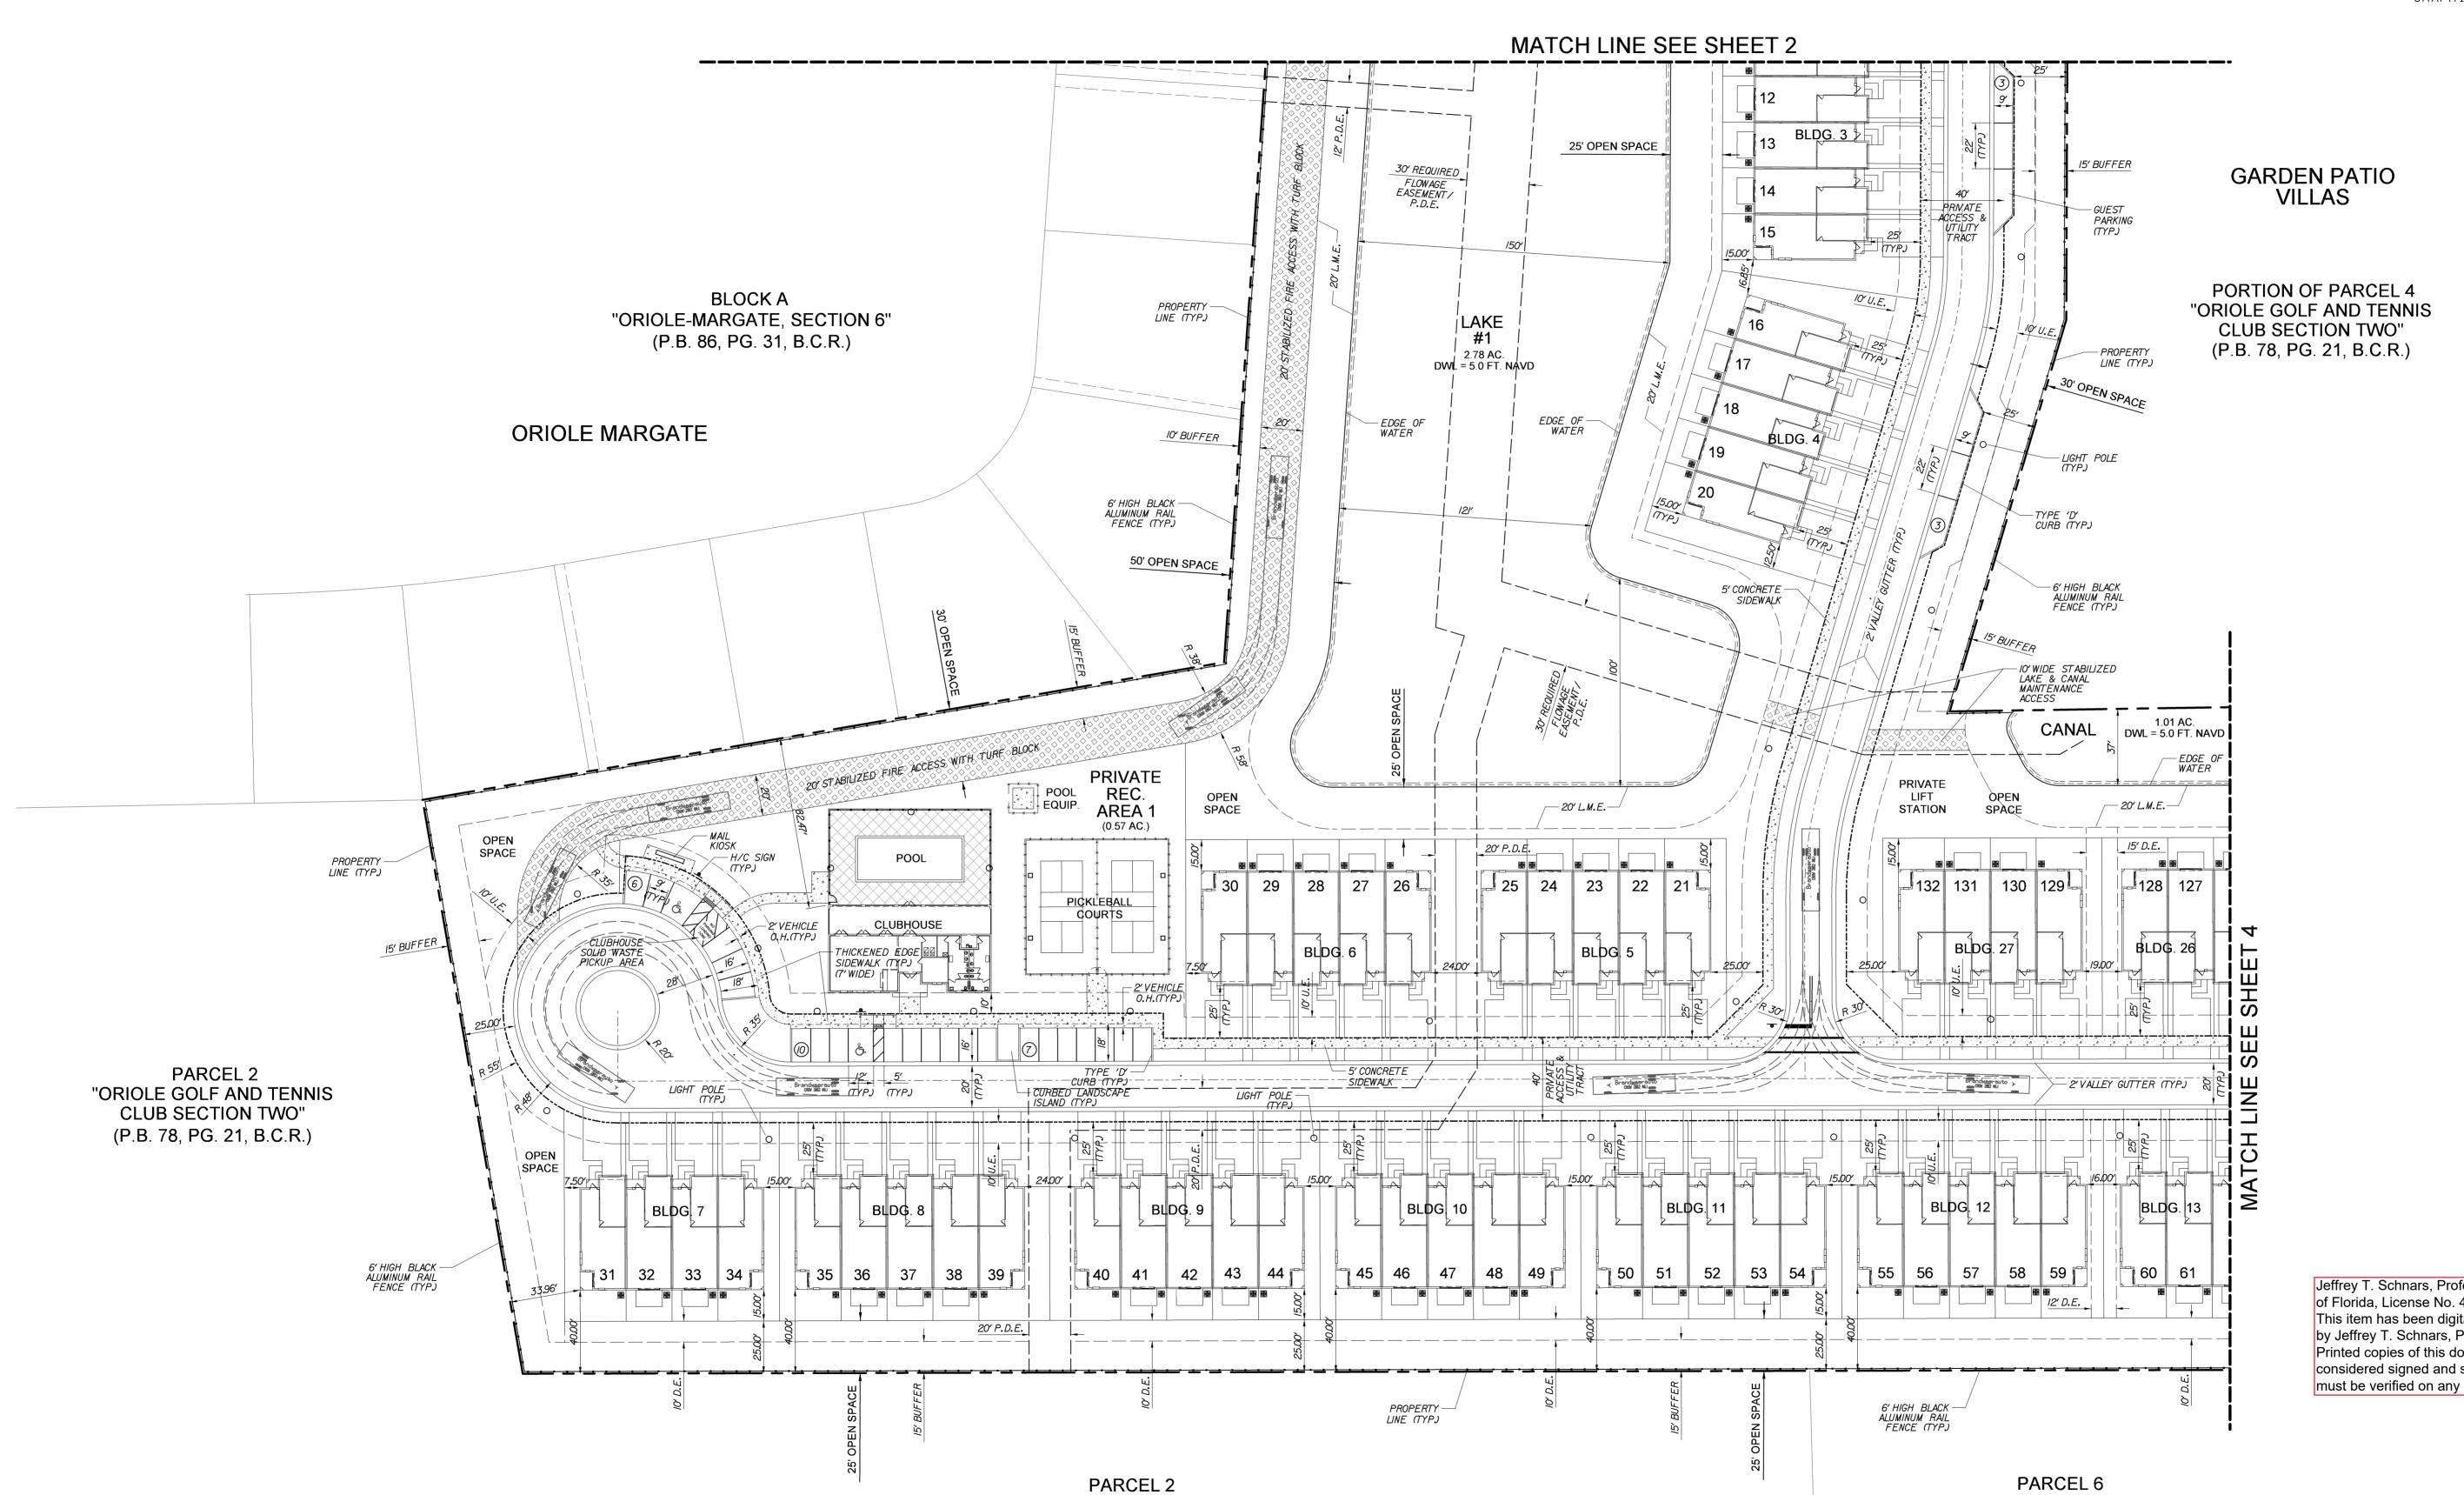

Jeffrey T. Schnars, P.E. Civil Engineer Florida Registration No. 46697 (FOR THE FIRM) JOB NO. \_\_\_\_\_17180

RADDRAWN\_ DESIGNED \_\_\_\_JTS CHECKED \_\_\_\_\_JWM JTS

SHEETSP2of 6

"ORIOLE GOLF AND TENNIS

**CLUB SECTION TWO"** 

(P.B. 78, PG. 21, B.C.R.)

ORIOLE GARDENS CONDOMINIUM PH 2 Jeffrey T. Schnars, Professional Engineer, State of Florida, License No. 46697.
This item has been digitally signed and sealed by Jeffrey T. Schnars, P.E. on 10/11/2023.
Printed copies of this document are not considered signed and sealed and the signature must be verified on any electronic copies.

"ORIOLE GOLF AND TENNIS

**CLUB SECTION TWO"** 

(P.B. 78, PG. 21, B.C.R.)

Jeffrey T. Schnars, P.E.
Civil Engineer
Florida Registration No. 46697
(FOR THE FIRM)

JOB NO. 17180

RAD

PLAN

SITE

MARGATE

占

NOVE

FLORII

DRAWN RAD

DESIGNED JTS

CHECKED JWM

Q.C. JTS

SHEETSP3 OF 6

NOTE:

ALL ELEVATIONS ARE BASED UPON THE NORTH AMERICAN VERTICAL DATUM (NAVD) OF 1988.

TYPICAL PARKING WITH SIDEWALK DETAIL

N.T.S.

- I. SUBGRADE TO BE A MINIMUM 4" OF CLEAN SAND OR SANDY LOAM COMPACTED TO 95% DENSITY AASHTO T-99.
- 2. SIDEWALKS TO BE PORTLAND CEMENT CONCRETE, MIN. 2500 PSI @ 28 DAYS.
- 3. AT DRIVEWAY LOCATIONS, SIDEWALKS SHALL BE 6"THICK AND SHALL INCLUDE 6X6, WI.4xWI.4 WELDED WIDE MESH WITH 2" OR LOWER FROM THE BOTTOM AND END.
- 4. SIDEWALK SLOPES SHALL MEET THE REQUIREMENTS OF THE AMERICANS DISABILITIES ACT. SIDEWALKS SHALL HAVE A MAXIMUM TRANSVERSE SLOPE OF 0.02 FEET PER FOOT, AND A MINIMUM TRANSVERSE SLOPE OF 0.01 FEET PER FOOT, TOWARD THE SWALE OR GUTTER AND SHALL BE GIVEN A TRANSVERSE HAIR BROOM FINISH.
- 5. RAMPS SHALL BE PROVIDED AT ALL INTERSECTIONS IN ACCORDANCE WITH FDOT INDEX 522-002.