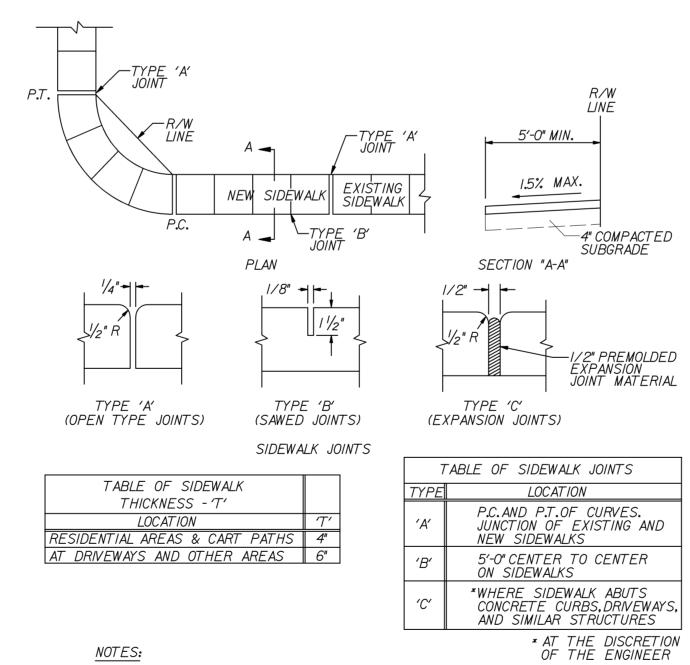

TION TWO"** 

(P.B. 78, PG. 21, B.C.R.)

ORIOLE GARDENS CONDOMINIUM PH 2 Jeffrey T. Schnars, Professional Engineer, State of Florida, License No. 46697.
This item has been digitally signed and sealed by Jeffrey T. Schnars, P.E. on 10/11/2023.
Printed copies of this document are not considered signed and sealed and the signature must be verified on any electronic copies.

"ORIOLE GOLF AND TENNIS

**CLUB SECTION TWO"** 

(P.B. 78, PG. 21, B.C.R.)

Jeffrey T. Schnars, P.E.
Civil Engineer
Florida Registration No. 46697
(FOR THE FIRM)

JOB NO. 17180

RAD

PLAN

SITE

MARGATE

占

NOVE

FLORII

DRAWN RAD

DESIGNED JTS

CHECKED JWM

Q.C. JTS

SHEETSP3 OF 6





NOTE:

ALL ELEVATIONS ARE BASED UPON THE NORTH AMERICAN VERTICAL DATUM (NAVD) OF 1988.





TYPICAL PARKING WITH SIDEWALK DETAIL

N.T.S.



- I. SUBGRADE TO BE A MINIMUM 4" OF CLEAN SAND OR SANDY LOAM COMPACTED TO 95% DENSITY AASHTO T-99.
- 2. SIDEWALKS TO BE PORTLAND CEMENT CONCRETE, MIN. 2500 PSI @ 28 DAYS.
- 3. AT DRIVEWAY LOCATIONS, SIDEWALKS SHALL BE 6"THICK AND SHALL INCLUDE 6X6, WI.4xWI.4 WELDED WIDE MESH WITH 2" OR LOWER FROM THE BOTTOM AND END.
- 4. SIDEWALK SLOPES SHALL MEET THE REQUIREMENTS OF THE AMERICANS DISABILITIES ACT. SIDEWALKS SHALL HAVE A MAXIMUM TRANSVERSE SLOPE OF 0.02 FEET PER FOOT, AND A MINIMUM TRANSVERSE SLOPE OF 0.01 FEET PER FOOT, TOWARD THE SWALE OR GUTTER AND SHALL BE GIVEN A TRANSVERSE HAIR BROOM FINISH.
- 5. RAMPS SHALL BE PROVIDED AT ALL INTERSECTIONS IN ACCORDANCE WITH FDOT INDEX 522-002.

#### SIDEWALK DETAIL

N.T.S.





## $\frac{\text{TYPICAL PARKING DETAILS}}{\text{N.T.S.}}$



PARALLEL