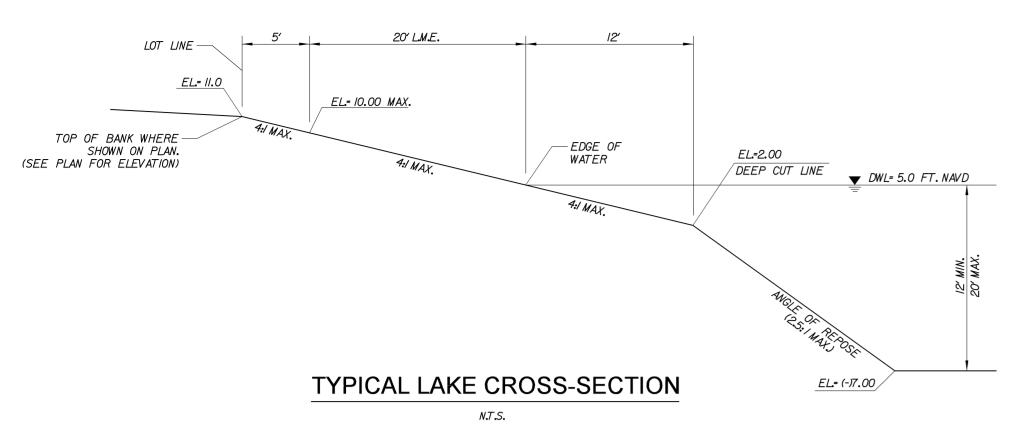

SHEETSP3 OF 6

NOTE:

ALL ELEVATIONS ARE BASED UPON THE NORTH AMERICAN VERTICAL DATUM (NAVD) OF 1988.

TYPICAL PARKING WITH SIDEWALK DETAIL

N.T.S.

- I. SUBGRADE TO BE A MINIMUM 4" OF CLEAN SAND OR SANDY LOAM COMPACTED TO 95% DENSITY AASHTO T-99.
- 2. SIDEWALKS TO BE PORTLAND CEMENT CONCRETE, MIN. 2500 PSI @ 28 DAYS.
- 3. AT DRIVEWAY LOCATIONS, SIDEWALKS SHALL BE 6"THICK AND SHALL INCLUDE 6X6, WI.4xWI.4 WELDED WIDE MESH WITH 2" OR LOWER FROM THE BOTTOM AND END.
- 4. SIDEWALK SLOPES SHALL MEET THE REQUIREMENTS OF THE AMERICANS DISABILITIES ACT. SIDEWALKS SHALL HAVE A MAXIMUM TRANSVERSE SLOPE OF 0.02 FEET PER FOOT, AND A MINIMUM TRANSVERSE SLOPE OF 0.01 FEET PER FOOT, TOWARD THE SWALE OR GUTTER AND SHALL BE GIVEN A TRANSVERSE HAIR BROOM FINISH.
- 5. RAMPS SHALL BE PROVIDED AT ALL INTERSECTIONS IN ACCORDANCE WITH FDOT INDEX 522-002.