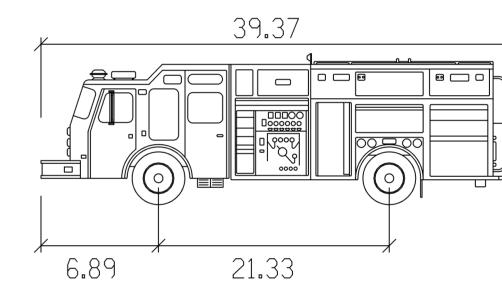

# SCHNARS ENGINEERING CORROBATION

947 CLINT MOORE ROAD • BOCA RATON, FLORIDA 33487
TEL: (561) 241-6455 • FAX: (561) 241-5182
CERTIFICATE OF AUTHORIZATION No. 6640

FIRE TRUCK

: 8.37 Width Track Lock to Lock Time Steering Angle