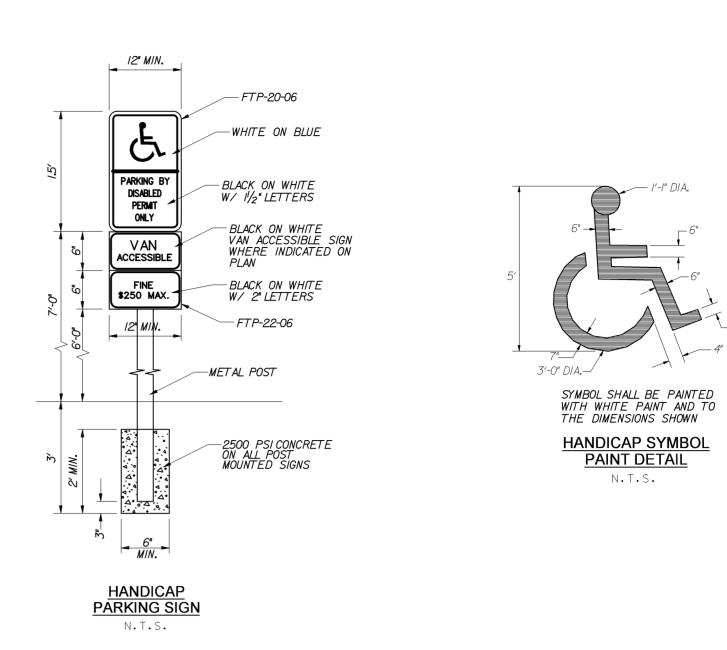

SHEETSP3 OF 6

NOTE:

ALL ELEVATIONS ARE BASED UPON THE NORTH AMERICAN VERTICAL DATUM (NAVD) OF 1988.

TYPICAL PARKING WITH SIDEWALK DETAIL

N.T.S.

- I. SUBGRADE TO BE A MINIMUM 4" OF CLEAN SAND OR SANDY LOAM COMPACTED TO 95% DENSITY AASHTO T-99.
- 2. SIDEWALKS TO BE PORTLAND CEMENT CONCRETE, MIN. 2500 PSI @ 28 DAYS.
- 3. AT DRIVEWAY LOCATIONS, SIDEWALKS SHALL BE 6"THICK AND SHALL INCLUDE 6X6, WI.4xWI.4 WELDED WIDE MESH WITH 2" OR LOWER FROM THE BOTTOM AND END.
- 4. SIDEWALK SLOPES SHALL MEET THE REQUIREMENTS OF THE AMERICANS DISABILITIES ACT. SIDEWALKS SHALL HAVE A MAXIMUM TRANSVERSE SLOPE OF 0.02 FEET PER FOOT, AND A MINIMUM TRANSVERSE SLOPE OF 0.01 FEET PER FOOT, TOWARD THE SWALE OR GUTTER AND SHALL BE GIVEN A TRANSVERSE HAIR BROOM FINISH.
- 5. RAMPS SHALL BE PROVIDED AT ALL INTERSECTIONS IN ACCORDANCE WITH FDOT INDEX 522-002.

#### SIDEWALK DETAIL

N.T.S.

## $\frac{\text{TYPICAL PARKING DETAILS}}{\text{N.T.S.}}$

PARALLEL PARKING SPACE

Jeffrey T. Schnars, Professional Engineer, State of Florida, License No. 46697.
This item has been digitally signed and sealed by Jeffrey T. Schnars, P.E. on 10/11/2023.
Printed copies of this document are not considered signed and sealed and the signature must be verified on any electronic copies.