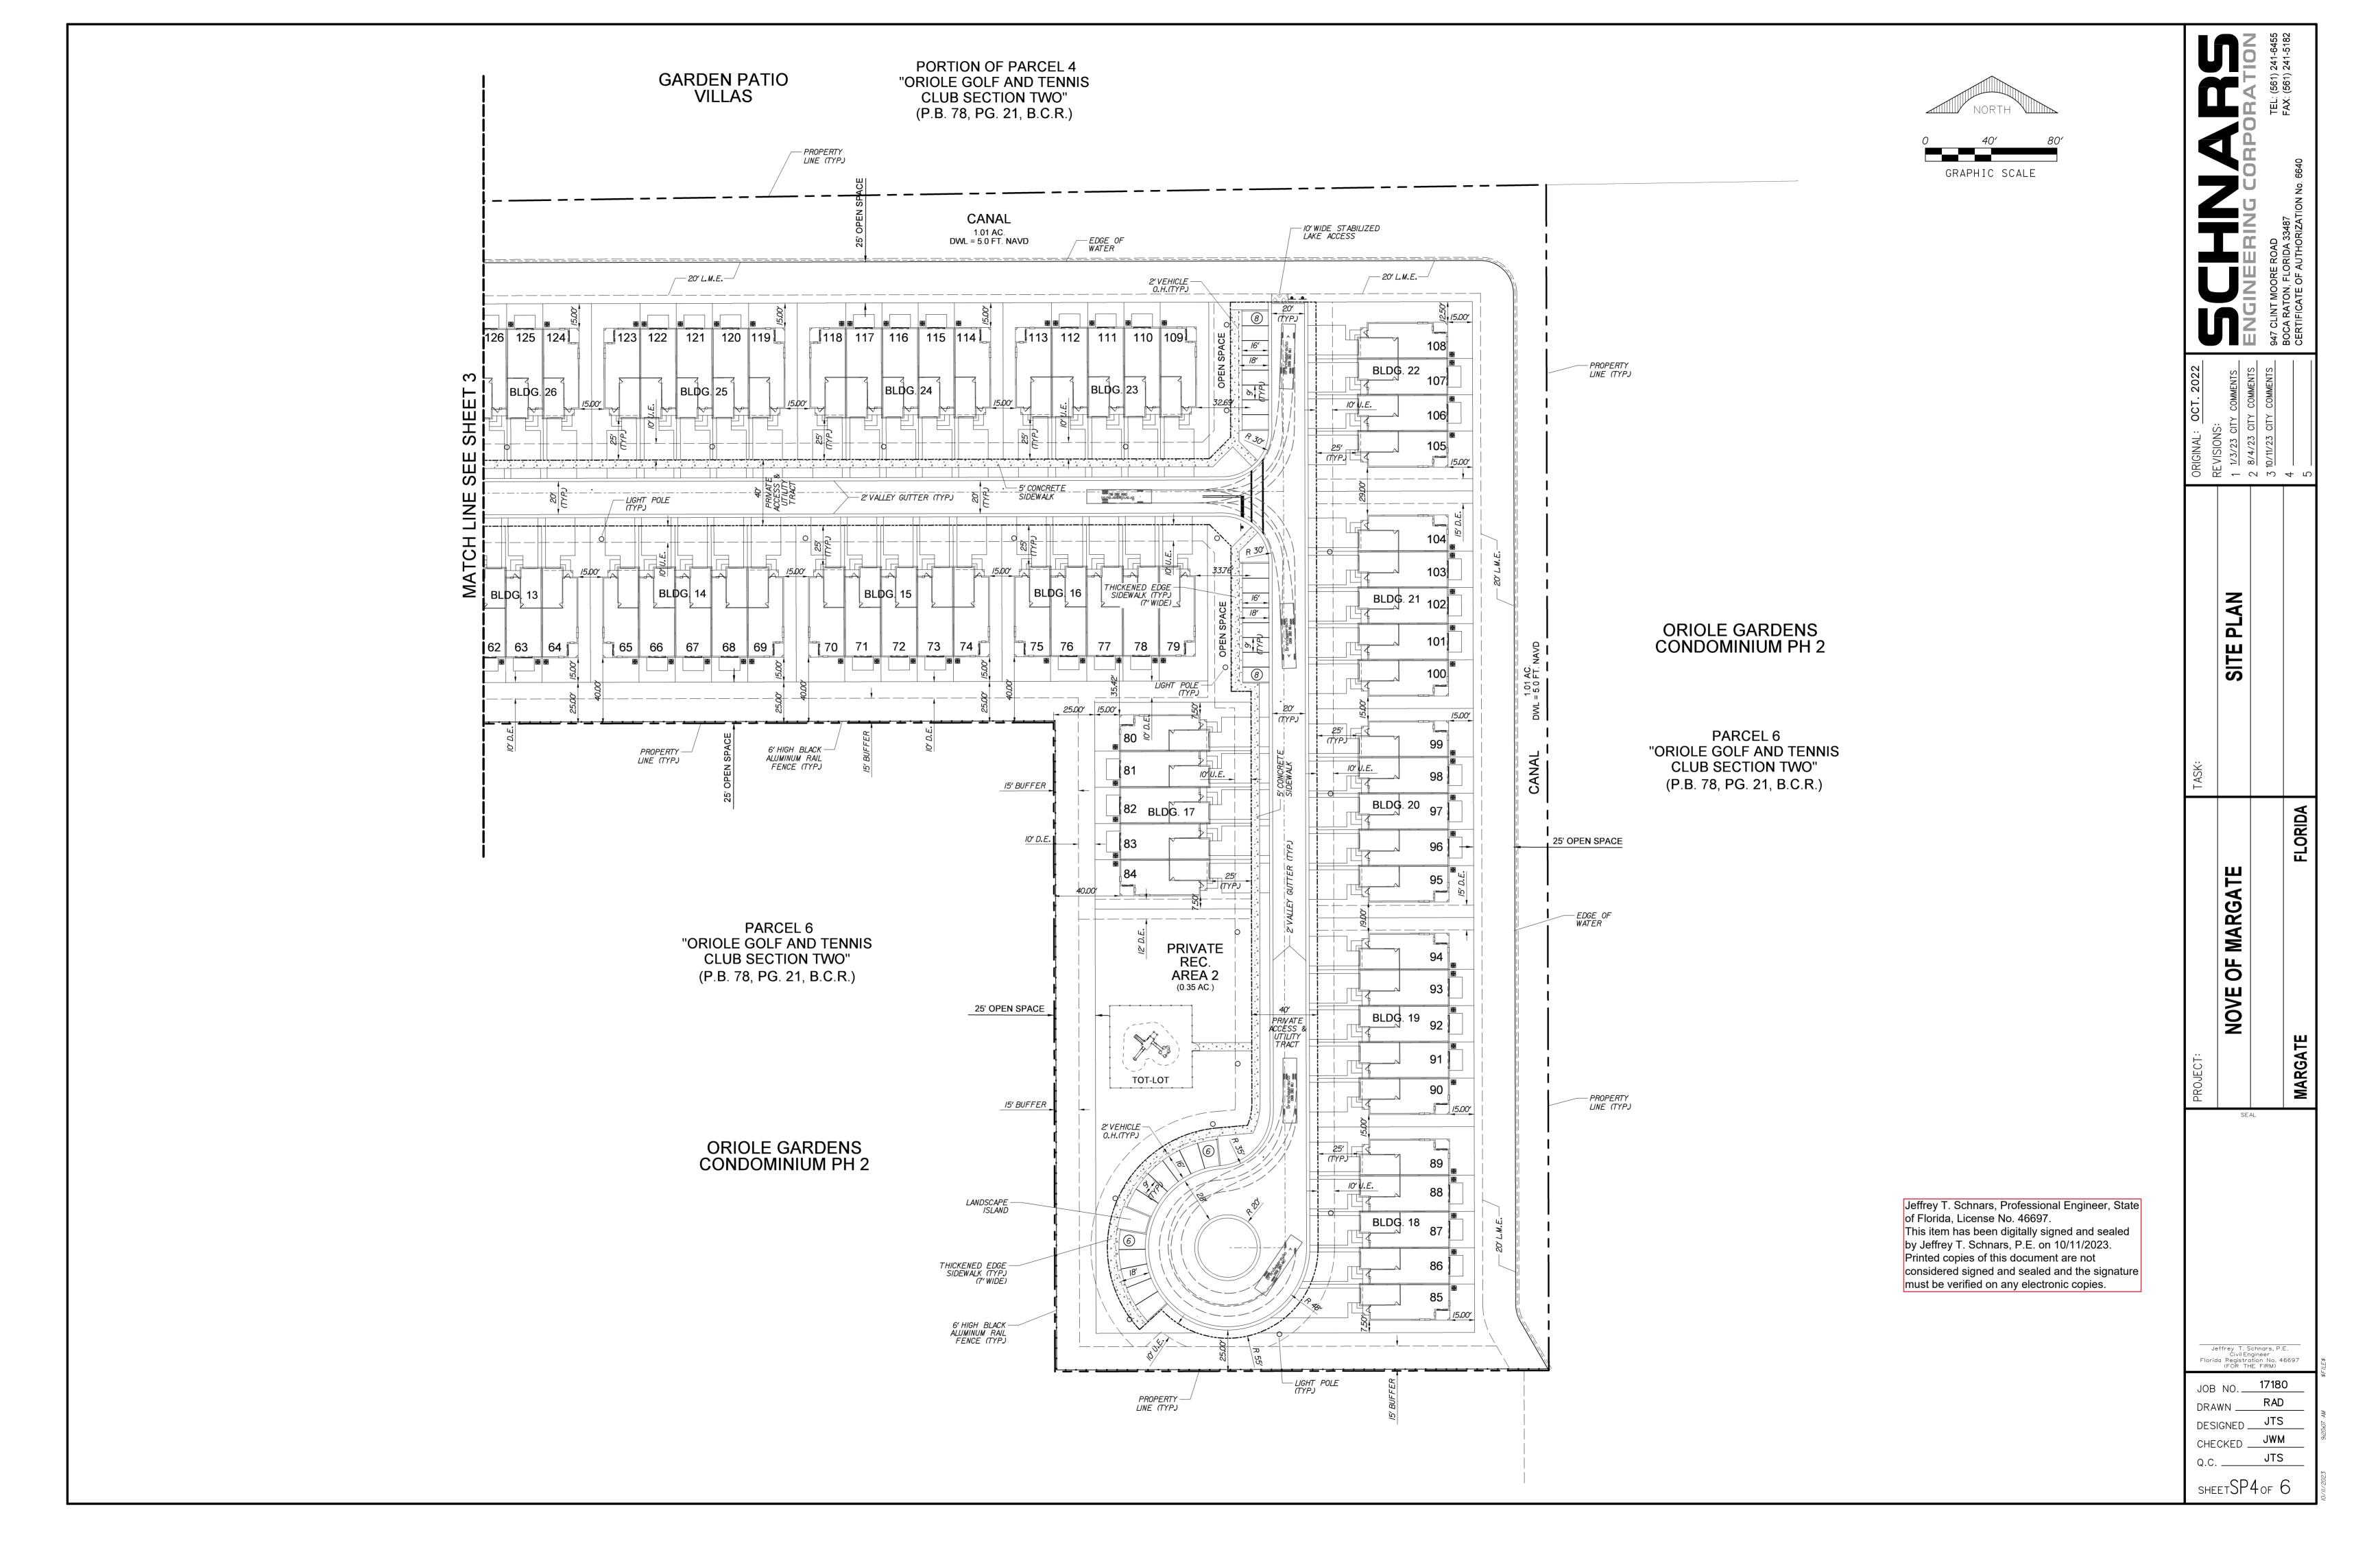

**CLUB SECTION TWO"** 

(P.B. 78, PG. 21, B.C.R.)

ORIOLE GARDENS CONDOMINIUM PH 2 Jeffrey T. Schnars, Professional Engineer, State of Florida, License No. 46697.
This item has been digitally signed and sealed by Jeffrey T. Schnars, P.E. on 10/11/2023.
Printed copies of this document are not considered signed and sealed and the signature must be verified on any electronic copies.

"ORIOLE GOLF AND TENNIS

**CLUB SECTION TWO"** 

(P.B. 78, PG. 21, B.C.R.)

Jeffrey T. Schnars, P.E.
Civil Engineer
Florida Registration No. 46697
(FOR THE FIRM)

JOB NO. 17180

RAD

PLAN

SITE

MARGATE

占

NOVE

FLORII

DRAWN RAD

DESIGNED JTS

CHECKED JWM

Q.C. JTS

SHEETSP3 OF 6

NOTE:

ALL ELEVATIONS ARE BASED UPON THE NORTH AMERICAN VERTICAL DATUM (NAVD) OF 1988.

TYPICAL PARKING WITH SIDEWALK DETAIL

N.T.S.

- I. SUBGRADE TO BE A MINIMUM 4" OF CLEAN SAND OR SANDY LOAM COMPACTED TO 95% DENSITY AASHTO T-99.
- 2. SIDEWALKS TO BE PORTLAND CEMENT CONCRETE, MIN. 2500 PSI @ 28 DAYS.
- 3. AT DRIVEWAY LOCATIONS, SIDEWALKS SHALL BE 6"THICK AND SHALL INCLUDE 6X6, WI.4xWI.4 WELDED WIDE MESH WITH 2" OR LOWER FROM THE BOTTOM AND END.
- 4. SIDEWALK SLOPES SHALL MEET THE REQUIREMENTS OF THE AMERICANS DISABILITIES ACT. SIDEWALKS SHALL HAVE A MAXIMUM TRANSVERSE SLOPE OF 0.02 FEET PER FOOT, AND A MINIMUM TRANSVERSE SLOPE OF 0.01 FEET PER FOOT, TOWARD THE SWALE OR GUTTER AND SHALL BE GIVEN A TRANSVERSE HAIR BROOM FINISH.
- 5. RAMPS SHALL BE PROVIDED AT ALL INTERSECTIONS IN ACCORDANCE WITH FDOT INDEX 522-002.