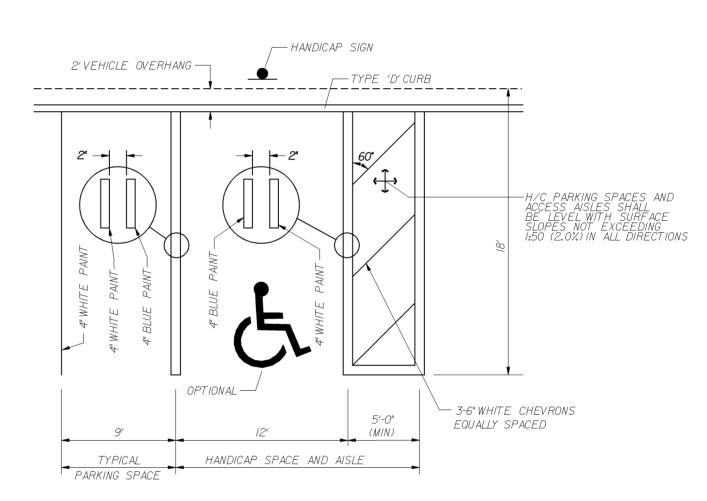

SHEETSP3 OF 6

NOTE:

ALL ELEVATIONS ARE BASED UPON THE NORTH AMERICAN VERTICAL DATUM (NAVD) OF 1988.

TYPICAL PARKING WITH SIDEWALK DETAIL

N.T.S.

- I. SUBGRADE TO BE A MINIMUM 4" OF CLEAN SAND OR SANDY LOAM COMPACTED TO 95% DENSITY AASHTO T-99.
- 2. SIDEWALKS TO BE PORTLAND CEMENT CONCRETE, MIN. 2500 PSI @ 28 DAYS.
- 3. AT DRIVEWAY LOCATIONS, SIDEWALKS SHALL BE 6"THICK AND SHALL INCLUDE 6X6, WI.4xWI.4 WELDED WIDE MESH WITH 2" OR LOWER FROM THE BOTTOM AND END.
- 4. SIDEWALK SLOPES SHALL MEET THE REQUIREMENTS OF THE AMERICANS DISABILITIES ACT. SIDEWALKS SHALL HAVE A MAXIMUM TRANSVERSE SLOPE OF 0.02 FEET PER FOOT, AND A MINIMUM TRANSVERSE SLOPE OF 0.01 FEET PER FOOT, TOWARD THE SWALE OR GUTTER AND SHALL BE GIVEN A TRANSVERSE HAIR BROOM FINISH.
- 5. RAMPS SHALL BE PROVIDED AT ALL INTERSECTIONS IN ACCORDANCE WITH FDOT INDEX 522-002.

#### SIDEWALK DETAIL

N.T.S.

## $\frac{\text{TYPICAL PARKING DETAILS}}{\text{N.T.S.}}$

PARALLEL PARKING SPACE

Jeffrey T. Schnars, Professional Engineer, State of Florida, License No. 46697.
This item has been digitally signed and sealed by Jeffrey T. Schnars, P.E. on 10/11/2023.
Printed copies of this document are not considered signed and sealed and the signature must be verified on any electronic copies.