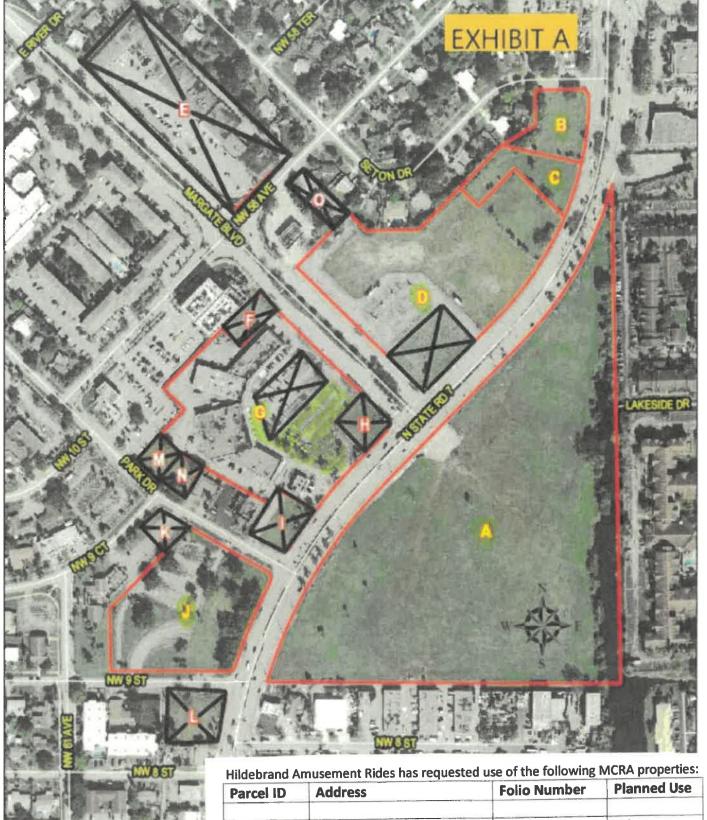

| FIONA CHRISTMAS                                    |
| (Print, Type                                                                                                   | e, or Stamp Commissioned Name of Notary Public)    |
| ☐ Personally Known OR ☐ Produced Identification                                                                |                                                    |
| Type of Identification Produced                                                                                |                                                    |
|                                                                                                                |                                                    |



| Parcel ID                   | Address              | Folio Number            | Planned Use |  |  |
|-----------------------------|----------------------|-------------------------|-------------|--|--|
| A                           | 1000 N. State Road 7 | 4841 25 03 0010         | Fair event  |  |  |
| В                           | 1291 N. State Road 7 | 4841 25 01 0190 parking |             |  |  |
| С                           | N State Road 7       | 4841 25 03 1343         | parking     |  |  |
| D 5701 Margate Boulevard    |                      | 4841 25 03 1340         | parking     |  |  |
| G 1011-1051 N. State Road 7 |                      | 4841 25 03 1080         | parking     |  |  |
| J                           | 911 N. State Road 7  | 4841 25 03 0110         | parking