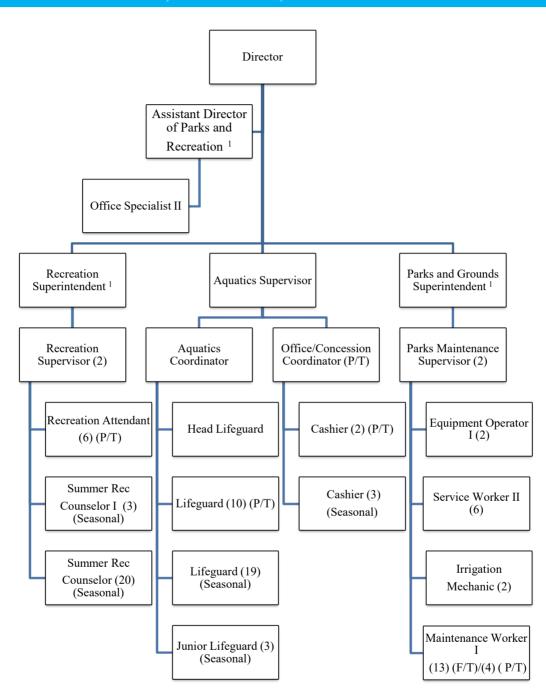

## PARKS AND RECREATION

## 33 FULL TIME, 24 PART TIME, 48 SEASONAL - 105 TOTAL

<sup>1</sup> - Only 2 of 3 positions of Assistant Director of Parks and Recreation, Parks and Grounds Superintendent, and Recreation Superintendent will be filled at any time.

## PARKS AND RECREATION

|                                                         | POSITION TITLE |         |         |         |         |  |
|---------------------------------------------------------|----------------|---------|---------|---------|---------|--|
|                                                         | FY 2021        | FY 2022 | FY 2023 | FY 2023 | FY 2024 |  |
| Position Title                                          | Actual         | Actual  | Adopted | Amended | Budget  |  |
| Administration Division                                 |                |         |         |         |         |  |
| Director of Parks and Recreation                        | 1              | 1       | 1       | 1       | 1       |  |
| Assistant Director of Parks and Recreation <sup>1</sup> | -              | -       | 1       | 1       | 1       |  |
| Parks and Grounds Superintendent <sup>1</sup>           | -              | -       | 1       | -       | -       |  |
| Recreation Superintendent <sup>1</sup>                  | 1              | 1       | 1       | 1       | 1       |  |
| Recreation Supervisor                                   | 1              | 1       | 1       | 1       | -       |  |
| Office Specialist II <sup>2</sup>                       | -              | -       | 1       | 1       | 1       |  |
| Office Specialist I <sup>2</sup>                        | 1              | 1       | 1       | -       | -       |  |
| Total Administration                                    | 4              | 4       | 5       | 5       | 4       |  |
| Special Activities Division                             |                |         |         |         |         |  |
| Recreation Supervisor                                   | 1              | 1       | 1       | 1       | 2       |  |
| Recreation Attendant (P/T)                              | 6              | 6       | 6       | 6       | 6       |  |
| Summer Recreation Counselor I                           | 3              | 3       | 3       | 3       | 3       |  |
| Summer Recreation Counselor                             | 20             | 20      | 20      | 20      | 20      |  |
| Total Special Activities                                | 30             | 30      | 30      | 30      | 31      |  |
| Grounds Maintenance Division                            |                |         |         |         |         |  |
| Parks and Grounds Superintendent                        | 1              | 1       | -       | -       | -       |  |
| Parks Maintenance Supervisor                            | -              | -       | -       | -       | 2       |  |
| Division Leader                                         | 2              | 2       | 2       | 2       | -       |  |
| Irrigation Mechanic                                     | 2              | 2       | 2       | 2       | 2       |  |
| Service Worker II                                       | 6              | 6       | 6       | 6       | 6       |  |
| Maintenance Work I                                      | 13             | 13      | 13      | 13      | 13      |  |
| Maintenance Work I (P/T)                                | 4              | 4       | 4       | 4       | 4       |  |
| Equipment Operator I                                    | 2              | 2       | 2       | 2       | 2       |  |
| Total Grounds Maintenance                               | 30             | 30      | 29      | 29      | 29      |  |
| Aquatics Division                                       |                |         |         |         |         |  |
| Aquatics Supervisor                                     | 1              | 1       | 1       | 1       | 1       |  |
| Aquatics Coordinator                                    | 1              | 1       | 1       | 1       | 1       |  |
| Head Lifeguard                                          | -              | -       | -       | 1       | 1       |  |
| Maintenance Coordinator (P/T, Annual)                   | 1              | 1       | 1       | -       | -       |  |
| Office/Concession Coordinator (P/T, Annual)             | 1              | 1       | 1       | 1       | 1       |  |
| Cashier (P/T, Annual)                                   | 2              | 2       | 2       | 2       | 2       |  |
| Lifeguard (P/T, Annual)                                 | 10             | 10      | 10      | 10      | 10      |  |
| Lifeguard (Seasonal)                                    | 19             | 19      | 19      | 19      | 19      |  |
| Junior Lifeguard (Seasonal)                             | 3              | 3       | 3       | 3       | 3       |  |
| Cashier (Seasonal)                                      | 3              | 3       | 3       | 3       | 3       |  |
| Total Aquatics                                          | 41             | 41      | 41      | 41      | 41      |  |
| Total Parks and Recreation Positions                    | 105            | 105     | 105     | 105     | 105     |  |