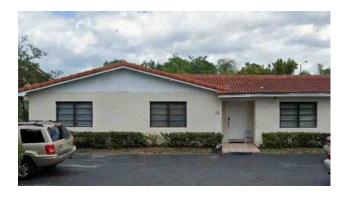

#### BY

Robert D. Miller
The Urban Group, Inc.
1217 East Broward Boulevard
Ft. Lauderdale, Fl 33301
954-522-6226
rmiller@theurbangroup.com

| <u>2</u> .            | <u>-4 UNIT RESIDENTIAL</u>                                        |                                           |                                        |                              | 24130                                                         |  |  |
|-----------------------|-------------------------------------------------------------------|-------------------------------------------|----------------------------------------|------------------------------|---------------------------------------------------------------|--|--|
|                       | Property Address: 5713 Park Dr                                    |                                           | ity: Margate                           | State: FL                    | Zip Code: 33063                                               |  |  |
| ١.                    | County: Broward                                                   | Legal Description: Lot 3 of               | Block 7 of Margate 3rd A               | dd PB 44-48                  |                                                               |  |  |
| SUBJECT               |                                                                   |                                           | 25.7                                   |                              |                                                               |  |  |
| ΙĒ                    | Assessor's Parcel #: 484125031110                                 | Tax Y                                     |                                        | \$ 7,093.49 Sp               | pecial Assessments: \$ 0                                      |  |  |
| ಪ                     |                                                                   |                                           | Borrower (if applicable):              |                              |                                                               |  |  |
|                       | Occupant: Owner Tenant Vacar                                      |                                           | er (describe)                          | H0A: \$ 0                    | per yr. per mo.                                               |  |  |
|                       | Market Area Name: Margate City Center                             |                                           | Map Reference: 22744                   |                              | sus Tract: 0202.09                                            |  |  |
|                       | The purpose of this appraisal is to develop an opinion of:        | Market Value (as defined), or             | other type of value (describ           | ,                            |                                                               |  |  |
|                       | This report reflects the following value (if not Current, see com |                                           | Inspection Date is the Effective Date) | Retrospec                    |                                                               |  |  |
| 눌                     | <u> </u>                                                          | Sales Comparison Approach Cost Ap         | <u> </u>                               | (See Reconciliation Comme    | ments and Scope of Work)                                      |  |  |
| ASSIGNMEN             | Property Rights Appraised: Fee Simple                             | 0 0                                       | Other (describe)                       |                              |                                                               |  |  |
| 2                     | Intended Use: The intended use of this re                         | eport is for the client to utilize in the | e possible acquisition of the          | is asset.                    |                                                               |  |  |
| SS                    | Interested Heavis (business and trans)                            |                                           |                                        |                              |                                                               |  |  |
| ~                     | City of                                                           | Margate CRA and their legal and           | •                                      |                              |                                                               |  |  |
|                       | Client: City of Margate CRA                                       |                                           | 0 Margate Boulevard, Mar               |                              |                                                               |  |  |
|                       | Appraiser: Robert D. Miller                                       |                                           | 7 East Broward Boulevard               |                              |                                                               |  |  |
|                       | Location: Urban Suburba                                           |                                           | 2 - 4 Unit Housing                     | Present Land Use             | Change in Land Use                                            |  |  |
|                       | Built up: Over 75% 25-75%                                         | 5 O Oliuei 23/6                           | PRICE AGE                              | One-Unit 60 %                | Not Likely                                                    |  |  |
| _                     | Growth rate: Rapid Stable                                         | Slow Owner                                | \$(000) (yrs)                          | 2-4 Unit 20 %                | Likely * In Process *                                         |  |  |
| Įĕ                    | Property values: Increasing Stable                                | Declining Tenant                          | 400 Low 25                             | Multi-Unit 10 %              | * To:                                                         |  |  |
| 틸                     | Demand/supply: Shortage In Balance                                |                                           | 850 High 80                            | Comm'l 10 %                  |                                                               |  |  |
| SCR                   | Marketing time: Under 3 Mos. 3-6 Mos                              |                                           | 700 Pred 60                            | %                            |                                                               |  |  |
| 誾                     | Market Area Boundaries, Description, and Market Conditions (i     |                                           | ,                                      |                              | rty is located in an area                                     |  |  |
| MARKET AREA DESCRIPTI | bounded by Atlantic Boulevard to the s                            |                                           |                                        | <b>-</b>                     |                                                               |  |  |
| \                     | a combination of single family residence                          |                                           |                                        |                              |                                                               |  |  |
| 户                     | area is located along the major roadwa                            | * '                                       | <u> </u>                               |                              | -                                                             |  |  |
| 띪                     | the east of State Road 7 and the area                             |                                           |                                        |                              |                                                               |  |  |
| ≥                     | g                                                                 | frame. Values over the past 24 m          | onths have shown a good                | increase in value an         | d this trend should                                           |  |  |
|                       | continue.                                                         |                                           |                                        |                              |                                                               |  |  |
|                       | ļ                                                                 |                                           |                                        |                              |                                                               |  |  |
| H                     | Dimensions: 75 x 100                                              |                                           | Site Area:                             |                              | 7 504 0~ 5                                                    |  |  |
|                       | 7 0 X 100                                                         | h. Duralling                              |                                        | lulti familu rasidantis      | 7,504 Sq.Ft.                                                  |  |  |
|                       | Zoning Classification: R-3 Multiple Family                        | Zoning Compliance:                        | Legal O Legal nonconfor                | Iulti family residentia      | II CISTRICT No zoning                                         |  |  |
|                       | Are CC&Rs applicable? Yes No                                      | Unknown Have the documents been review    | <u> </u>                               | Ground Rent (if applicable)  | \$ /                                                          |  |  |
|                       | Comments:                                                         | J Shidlown                                | 00.                                    | around front (ir apprioable) | <u> </u>                                                      |  |  |
|                       | Highest & Best Use as improved:  Present u                        | use, or Other use (explain)               |                                        |                              |                                                               |  |  |
|                       | Triginos a soci do improvo.                                       |                                           |                                        |                              |                                                               |  |  |
|                       | Actual Use as of Effective Date: Two family                       | y residential                             | Use as appraised in this report:       | Two Family resid             | dential                                                       |  |  |
|                       |                                                                   | ue of the site as improved exceeds        | -                                      |                              |                                                               |  |  |
|                       | improved.                                                         | ac of the site as improved exoced.        | s the value of the land value          | c and thus the highe         | ist and best use is as                                        |  |  |
|                       | Improvou.                                                         |                                           |                                        |                              |                                                               |  |  |
| Ιz                    |                                                                   |                                           |                                        |                              |                                                               |  |  |
| ۱Ĕ                    | Utilities Public Other Provider/Descri                            | ription Off-site Improvements Ty          | pe Public Private                      | Frontage 75 fe               | et                                                            |  |  |
| ΙŘ                    | Electricity                                                       | Street Park Drive                         |                                        | Topography Basic             | ally level                                                    |  |  |
| E DESCRIPTION         | Gas Bottled                                                       | Width 30                                  |                                        | Size Typic                   | al for area                                                   |  |  |
|                       |                                                                   | Surface Asphalt                           |                                        | Shape Recta                  | angular                                                       |  |  |
| 등                     | <u> </u>                                                          | Curb/Gutter Concrete                      |                                        | Drainage Appe                | ars Adequate                                                  |  |  |
|                       | Storm Sewer                                                       | Sidewalk Concrete                         |                                        | View Com                     | mercial/municipal, Res.                                       |  |  |
|                       | Telephone                                                         | Street Lights Electric                    |                                        |                              |                                                               |  |  |
|                       | Multimedia O local cable                                          | Alley None                                | 0 0                                    |                              |                                                               |  |  |
|                       |                                                                   | ner Lot                                   |                                        | FF.11                        |                                                               |  |  |
|                       |                                                                   | No FEMA Flood Zone: X500                  | FEMA Map #: 12011C0355                 | J FEMA                       | Map Date: 07/31/2024                                          |  |  |
|                       | Site Comments: Site is of sufficient size                         | e and could be developed with alte        | rnative residential develop            | ments.                       |                                                               |  |  |
|                       | <u> </u>                                                          |                                           |                                        |                              |                                                               |  |  |
|                       | <u> </u>                                                          |                                           |                                        |                              |                                                               |  |  |
|                       | <u> </u>                                                          |                                           |                                        |                              |                                                               |  |  |
|                       |                                                                   |                                           |                                        |                              |                                                               |  |  |
|                       | General Description Exterio                                       | rior Description Fou                      | ndation Ba                             | sement None                  | Heating                                                       |  |  |
|                       |                                                                   | ndation Concrete Slat                     |                                        | a Sq. Ft.                    | Type FWA                                                      |  |  |
|                       |                                                                   | 001101010                                 | 001101010                              | inished                      | Fuel Electric                                                 |  |  |
|                       |                                                                   | ОВО                                       | TVOITE                                 | ling                         | Liectric                                                      |  |  |
| S                     |                                                                   | Orningio                                  | np Pump Wa                             |                              | Cooling                                                       |  |  |
| 빎                     | Existing Proposed Und.Cons. Windo                                 | 110110                                    | npness Flo                             | or                           | Central HVAC                                                  |  |  |
|                       | Actual Age (Yrs.) 65 Storm                                        |                                           | -                                      | tside Entry                  | Other                                                         |  |  |
| IMPROVEMENTS          | Effective Age (Yrs.) 25                                           | 00100110                                  | None Noted                             |                              |                                                               |  |  |
| AP.                   | Interior Description Ap                                           | ppliances # Attic None Amenities          |                                        |                              | Car Storage None                                              |  |  |
|                       | Floors Tile/Carpet Re                                             | efrigerator 2 Stairs Fireplace(           | s) # 0 Woodsto                         | /e(s) # O                    | Garage # of cars ( 10 Tot.)                                   |  |  |
| T.                    | Walls Painted Ra                                                  | ange/Oven 2 Drop Stair Patio              | Open                                   | -                            | Attach.                                                       |  |  |
| 9                     | Trim/Finish Wood Dis                                              | isposal 2 Scuttle Deck                    | None                                   |                              | Detach.                                                       |  |  |
| ē                     | Bath Floor Tile Dis                                               | ishwasher 0 Doorway Porch                 | Front                                  |                              | BltIn                                                         |  |  |
| E                     | Bath Wainscot Tile Fai                                            | an/Hood O Floor Fence                     | Wood                                   |                              | Carport                                                       |  |  |
| DESCRIPTION OF THE    | Doors Wood Interior Mi                                            | licrowave 0 Heated Pool                   | None                                   |                              | Driveway 10 Circular                                          |  |  |
| ä                     | Doors Metal Exterior Wa                                           | /asher/Dryer 1 Finished                   |                                        |                              | Surface Asphalt                                               |  |  |
|                       | Unit # 1 contains: 6 Rooms;                                       | 3 Bedrooms; 3                             | Bath(s); 1,200 Sq.                     | Ft. GLA Above Grade          | •                                                             |  |  |
|                       | Unit # 2 contains: 5 Rooms;                                       | 2 Bedrooms; 1                             |                                        | Ft. GLA Above Grade          | The Total Gross Building Area<br>for the Subject Property is: |  |  |
|                       | Unit # 3 contains: Rooms;                                         | Bedrooms;                                 | Bath(s); Sq.                           | Ft. GLA Above Grade          | 2 172 Sc.Ft.                                                  |  |  |