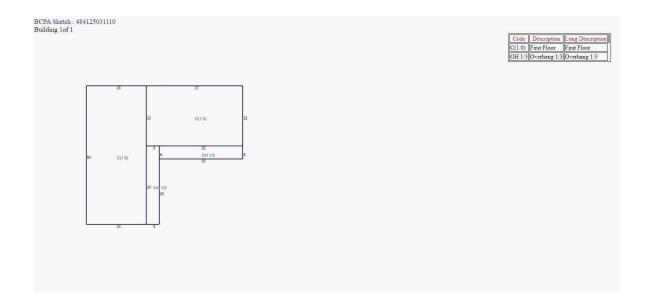

#### BY

Robert D. Miller
The Urban Group, Inc.
1217 East Broward Boulevard
Ft. Lauderdale, Fl 33301
954-522-6226
rmiller@theurbangroup.com

| <u>2</u> .            | <u>-4 UNIT RESIDENTIAL</u>                                        |                                           |                                        |                              | 24130                                                         |  |  |
|-----------------------|-------------------------------------------------------------------|-------------------------------------------|----------------------------------------|------------------------------|---------------------------------------------------------------|--|--|
|                       | Property Address: 5713 Park Dr                                    |                                           | ity: Margate                           | State: FL                    | Zip Code: 33063                                               |  |  |
| ١.                    | County: Broward                                                   | Legal Description: Lot 3 of               | Block 7 of Margate 3rd A               | dd PB 44-48                  |                                                               |  |  |
| SUBJECT               |                                                                   |                                           | 25.7                                   |                              |                                                               |  |  |
| ΙĒ                    | Assessor's Parcel #: 484125031110                                 | Tax Y                                     |                                        | \$ 7,093.49 Sp               | pecial Assessments: \$ 0                                      |  |  |
| ಪ                     |                                                                   |                                           | Borrower (if applicable):              |                              |                                                               |  |  |
|                       | Occupant: Owner Tenant Vacar                                      |                                           | er (describe)                          | H0A: \$ 0                    | per yr. per mo.                                               |  |  |
|                       | Market Area Name: Margate City Center                             |                                           | Map Reference: 22744                   |                              | sus Tract: 0202.09                                            |  |  |
|                       | The purpose of this appraisal is to develop an opinion of:        | Market Value (as defined), or             | other type of value (describ           | ,                            |                                                               |  |  |
|                       | This report reflects the following value (if not Current, see com |                                           | Inspection Date is the Effective Date) | Retrospec                    |                                                               |  |  |
| 눌                     | <u> </u>                                                          | Sales Comparison Approach Cost Ap         | <u> </u>                               | (See Reconciliation Comme    | ments and Scope of Work)                                      |  |  |
| ASSIGNMEN             | Property Rights Appraised: Fee Simple                             | 0 0                                       | Other (describe)                       |                              |                                                               |  |  |
| 2                     | Intended Use: The intended use of this re                         | eport is for the client to utilize in the | e possible acquisition of the          | is asset.                    |                                                               |  |  |
| SS                    | Interested Heavis (business and trans)                            |                                           |                                        |                              |                                                               |  |  |
| ~                     | City of                                                           | Margate CRA and their legal and           | •                                      |                              |                                                               |  |  |
|                       | Client: City of Margate CRA                                       |                                           | 0 Margate Boulevard, Mar               |                              |                                                               |  |  |
|                       | Appraiser: Robert D. Miller                                       |                                           | 7 East Broward Boulevard               |                              |                                                               |  |  |
|                       | Location: Urban Suburba                                           |                                           | 2 - 4 Unit Housing                     | Present Land Use             | Change in Land Use                                            |  |  |
|                       | Built up: Over 75% 25-75%                                         | 5 O Oliuei 23/6                           | PRICE AGE                              | One-Unit 60 %                | Not Likely                                                    |  |  |
| _                     | Growth rate: Rapid Stable                                         | Slow Owner                                | \$(000) (yrs)                          | 2-4 Unit 20 %                | Likely * In Process *                                         |  |  |
| Įĕ                    | Property values: Increasing Stable                                | Declining Tenant                          | 400 Low 25                             | Multi-Unit 10 %              | * To:                                                         |  |  |
| 틸                     | Demand/supply: Shortage In Balance                                |                                           | 850 High 80                            | Comm'l 10 %                  |                                                               |  |  |
| SCR                   | Marketing time: Under 3 Mos. 3-6 Mos                              |                                           | 700 Pred 60                            | %                            |                                                               |  |  |
| 誾                     | Market Area Boundaries, Description, and Market Conditions (i     |                                           | ,                                      |                              | rty is located in an area                                     |  |  |
| MARKET AREA DESCRIPTI | bounded by Atlantic Boulevard to the s                            |                                           |                                        | <b>-</b>                     |                                                               |  |  |
| \                     | a combination of single family residence                          |                                           |                                        |                              |                                                               |  |  |
| 户                     | area is located along the major roadwa                            | * '                                       | <u> </u>                               |                              | -                                                             |  |  |
| 띪                     | the east of State Road 7 and the area                             |                                           |                                        |                              |                                                               |  |  |
| ≥                     | g                                                                 | frame. Values over the past 24 m          | onths have shown a good                | increase in value an         | d this trend should                                           |  |  |
|                       | continue.                                                         |                                           |                                        |                              |                                                               |  |  |
|                       | ļ                                                                 |                                           |                                        |                              |                                                               |  |  |
| H                     | Dimensions: 75 x 100                                              |                                           | Site Area:                             |                              | 7 504 0~ 5                                                    |  |  |
|                       | 7 0 X 100                                                         | h. Duralling                              |                                        | lulti familu rasidantis      | 7,504 Sq.Ft.                                                  |  |  |
|                       | Zoning Classification: R-3 Multiple Family                        | Zoning Compliance:                        | Legal O Legal nonconfor                | Iulti family residentia      | II CISTRICT No zoning                                         |  |  |
|                       | Are CC&Rs applicable? Yes No                                      | Unknown Have the documents been review    | <u> </u>                               | Ground Rent (if applicable)  | \$ /                                                          |  |  |
|                       | Comments:                                                         | J Shidlown                                | 00.                                    | around front (ir apprioable) | <u> </u>                                                      |  |  |
|                       | Highest & Best Use as improved:  Present u                        | use, or Other use (explain)               |                                        |                              |                                                               |  |  |
|                       | Triginos a soci do improvo.                                       |                                           |                                        |                              |                                                               |  |  |
|                       | Actual Use as of Effective Date: Two family                       | y residential                             | Use as appraised in this report:       | Two Family resid             | dential                                                       |  |  |
|                       |                                                                   | ue of the site as improved exceeds        | -                                      |                              |                                                               |  |  |
|                       | improved.                                                         | ac of the site as improved exoced.        | s the value of the land value          | c and thus the highe         | ist and best use is as                                        |  |  |
|                       | Improvou.                                                         |                                           |                                        |                              |                                                               |  |  |
| Ιz                    |                                                                   |                                           |                                        |                              |                                                               |  |  |
| ۱Ĕ                    | Utilities Public Other Provider/Descri                            | ription Off-site Improvements Ty          | pe Public Private                      | Frontage 75 fe               | et                                                            |  |  |
| ΙŘ                    | Electricity                                                       | Street Park Drive                         |                                        | Topography Basic             | ally level                                                    |  |  |
| E DESCRIPTION         | Gas Bottled                                                       | Width 30                                  |                                        | Size Typic                   | al for area                                                   |  |  |
|                       |                                                                   | Surface Asphalt                           |                                        | Shape Recta                  | angular                                                       |  |  |
| 등                     | <u> </u>                                                          | Curb/Gutter Concrete                      |                                        | Drainage Appe                | ars Adequate                                                  |  |  |
|                       | Storm Sewer                                                       | Sidewalk Concrete                         |                                        | View Com                     | mercial/municipal, Res.                                       |  |  |
|                       | Telephone                                                         | Street Lights Electric                    |                                        |                              |                                                               |  |  |
|                       | Multimedia O local cable                                          | Alley None                                | 0 0                                    |                              |                                                               |  |  |
|                       |                                                                   | ner Lot                                   |                                        | FF.11                        |                                                               |  |  |
|                       |                                                                   | No FEMA Flood Zone: X500                  | FEMA Map #: 12011C0355                 | J FEMA                       | Map Date: 07/31/2024                                          |  |  |
|                       | Site Comments: Site is of sufficient size                         | e and could be developed with alte        | rnative residential develop            | ments.                       |                                                               |  |  |
|                       | <u> </u>                                                          |                                           |                                        |                              |                                                               |  |  |
|                       | <u> </u>                                                          |                                           |                                        |                              |                                                               |  |  |
|                       | <u> </u>                                                          |                                           |                                        |                              |                                                               |  |  |
|                       |                                                                   |                                           |                                        |                              |                                                               |  |  |
|                       | General Description Exterio                                       | rior Description Fou                      | ndation Ba                             | sement None                  | Heating                                                       |  |  |
|                       |                                                                   | ndation Concrete Slat                     |                                        | a Sq. Ft.                    | Type FWA                                                      |  |  |
|                       |                                                                   | 001101010                                 | 001101010                              | inished                      | Fuel Electric                                                 |  |  |
|                       |                                                                   | ОВО                                       | TVOITE                                 | ling                         | Liectric                                                      |  |  |
| S                     |                                                                   | Orningio                                  | np Pump Wa                             |                              | Cooling                                                       |  |  |
| 빎                     | Existing Proposed Und.Cons. Windo                                 | 110110                                    | npness Flo                             | or                           | Central HVAC                                                  |  |  |
|                       | Actual Age (Yrs.) 65 Storm                                        |                                           | -                                      | tside Entry                  | Other                                                         |  |  |
| IMPROVEMENTS          | Effective Age (Yrs.) 25                                           | 00100110                                  | None Noted                             |                              |                                                               |  |  |
| AP.                   | Interior Description Ap                                           | ppliances # Attic None Amenities          |                                        |                              | Car Storage None                                              |  |  |
|                       | Floors Tile/Carpet Re                                             | efrigerator 2 Stairs Fireplace(           | s) # 0 Woodsto                         | /e(s) # O                    | Garage # of cars ( 10 Tot.)                                   |  |  |
| T.                    | Walls Painted Ra                                                  | ange/Oven 2 Drop Stair Patio              | Open                                   | -                            | Attach.                                                       |  |  |
| 9                     | Trim/Finish Wood Dis                                              | isposal 2 Scuttle Deck                    | None                                   |                              | Detach.                                                       |  |  |
| ē                     | Bath Floor Tile Dis                                               | ishwasher 0 Doorway Porch                 | Front                                  |                              | BltIn                                                         |  |  |
| E                     | Bath Wainscot Tile Fai                                            | an/Hood O Floor Fence                     | Wood                                   |                              | Carport                                                       |  |  |
| DESCRIPTION OF THE    | Doors Wood Interior Mi                                            | licrowave 0 Heated Pool                   | None                                   |                              | Driveway 10 Circular                                          |  |  |
| ä                     | Doors Metal Exterior Wa                                           | /asher/Dryer 1 Finished                   |                                        |                              | Surface Asphalt                                               |  |  |
|                       | Unit # 1 contains: 6 Rooms;                                       | 3 Bedrooms; 3                             | Bath(s); 1,200 Sq.                     | Ft. GLA Above Grade          | •                                                             |  |  |
|                       | Unit # 2 contains: 5 Rooms;                                       | 2 Bedrooms; 1                             |                                        | Ft. GLA Above Grade          | The Total Gross Building Area<br>for the Subject Property is: |  |  |
|                       | Unit # 3 contains: Rooms;                                         | Bedrooms;                                 | Bath(s); Sq.                           | Ft. GLA Above Grade          | 2 172 Sc.Ft.                                                  |  |  |