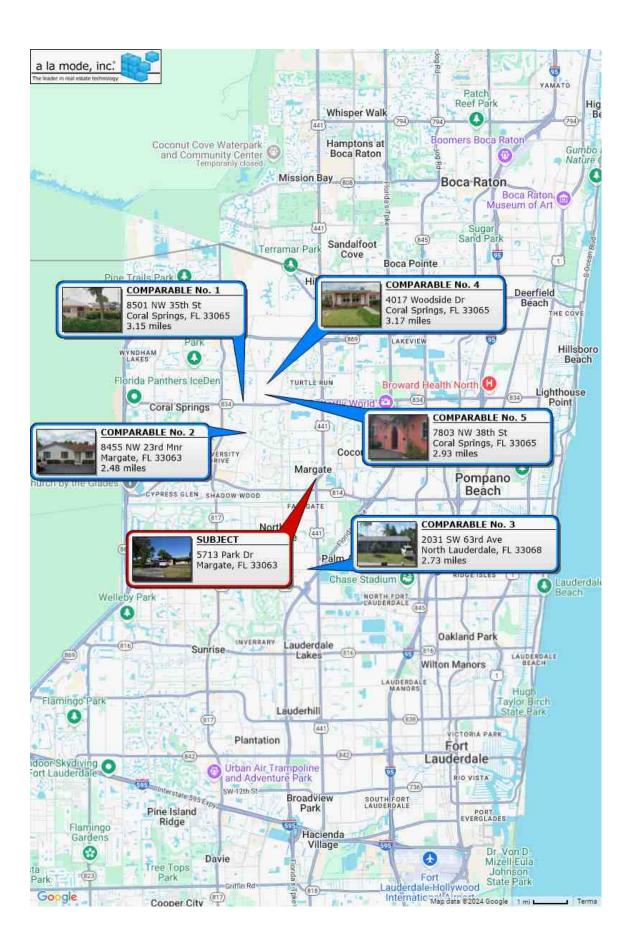

2-4 UNIT RESIDENTIAL APPRAISAL REPORT File No.: 24130 did not reveal any prior sales or transfers of the subject property for the three years prior to the effective date of this appraisal. MLS, BCPA, Deed 1st Prior Subject Sale/Transfer Analysis of sale/transfer history and/or any current agreement of sale/listing: The subject property was acquired in Date February of 2013 and the MLS data sheet and the deed for that acquisition is attached to this report. 2-5-2013 Price: 125,000 The 2nd prior sale was the acquisition of the property via foreclosure. Neither of these sales relate to our Source(s): BCPA, MLS estimate of the current market value for the subject property 2nd Prior Subject Sale/Transfer Date 11/14/2012 Price: 100 BCPA, MLS SALES COMPARISON APPROACH TO VALUE (if developed) The Sales Comparison Approach was not developed for this appraisal. COMPARABLE SALE # 3 FEATURE SUBJECT COMPARABLE SALE # 1 COMPARABLE SALE # 2 5713 Park Dr 8501 NW 35th St 8455 NW 23rd Mnr 2031 SW 63rd Ave Margate, FL 33063 Coral Springs, FL 33065 Coral Springs North Lauderdale, FL 33068 Proximity to Subject 3.15 miles NW 2.48 miles NW 2.73 miles S Sale Price 820,000 681,500 600,000 Sale Price/GBA /sq.ft. 231.18 /sq.ft. 203.68 /sq.ft. 312.99 /sq.ft. Gross Monthly Rent 5,300 7,200 5,000 5,490 Gross Rent Multiplier 113.89 136.30 109.29 Price per Unit 410,000 340,750 300,000 Price per Room 68,333 56,792 60,000 Price per Bedroom 150,000 136,667 136,300 Data Source(s) Appraisal,Insp BCPA, Inspection, MLS BCPA, Inspection, MLS BCPA, Inspection, MLS Verification Source(s) Pub Rec MLS Pub Rec, MLS, Deed Pub Rec, MLS, Deed Pub Rec, MLS, Deed DESCRIPTION DESCRIPTION DESCRIPTION VALUE ADJUSTMENTS DESCRIPTION +/- \$ Adjust +/- \$ Adjust +/- \$ Adjust Rent Control Yes No Yes No Yes No O Yes Sales or Financing Cash Cash conventional Concessions None Inone None None Date of Sale/Time 5-16-24 3-26-24 9-9-24 Rights Appraised Fee Simple Fee Simple Fee Simple Fee Simple Location Residential Residential Residential Residential -20,000 9,339 SF -9,000 8,602 -5,000 7,504 Sq.Ft 15,630 SF View Residential Commercial/munici Residential Residential Design (Style) Duplex Duplex Duplex Duplex Quality of Construction Good Good Good Good 65 44 39 Condition Average Average Average Average Total GBA 2,172 sq.ft. 3,547 sq.ft. 3,346 sq.ft. 1,917 sq.ft. Total # of Units Total GLA 2,172 sq.ft 3,547 sq.ft. 3.346 sq.ft. sa.ft +8,000 -12,000 Unit Breakdown Bdrms Total Bdrms Baths Bdrms Baths Baths Bdrms Baths Unit # 1 6 6 3 +5,000 6 3 +5,000 5 +25,000 Unit # 2 5 2 6 3 -10,000 6 2 -10,000 5 2 Unit #3 Unit # 4 Basement & Finished None None None None Rooms Below Grade None None None None Functional Utility Good Good Good Good Heating/Cooling Central Central Central Central Energy Efficient Items Typical Typical Typical Typical Parking Adequate Adequate Adequate Adequate Porch/Patio/Deck Patio Patio Patio Patio -20,000 None -20,000 None Yes Pool Yes Net Adjustment (Total) <u></u> + **-**O + • -O + -45,000 -6,000 -12,000Adjusted Sale Price 675,500 588,000 Adjusted Price of Comparables per GBA 201 88 306 73 218 49 Adjusted Price of Comparables per Unit 387,500 337,750 294,000 Adjusted Price of Comparables per Room 64,583 56,292 58,800 Adjusted Price of Comparables per Bedroom 129,167 135,100 147,000 716,760 Ind. Val. per Unit SF GBA Units 330 2.172 350,000 700,000 715,000 Ind. Val. per Bedroom Ind. Val. per Room 11 140,000 65,000 700,000 Summary of Sales Comparison Approach In this appraisal assignment, we have reviewed the subject neighborhood for sales of 2 unit, residential income properties within the past 9 months. Our review indicated over 10 sales and included the 5 comparable sales included above and on the additional table in this report were reviewed. The five sales had an unadjusted sale price range of 600,000 to \$820,000. We reviewed each sale individually and made adjustments in consideration of the overall condition, size, amenities, etc. The sales after adjusted indicated a range in values from a low of \$588,000 to \$775,000. In addition to the review on the overall sale price, we also estimated a market value utilizing the sale price per square foot of building area, per unit, per bedroom and per room units of comparison. These four additional units of comparison indicated a range in value from \$700,000 to \$716,600, which supports the value range indicated by the adjusted sale price analysis. Therefore, the overall adjusted range in values is from a low of \$588,000 to a high of \$775,000. Without the highest and lowest adjusted sales, the range is much tighter at \$675,500 to \$715,000 with 6 of those adjusted prices in the range of \$700,000 to \$716,600. A value within this range was deemed applicable. Therefore, is it our opinion that a market value of \$715,000 is considered most applicable. Indicated Value by Sales Comparison Approach \$