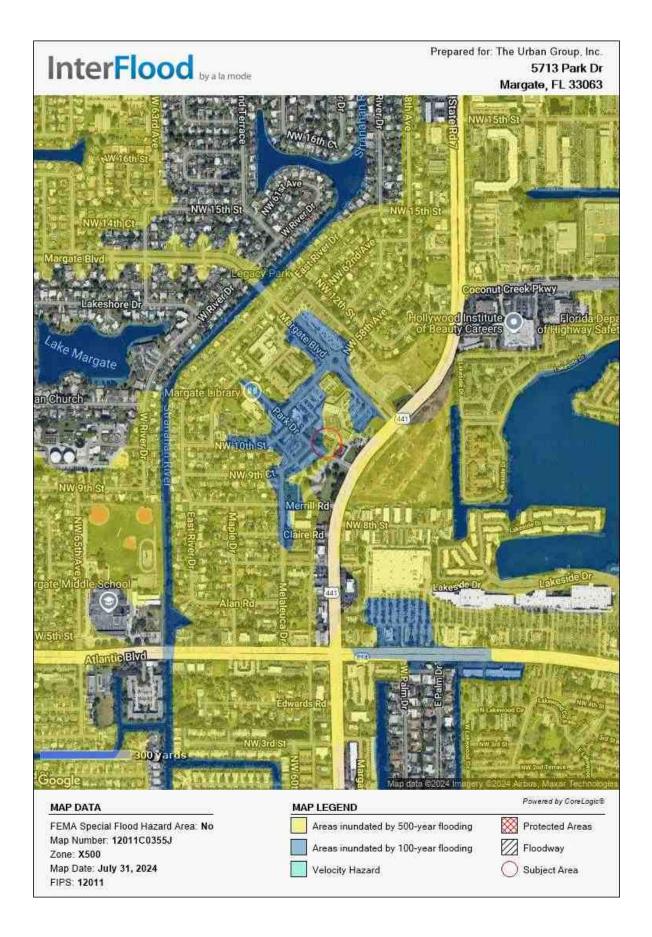

#### BY

Robert D. Miller
The Urban Group, Inc.
1217 East Broward Boulevard
Ft. Lauderdale, Fl 33301
954-522-6226
rmiller@theurbangroup.com

| <u>2</u> .            | <u>-4 UNIT RESIDENTIAL</u>                                        |                                           |                                        |                              | 24130                                                         |  |  |
|-----------------------|-------------------------------------------------------------------|-------------------------------------------|----------------------------------------|------------------------------|---------------------------------------------------------------|--|--|
|                       | Property Address: 5713 Park Dr                                    |                                           | ity: Margate                           | State: FL                    | Zip Code: 33063                                               |  |  |
| ١.                    | County: Broward                                                   | Legal Description: Lot 3 of               | Block 7 of Margate 3rd A               | dd PB 44-48                  |                                                               |  |  |
| SUBJECT               |                                                                   |                                           | 25.7                                   |                              |                                                               |  |  |
| ΙĒ                    | Assessor's Parcel #: 484125031110                                 | Tax Y                                     |                                        | \$ 7,093.49 Sp               | pecial Assessments: \$ 0                                      |  |  |
| ಪ                     |                                                                   |                                           | Borrower (if applicable):              |                              |                                                               |  |  |
|                       | Occupant: Owner Tenant Vacar                                      |                                           | er (describe)                          | H0A: \$ 0                    | per yr. per mo.                                               |  |  |
|                       | Market Area Name: Margate City Center                             |                                           | Map Reference: 22744                   |                              | sus Tract: 0202.09                                            |  |  |
|                       | The purpose of this appraisal is to develop an opinion of:        | Market Value (as defined), or             | other type of value (describ           | ,                            |                                                               |  |  |
|                       | This report reflects the following value (if not Current, see com |                                           | Inspection Date is the Effective Date) | Retrospec                    |                                                               |  |  |
| 눌                     | <u> </u>                                                          | Sales Comparison Approach Cost Ap         | <u> </u>                               | (See Reconciliation Comme    | ments and Scope of Work)                                      |  |  |
| ASSIGNMEN             | Property Rights Appraised: Fee Simple                             | 0 0                                       | Other (describe)                       |                              |                                                               |  |  |
| 2                     | Intended Use: The intended use of this re                         | eport is for the client to utilize in the | e possible acquisition of the          | is asset.                    |                                                               |  |  |
| SS                    | Interested Heavis (business and trans)                            |                                           |                                        |                              |                                                               |  |  |
| ~                     | City of                                                           | Margate CRA and their legal and           | •                                      |                              |                                                               |  |  |
|                       | Client: City of Margate CRA                                       |                                           | 0 Margate Boulevard, Mar               |                              |                                                               |  |  |
|                       | Appraiser: Robert D. Miller                                       |                                           | 7 East Broward Boulevard               |                              |                                                               |  |  |
|                       | Location: Urban Suburba                                           |                                           | 2 - 4 Unit Housing                     | Present Land Use             | Change in Land Use                                            |  |  |
|                       | Built up: Over 75% 25-75%                                         | 5 O Oliuei 23/6                           | PRICE AGE                              | One-Unit 60 %                | Not Likely                                                    |  |  |
| _                     | Growth rate: Rapid Stable                                         | Slow Owner                                | \$(000) (yrs)                          | 2-4 Unit 20 %                | Likely * In Process *                                         |  |  |
| Įĕ                    | Property values: Increasing Stable                                | Declining Tenant                          | 400 Low 25                             | Multi-Unit 10 %              | * To:                                                         |  |  |
| 틸                     | Demand/supply: Shortage In Balance                                |                                           | 850 High 80                            | Comm'l 10 %                  |                                                               |  |  |
| SCR                   | Marketing time: Under 3 Mos. 3-6 Mos                              |                                           | 700 Pred 60                            | %                            |                                                               |  |  |
| 誾                     | Market Area Boundaries, Description, and Market Conditions (i     |                                           | ,                                      |                              | rty is located in an area                                     |  |  |
| MARKET AREA DESCRIPTI | bounded by Atlantic Boulevard to the s                            |                                           |                                        | <b>-</b>                     |                                                               |  |  |
| \                     | a combination of single family residence                          |                                           |                                        |                              |                                                               |  |  |
| 户                     | area is located along the major roadwa                            | * '                                       | <u> </u>                               |                              | -                                                             |  |  |
| 띪                     | the east of State Road 7 and the area                             |                                           |                                        |                              |                                                               |  |  |
| ≥                     | g                                                                 | frame. Values over the past 24 m          | onths have shown a good                | increase in value an         | d this trend should                                           |  |  |
|                       | continue.                                                         |                                           |                                        |                              |                                                               |  |  |
|                       | ļ                                                                 |                                           |                                        |                              |                                                               |  |  |
| H                     | Dimensions: 75 x 100                                              |                                           | Site Area:                             |                              | 7 504 0~ 5                                                    |  |  |
|                       | 7 0 X 100                                                         | h. Duralling                              |                                        | lulti familu rasidantis      | 7,504 Sq.Ft.                                                  |  |  |
|                       | Zoning Classification: R-3 Multiple Family                        | Zoning Compliance:                        | Legal O Legal nonconfor                | Iulti family residentia      | II CISTRICT No zoning                                         |  |  |
|                       | Are CC&Rs applicable? Yes No                                      | Unknown Have the documents been review    | <u> </u>                               | Ground Rent (if applicable)  | \$ /                                                          |  |  |
|                       | Comments:                                                         | J Shidlown                                | 00.                                    | around front (ir apprioable) | <u> </u>                                                      |  |  |
|                       | Highest & Best Use as improved:  Present u                        | use, or Other use (explain)               |                                        |                              |                                                               |  |  |
|                       | Triginos a soci do improvo.                                       |                                           |                                        |                              |                                                               |  |  |
|                       | Actual Use as of Effective Date: Two family                       | y residential                             | Use as appraised in this report:       | Two Family resid             | dential                                                       |  |  |
|                       |                                                                   | ue of the site as improved exceeds        | -                                      |                              |                                                               |  |  |
|                       | improved.                                                         | ac of the site as improved exoced.        | s the value of the land value          | c and thus the highe         | ist and best use is as                                        |  |  |
|                       | Improvou.                                                         |                                           |                                        |                              |                                                               |  |  |
| Ιz                    |                                                                   |                                           |                                        |                              |                                                               |  |  |
| ۱Ĕ                    | Utilities Public Other Provider/Descri                            | ription Off-site Improvements Ty          | pe Public Private                      | Frontage 75 fe               | et                                                            |  |  |
| ΙŘ                    | Electricity                                                       | Street Park Drive                         |                                        | Topography Basic             | ally level                                                    |  |  |
| E DESCRIPTION         | Gas Bottled                                                       | Width 30                                  |                                        | Size Typic                   | al for area                                                   |  |  |
|                       |                                                                   | Surface Asphalt                           |                                        | Shape Recta                  | angular                                                       |  |  |
| 등                     | <u> </u>                                                          | Curb/Gutter Concrete                      |                                        | Drainage Appe                | ars Adequate                                                  |  |  |
|                       | Storm Sewer                                                       | Sidewalk Concrete                         |                                        | View Com                     | mercial/municipal, Res.                                       |  |  |
|                       | Telephone                                                         | Street Lights Electric                    |                                        |                              |                                                               |  |  |
|                       | Multimedia O local cable                                          | Alley None                                | 0 0                                    |                              |                                                               |  |  |
|                       |                                                                   | ner Lot                                   |                                        | FF.11                        |                                                               |  |  |
|                       |                                                                   | No FEMA Flood Zone: X500                  | FEMA Map #: 12011C0355                 | J FEMA                       | Map Date: 07/31/2024                                          |  |  |
|                       | Site Comments: Site is of sufficient size                         | e and could be developed with alte        | rnative residential develop            | ments.                       |                                                               |  |  |
|                       | <u> </u>                                                          |                                           |                                        |                              |                                                               |  |  |
|                       | <u> </u>                                                          |                                           |                                        |                              |                                                               |  |  |
|                       | <u> </u>                                                          |                                           |                                        |                              |                                                               |  |  |
|                       |                                                                   |                                           |                                        |                              |                                                               |  |  |
|                       | General Description Exterio                                       | rior Description Fou                      | ndation Ba                             | sement None                  | Heating                                                       |  |  |
|                       |                                                                   | ndation Concrete Slat                     |                                        | a Sq. Ft.                    | Type FWA                                                      |  |  |
|                       |                                                                   | 001101010                                 | 001101010                              | inished                      | Fuel Electric                                                 |  |  |
|                       |                                                                   | ОВО                                       | TVOITE                                 | ling                         | Liectric                                                      |  |  |
| S                     |                                                                   | Orningio                                  | np Pump Wa                             |                              | Cooling                                                       |  |  |
| 빎                     | Existing Proposed Und.Cons. Windo                                 | 110110                                    | npness Flo                             | or                           | Central HVAC                                                  |  |  |
|                       | Actual Age (Yrs.) 65 Storm                                        |                                           | -                                      | tside Entry                  | Other                                                         |  |  |
| IMPROVEMENTS          | Effective Age (Yrs.) 25                                           | 00100110                                  | None Noted                             |                              |                                                               |  |  |
| AP.                   | Interior Description Ap                                           | ppliances # Attic None Amenities          |                                        |                              | Car Storage None                                              |  |  |
|                       | Floors Tile/Carpet Re                                             | efrigerator 2 Stairs Fireplace(           | s) # 0 Woodsto                         | /e(s) # O                    | Garage # of cars ( 10 Tot.)                                   |  |  |
| T.                    | Walls Painted Ra                                                  | ange/Oven 2 Drop Stair Patio              | Open                                   | -                            | Attach.                                                       |  |  |
| 9                     | Trim/Finish Wood Dis                                              | isposal 2 Scuttle Deck                    | None                                   |                              | Detach.                                                       |  |  |
| ē                     | Bath Floor Tile Dis                                               | ishwasher 0 Doorway Porch                 | Front                                  |                              | BltIn                                                         |  |  |
| E                     | Bath Wainscot Tile Fai                                            | an/Hood O Floor Fence                     | Wood                                   |                              | Carport                                                       |  |  |
| DESCRIPTION OF THE    | Doors Wood Interior Mi                                            | licrowave 0 Heated Pool                   | None                                   |                              | Driveway 10 Circular                                          |  |  |
| ä                     | Doors Metal Exterior Wa                                           | /asher/Dryer 1 Finished                   |                                        |                              | Surface Asphalt                                               |  |  |
|                       | Unit # 1 contains: 6 Rooms;                                       | 3 Bedrooms; 3                             | Bath(s); 1,200 Sq.                     | Ft. GLA Above Grade          | •                                                             |  |  |
|                       | Unit # 2 contains: 5 Rooms;                                       | 2 Bedrooms; 1                             |                                        | Ft. GLA Above Grade          | The Total Gross Building Area<br>for the Subject Property is: |  |  |
|                       | Unit # 3 contains: Rooms;                                         | Bedrooms;                                 | Bath(s); Sq.                           | Ft. GLA Above Grade          | 2 172 Sc.Ft.                                                  |  |  |