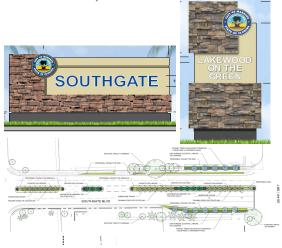

## **PROJECT NUMBER:**

**PROJECT CATEGORY:** 

**PROJECT DURATION (FY):** 

65-90 2025-2026

PROJECT DEPARTMENT: PROJECT DESCRIPTION: The Metropolitan Planning Organization (MPO) and Broward County have plans to implement several mobility projects within the MCRA boundary that might not include landscape upgrades or enhancements. The MCRA will fund the designs of entryway and median improvements that could be incorporated into those MPO/County projects while they are under

construction, as well as other medians in need of improvements. The enhancements could include landscaping, sod replacement, electric,

1