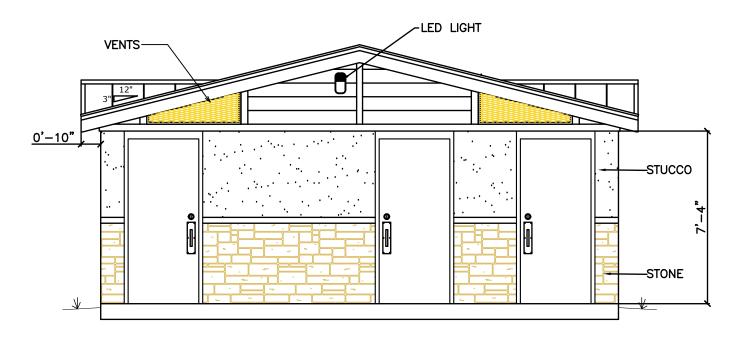

## REAR ELEVATION

FRONT ELEVATION

RFL

Facilities Limited

707 COLT CIRCLE IARBLE FALLS, TX 78654 12-222-5454

This material is the exclusive property of RESTROOM FACILITIES (the company) and shall not be reproduced or disclosed to others without the written permission of the PRESIDENT of the COMPANY or as authorized by written contract with the COMPANY.

COMPANY.

COMPANY.

COMPLEX 33063 RFL MODEL #: B312STCN2 PROJECT: SOUTHEAST SOCCER MARGATE, FLORIDA,

DRAWN BY: DATE: RS 7/20/17 REVISION: DATE:

REVISION: DATE:

REVISION: DATE:

REVISION: DATE:

ELEVATIONS

SHEET

A2

RIGHT SIDE ELEVATION

LEFT SIDE ELEVATION

RFL Facilities
Limited

1707 COLT CIRCLE MARBLE FALLS, TX 78654 512-222-5454

This material is the exclusive property of RESTROOM FACILITIES (the company) and shall not be reproduced or disclosed to others without the written permission of the PRESIDENT of the COMPANY or as authorized by written contract with the COMPANY.