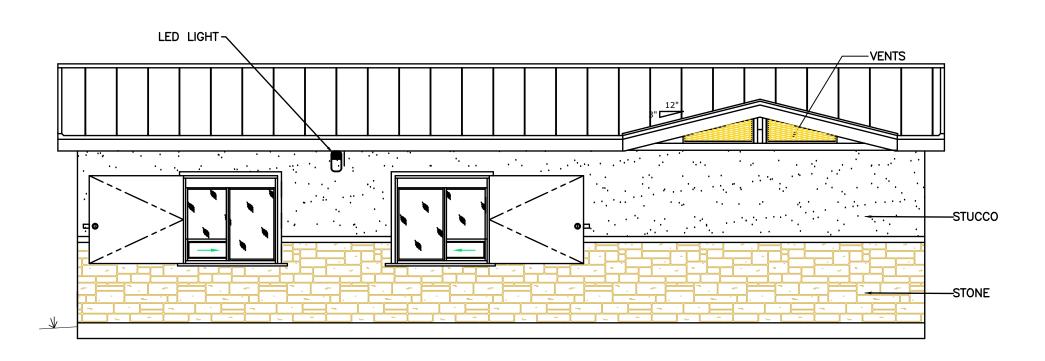

## REAR ELEVATION

FRONT ELEVATION

RFL

Facilities Limited

707 COLT CIRCLE IARBLE FALLS, TX 78654 12-222-5454

This material is the exclusive property of RESTROOM FACILITIES (the company) and shall not be reproduced or disclosed to others without the written permission of the PRESIDENT of the COMPANY or as authorized by written contract with the COMPANY.

COMPANY.

COMPANY.

COMPLEX 33063 RFL MODEL #: B312STCN2 PROJECT: SOUTHEAST SOCCER MARGATE, FLORIDA,

DRAWN BY: DATE: RS 7/20/17 REVISION: DATE:

REVISION: DATE:

REVISION: DATE:

REVISION: DATE:

ELEVATIONS

SHEET

A2

RIGHT SIDE ELEVATION

LEFT SIDE ELEVATION

RFL Facilities
Limited

1707 COLT CIRCLE MARBLE FALLS, TX 78654 512-222-5454

This material is the exclusive property of RESTROOM FACILITIES (the company) and shall not be reproduced or disclosed to others without the written permission of the PRESIDENT of the COMPANY or as authorized by written contract with the COMPANY.