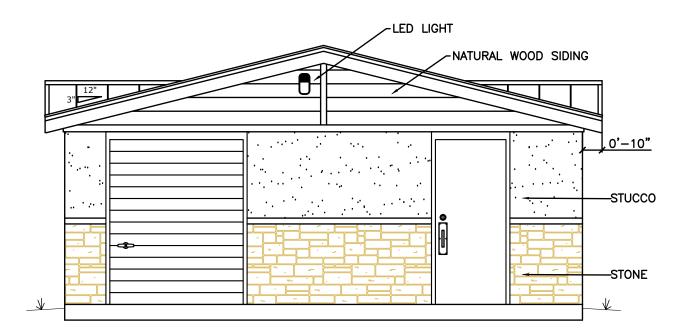

## REAR ELEVATION

FRONT ELEVATION

RFL

Facilities Limited

707 COLT CIRCLE IARBLE FALLS, TX 78654 12-222-5454

This material is the exclusive property of RESTROOM FACILITIES (the company) and shall not be reproduced or disclosed to others without the written permission of the PRESIDENT of the COMPANY or as authorized by written contract with the COMPANY.

COMPANY.

COMPANY.

COMPLEX 33063 RFL MODEL #: B312STCN2 PROJECT: SOUTHEAST SOCCER MARGATE, FLORIDA,

DRAWN BY: DATE: RS 7/20/17 REVISION: DATE:

REVISION: DATE:

REVISION: DATE:

REVISION: DATE:

ELEVATIONS