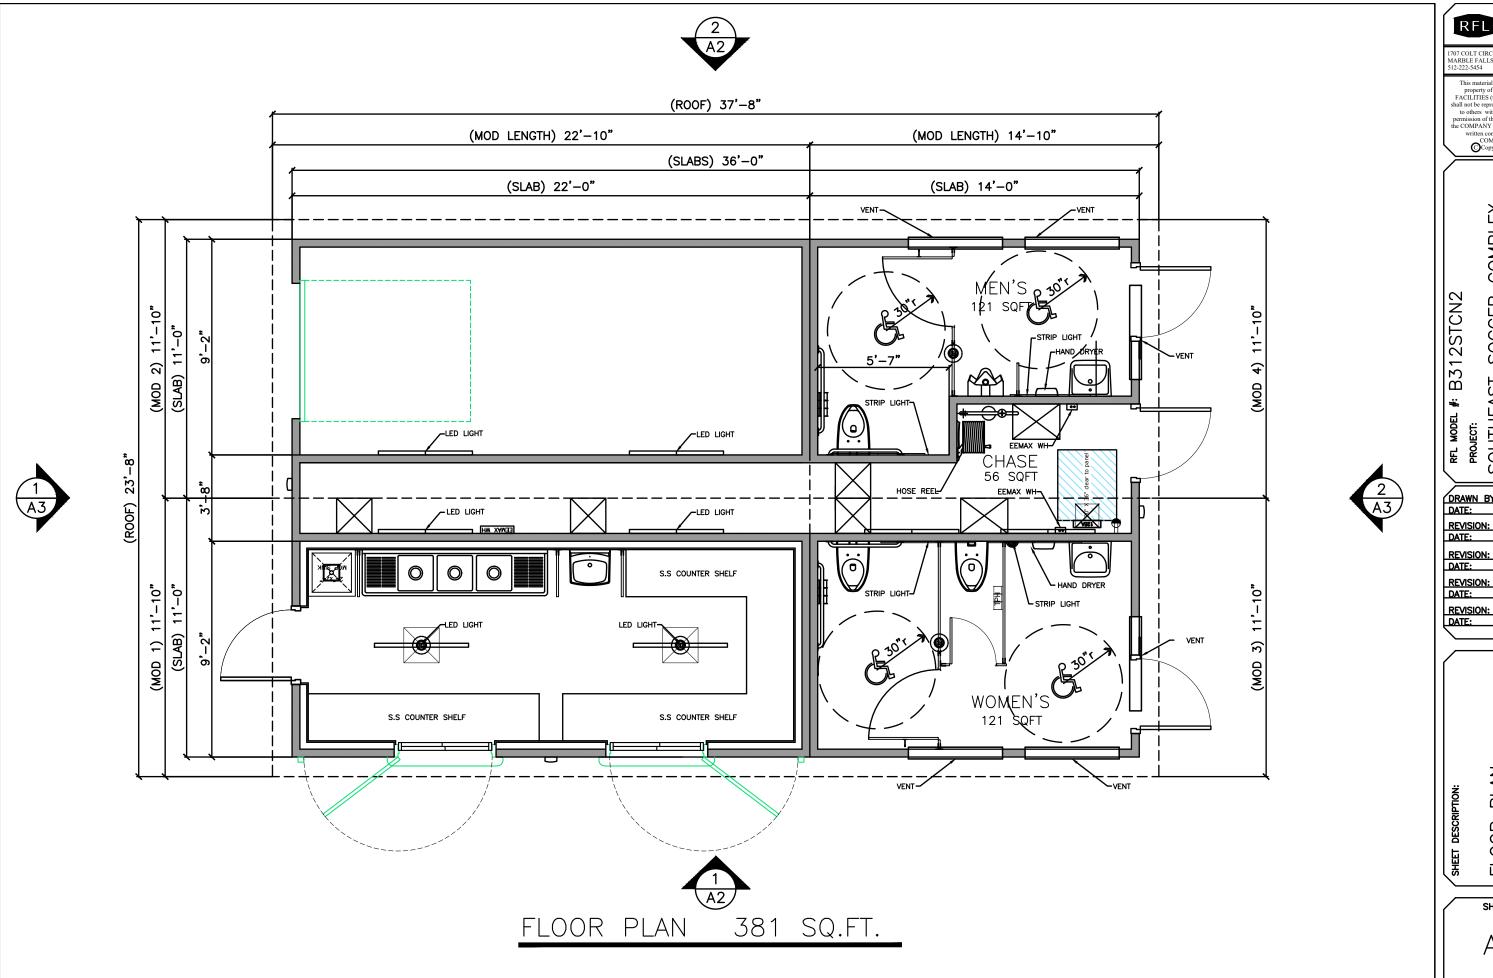

RFL Restroom Facilities Limited

This material is the exclusive property of RESTROOM FACILITIES (the company) and shall not be reproduced or disclosed to others without the written permission of the PRESIDENT of the COMPANY or as authorized by written contract with the COMPANY.

\*\*COMPANY.\*\*

\*\*COMPA

REL MODEL #: B312STCN2
PROJECT:
SOUTHEAST SOCCER COMPLEX
MARGATE, FLORIDA, 33063

DRAWN BY: DATE: RS 7/20/17

REVISION: DATE:

REVISION: DATE:

REVISION: DATE:

PLAN FLOOR

SHEET

A1