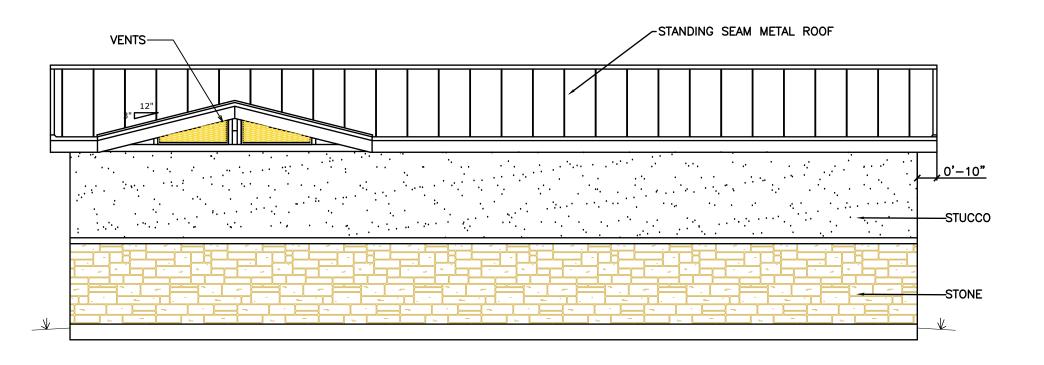

## REAR ELEVATION

FRONT ELEVATION

RFL

Facilities Limited

707 COLT CIRCLE IARBLE FALLS, TX 78654 12-222-5454

This material is the exclusive property of RESTROOM FACILITIES (the company) and shall not be reproduced or disclosed to others without the written permission of the PRESIDENT of the COMPANY or as authorized by written contract with the COMPANY.

COMPANY.

COMPANY.

COMPLEX 33063 RFL MODEL #: B312STCN2 PROJECT: SOUTHEAST SOCCER MARGATE, FLORIDA,

DRAWN BY: DATE: RS 7/20/17 REVISION: DATE:

REVISION: DATE:

REVISION: DATE:

REVISION: DATE:

ELEVATIONS

SHEET

A2

RIGHT SIDE ELEVATION

LEFT SIDE ELEVATION

RFL Facilities
Limited

1707 COLT CIRCLE MARBLE FALLS, TX 78654 512-222-5454

This material is the exclusive property of RESTROOM FACILITIES (the company) and shall not be reproduced or disclosed to others without the written permission of the PRESIDENT of the COMPANY or as authorized by written contract with the COMPANY.