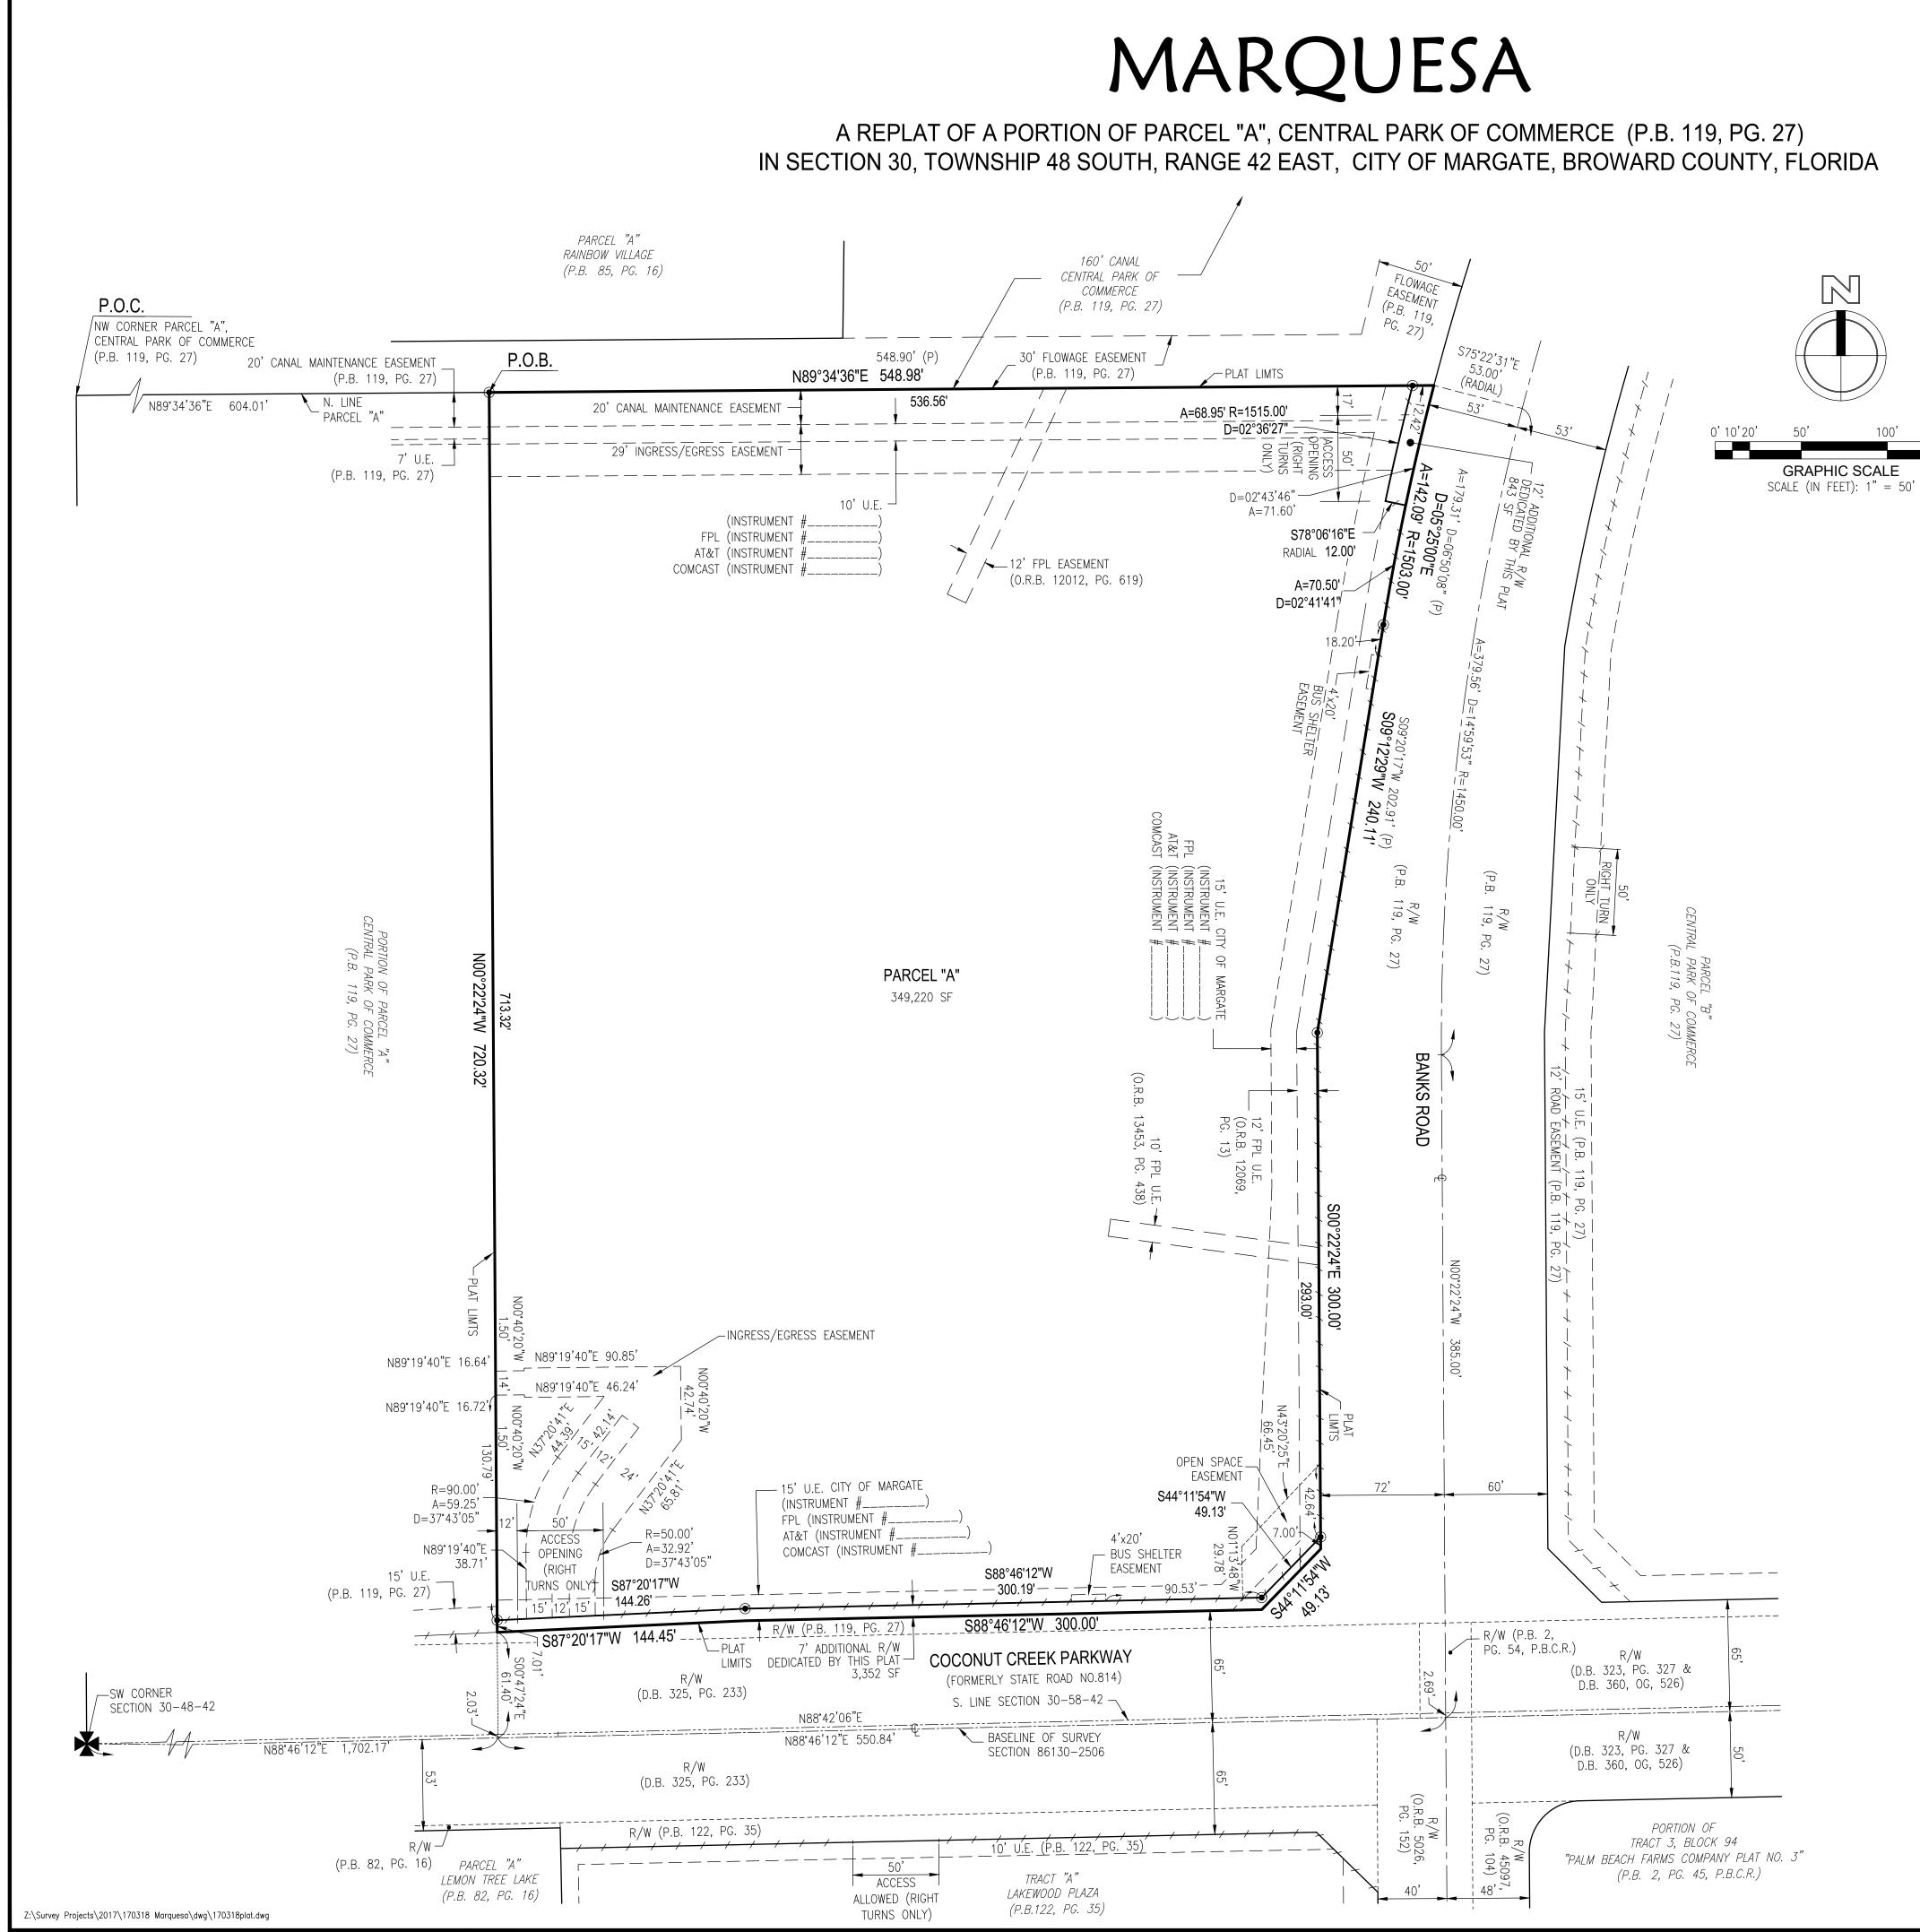

| HSQ G<br>Engineers · F<br>1001 Yam<br>Boca Raton, Flo<br>CA2 | PARED BY:<br>ROUP, INC.<br>Planners · Surveyors<br>nato Road, Suite 105<br>rida 33431 · 561.392.0221<br>6258 · LB7924                                                                                                                                                                                                                                                                                                                                                                                                                                                                                                                                                                                                                                                                                                                                                                                                                                                                                                                                                                                                                                                                                 |
|--------------------------------------------------------------|-------------------------------------------------------------------------------------------------------------------------------------------------------------------------------------------------------------------------------------------------------------------------------------------------------------------------------------------------------------------------------------------------------------------------------------------------------------------------------------------------------------------------------------------------------------------------------------------------------------------------------------------------------------------------------------------------------------------------------------------------------------------------------------------------------------------------------------------------------------------------------------------------------------------------------------------------------------------------------------------------------------------------------------------------------------------------------------------------------------------------------------------------------------------------------------------------------|
|                                                              | MBER 2019                                                                                                                                                                                                                                                                                                                                                                                                                                                                                                                                                                                                                                                                                                                                                                                                                                                                                                                                                                                                                                                                                                                                                                                             |
|                                                              | <b>LEGAL DESCRIPTION</b><br>A PORTION OF PARCEL "A", CENTRAL PARK OF COMMERCE, ACCORDING TO THE PLAT THEREO                                                                                                                                                                                                                                                                                                                                                                                                                                                                                                                                                                                                                                                                                                                                                                                                                                                                                                                                                                                                                                                                                           |
|                                                              | RECORDED IN PLAT BOOK 119, PAGE 27, OF THE PUBLIC RECORDS OF BROWARD COUNTY, FLOF<br>BEING MORE PARTICULARLY DESCRIBED AS FOLLOWS:                                                                                                                                                                                                                                                                                                                                                                                                                                                                                                                                                                                                                                                                                                                                                                                                                                                                                                                                                                                                                                                                    |
|                                                              | COMMENCING AT THE NORTHWEST CORNER OF SAID PARCEL "A"; THENCE NORTH 89°34'36" E<br>ALONG THE NORTH LINE OF SAID PARCEL "A", A DISTANCE OF 604.01 FEET TO THE POINT<br>BEGINNING; THENCE CONTINUE NORTH 89°34'36" EAST, ALONG SAID NORTH LINE, A DISTANCE<br>548.98 FEET (548.90' PER PLAT) TO THE NORTHEAST CORNER OF SAID PARCEL "A" AND A POINT<br>THE ARC OF A CIRCULAR CURVE TO THE LEFT AT WHICH A RADIAL LINE BEARS SOUTH 75°22'31" E<br>THENCE ALONG THE EAST AND SOUTH LINES OF SAID PARCEL "A" THE FOLLOWING SIX (6) COUR<br>SOUTHERLY ALONG THE ARC OF SAID CURVE, HAVING A RADIUS OF 1503.00 FEET AND A CENT<br>ANGLE OF 05°25'00", A DISTANCE OF 142.09 FEET (CENTRAL ANGLE OF 06°50'08" AND A DISTANCE<br>179.31 FEET PER PLAT) TO A POINT OF TANGENCY; THENCE SOUTH 09°12'29" WEST, A DISTANCE<br>240.11 FEET (SOUTH 09°20'17" WEST, A DISTANCE OF 202.91 FEET PER PLAT); THENCE SOUTH 00°2<br>EAST, A DISTANCE OF 300.00 FEET; THENCE SOUTH 44°11'54" WEST, A DISTANCE OF 49.13 F<br>THENCE SOUTH 88°46'12" WEST, A DISTANCE OF 300.00 FEET; THENCE SOUTH 87°20'17" WEST<br>DISTANCE OF 144.45 FEET; THENCE NORTH 00°22'24" WEST, A DISTANCE OF 720.32 FEET TO THE PC<br>OF BEGINNING. |
|                                                              | SAID LANDS SITUATE IN THE CITY OF MARGATE, BROWARD COUNTY, FLORIDA, AND CONTAIN & ACRES, MORE OR LESS.                                                                                                                                                                                                                                                                                                                                                                                                                                                                                                                                                                                                                                                                                                                                                                                                                                                                                                                                                                                                                                                                                                |
|                                                              | DEDICATION                                                                                                                                                                                                                                                                                                                                                                                                                                                                                                                                                                                                                                                                                                                                                                                                                                                                                                                                                                                                                                                                                                                                                                                            |
|                                                              | KNOW ALL MEN BY THESE PRESENTS: THAT TC MC MARGATE APARTMENTS, LLC, A FLORIDA<br>LIMITED LIABILITY COMPANY, OWNER OF THE LANDS DESCRIBED AND SHOWN AS INCLUDED IN TH<br>PLAT, HAS CAUSED SAID LANDS TO BE PLATTED AS SHOWN HEREON, SAID REPLAT TO BE KNOWN                                                                                                                                                                                                                                                                                                                                                                                                                                                                                                                                                                                                                                                                                                                                                                                                                                                                                                                                            |

- 1. THE RIGHT-OF-WAY AS SHOWN HEREON IS HEREBY DEDICATED TO THE PUBLIC FOR PROPER PURPOSES.
- 2. THE BUS SHELTER EASEMENTS AS SHOWN HEREON ARE HEREBY DEDICATED TO THE PUBLIC FOR PROPER PURPOSES. 3. THE CANAL MAINTENANCE EASEMENT AS SHOWN HEREON IS HEREBY DEDICATED TO THE
- CITY OF MARGATE FOR PROPER PURPOSES. 4. THE INGRESS/EGRESS EASEMENTS AS SHOWN HEREON ARE HEREBY DEDICATED TO THE
- OWNERS, LESSEES, AND GUESTS OF THE ADJOINING PARCEL FOR INGRESS AND EGRESS TO AND FROM SAID PARCEL.
- 5. THE OPEN SPACE EASEMENT AS SHOWN HEREON IS HEREBY DEDICATED TO THE PUBLIC FOR ACCESS PURPOSES. ANY IMPROVEMENTS WITHIN THIS EASEMENT ARE THE MAINTENANCE RESPONSIBILITY OF THE PROPERTY OWNER.

IT IS AN EXPRESS PURPOSE OF THIS PLAT TO VACATE THE UTILITY EASEMENTS THAT WERE DEDICATED BY THE UNDERLYING PLAT.

IN WITNESS WHEREOF: TC MC MARGATE APARTMENTS, LLC, A FLORIDA LIMITED LIABILITY COMPANY, HAS CAUSED THESE PRESENTS TO BE SIGNED BY MAURICE CAYON, ITS MANAGER, THIS \_\_\_\_\_\_ DAY OF \_\_\_\_\_\_, 20\_\_\_\_.

# SURVEYOR'S NOTES

- 1. BEARINGS SHOWN HEREON ARE BASED ON THE SOUTH LINE OF SECTION 30-58-42 HAVING AN ASSUMED BEARING OF NORTH 88°42'06" EAST.
- 2. ALL RECORDING INFORMATION REFERS TO THE PUBLIC RECORDS OF BROWARD COUNTY, FLORIDA, UNLESS OTHERWISE INDICATED.
- 3. ANY STRUCTURE WITHIN THIS PLAT MUST COMPLY WITH SECTION 2B.1.F., DEVELOPMENT REVIEW REQUIREMENTS, OF THE BROWARD COUNTY LAND USE PLAN, REGARDING HAZARDS TO AIR NAVIGATION.
- 4. THIS PLAT IS RESTRICTED TO 220 MID-RISE UNITS.

# LEGEND

- Ç CENTERLINE
- PRM SET 4"X4" X 24" LENGTH CONCRETE MONUMENT W/ ALUMINUM CAP STAMPED LB7924 (UNLESS OTHERWISE NOTED)

### ABBREVIATIONS

= BROWARD COUNTY RECORDS

BCR. CONC. = CONCRETE D.B. = DEED BOOK F.D.O.T. = FLORIDA DEPARTMENT OF TRANSPORTATION FND. = FOUND = FLORIDA POWER LIGHT CO. FPL I/R = IRON ROD = LICENSED BUSINESS LB M.M.B. = MISCELLANEOUS MAP BOOK 0.R.B. = OFFICIAL RECORDS BOOK (P) = PLAT P.B. = PLAT BOOK P.B.C.R. = PALM BEACH COUNTY RECORDS P.O.B. = POINT OF BEGINNING P.O.C. = POINT OF COMMENCEMENT PG. = PAGE PRM = PERMANENT REFERENCE MONUMENT R/W = RIGHT-OF-WAY = SQUARE FEET = UTILITY EASEMENT U.E.