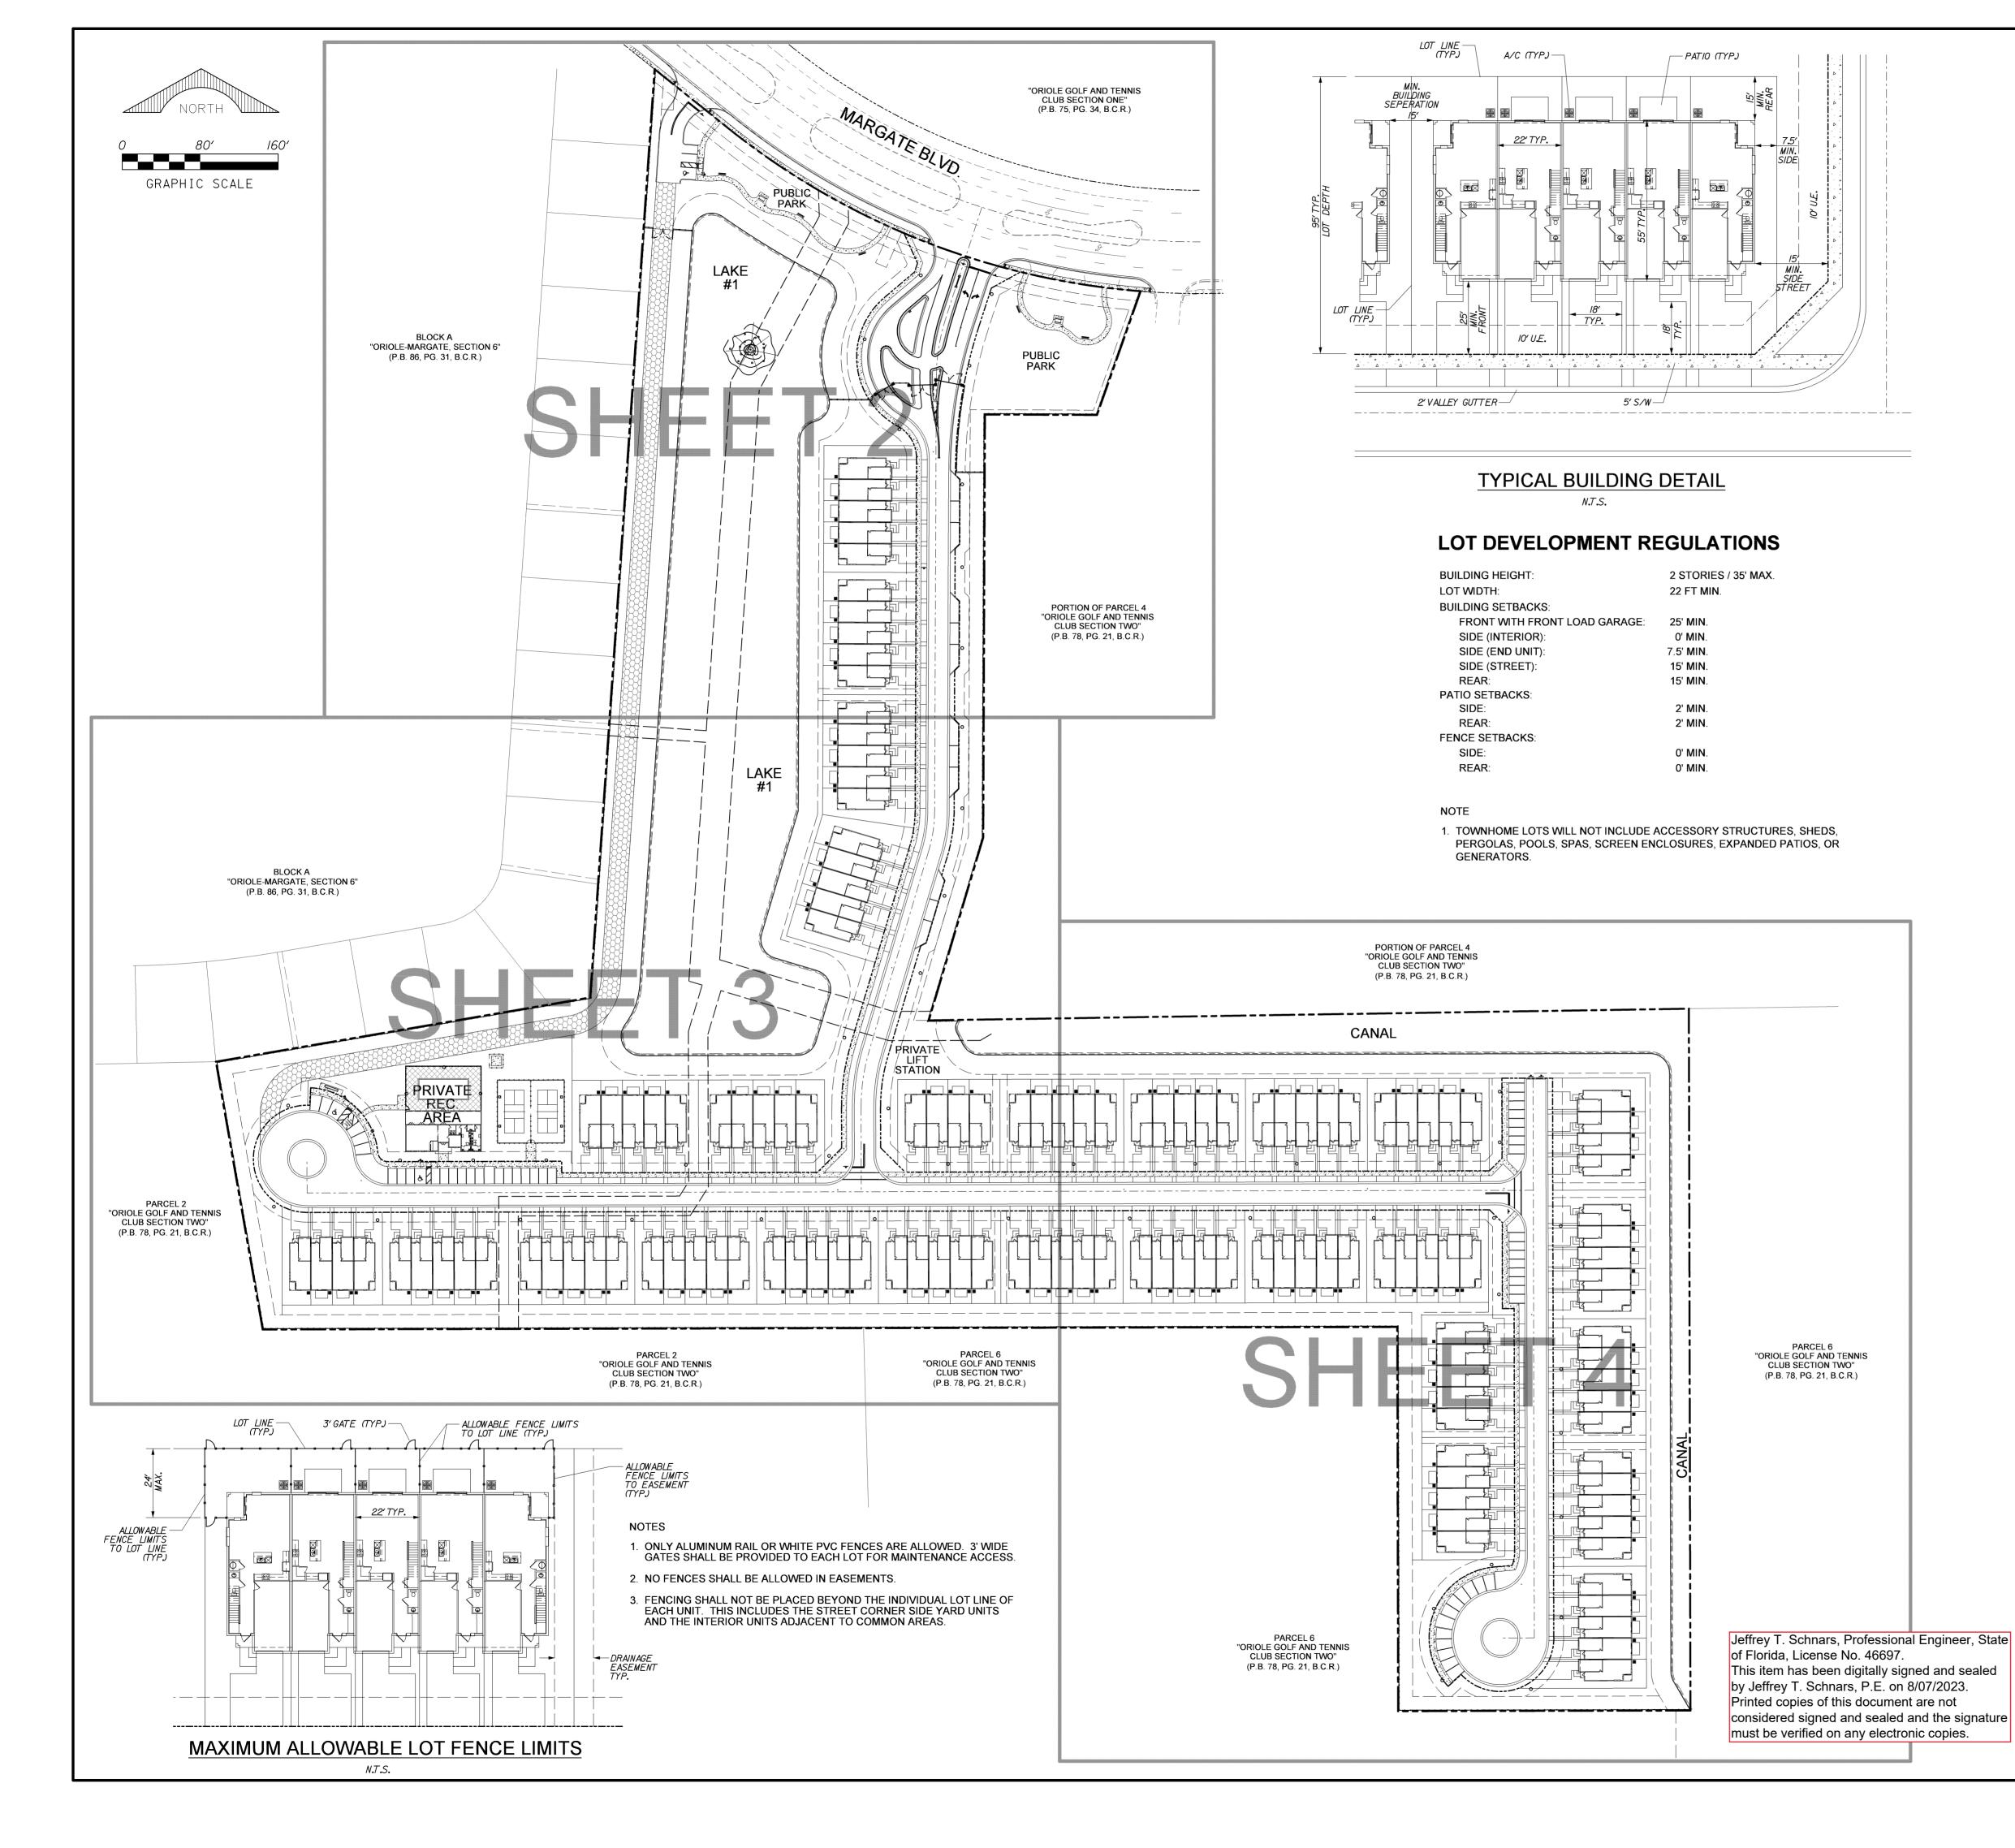

| SITE DATA<br>GROSS SITE AREA :                                                                                            | 21.96 AC. ( TO                                                                                      | CENTERLINE                 | DF MARGATE BLVD.)                                     |           | Π                       | 241-6455    | 241-518           |
|---------------------------------------------------------------------------------------------------------------------------|-----------------------------------------------------------------------------------------------------|----------------------------|-------------------------------------------------------|-----------|-------------------------|-------------|-------------------|
| NET SITE AREA :                                                                                                           | 21.30 AC.                                                                                           |                            |                                                       |           |                         | (561) 2     | 561)              |
| SITE PARCEL AREAS :                                                                                                       | FOLIO: 484135<br>GROSS: 2                                                                           | 21.33 AC.                  |                                                       |           |                         |             | XX                |
|                                                                                                                           | FOLIO: 484135                                                                                       |                            |                                                       |           |                         | <u>כ</u>    | <b>ب</b>          |
|                                                                                                                           | GROSS:<br>NET:                                                                                      | 0.63 AC.<br>0.44 AC.       |                                                       |           |                         | Ľ           |                   |
|                                                                                                                           |                                                                                                     |                            | TOWNHOMES (22' x 95' MIN. LOT SIZE)                   |           | <u> </u>                | 5           |                   |
| TOTAL DENSITY :<br>EXISTING FUTURE LAND USE :                                                                             | 6.24 DU / AC (<br>FOLIO: 484135                                                                     |                            | ROSS SITE AREA)                                       |           | <b>Z</b> '              | ן<br>ר      |                   |
|                                                                                                                           | CITY OF M<br>CR - CC                                                                                | ARGATE:<br>MMERCIAL RE     | CREATION WITHIN AN                                    |           |                         | 2           | 87                |
|                                                                                                                           | BROWARD                                                                                             | COUNTY:                    | ENTIAL DASHED LINE AREA                               |           |                         |             | A 334             |
|                                                                                                                           | RESIDE                                                                                              | NTIAL DASHED               | SPACE WITHIN AN IRREGULAR 7.6<br>LINE AREA            |           |                         | ORE ROAD    | <b>ORID</b>       |
|                                                                                                                           | FOLIO: 484135080010<br>CITY OF MARGATE:<br>R(7) - RESIDENTIAL (7) WITHIN AN IRREGULAR 7.6           |                            |                                                       |           |                         | MOORE       | N, FL             |
|                                                                                                                           | RÈSIDE<br>BROWARD                                                                                   | INTIAL DASHÈÉ<br>O COUNTY: | LINE AREA                                             |           |                         | J L         | <b>BOCA RATON</b> |
| PROPOSED FUTURE LAND USE :                                                                                                | IRREGULAR RESIDENTIAL (7.6) WITHIN A DASHED LINE AREA<br>FOLIO: 484135050030                        |                            |                                                       |           |                         | 7 CLINT     | DCA F             |
|                                                                                                                           | CITY OF MARGATE:<br>R(7) - RESIDENTIAL (7) WITHIN AN IRREGULAR 8.43<br>RESIDENTIAL DASHED LINE AREA |                            |                                                       |           |                         | 947         | ğ                 |
|                                                                                                                           | BROWARD COUNTY:<br>IRREGULAR (8.43) RESIDENTIAL WITHIN A DASHED LINE AREA                           |                            |                                                       |           | VTS                     | ENTS<br>NTS |                   |
|                                                                                                                           | FOLIO: 484135080010<br>CITY OF MARGATE:                                                             |                            |                                                       |           | COMMENTS                | COMMENTS    |                   |
|                                                                                                                           | R(7) - RESIDENTIAL (7) WITHIN AN IRREGULAR 8.43<br>RESIDENTIAL DASHED LINE AREA                     |                            |                                                       |           | ≿                       |             |                   |
|                                                                                                                           | BROWARD<br>IRREGU                                                                                   |                            | IDENTIAL WITHIN A DASHED LINE AREA                    | ORIGINAL: | IONS                    |             |                   |
| EXISTING ZONING :                                                                                                         | FOLIO: 484135050030<br>S-1 (RECREATIONAL DISTRICT)                                                  |                            |                                                       |           | LLI '                   | • •         |                   |
|                                                                                                                           | FOLIO: 484135080010<br>R-3A (MULTIPLE FAMILY DWELLING DISTRICT)                                     |                            |                                                       |           |                         | 0 M         |                   |
| PROPOSED ZONING :                                                                                                         | FOLIO: 484135                                                                                       | 5050030                    |                                                       |           |                         |             |                   |
|                                                                                                                           | PUD (PLAI<br>FOLIO: 484135                                                                          | NNED UNIT DEV<br>5080010   | /ELOPMENT)                                            |           |                         |             |                   |
|                                                                                                                           |                                                                                                     |                            | /ELOPMENT)                                            |           | 7                       | ပ           |                   |
| SITE COVERAGES                                                                                                            | <b>••</b> • •                                                                                       |                            |                                                       |           | AN                      | AIL         |                   |
| NET SITE AREA :<br>RESIDENTIAL LOT AREA :                                                                                 | 21.30 AC.<br>7.64 AC.                                                                               | 100%<br>35.8%              |                                                       |           | Ч                       | DETAILS     |                   |
| BLDG. FOOTPRINTS :<br>DRIVEWAYS :                                                                                         | 3.74 AC.<br>1.22 AC.                                                                                |                            |                                                       |           | Щ                       |             |                   |
| SIDEWALKS / PATIOS :                                                                                                      | 0.32 AC.                                                                                            |                            |                                                       |           | SIT                     | <b>∆</b>    |                   |
| PERVIOUS :<br>PRIVATE ROAD TRACT :                                                                                        | 2.36 AC.<br>3.44 AC.                                                                                | 16.2%                      |                                                       |           | ER                      | DATA        |                   |
| PAVEMENT :<br>DRIVEWAYS :                                                                                                 | 2.28 AC.<br>0.31 AC.                                                                                |                            |                                                       |           | ST                      | D           |                   |
| SIDEWALKS :<br>PERVIOUS :                                                                                                 | 0.36 AC.<br>0.49 AC.                                                                                |                            |                                                       |           | MAST                    | SITE        |                   |
| LAKE #1 SURFACE :<br>CANAL SURFACE :                                                                                      | 2.78 AC.<br>1.01 AC.                                                                                | 13.1%<br>4.7%              |                                                       |           |                         | S           |                   |
| PRIVATE RECREATION AREA :                                                                                                 | 0.57 AC.                                                                                            | 4.7%<br>2.7%               |                                                       |           |                         |             |                   |
| CLUBHOUSE :<br>POOL DECK :                                                                                                | 0.07 AC.<br>0.08 AC.                                                                                |                            |                                                       | ASK:      |                         |             |                   |
| SIDEWALK :<br>PICKLEBALL COURTS :                                                                                         | 0.02 AC.<br>0.10 AC.                                                                                |                            |                                                       |           |                         |             |                   |
| PERVIOUS :                                                                                                                | 0.30 AC.                                                                                            |                            |                                                       |           |                         |             |                   |
| PUBLIC PARK AREA :<br>PAVEMENT :                                                                                          | 1.21 AC.<br>0.07 AC.                                                                                | 5.7%                       |                                                       |           | S                       |             |                   |
| SIDEWALK :<br>PERVIOUS :                                                                                                  | 0.06 AC.<br>1.08 AC.                                                                                |                            |                                                       |           | M                       |             |                   |
| OTHER OPEN SPACE :                                                                                                        | 4.65 AC.                                                                                            | 21.8%                      |                                                       |           | TOWNHOMES               |             |                   |
| IMPERVIOUS :<br>PERVIOUS :                                                                                                | 0.62 AC.<br>4.03 AC.                                                                                |                            |                                                       |           | N                       |             |                   |
| TOTAL PERVIOUS :                                                                                                          | 8.26 AC.                                                                                            | 38.8%                      |                                                       |           | Q                       |             |                   |
| TOTAL IMPERVIOUS :                                                                                                        | 13.04 AC.                                                                                           | 61.2%                      |                                                       |           |                         |             |                   |
| PROVIDED OPEN S                                                                                                           |                                                                                                     | _                          |                                                       |           | SPRINGDALE              |             |                   |
| LAKE #1 (SURFACE) :                                                                                                       | PROVIDED<br>2.78 AC.                                                                                | ALLOWED<br>1.39 AC.        | NOTES<br>50% (MAX. PER CODE)                          |           | <b>D</b>                |             |                   |
| OTHER OPEN SPACE :<br>PUBLIC PARK :                                                                                       | 4.65 AC.<br>1.14 AC.                                                                                | 4.65 AC.<br>1.14 AC.       | 100%                                                  |           | N                       |             |                   |
| PRIVATE RECREATION AREA                                                                                                   | 0.57 AC.                                                                                            | 0.29 AC.                   | 50% (MAX. PER CODE)                                   |           | <b>L</b>                |             |                   |
| LOT AREA (EXCLUDES BLDG.) :                                                                                               | 3.90 AC.                                                                                            | 1.07 AC.                   | 5% (MAX. PER NET SITE)                                | PROJECT   | ິ                       |             |                   |
| TOTAL PROVIDED OPEN SPACE :<br>TOTAL REQUIRED OPEN SPACE :                                                                |                                                                                                     | 8.54 AC.<br>7.46 AC.       | 40%<br>35%                                            | PRO       |                         |             |                   |
| MINIMUM SITE REG                                                                                                          | UIREME                                                                                              | ENTS                       |                                                       |           | SE                      | AL          | 1                 |
| Maximum Bldg. Height:                                                                                                     | REQUIREI<br>N/A                                                                                     |                            | ED<br>\$ IN (2 STORY)                                 |           |                         |             |                   |
| MINIMUM PERIPHERAL SETBACK:                                                                                               | N/A<br>25 FT                                                                                        | 25 FT                      |                                                       |           |                         |             |                   |
| MINIMUM BUILDING SEPERATION:                                                                                              | N/A                                                                                                 | 15 FT                      |                                                       |           |                         |             |                   |
| MINIMUM FRONT BLDG. SETBACK:<br>MINIMUM REAR BLDG. SETBACK:                                                               | N/A<br>N/A                                                                                          |                            | FROM ROAD TRACT)<br>FROM PROPERTY LINE)               |           |                         |             |                   |
| PARKING REQUIRE                                                                                                           |                                                                                                     |                            |                                                       |           |                         |             |                   |
|                                                                                                                           | REQUIRI                                                                                             | ED                         | PROVIDED                                              |           |                         |             |                   |
| 137 MULTI-FAMILY D.U.<br>(3 BEDROOM TOWNHOMES)                                                                            | 411 SPAC<br>1 SPACE                                                                                 | CES<br>PER BEDROO          | 411 SPACES<br>M 1 GARAGE & 2 DRIVEWAY SPACES PER UNIT |           |                         |             |                   |
| 15% SUPPLEMENTAL GUEST PARK                                                                                               |                                                                                                     | CES (411 x 15%)            |                                                       |           |                         |             |                   |
| RECREATION ARE                                                                                                            |                                                                                                     | ARKING                     |                                                       |           | Jeffrey T.S             | Schnars. P  | .E.               |
| ADA PARKING SPACES                                                                                                        | 1 SPAC                                                                                              |                            | 2 SPACES                                              |           | Civil Eı<br>ida Registr | ngineer     |                   |
| PUBLIC PARK PAR                                                                                                           | KING                                                                                                |                            |                                                       | JOE       | 3 NO                    | 1718        | 0                 |
| PROVIDED 2 REGULAR PARKING SI                                                                                             | PACES & 1 ADA                                                                                       | SPACE                      |                                                       | DR        | AWN                     | RAD         |                   |
| GENERAL NOTES                                                                                                             |                                                                                                     |                            |                                                       |           | DESIGNED JTS            |             |                   |
| GENERAL NOTES                                                                                                             |                                                                                                     |                            |                                                       |           |                         | 114/4       |                   |
| <b>GENERAL NOTES</b><br>1. ALL INTERNAL STREETS SHALL<br>2. ALL PROPOSED ELECTRIC AND<br>3. OPEN SPACE, LAKE & 20' LAKE M | COMMUNICATI                                                                                         | ON LINES SHAL              | L BE PLACED UNDERGROUND.                              |           | ECKED .                 | JWN<br>JTS  |                   |