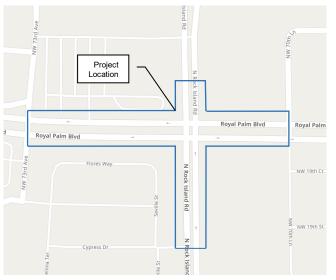

This notice features project information brought to you by the Penny for Transportation Mobility Advancement Program, known as MAP Broward. The Broward County Highway Construction and Engineering Division will conduct a **PUBLIC INFORMATION MEETING** for the proposed improvements to Royal Palm Boulevard and Rock Island Road Intersection, located in the City of Margate.

## The meeting will be held online.

The project includes among other improvements, the addition of a second left turn lane at all approaches, the addition of a right turn lane on both the East and West approaches, ADA upgrades, signalization improvements, structural mast arms

and foundations, milling and resurfacing, signing and pavement markings, and drainage. The primary project purpose is to relieve traffic congestion and improve safety at the intersection.

This **PUBLIC INFORMATION MEETING** is being held to present the project status and provide opportunities for public input. County representatives will be available to present the project and answer questions during the meeting. The public is encouraged to attend this meeting to review the proposed transportation improvements.