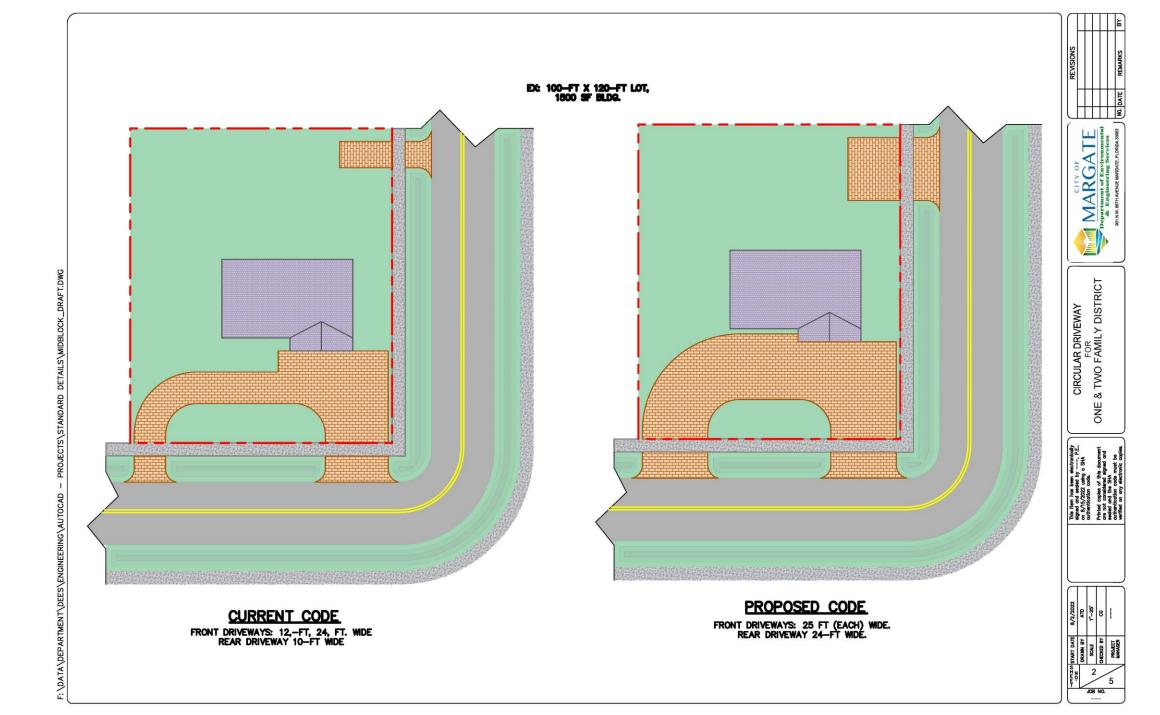

|  |   | REMARKS  |
|--|---|----------|
|  |   | 40. DATE |
|  | Г | 9        |

CIRCULAR DRIVEWAY FOR ONE & TWO FAMILY DISTRICT

| 8/2/2022       | ATD      | 1*-20 | 8          |         |
|----------------|----------|-------|------------|---------|
| B START DATE 8 | DRAWN BY | SCALE | CHECKED BY | PROJECT |
| SOTHET         | Т        | 4     |            | 5       |
| Ė              |          | JOB   | NO.        | \$      |