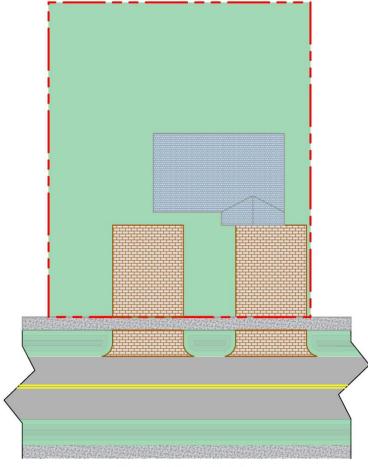

# Size of Required Parking Spaces:

|                     | Lot Frontage                   | Maximum Width                               | Setbacks/Design                                |                                                                                                    |
|---------------------|--------------------------------|---------------------------------------------|------------------------------------------------|----------------------------------------------------------------------------------------------------|
| <b>Current Code</b> |                                | Straight                                    | Circular                                       |                                                                                                    |
|                     | 45'>                           | 27' or 40% whichever is less,<br>1 driveway | 36' or 40% whichever is less                   | No connection to another driveway                                                                  |
|                     |                                | ,                                           | 10' for a 2 <sup>nd</sup> on corner lot        |                                                                                                    |
|                     | <45'                           | 18'                                         |                                                |                                                                                                    |
|                     | PRC / PUD No on-street parking | 27', 1 driveway                             |                                                |                                                                                                    |
| Proposed            |                                | Primary Frontage                            | Secondary Frontage                             |                                                                                                    |
| Changes             | 54'>                           | 50% maximum, not less than 27', 3 driveways | 20% maximum, on a corner lot, not less than 9' | A driveway may connect to another driveway only in front of a home  Minimum 20' depth on secondary |
|                     | <54'                           | 27' maximum, 2 driveways                    | 20% maximum, on a corner lot, not less than 9' | Driveway flares 5' width, with zero (0) setback at property line                                   |
|                     |                                |                                             |                                                |                                                                                                    |