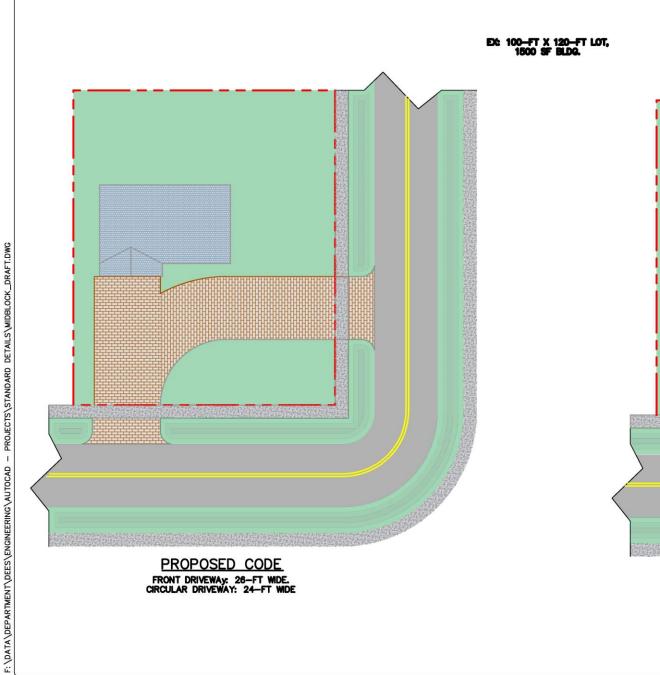

# Size of Required Parking Spaces:

|                     | Lot Frontage                   | Maximum Width                               | Setbacks/Design                                |                                                                                                    |
|---------------------|--------------------------------|---------------------------------------------|------------------------------------------------|----------------------------------------------------------------------------------------------------|
| <b>Current Code</b> |                                | Straight                                    | Circular                                       |                                                                                                    |
|                     | 45'>                           | 27' or 40% whichever is less,<br>1 driveway | 36' or 40% whichever is less                   | No connection to another driveway                                                                  |
|                     |                                | ,                                           | 10' for a 2 <sup>nd</sup> on corner lot        |                                                                                                    |
|                     | <45'                           | 18'                                         |                                                |                                                                                                    |
|                     | PRC / PUD No on-street parking | 27', 1 driveway                             |                                                |                                                                                                    |
| Proposed            |                                | Primary Frontage                            | Secondary Frontage                             |                                                                                                    |
| Changes             | 54'>                           | 50% maximum, not less than 27', 3 driveways | 20% maximum, on a corner lot, not less than 9' | A driveway may connect to another driveway only in front of a home  Minimum 20' depth on secondary |
|                     | <54'                           | 27' maximum, 2 driveways                    | 20% maximum, on a corner lot, not less than 9' | Driveway flares 5' width, with zero (0) setback at property line                                   |
|                     |                                |                                             |                                                |                                                                                                    |