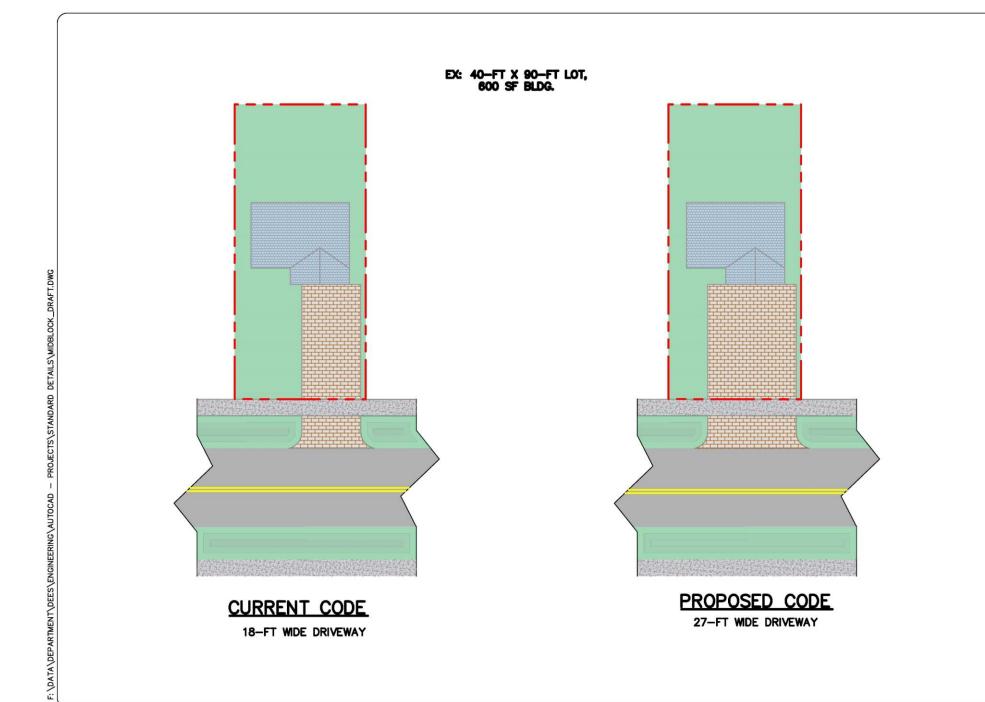

## **CURRENT CODE**

FRONT DRIVEWAY: 9-FT (EACH) WIDE, REAR: 10-FT WIDE

## EX: 40-FT X 90-FT LOT, 600 SF BLDG.

### PROPOSED CODE

FRONT DRIVEWAY: 9-FT (EACH) WIDE, REAR: 18-FT WIDE

| ľ |           |  |     | Æ       |
|---|-----------|--|-----|---------|
|   | REVISIONS |  | - 6 | REMARKS |
|   |           |  | · · | DATE    |
|   |           |  |     |         |