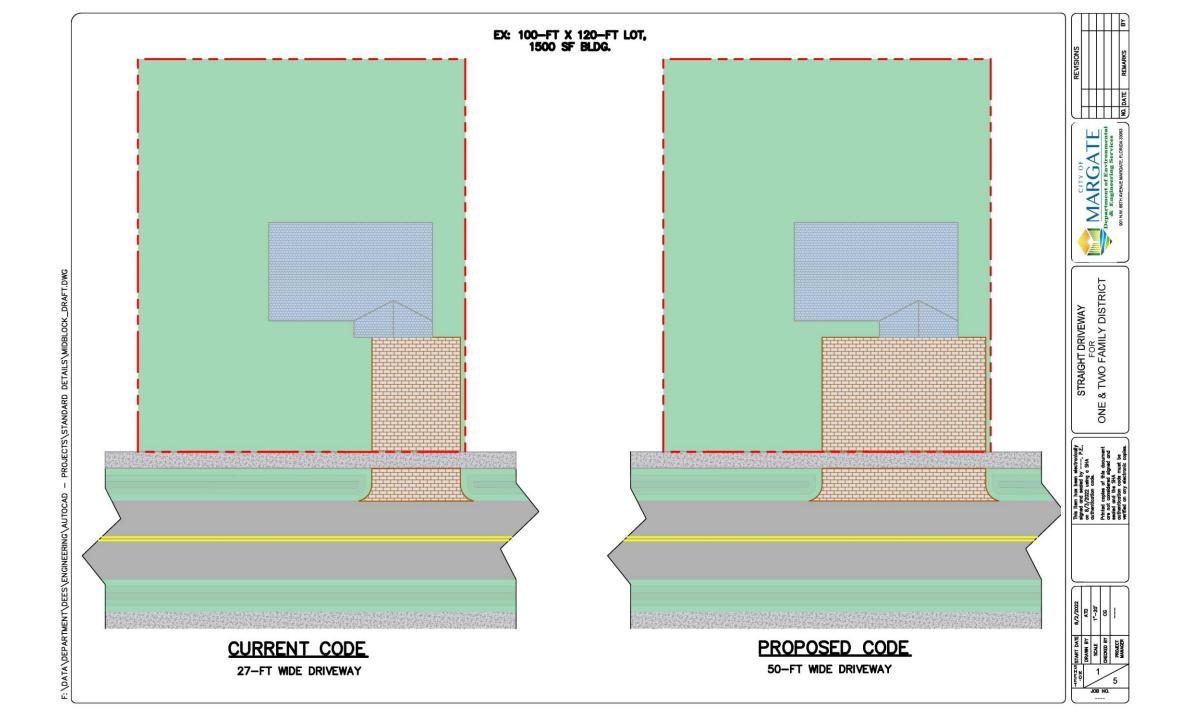

IRREGULAR DRIVEWAY
FOR
ONE & TWO FAMILY DISTRICT

STRAIGHT DRIVEWAY
FOR
ONE & TWO FAMILY DISTRICT

| 77         |          | ,     |            |         |
|------------|----------|-------|------------|---------|
| 8/2/2023   | ATD      | 1-20  | 8          | İ       |
| START DATE | DRAWN BY | SCALE | CHECKED BY | PROJECT |

# F:\DATA\DEPARTMENT\DEES\ENGINEERING\AUTOCAD — PROJECTS\STANDARD DETAILS\MIDBLOCK\_DRAFT.DWG