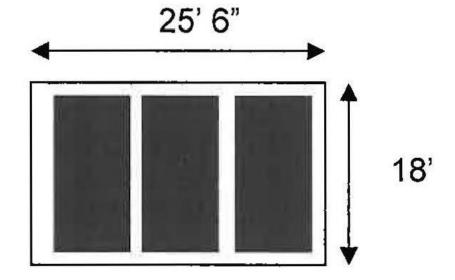

# Size of Required Parking Spaces:

|                     | Lot Frontage                   | Maximum Width                               | Setbacks/Design                                |                                                                                                    |
|---------------------|--------------------------------|---------------------------------------------|------------------------------------------------|----------------------------------------------------------------------------------------------------|
| <b>Current Code</b> |                                | Straight                                    | Circular                                       |                                                                                                    |
|                     | 45'>                           | 27' or 40% whichever is less,<br>1 driveway | 36' or 40% whichever is less                   | No connection to another driveway                                                                  |
|                     |                                | ,                                           | 10' for a 2 <sup>nd</sup> on corner lot        |                                                                                                    |
|                     | <45'                           | 18'                                         |                                                |                                                                                                    |
|                     | PRC / PUD No on-street parking | 27', 1 driveway                             |                                                |                                                                                                    |
| Proposed            |                                | Primary Frontage                            | Secondary Frontage                             |                                                                                                    |
| Changes             | 54'>                           | 50% maximum, not less than 27', 3 driveways | 20% maximum, on a corner lot, not less than 9' | A driveway may connect to another driveway only in front of a home  Minimum 20' depth on secondary |
|                     | <54'                           | 27' maximum, 2 driveways                    | 20% maximum, on a corner lot, not less than 9' | Driveway flares 5' width, with zero (0) setback at property line                                   |
|                     |                                |                                             |                                                |                                                                                                    |