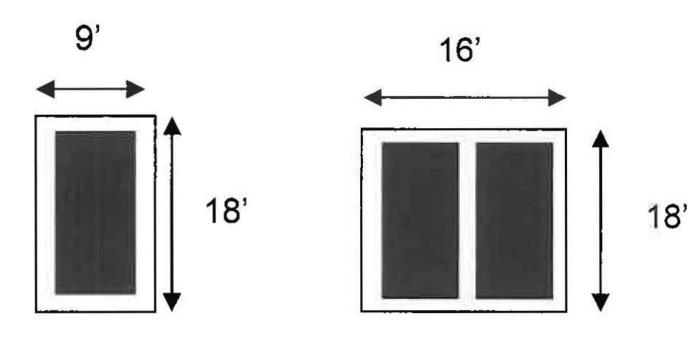

# Size of Required Parking Spaces:

|                     | Lot Frontage                   | Maximum Width                               | Setbacks/Design                                |                                                                                                    |
|---------------------|--------------------------------|---------------------------------------------|------------------------------------------------|----------------------------------------------------------------------------------------------------|
| <b>Current Code</b> |                                | Straight                                    | Circular                                       |                                                                                                    |
|                     | 45'>                           | 27' or 40% whichever is less,<br>1 driveway | 36' or 40% whichever is less                   | No connection to another driveway                                                                  |
|                     |                                | ,                                           | 10' for a 2 <sup>nd</sup> on corner lot        |                                                                                                    |
|                     | <45'                           | 18'                                         |                                                |                                                                                                    |
|                     | PRC / PUD No on-street parking | 27', 1 driveway                             |                                                |                                                                                                    |
| Proposed            |                                | Primary Frontage                            | Secondary Frontage                             |                                                                                                    |
| Changes             | 54'>                           | 50% maximum, not less than 27', 3 driveways | 20% maximum, on a corner lot, not less than 9' | A driveway may connect to another driveway only in front of a home  Minimum 20' depth on secondary |
|                     | <54'                           | 27' maximum, 2 driveways                    | 20% maximum, on a corner lot, not less than 9' | Driveway flares 5' width, with zero (0) setback at property line                                   |
|                     |                                |                                             |                                                |                                                                                                    |