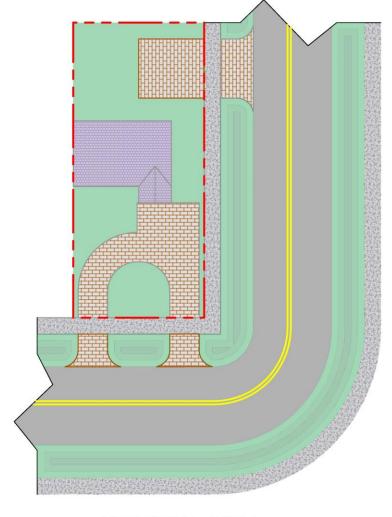

IRREGULAR DRIVEWAY
FOR
ONE & TWO FAMILY DISTRICT

STRAIGHT DRIVEWAY
FOR
ONE & TWO FAMILY DISTRICT

| 77         |          | ,     |            |         |
|------------|----------|-------|------------|---------|
| 8/2/2023   | ATD      | 1-20  | 8          | İ       |
| START DATE | DRAWN BY | SCALE | CHECKED BY | PROJECT |

|  |   | REMARKS  |
|--|---|----------|
|  |   | 40. DATE |
|  | Г | 9        |

CIRCULAR DRIVEWAY FOR ONE & TWO FAMILY DISTRICT

| 8/2/2022       | ATD      | 1*-20 | 8          |         |
|----------------|----------|-------|------------|---------|
| B START DATE 8 | DRAWN BY | SCALE | CHECKED BY | PROJECT |
| SOTHET         | Т        | 4     |            | 5       |
| Ė              |          | JOB   | NO.        | \$      |