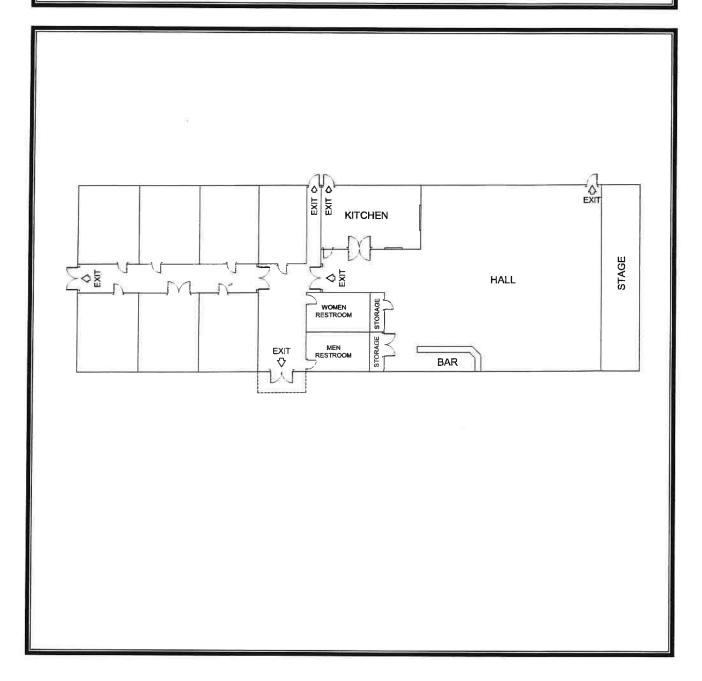

#### **SECTION 5: DESCRIPTION OF PREMISES OF TEMPORARY EVENT**

Full Name of Applicant(s)

ST. VINCENT CATHOLIC CHURCH

Name or Title of Temporary Event

**BRAZILIAN FESTIVAL** 

Neatly draw a floor plan of the premises in ink, including: sidewalks and other outside areas which are contiguous to the premises, walls, doors, counters, points of sale of alcoholic beverages, storage areas, restrooms, bar locations, and any other specific areas which are part of the premises where the event will be held. A multi-story building where the entire building is to be licensed must show the details of each floor.