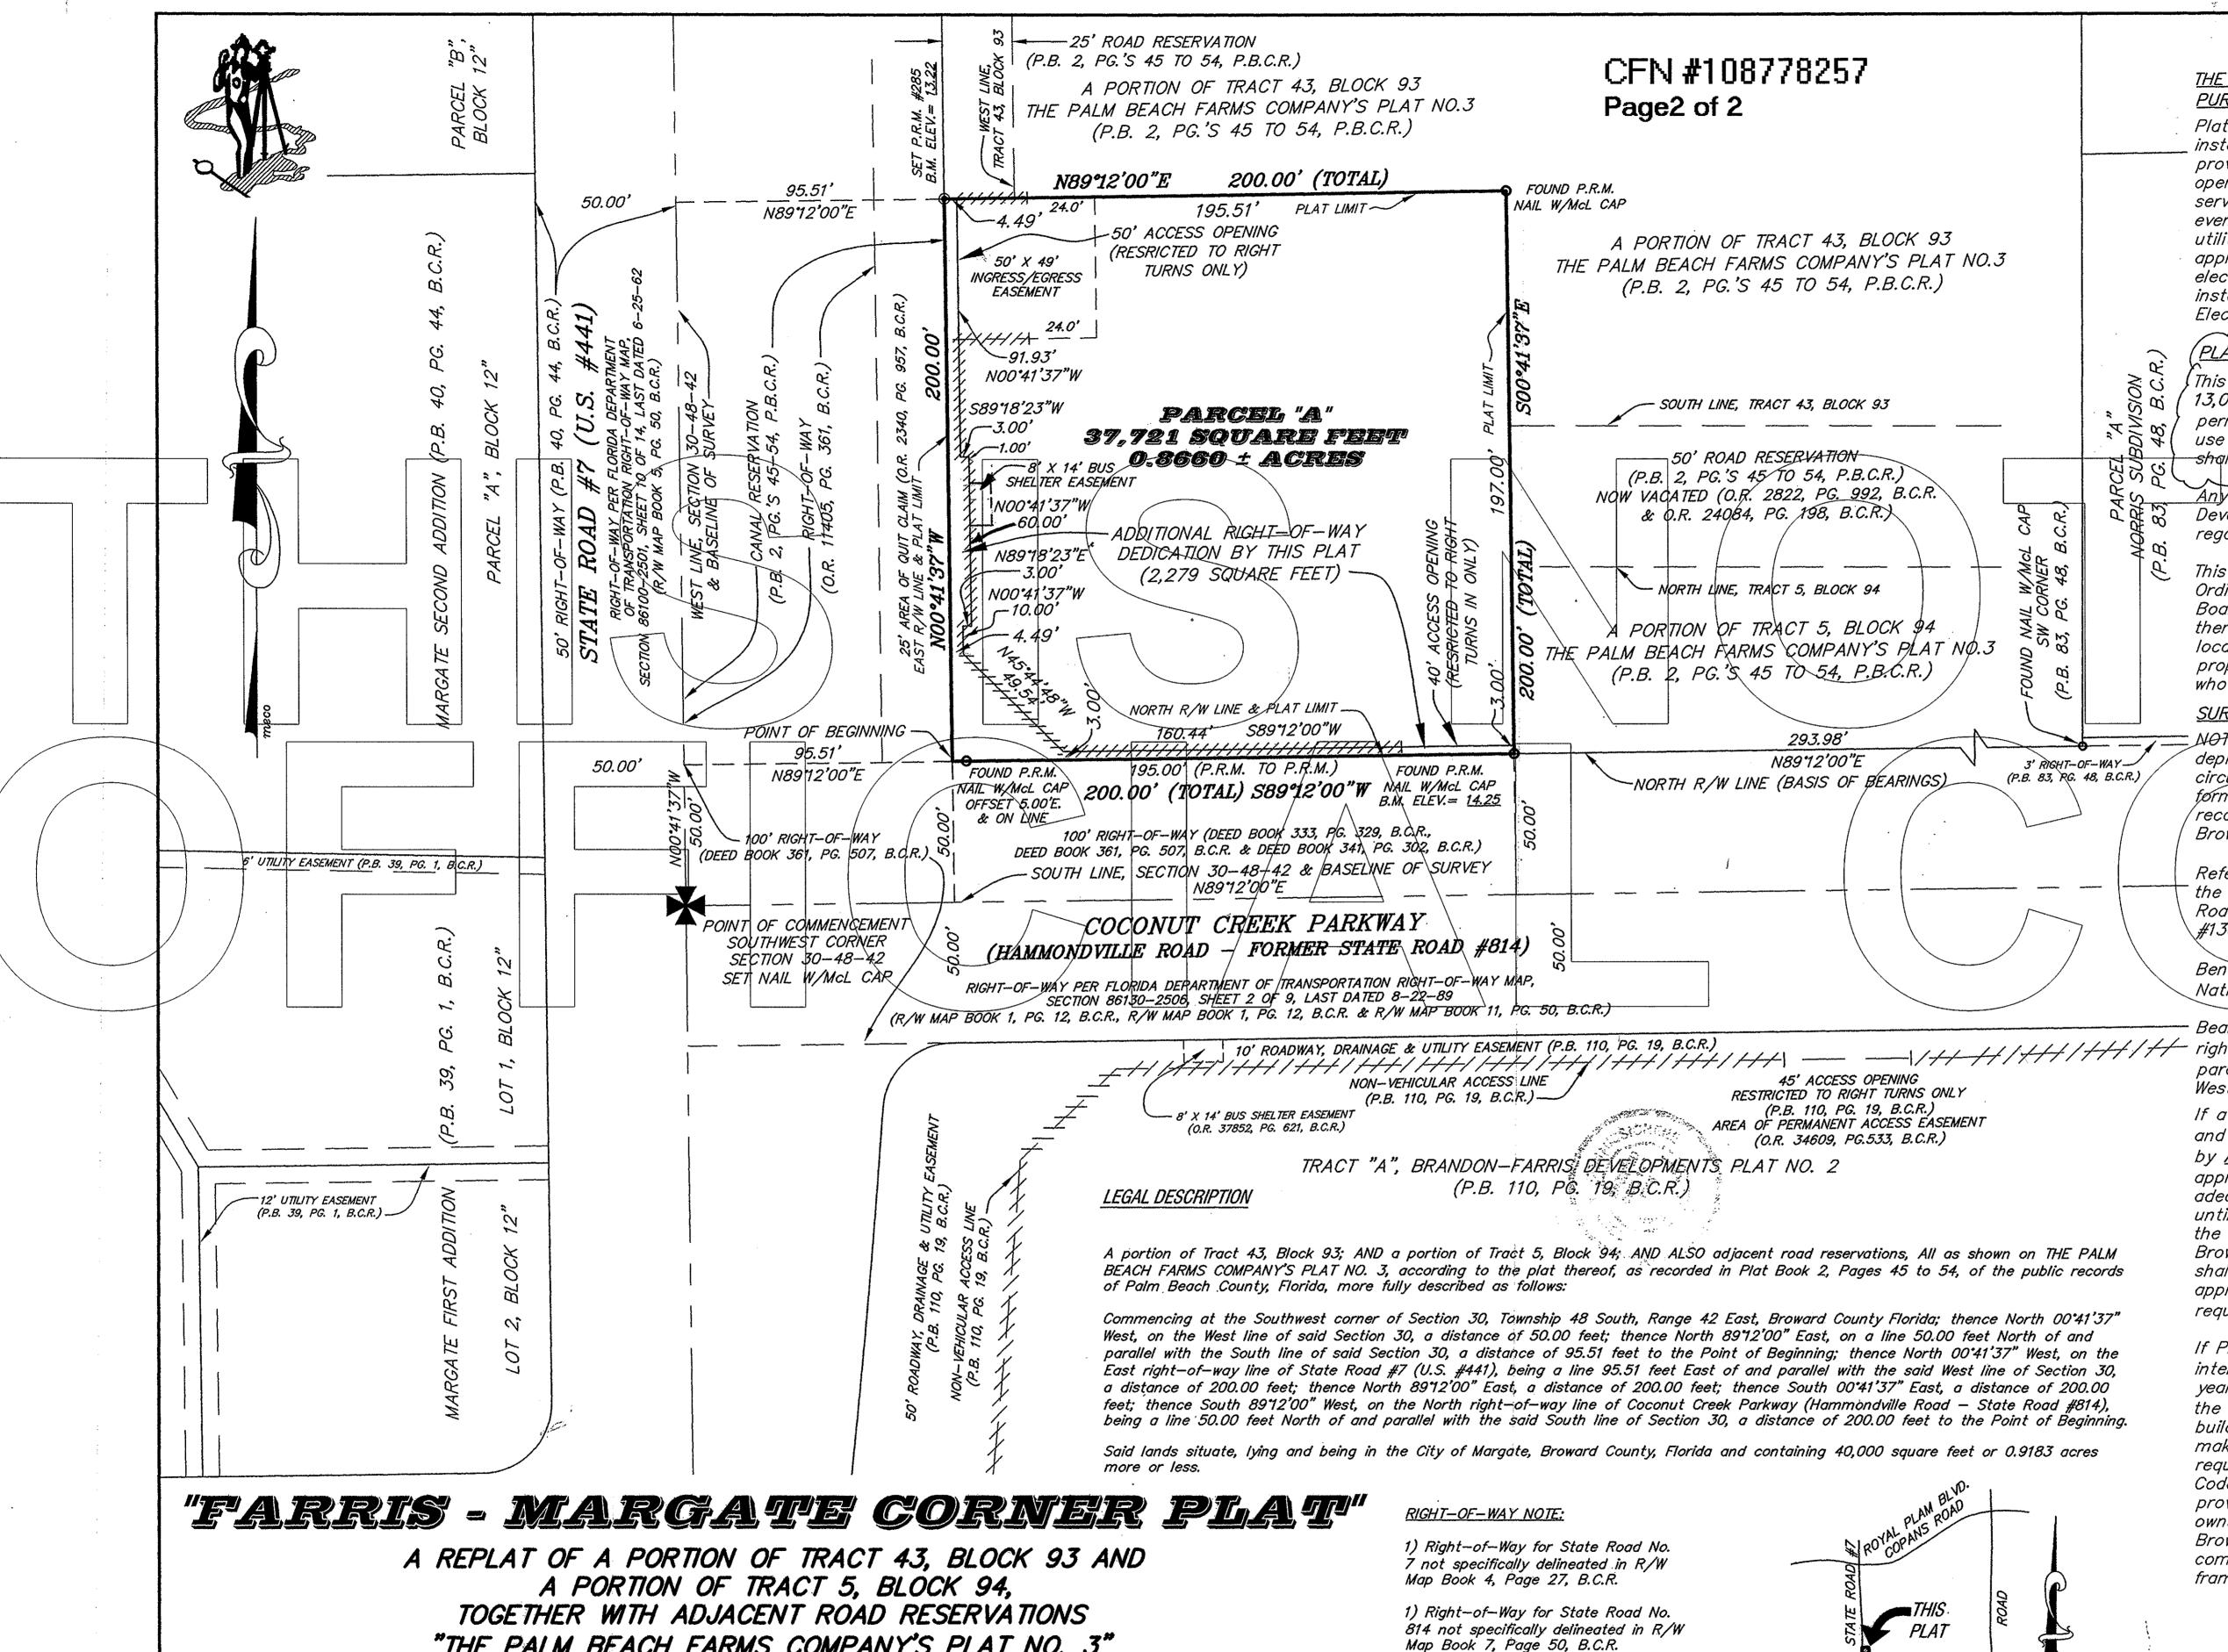

### **DESCRIPTION:**

PARCEL A, FARRIS - MARGATE CORNER PLAT, ACCORDING TO THE PLAT THEREOF AS RECORDED IN PLAT BOOK 178, PAGES 171 AND 172, OF THE PUBLIC RECORDS OF BROWARD COUNTY, FLORIDA.

### **GENERAL SURVEY NOTES:**

1. BEARING STRUCTURE BASED ON THE MONUMENTED NORTH RIGHT OF WAY LINE OF COCONUT CREEK PARKWAY; BEING: S89\*12'00"W PER PLAT BOOK 178, PAGE 171 PUBLIC RECORDS OF BROWARD COUNTY, FLORIDA.

6. THIS SURVEY MADE WITH BENEFIT OF COMMITMENT FOR TITLE NO. 2061-3243753, EFFECTIVE: SEPTEMBER 28, 2014, ISSUED BY FIRST AMERICAN TITLE INSURANCE COMPANY.

7. ELEVATIONS ARE BASED ON BENCHMARK DESIGNATION #3008, BEING: 13.32 FEET, (NGVD 29), PUBLISHED BY THE HIGHWAY CONSTRUCTION & ENGINEERING DIVISION OF BROWARD COUNTY, FLORIDA.

# <u>DEDICA TION</u>

STATE OF FLORIDA SS KNOW ALL MEN BY THESE PRESENTS: That <u>JAMES G. FARRIS AND SHIRLEY J. FARRIS</u>, COUNTY OF BROWARD owners of the lands described in and shown as included in this plat, have caused said lands to be subdivided and platted as shown hereon, said plat to be known as "FARRIS — MARGATE PLAT", being a replat of a portion of Tract 43, Block 93 and a portion of Tract 5, Block 94, THE PALM BEACH FARMS COMPANY PLAT NO. 3, recorded in Plat Book 2, Pages 45 — 54, Palm Beach County Records, being in Section 30, Township 48 South, Range 42 East, Broward County, Florida.

The additional thoroughfare dedication is hereby dedicated to the public for roads and road related purposes. Easements, as shown hereon, are hereby dedicated to the public for purposes as indicated.

| INI WITNIESS WHEREOF. We becaunto se                               | et our hands in the City of TOMPANO BENCH, Coun                                | the of Remarks                   |
|--------------------------------------------------------------------|--------------------------------------------------------------------------------|----------------------------------|
|                                                                    | day of OCTOBER, 2008.                                                          |                                  |
| Witness (as to both): M. alexande                                  | Name of witness printed M. ALEXANDER                                           | James G. Farrris: June G. Huis   |
| Witness (as to both): M. Alepande                                  |                                                                                | Shirley J. Farris Sheeley J. Jan |
| <u>ACKNOWLEDGMENT</u>                                              |                                                                                |                                  |
| STATE OF FLORIDA SS The foregoing COUNTY OF BROWARD SS by James G. | ng instrument was acknowledged before me this<br>Farris and Shirley J. Farris. | 15 day of Aclober, 20            |
| They are:                                                          |                                                                                |                                  |
| [X] personally known to me or                                      |                                                                                |                                  |
| [ ] have produced                                                  | , as identification,                                                           |                                  |
| I x I did take and oath.                                           |                                                                                | Carolyn B. Applegate             |
| LANJUIU CUNG UIIU OUCII.                                           |                                                                                | Commission # DD402626            |

"FARIS - MARGATE CORNER PLAT"

A REPLAT OF A PORTION OF TRACT 43, BLOCK 93 AND A PORTION OF TRACT 5, BLOCK 94,
TOGETER WITH ADJACENT ROAD RESERVATIONS
"THE PALM BEACH FARMS COMPANY'S PLAT NO. 3"
(PLAT BOOK 2, PAGES 45 - 54, PALM BEACH COUNTY RECORDS),
SECTION 30, TOWNSHIP 48 SOUTH, RANGE 42 EAST,
CITY OF MARGATE, BROWARD COUNTY, FLORIDA
OCTOBER, 2008