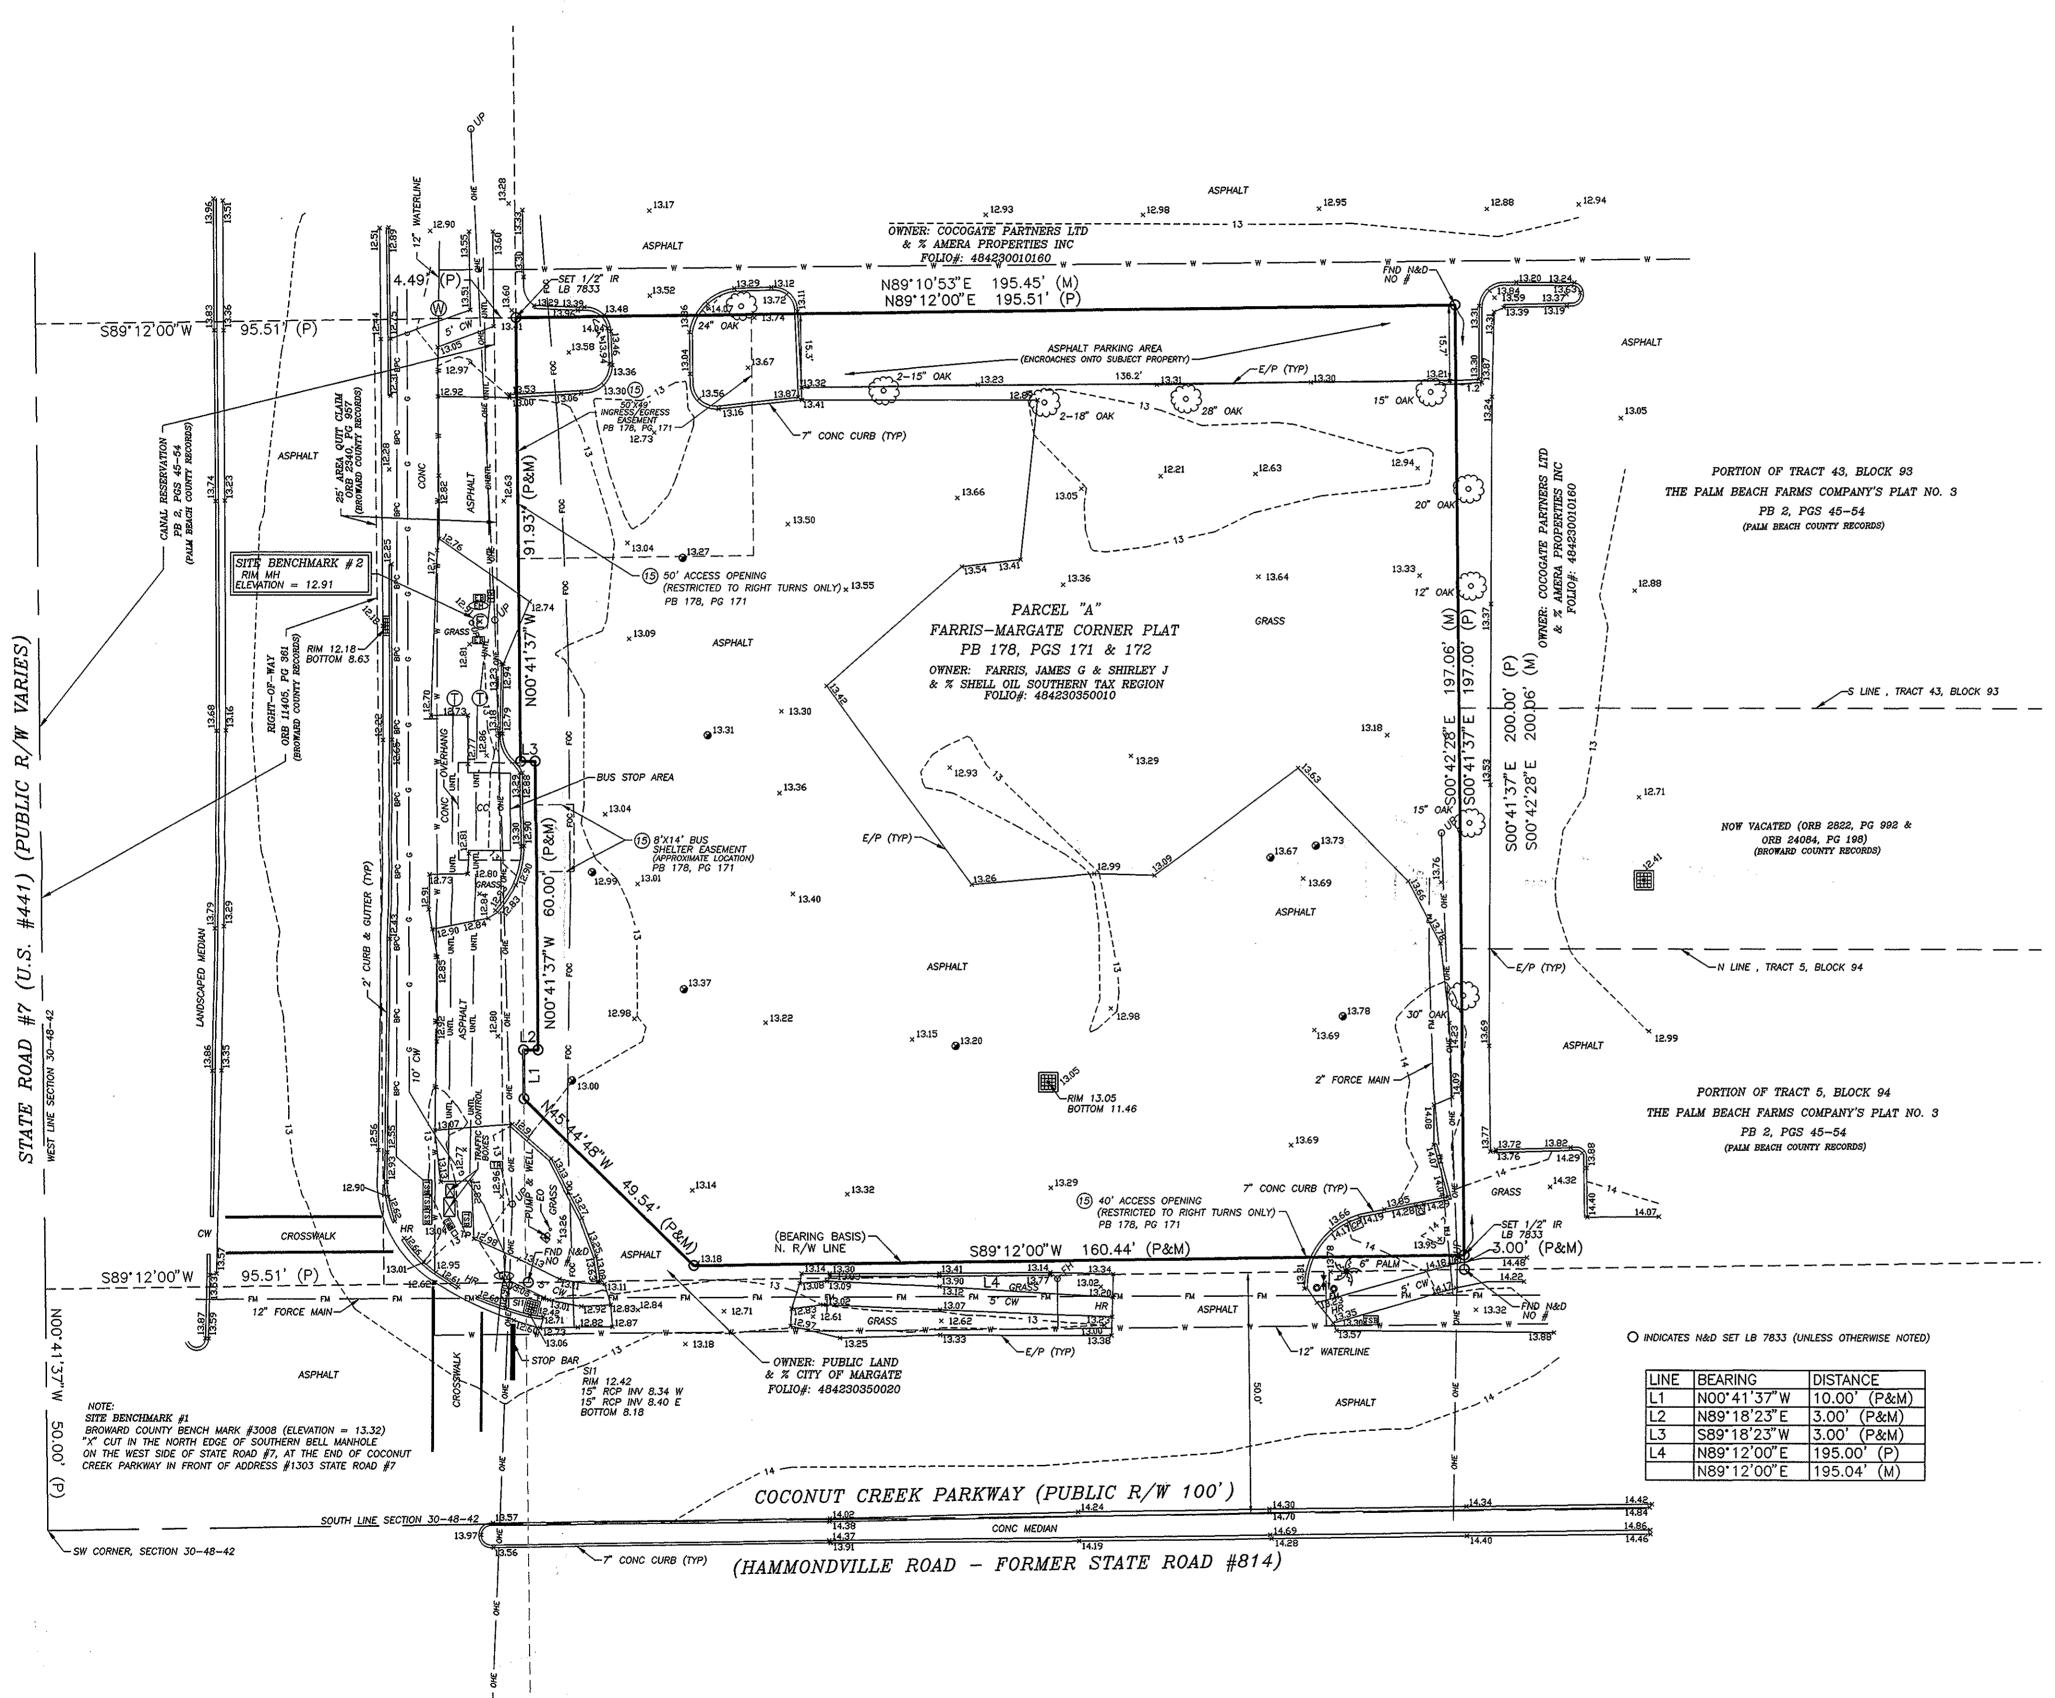

## BOUNDARY & TOPOGRAPHIC SURVEY

### **DESCRIPTION:**

PARCEL A, FARRIS - MARGATE CORNER PLAT, ACCORDING TO THE PLAT THEREOF AS RECORDED IN PLAT BOOK 178, PAGES 171 AND 172, OF THE PUBLIC RECORDS OF BROWARD COUNTY, FLORIDA.

### **GENERAL SURVEY NOTES:**

1. BEARING STRUCTURE BASED ON THE MONUMENTED NORTH RIGHT OF WAY LINE OF COCONUT CREEK PARKWAY; BEING: S89\*12'00"W PER PLAT BOOK 178, PAGE 171 PUBLIC RECORDS OF BROWARD COUNTY, FLORIDA.

2. THIS SURVEY REFLECTS ONLY MATTERS OF RECORD AS PROVIDED BY THE CLIENT OR CLIENTS REPRESENTATIVE.

3. THIS SURVEY WAS MADE ON THE GROUND. THE UNDERGROUND UTILITIES SHOWN HAVE BEEN LOCATED FROM FIELD SURVEY INFORMATION AND EXISTING DRAWINGS. THE SURVEYOR MAKES NO GUARANTEE THAT THE UNDERGROUND UTILITIES SHOWN COMPRISE ALL SUCH UTILITIES IN THE AREA, EITHER IN SERVICE OR ABANDONED. THE SURVEYOR FURTHER DOES NOT WARRANT THAT THE UNDERGROUND UTILITIES SHOWN ARE IN THE EXACT LOCATION INDICATED ALTHOUGH HE DOES CERTIFY THAT THEY ARE LOCATED AS ACCURATELY AS POSSIBLE FROM INFORMATION AVAILABLE. THE SURVEYOR HAS NOT PHYSICALLY LOCATED THE UNDERGROUND UTILITIES.

4. THIS SITE LIES IN SHADED ZONE "X", BASED ON FLOOD INSURANCE RATE MAP NO. 12011C0355H, CITY OF MARGATE, FLORIDA AND HAVING AN EFFECTIVE DATE OF AUGUST 18, 2014.

5. ACCORDING TO FLORIDA STATUTES, CHAPTER 472.025, A LAND SURVEYOR SHALL NOT AFFIX HIS SEAL OR NAME TO ANY PLAN OR DRAWING WHICH DEPICTS WORK WHICH HE IS NOT LICENSED TO PERFORM OR WHICH IS BEYOND HIS PROFESSION OR SPECIALTY THEREIN. THEREFORE, WE ARE UNABLE TO CERTIFY AS TO MUNICIPAL ZONING COMPLIANCE, INTERPRETATION OF ZONING CODES OR THE DETERMINATION OF VIOLATIONS THEREOF.

6. THIS SURVEY MADE WITH BENEFIT OF COMMITMENT FOR TITLE NO. 2061-3243753, EFFECTIVE: SEPTEMBER 28, 2014, ISSUED BY FIRST AMERICAN TITLE INSURANCE COMPANY.

7. ELEVATIONS ARE BASED ON BENCHMARK DESIGNATION #3008, BEING: 13.32 FEET, (NGVD 29), PUBLISHED BY THE HIGHWAY CONSTRUCTION & ENGINEERING DIVISION OF BROWARD COUNTY, FLORIDA.

### - CALCULATED - CALCULATED & MEASURED - CENTRAL ANGLE - CONCRETE BLOCK WALL - CENTERLINE - CONCRETE MONUMENT - CORRUGATED METAL PIPE - DUMPSTER PAD — DRIVEWAY — ELECTRIC METER - ELECTRICAL OUTLET - EASEMENT - EDGE OF PAVEMENT - FLOOD INSURANCE FLOOD INSURANTE RATE MADE RATE MADE - FINSHED FLOOR ELEVATION - FIRE HYDRANT - FLOOD LINE - FLOOD LIGHT ND - FOUND FOC - FIBER OPTIC CABLE - FLAG POLE - GAS LINE - IRON PIPE IR - IRON ROD UB - STORM JUNCTION BOX - ARC LENGTH - LIGHT POLE - LANDSCAPE - METAL LID — MITERED END SECTION - OVERHEAD ELECTRIC - ON LINE - PLAT BOOK - POINT OF CURVATURE - POINT OF INTERSECTION - PLAT & MEASURED - POINT OF BEGINNING - POINT OF COMMENCEMENT - POWER POLE - PARKING SPACES - POINT OF TANGENCY - PLASTIC PIPE - CURVE RADIUS - RAMP SANITARY MANHOLE - SANITARY LINE - SIGN STORM/DRAIN LINE - STORM MANHOLE - STORM INLET - TELEPHONE MANHOLE TP - TRAFFIC POLE - TRAFFIC SIGN T - TRANSFORMER/JUNCTION BOX - TELEPHONE RISER TSB - TRAFFIC SIGNAL BOX TSW - TRAFFIC SIGNAL WIRE TV - CABLE TV RISER TYP - TYPICAL UE - UTILITY EASEMENT UP - UTILITY POLE -W- - WATER LINE WF - WOOD FENCE WATERLINE MANHOLE - WATER VALVE — EASEMENT NUMBER

### ADDRESS:

5700 Coconut Creek Parkway Margate, FL 33063

# Job Information JOB NO. 900992 CF NO. BC178-171 FIELD DATE: 10-06-14 SCALE: 1"=20' DRAWN BY: PJT

|          | Revisions                            |     |
|----------|--------------------------------------|-----|
| Date:    | Description                          | Ву: |
| 10-15-14 | Added Title Commitment               | PJT |
| 10-27-14 | Revised per revised Title Commitment | RÇJ |
|          |                                      |     |
|          |                                      | •   |
|          |                                      |     |
|          |                                      |     |
|          |                                      |     |
|          |                                      |     |
|          |                                      |     |