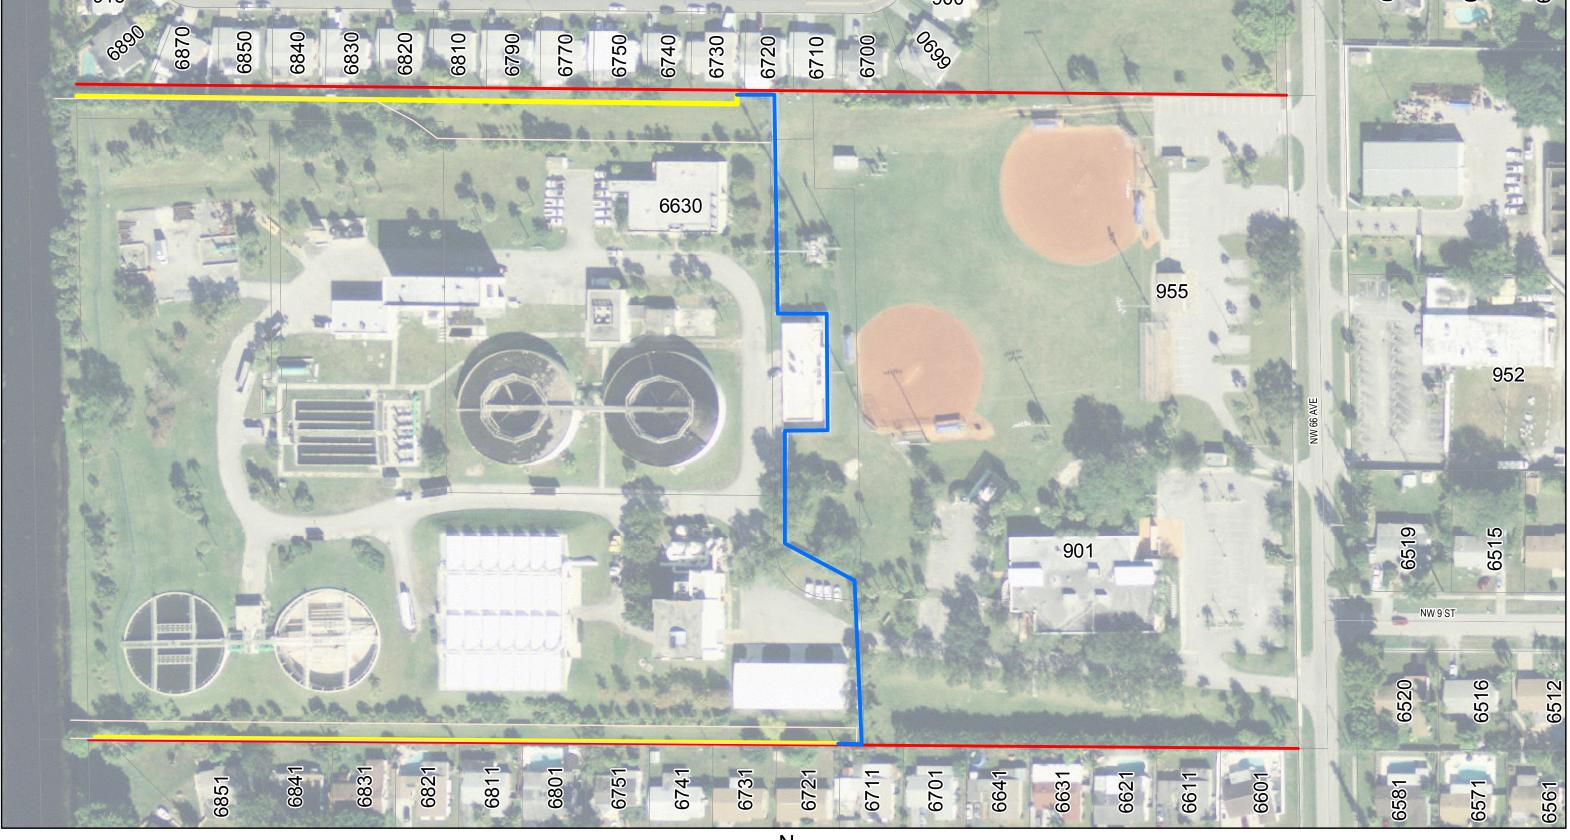

## City of Margate, FL: East WWTP Security Wall

Margate provides these maps and information for nal use "as is." This information is derived from multi ich may, in part, not be current, be outside the contro of Margate, and may be of dubious accuracy. The are these maps are approximate, and are not necessarily of Margite, and may be of dublous accuracy. The areas of these mays are approximate, and are not necessarily surveying or engineering standards. The City of Margi surveying or angineering standards. The City of Margi avarranty or guarantee as to the content, accuracy, or completeness of any of the data provided, and assus sponsibility for the information contained on this map. ify the Gis staff of any discrepancies by contacting the to G Environmental and Engineering Services at (954) 9

## Legend Property Line Proposed Wall

Exisiting Wall