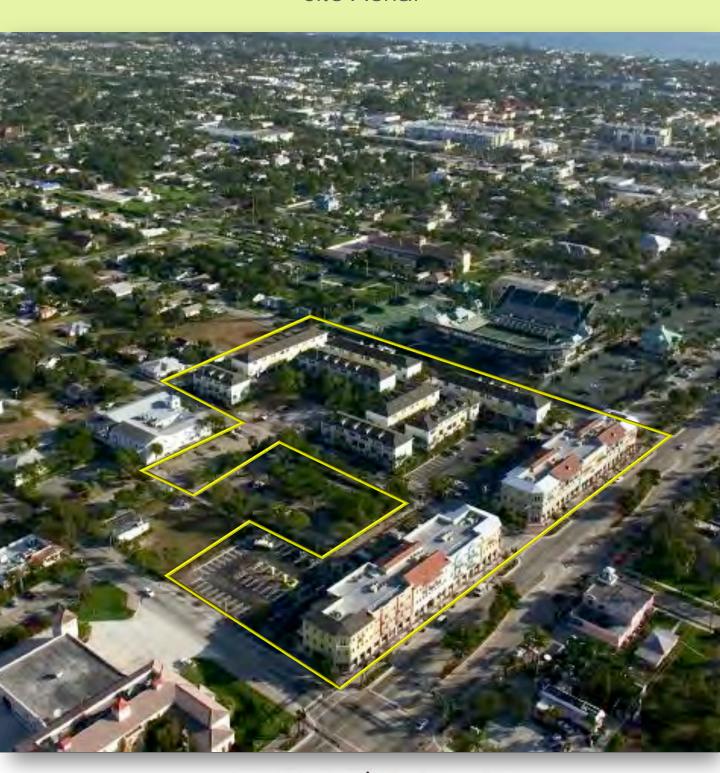

, services and employment into a lower income area on the western fringe of downtown Delray Beach. The site plan incorporated traditional town principles with an emphasis on pedestrian linkages to the established downtown areas to the east and the neighborhood to the north.

The property was the subject of an RFP, which New Urban and its partners won. The Mixed Use, new urbanist design won wide acclaim. New Urban and the two CDCs provided equity for the project, and acquisition, development and construction financing was provided by Wachovia Bank, LISC and the Florida Community Loan Fund.





#### Site Data

Residential: 55 townhomes,

20 lofts

Commercial: 48,000 sf of

office and retail

Acreage: 4.6 acres

Value: \$23,000,000

Acquisition: 2002

Completion: 2005







## Site Aerial









## Background

Belle Isle was the first major residential redevelopment project on Wilton Drive, the City's main street. The former home of a trailer park, New Urban acquired the property and relocated the remaining residents, eliminating a major community eyesore and invigorating the main street in one fell swoop. Design features included Live work units facing Wilton Drive, on street, parallel parking, two internal green courtyards and a needed infusion of residential within walking distance of other businesses. The development is credited with being a major impetus in the transformation of Wilton Drive into a regional destination.

Equity for the project was provided by New Urban. Acquisition, development and construction financing was provided by SunTrust Bank.





#### Site D