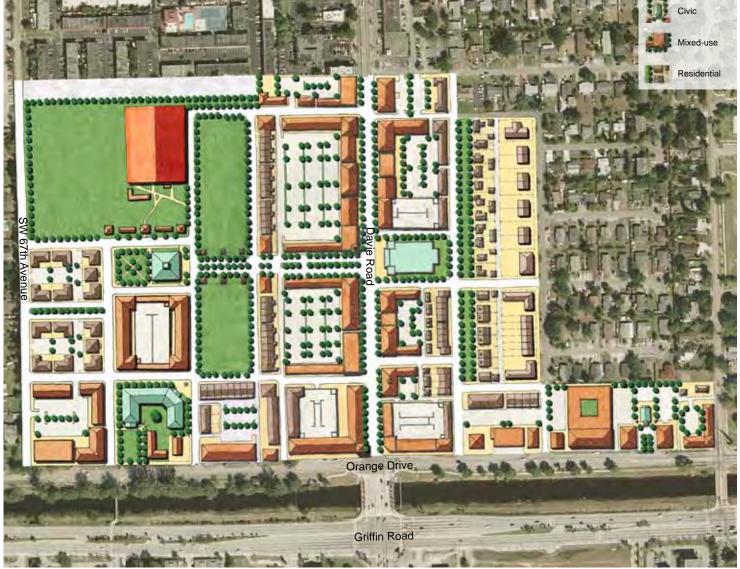

ng towards the assemblage of parcels to catalyze redevelopment Downtown.

#### **Incremental Development**

Over time, as properties redevelop at each owner's pace, those incremental changes will collectively create the intended vision for Downtown Davie. The diagrams at right illustrate this idea by focusing on a few properties on the west side of Davie Road. The diagrams are hypothetical and are based on existing property lines. Diagram #1 shows the existing building footprints and lot lines. Diagram #2 shows the properties at Rodeo Way redeveloped with buildings up along Davie Road, and at the rear facing the Huck Liles greens. Diagrams #3 and #4 demonstrate infill on remaining properties with street-oriented development that could contain a variety of building uses and types.











"They want to create a downtown in the heart of the sprawl, turning the worst of suburbia into the best of the New Urbanism."

- Florida Trend

## **Downtown Kendall**

### Transforming Miami-Dade's "Edge City"

#### PROJECT DETAILS

Project Area: 324 acres

Client: Chamber South, South Miami, FL

Year Adopted: 1999

Website: chambersouth.com/index.

php?submenu=community& src=gendocs&link=Downto wn%20Kendall&category=

Community

For more information, visit doverkohl.com.



Town Square: The heart of the new Kendall community, overlooked by multi-story mixed-use and civic buildings.



Residential Square: Rowhouses and an urban apartment building create a safe edge to a neighborhood park.



Shops and restaurants occupy the ground floor along the main street.



#### The Project

The Ma