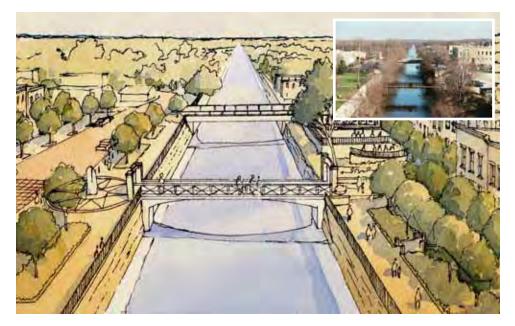

ial districts grew out of the development of the Illinois & Michigan Canal, constructed in 1848 along the south side of the Des Moines River. Lemont retained its identity as a small but prosperous industrial canal town until the 1970s, when industrial obsolescence, an economic recession, and migration to the suburbs shifted business and daily activities away from downtown.

The Downtown Plan set out to reconnect the two neighborhoods, which were now severed by canal and to reestablish the waterway as a focal point of the city. Bridges were added or improved to encourage walkability and enhance entry into town, while a variety of green spaces created new recreational activities. Mixed-use building types were also designed to create a real destination, completing the waterfront experience.





Proposed drawbridge over the S & S Canal will reconnect Stephen Street to the Tri-Central Parcel's Wharf District as well as the historic downtown. This extension will provide an entrance to Lemont that is more modest than the existing fly bridge. Flanking the bridge on both sides are public green areas that help to ease the transition into the downtown.



Future Canalwalk along the S & S Canal



View of the Wharf District along the S & S Canal

## Mark Center Master Plan

Alexandria, VA

#### PROJECT DETAILS

Project Area: 130 acres

Client: The JBG Companies

Year Initiated: 2009

Website: markcenterinfo.com

For more information, visit doverkohl.com.



Neighborhood blocks can include urbane mixeduse / apartment buildings on major streets, with lower-intensity townhouse units on s