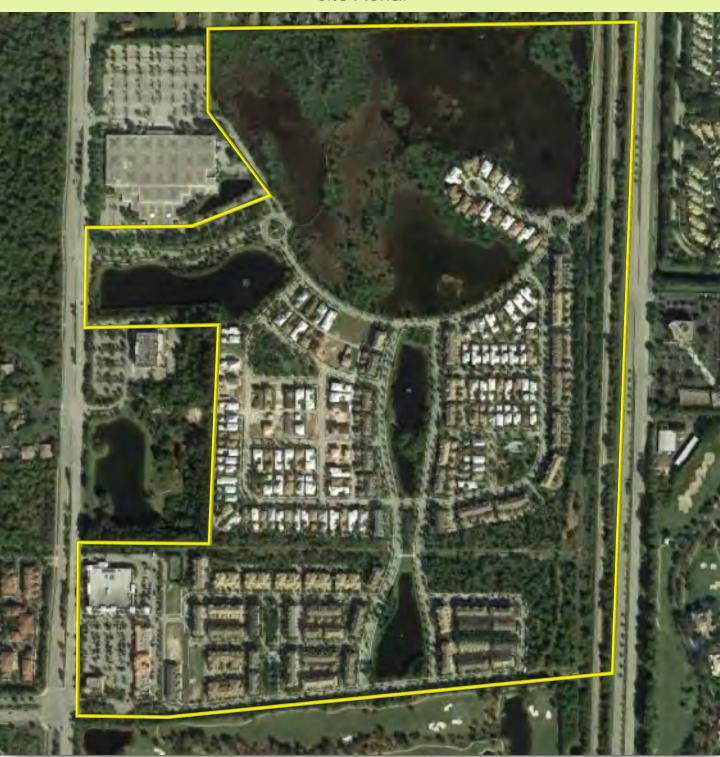

| Projected/Actual Completion | Project              | City            | Project<br>Description                                                                            |
|-----------------------------|----------------------|-----------------|---------------------------------------------------------------------------------------------------|
| 2002                        | Courtyards of Delray | Delray Beach    | 32 townhomes (CRA)                                                                                |
| 2005                        | Atlantic Grove       | Delray Beach    | 48,000 sf office/retail, 55 townhomes, 20 lofts (CRA/RFP)                                         |
| 2007                        | Old Palm Grove       | Delray Beach    | 11 townhomes, 33 single family homes (CRA)                                                        |
| 2013                        | Coda Phase 1         | Delray Beach    | 36 townhomes (CRA)                                                                                |
| 2005                        | East Village         | Fort Lauderdale | 32 townhomes (CRA)                                                                                |
| 2003                        | Osceola Woods        | Jupiter         | 146 townhomes                                                                                     |
| 2007                        | Belle Isle           | Wilton Manors   | 51 townhomes, 9 live work units                                                                   |
| 2015                        | Botanica             | Jupiter         | 138 single family homes, 134 townhomes, 336 condominiums, 61,000 sf Publix-anchored retail center |
| 2011                        | Greenwich            | Jupiter         | 58 townhomes, 47 Live Work Units, 94,000 sf office/retail, 21 apartments                          |