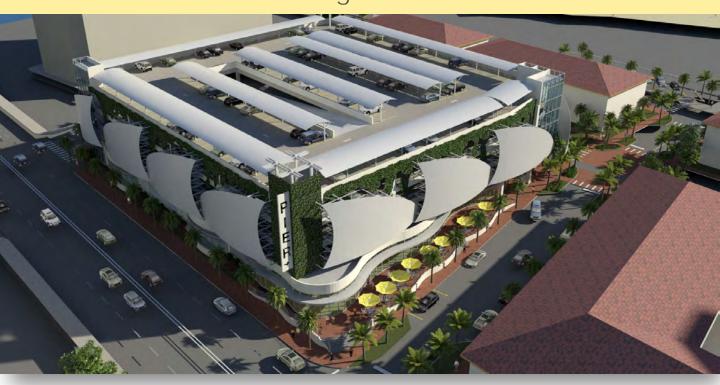

kground

Pompano Beach Fishing Village is the redevelopment of the Pier parking lot property directly on the beach in the City of Pompano Beach.

The property was the subject of an RFQ for a long term lease on the property, which New Urban and its partner Caster Developers won. The pedestrian oriented plan incudes Pier Street, a new street connecting the Ocean and Intracoastal, and a city funded parking garage. New Urban and Caster are providing the equity, and the development and construction lender is to be determined.

#### Site Data

Commercial: 48,500 sf of beach oriented retail and restaurant

Acreage: 6.5 acres

Value: \$31,000,000

Acquisition: 2014

Completion: 2020

(projected)







# Pompano Beach Fishing Village

Pompano Beach, Florida

## Master Plan



# Parking Structure







### Background

Botanica is a major TND adjacent to Abacoa in the Town of Jupiter. New Urban and its partners, Caster Developers and the Miller Group, were the master developers for this major development, which included a Publix anchored town center, 608 residential units and a 60 acre greenway system replete with upland and wetland preserves, boardwalks and bikepaths. New Urban also built 123 single family homes within the community. Residents can walk not only to Publix but to Starbucks, SunTrust Bank and a variety of other shops and restaurants.

The property was lauded by 1000 Friends of Florida for its compact, pedestrian oriented, mixed use, environmentally friendly design. New Urban and its partners provied the equity for the project, and acquisition and development financing