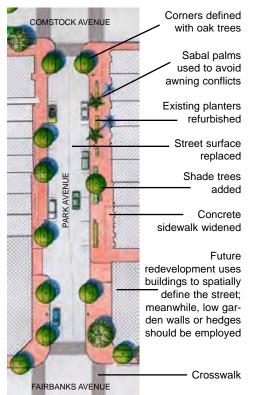

ike many other great streets, has a definite beginning, middle and end, Dover-Kohl proposed a design with streetscape elements that were intended to respond to the character of each block. Key features, such as building disposition and placement, sidewalk widths and materials, roadway dimensions, landscaping, crosswalks, street furniture, and signage, were redesigned or introduced. These elements are fundamental to creating a high-quality public space, and are particularly important in maintaining competitive main street environments.

An important phasing sequence was also developed for the project, taking care that businesses experienced reduced disruption during construction. A comprehensive cost analysis was also completed as part of the Master Plan.

#### Trees, Plantings and Paving



#### **Block Detail**

#### Incremental Redevelopment and Infill



1997 conditions of Park Avenue at Fairbanks Avenue



Proposed redesign of Park Avenue at Fairbanks Avenue, with incremental infill completed over time

#### **Utilities and Public Services**



At the corner of New England Street, for example, the historic clock was obscured behind the pedestrian crossing signal. Trash cans, newspaper vending, signal controls and fire hydrants tended to collect on corners. The sidewalk was too narrow, and the pedestrian space at the corner is too small. Previous conditions along Park Avenue



Redesign of Park Avenue

Wide sidewalks allowed for the planting of shade trees.

Concrete utility poles were unsightly.

Concrete utility poles were replaced with traditional fixtures and mast ar