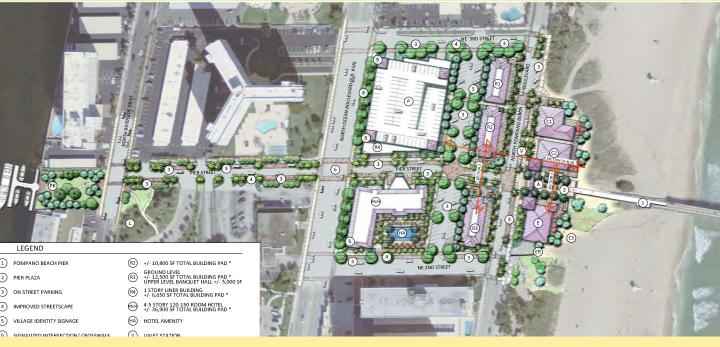

Beach, Florida

### Background

Pompano Beach Fishing Village is the redevelopment of the Pier parking lot property directly on the beach in the City of Pompano Beach.

The property was the subject of an RFQ for a long term lease on the property, which New Urban and its partner Caster Developers won. The pedestrian oriented plan incudes Pier Street, a new street connecting the Ocean and Intracoastal, and a city funded parking garage. New Urban and Caster are providing the equity, and the development and construction lender is to be determined.

#### Site Data

Commercial: 48,500 sf of beach oriented retail and restaurant

Acreage: 6.5 acres

Value: \$31,000,000

Acquisition: 2014

Completion: 2020

(projected)







# Pompano Beach Fishing Village

Pompano Beach, Florida

## Master Plan



# Parking Structure







### Background

Botanica is a major TND adjacent to Abacoa in the Town of Jupiter. New Urban and its partners, Caster Developers and the Miller Group, were the master developers for this major development, which included a Publix anchored town center, 608 residential units and a 60 acre greenway system replete with upland and wetland preserves, boardwalks and bikepaths. New Urban also built 123 single family homes within the community. Residents can walk not only to Publix but to Starbucks, SunTrust Bank and a variety of other shops and restaurants.

The property was lauded by 1000 Friends of Florida for its compact, pedestrian oriented, mixed use, environmentally friendly design. New Urban and its partners provied the equity for the project, and acquisition an