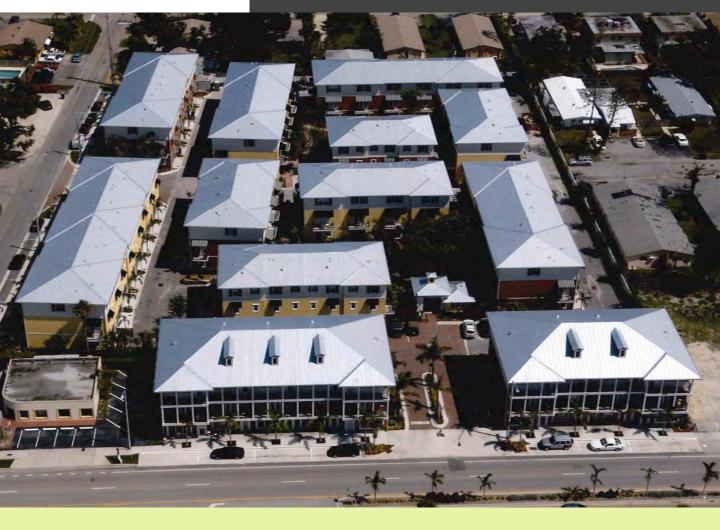

| Projected/Actual Completion | Project              | City            | Project<br>Description                                                                            |
|-----------------------------|----------------------|-----------------|---------------------------------------------------------------------------------------------------|
| 2002                        | Courtyards of Delray | Delray Beach    | 32 townhomes (CRA)                                                                                |
| 2005                        | Atlantic Grove       | Delray Beach    | 48,000 sf office/retail, 55 townhomes, 20 lofts (CRA/RFP)                                         |
| 2007                        | Old Palm Grove       | Delray Beach    | 11 townhomes, 33 single family homes (CRA)                                                        |
| 2013                        | Coda Phase 1         | Delray Beach    | 36 townhomes (CRA)                                                                                |
| 2005                        | East Village         | Fort Lauderdale | 32 townhomes (CRA)                                                                                |
| 2003                        | Osceola Woods        | Jupiter         | 146 townhomes                                                                                     |
| 2007                        | Belle Isle           | Wilton Manors   | 51 townhomes, 9 live work units                                                                   |
| 2015                        | Botanica             | Jupiter         | 138 single family homes, 134 townhomes, 336 condominiums, 61,000 sf Publix-anchored retail center |
| 2011                        | Greenwich            | Jupiter         | 58 townhomes, 47 Live Work Units, 94,000 sf office/retail, 21 apartments                          |