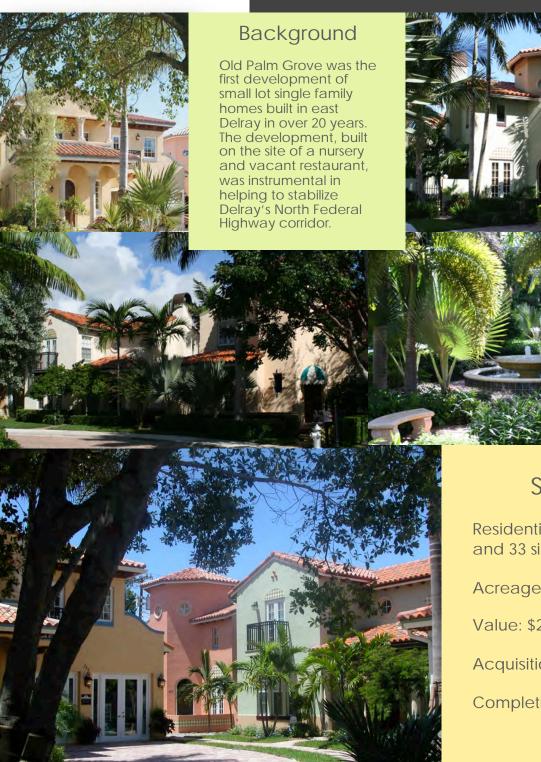

| Projected/Actual Completion | Project              | City            | Project<br>Description                                                                            |
|-----------------------------|----------------------|-----------------|---------------------------------------------------------------------------------------------------|
| 2002                        | Courtyards of Delray | Delray Beach    | 32 townhomes (CRA)                                                                                |
| 2005                        | Atlantic Grove       | Delray Beach    | 48,000 sf office/retail, 55 townhomes, 20 lofts (CRA/RFP)                                         |
| 2007                        | Old Palm Grove       | Delray Beach    | 11 townhomes, 33 single family homes (CRA)                                                        |
| 2013                        | Coda Phase 1         | Delray Beach    | 36 townhomes (CRA)                                                                                |
| 2005                        | East Village         | Fort Lauderdale | 32 townhomes (CRA)                                                                                |
| 2003                        | Osceola Woods        | Jupiter         | 146 townhomes                                                                                     |
| 2007                        | Belle Isle           | Wilton Manors   | 51 townhomes, 9 live work units                                                                   |
| 2015                        | Botanica             | Jupiter         | 138 single family homes, 134 townhomes, 336 condominiums, 61,000 sf Publix-anchored retail center |
| 2011                        | Greenwich            | Jupiter         | 58 townhomes, 47 Live Work Units, 94,000 sf office/retail, 21 apartments                          |