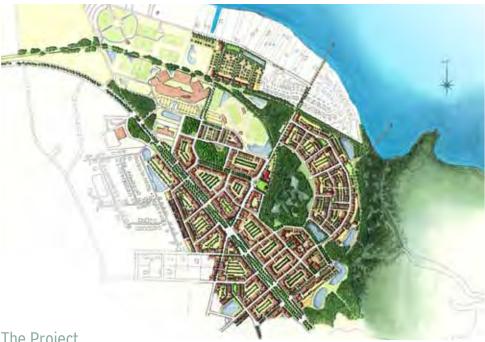

de improvements are key. These could be just exterior renovations that would allow for more transparent storefronts, or they could result in properties being re-built into multi-story buildings to better utilize this prime downtown space (above).

## DOVER, KOHL & PARTNERS

1571 Sunset Drive Coral Gables, FL 33143 phone: 305-666-0446 fax: 305-666-0360 www.doverkohl.com

## Town Center Plan & Code

Winter Springs, FL

#### PROJECT DETAILS

Project Area: approximately 200 acres Client: City of Winter Springs

Year Produced: 1998

For more information, visit doverkohl.com.



Buildings front important public green spaces.



Street-oriented buildings, wide sidewalks, and shade trees encourage walking to the Main Street.



A pier at the end of the Main Street provides access to Lake Jessup.



#### The Project

Prior to the design of the Winter Springs Town Center, the City of Winter Springs was comprised mostly of independent planned unit developments (PUDs) with no coherent or defined center. The Winter Springs Town Center and its adjacent neighborhoods, designed for approximately 200 acres of strategically-located, mostly undeveloped land, now serves as the focal point for the entire city. Tuskawilla Road, designed as the main street, runs perpendicular to SR 434, a four-lane arterial thoroughfare. As a main street, Tuskawilla Road links the bustling Market Square to the more quiet Magnolia Square. Adjacent and connected to these core areas are mixed-use neighborhoods that include office, retail, and residential uses. The Cross Seminole Trail runs through the site and offer