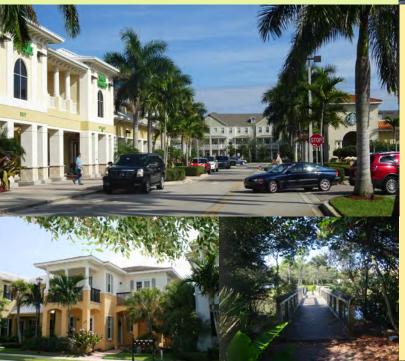

the Miller Group, were the master developers for this major development, which included a Publix anchored town center, 608 residential units and a 60 acre greenway system replete with upland and wetland preserves, boardwalks and bikepaths. New Urban also built 123 single family homes within the community. Residents can walk not only to Publix but to Starbucks, SunTrust Bank and a variety of other shops and restaurants.

The property was lauded by 1000 Friends of Florida for its compact, pedestrian oriented, mixed use, environmentally friendly design. New Urban and its partners provied the equity for the project, and acquisition and development financing was provided by Ocean Bank and the Northern Palm Beach County Improvement District. Construction Financing was provided by Regions Bank.





#### Site Data

Residential: 138 single family homes, 134 townhomes, 336 condominiums

Condominiums

Commercial: 61,000 sf of retail

and restaurant

Acreage: 145 acres

Value: \$150,000,000

Acquisition: 2000

Completion: 2015





### Site Aerial







### Old Palm Grove

Delray Beach, Florida



### Site Data

Residential: 11 townhomes and 33 single family homes

Acreage: 4.6 acres

Value: \$25,000,000

Acquisition: 2003

Completion: 2007







### Site Aerial









### Backgroun d

The site of Coda was originally the Lighthouse Rehab Center. Coda was the first major market rate residential development in Delray Beach's Southwest neighborhood.



### Site Data

Residential: 52 townhomes

Acreage: 2.4 acres

Value: \$20,000,000

Acquisition: 2006

Completion: 2015







### Sit