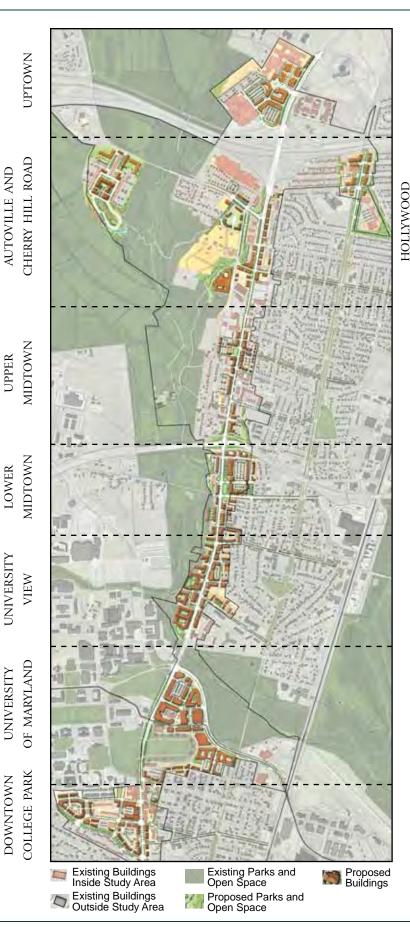

e and the corridor will take on a more rural, parkway character.

To create a natural variety along the length of the corridor, travel lanes within the walkable centers are designed to be narrow (10') with on-street parking and wide sidewalks located between street-fronting buildings and parallel parking spaces.

In contrast, those portions of US 1 that extend between two walkable centers have a more rural design. Travel lanes can be of a more conventional width (11'-12'), with no on-street parking and more organic landscaping that separates a wide shared-use path from the travel lanes.



The existing conditions on US 1 in Upper Midtown do not encourage walking or biking.



This illustration depicts how US 1 in Upper Midtown can develop over time as a walkable center served by transit.



#### "Put in the things that make a town a town."

- Cape Coral Resident

## Cape Coral, FL A Downtown Plan for a 1960's Suburb

#### Cape Coral Downtown Plan

Cape Coral, Florida Location:

Project Size: Approximately 350 acres

Charrette Date: September 2001

Client: Cape Coral Community

Redevelopment Agency

Charrette Team: Victor Dover

Joseph Kohl Carrie Osborne James Dougherty James Murphy Ibrahim Mohasseb Andrew Georgiadis Jeff Schroeck Margaret Marshall Dorcas Perez

Consultants: Hall Planning and Engineering

transportation planning

Spikowski Planning Associates implementation and code

ZHA, Inc. market analysis

#### Status:

The new master plan for the Cape Coral Community Redevelopment Area, named DesignDowntown, was unanimously approved by the Community Redevelopment Agenc