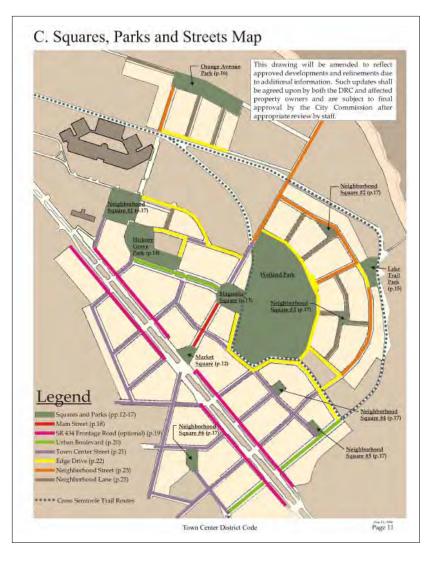

ons of their land development regulations and created the Winter Springs Town Center District. Dover-Kohl produced the form-based code regulating this new district and has since provided the City with assistance in the review of development applications. A number of property owners have initiated construction on their parcels and a variety of residential and mixed-use buildings have been completed.

#### Town Center District Code

The Town Center District Code was created to replace Winter Springs' existing land development regulations and legalize mixed-use development as envisioned in the Master Plan. The highly graphic, simple-to-use Code pre-approves desirable development, making it easier for developers to "do the right thing." Sample pages from the Code are included on this page.











"No community should deliberately set out to plan for less than its ideal."

 Dan Cary, Director of Planning, South Florida Water Management District

## The Hometown Plan

South Miami, FL

#### PROJECT DETAILS

Project Area: 378 acres

Client: The City of South Miami

South Miami Hometown, Inc.

Year Adopted: 1993

For more information, visit doverkohl.com.

#### The 100% Model



Dorn Avenue, before



Dorn Avenue, after

To show the potential for a better South Miami, emphasis was placed on demonstration projects. Neighbors, homebuyers, businesses, investors, and bankers needed their confidence restored. The idea was to choose an area (however small) then totally transform it to create as dramatic and visible an impact as possible. Instead of spending precious funding across lar