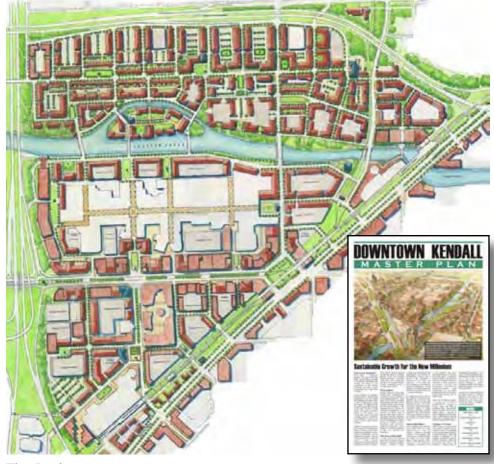

uses and types.











"They want to create a downtown in the heart of the sprawl, turning the worst of suburbia into the best of the New Urbanism."

- Florida Trend

## **Downtown Kendall**

### Transforming Miami-Dade's "Edge City"

#### PROJECT DETAILS

Project Area: 324 acres

Client: Chamber South, South Miami, FL

Year Adopted: 1999

Website: chambersouth.com/index.

php?submenu=community& src=gendocs&link=Downto wn%20Kendall&category=

Community

For more information, visit doverkohl.com.



Town Square: The heart of the new Kendall community, overlooked by multi-story mixed-use and civic buildings.



Residential Square: Rowhouses and an urban apartment building create a safe edge to a neighborhood park.



Shops and restaurants occupy the ground floor along the main street.



#### The Project

The Master Plan and Overlay Code for Downtown Kendall is the product of a June 1998 charrette dealing with a high density urban center in Miami-Dade County. The study area contains transportation corridors and intersections of four heavily traveled, regional roadways that crisscross a high intensity of retail, office, hotels, and nearby residential neighborhoods. The study area has experienced remarkably fast growth, but poor pedestrian accessibility and visual blight are prominent in Downtown Kendall, as in most such auto-oriented suburbs. The Plan, which was created in partnership with Duany Plater-Zyberk & Company, UrbanAdvantage, Hall Planning & Engineering, and Thomas Gustafson, will establish order among the physical chaos, facilitating development in a sustainabl