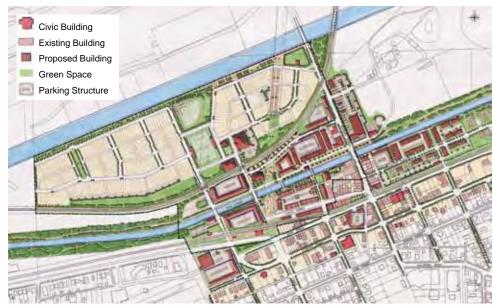

, mixed-use development, and mid-block parking transform the auto-oriented landscape.



Dadeland Boulevard: Before



The proposed Dadeland Boulevard will be centered around the pedestrian, with colonnades designed to protect people from the elements, building facades that face the street, and on-street parking to slow traffic.

## Downtown Plan & Code

Lemont, IL

#### PROJECT DETAILS

Project Area: 40 acres

Client: Marquette Companies

Year Adopted: 2005

Website: loftsoflemont.com

For more information, visit doverkohl.com.



Single family detached houses with a view of the S & S Canal.



A series of live/work units face a linear park along the I & M Canal.



Infill development will complete the street scene, and reflect the style and character of the existing historic buildings.



#### The Project

Illinois' first comprehensive "town building" effort, the Lemont Downtown District, is a public/private partnership between the town builder, Marquette Companies, and the Village of Lemont. The project sets out to revitalize Downtown with \$250 million in retail, residential and office development, as well as tourist attractions along the I&M Canal, while keeping the historic character intact.

The Dover-Kohl team was invited by Marquette Companies to assist in creating the revitalization plan. The team began its analysis of the site and surrounding areas, documenting important views, special features and buildings that were either historic or contributive to the town's character. The historic buildings were used to shape the design of infill buildings to ensure that th