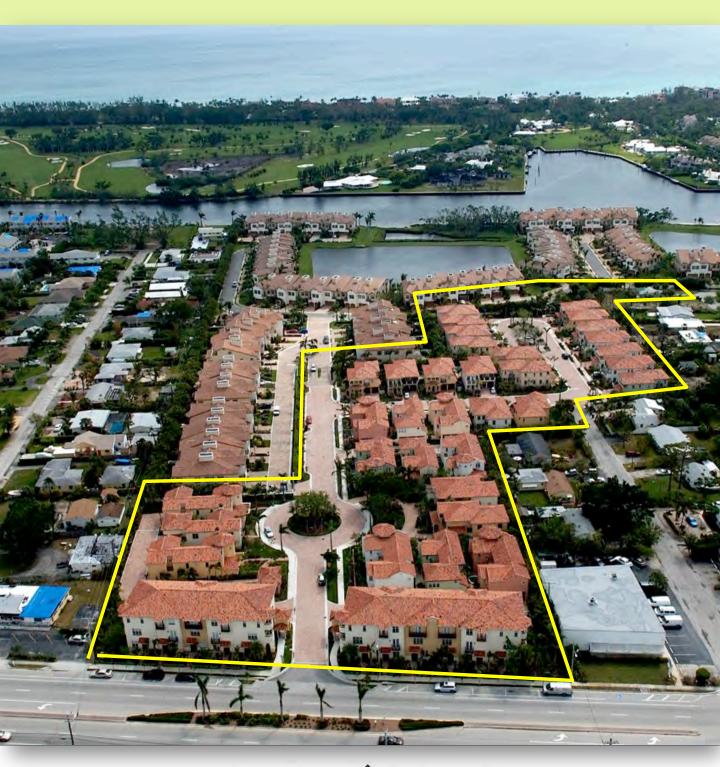

| Projected/Actual Completion | Project              | City            | Project<br>Description                                                                            |
|-----------------------------|----------------------|-----------------|---------------------------------------------------------------------------------------------------|
| 2002                        | Courtyards of Delray | Delray Beach    | 32 townhomes (CRA)                                                                                |
| 2005                        | Atlantic Grove       | Delray Beach    | 48,000 sf office/retail, 55 townhomes, 20 lofts (CRA/RFP)                                         |
| 2007                        | Old Palm Grove       | Delray Beach    | 11 townhomes, 33 single family homes (CRA)                                                        |
| 2013                        | Coda Phase 1         | Delray Beach    | 36 townhomes (CRA)                                                                                |
| 2005                        | East Village         | Fort Lauderdale | 32 townhomes (CRA)                                                                                |
| 2003                        | Osceola Woods        | Jupiter         | 146 townhomes                                                                                     |
| 2007                        | Belle Isle           | Wilton Manors   | 51 townhomes, 9 live work units                                                                   |
| 2015                        | Botanica             | Jupiter         | 138 single family homes, 134 townhomes, 336 condominiums, 61,000 sf Publix-anchored retail center |
| 2011                        | Greenwich            | Jupiter         | 58 townhomes, 47 Live Work Units, 94,000 sf office/retail, 21 apartments                          |