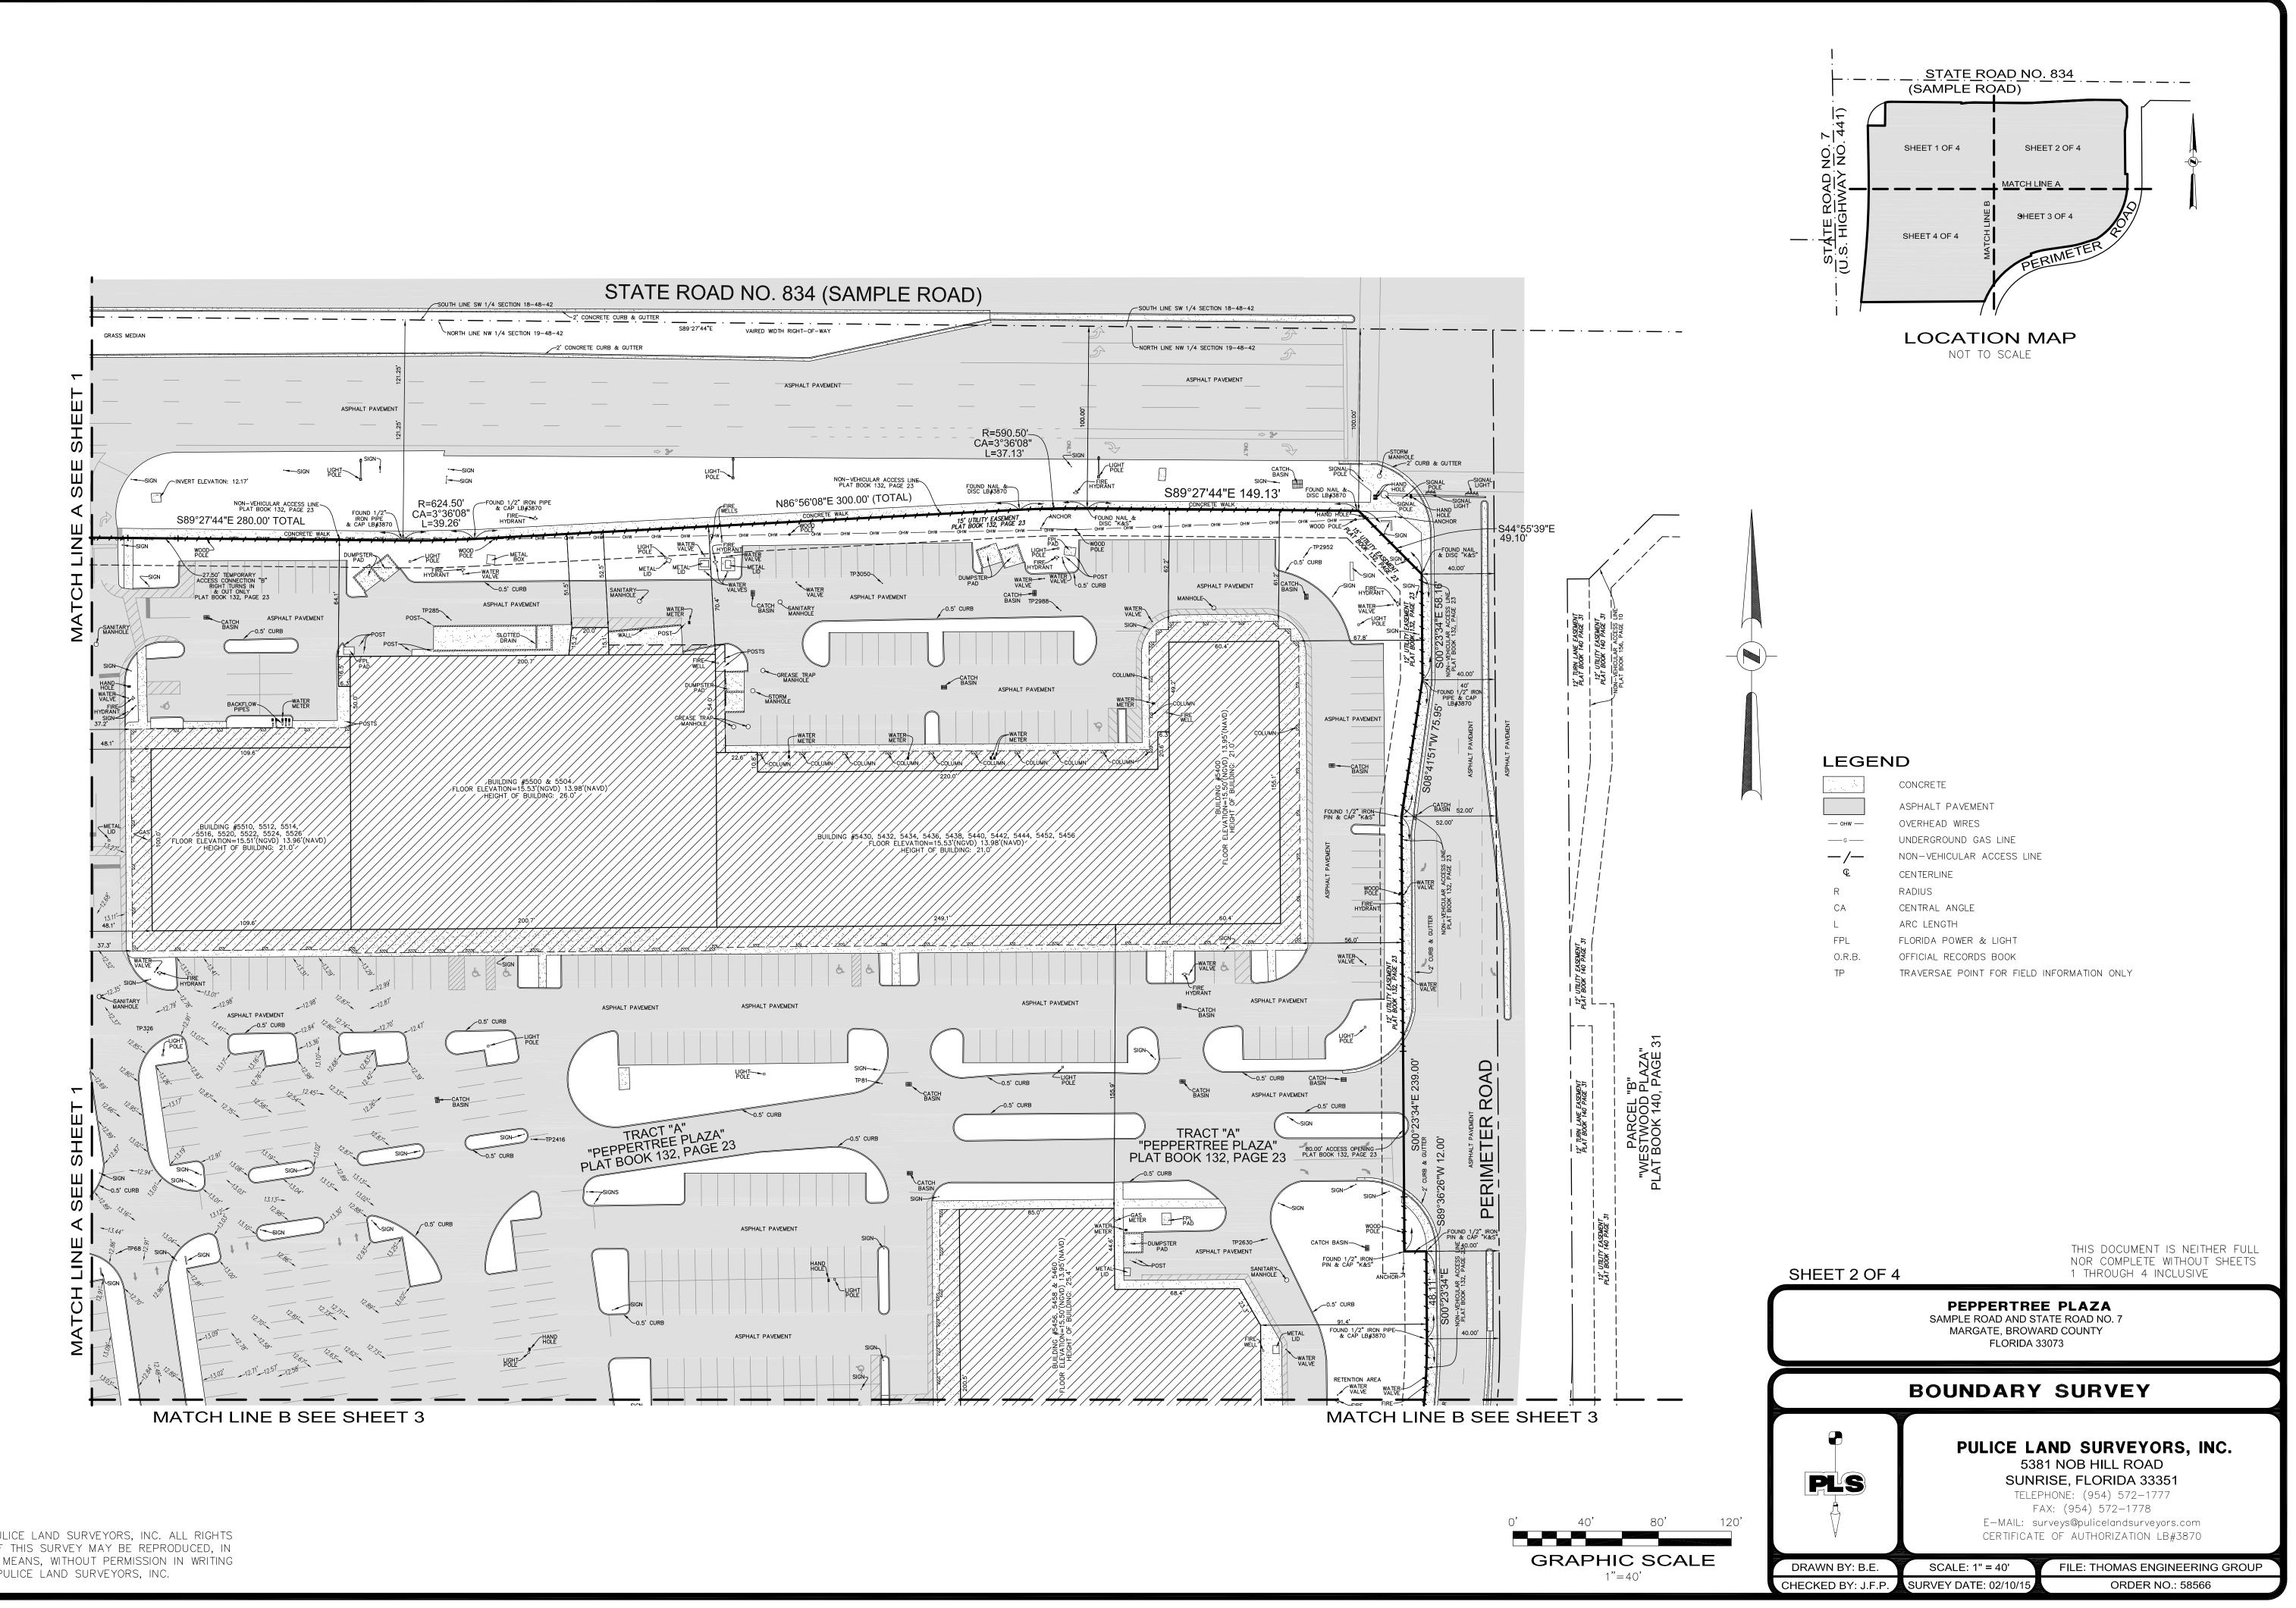

### LEGAL DESCRIPTION:

ALL OF TRACT "A", "PEPPERTREE PLAZA", ACCORDING TO THE PLAT THEREOF, AS RECORDED IN PLAT BOOK 132, PAGE 23, OF THE PUBLIC RECORDS OF BROWARD COUNTY, FLORIDA.

### NOTES:

- 1) THIS SITE CONTAINS 1,331,461 SQUARE FEET (30.5661 ACRES).
- 2) ELEVATIONS ARE BASED ON NORTH AMERICAN VERTICAL DATUM OF 1988. BROWARD COUNTY BENCHMARK: 2731, ELEVATION: 13.410' 3) FLOOD ZONE: AH & X; BASE FLOOD ELEVATION: 14 FEED & NONE; PANEL
- #120047 0165H; MAP DATE: 08/18/14. 4) THIS SITE LIES IN SECTION 19, TOWNSHIP 48 SOUTH, RANGE 42 EAST, BROWARD COUNTY, FLORIDA.
- 5) BEARINGS ARE BASED ON THE NORTH LINE OF THE NW 1/4 OF SECTION 19-48-42 BEING S89°27'44"E AS SHOWN ON THE PLAT OF "PEPPERTREE PLAZA", PLAT BOOK 132, PAGE 23, BROWARD COUNTY RECORDS.
- 6) REASONABLE EFFORTS WERE MADE REGARDING THE EXISTENCE AND THE LOCATION OF UNDERGROUND UTILITIES. THIS FIRM, HOWEVER, DOES NOT ACCEPT RESPONSIBILITY FOR THIS INFORMATION. BEFORE EXCAVATION OR CONSTRUCTION CONTACT THE APPROPRIATE UTILITY COMPANIES FOR FIELD VERIFICATION.
- 7) THIS SURVEY IS CERTIFIED EXCLUSIVELY TO: THOMAS ENGINEERING GROUP 8) THE HORIZONTAL POSITIONAL ACCURACY OF WELL DEFINED IMPROVEMENTS ON THIS SURVEY IS  $\pm 0.2$ '. THE VERTICAL ACCURACY OF ELEVATIONS OF WELL DEFINED IMPROVEMENTS ON THIS SURVEY IS ±0.1'.
- 9) THIS SURVEY WAS PREPARED WITHOUT BENEFIT OF TITLE COMMITMENT.