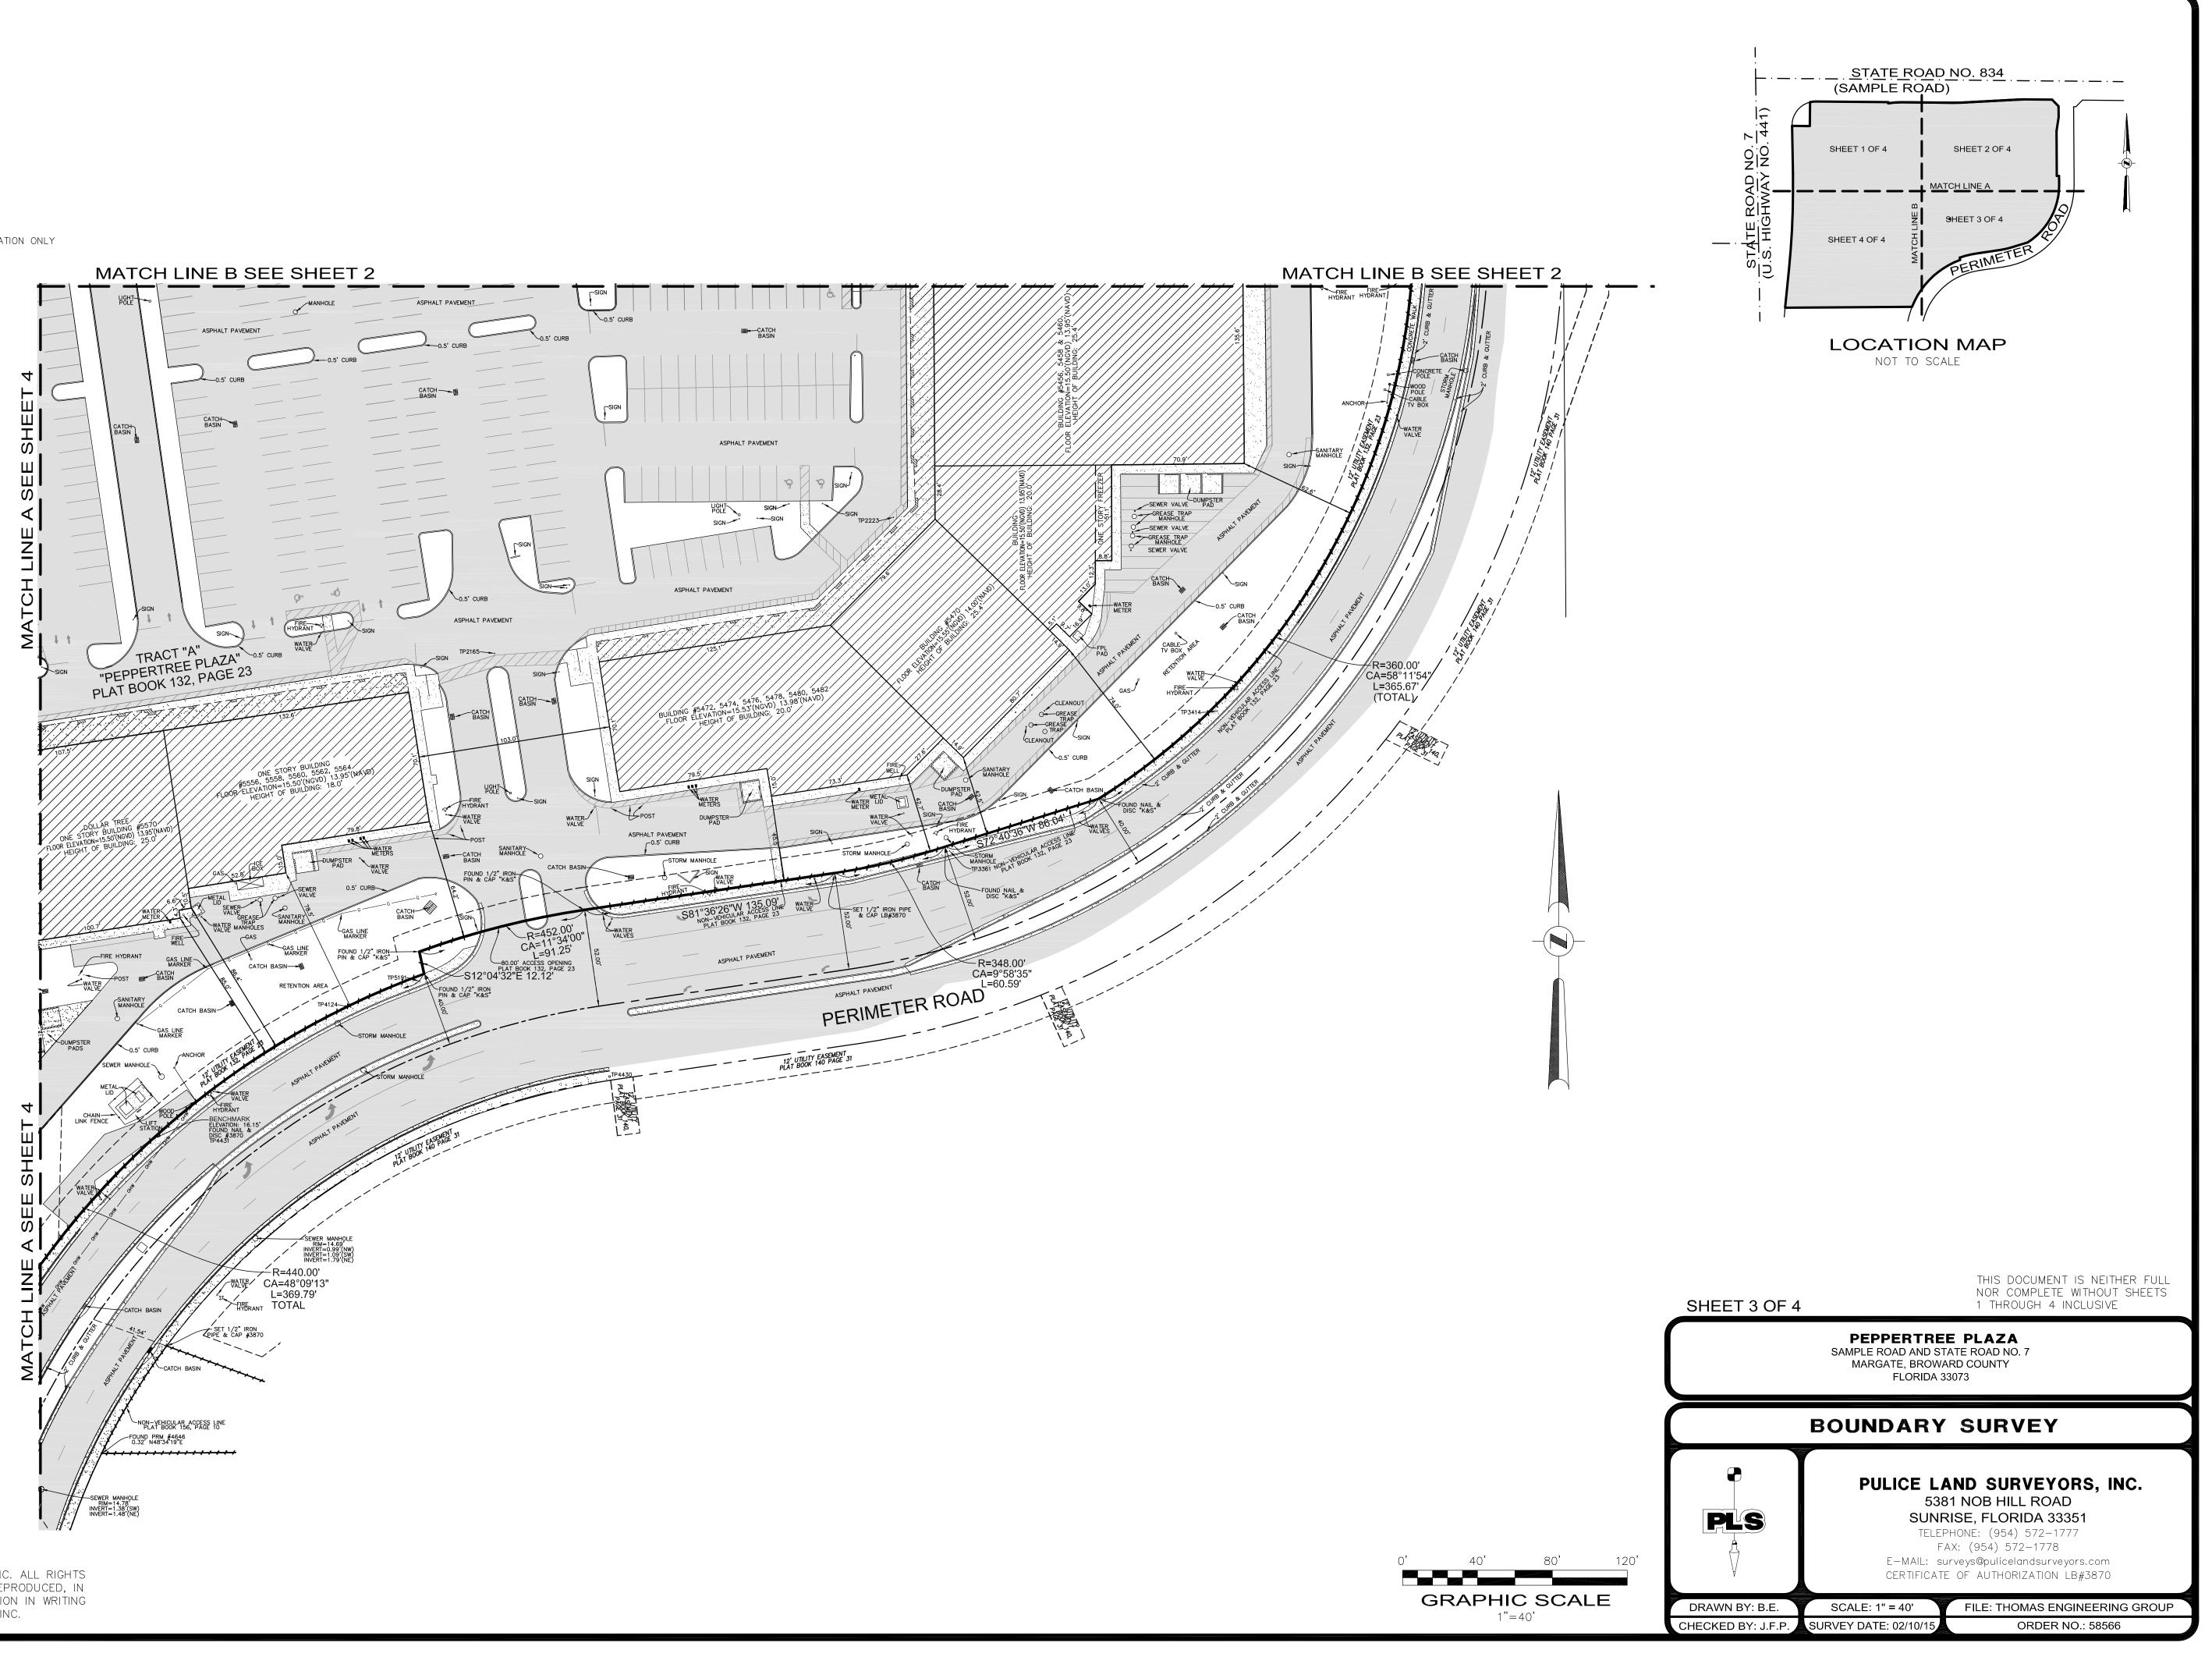

### LEGAL DESCRIPTION:

ALL OF TRACT "A", "PEPPERTREE PLAZA", ACCORDING TO THE PLAT THEREOF, AS RECORDED IN PLAT BOOK 132, PAGE 23, OF THE PUBLIC RECORDS OF BROWARD COUNTY, FLORIDA.

### NOTES:

- 1) THIS SITE CONTAINS 1,331,461 SQUARE FEET (30.5661 ACRES).
- 2) ELEVATIONS ARE BASED ON NORTH AMERICAN VERTICAL DATUM OF 1988. BROWARD COUNTY BENCHMARK: 2731, ELEVATION: 13.410' 3) FLOOD ZONE: AH & X; BASE FLOOD ELEVATION: 14 FEED & NONE; PANEL
- #120047 0165H; MAP DATE: 08/18/14. 4) THIS SITE LIES IN SECTION 19, TOWNSHIP 48 SOUTH, RANGE 42 EAST, BROWARD COUNTY, FLORIDA.
- 5) BEARINGS ARE BASED ON THE NORTH LINE OF THE NW 1/4 OF SECTION 19-48-42 BEING S89°27'44"E AS SHOWN ON THE PLAT OF "PEPPERTREE PLAZA", PLAT BOOK 132, PAGE 23, BROWARD COUNTY RECORDS.
- 6) REASONABLE EFFORTS WERE MADE REGARDING THE EXISTENCE AND THE LOCATION OF UNDERGROUND UTILITIES. THIS FIRM, HOWEVER, DOES NOT ACCEPT RESPONSIBILITY FOR THIS INFORMATION. BEFORE EXCAVATION OR CONSTRUCTION CONTACT THE APPROPRIATE UTILITY COMPANIES FOR FIELD VERIFICATION.
- 7) THIS SURVEY IS CERTIFIED EXCLUSIVELY TO: THOMAS ENGINEERING GROUP 8) THE HORIZONTAL POSITIONAL ACCURACY OF WELL DEFINED IMPROVEMENTS ON THIS SURVEY IS  $\pm 0.2$ '. THE VERTICAL ACCURACY OF ELEVATIONS OF WELL DEFINED IMPROVEMENTS ON THIS SURVEY IS ±0.1'.
- 9) THIS SURVEY WAS PREPARED WITHOUT BENEFIT OF TITLE COMMITMENT.