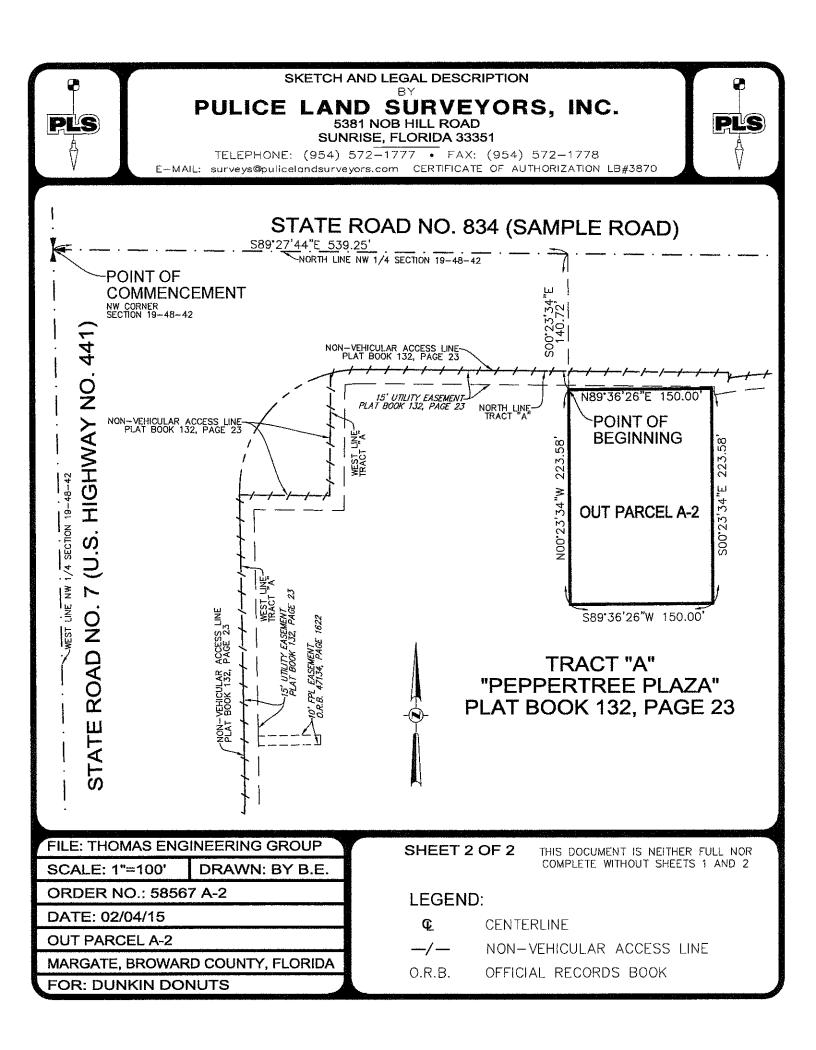

### LEGAL DESCRIPTION: (OUT PARCEL A-2)

A PORTION OF TRACT "A", "PEPPERTREE PLAZA", ACCORDING TO THE PLAT THEREOF, AS RECORDED IN PLAT BOOK 132, PAGE 23, OF THE PUBLIC RECORDS OF BROWARD COUNTY, FLORIDA, MORE PARTICULARLY DESCRIBED AS FOLLOWS:

COMMENCING AT THE NORTHWEST CORNER OF SECTION 19, TOWNSHIP 48 SOUTH, RANGE 42 EAST; THENCE SOUTH 89'27'44" EAST, ALONG THE NORTH LINE OF SAID SECTION 19, A DISTANCE OF 539.25 FEET; THENCE SOUTH 00°23'34" EAST, 140.72 FEET TO THE POINT OF BEGINNING; THENCE NORTH 89'36'26" EAST, 150.00 FEET; THENCE SOUTH 00°23'34" EAST, 223.58 FEET; THENCE SOUTH 89'36'26" WEST, 150.00 FEET; THENCE NORTH 00°23'34" WEST, 223.58 FEET TO THE POINT OF BEGINNING.

SAID LANDS SITUATE, LYING AND BEING IN THE CITY OF MARGATE, BROWARD COUNTY, FLORIDA, CONTAINING 33,537 SQUARE FEET (0.7699 ACRE) MORE OR LESS.