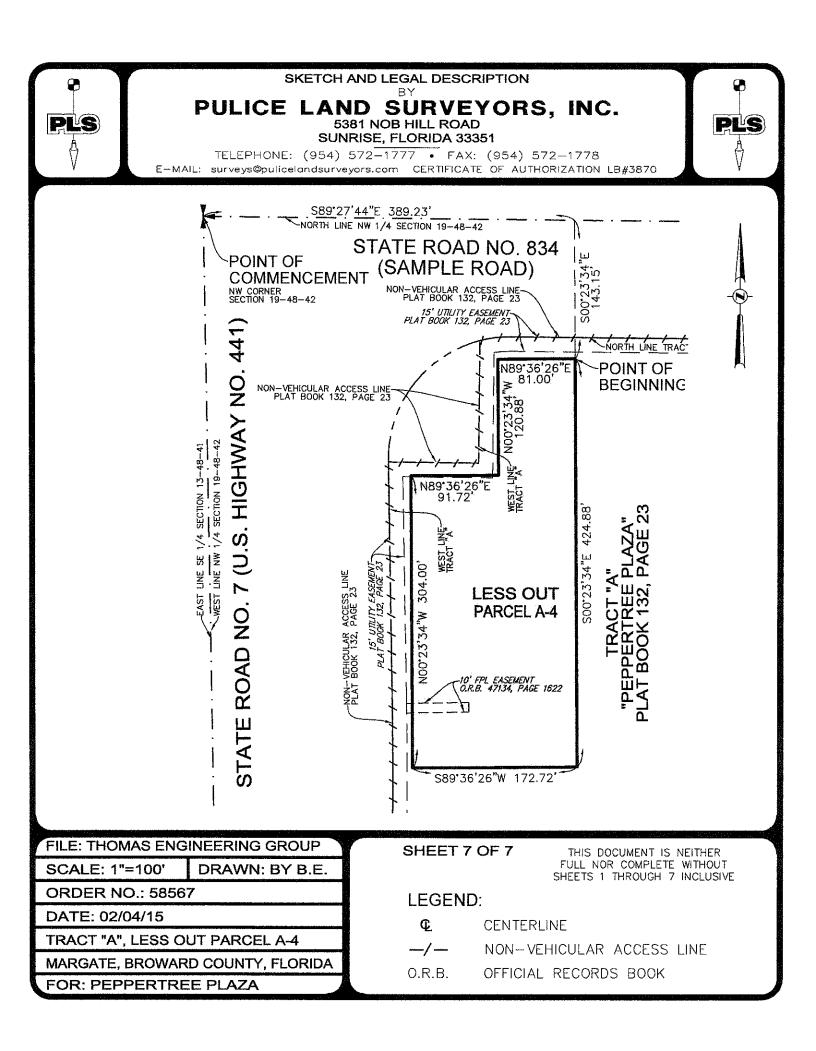

### LEGAL DESCRIPTION: (OUT PARCEL A-4)

A PORTION OF TRACT "A", "PEPPERTREE PLAZA", ACCORDING TO THE PLAT THEREOF, AS RECORDED IN PLAT BOOK 132, PAGE 23, OF THE PUBLIC RECORDS OF BROWARD COUNTY, FLORIDA, MORE PARTICULARLY DESCRIBED AS FOLLOWS:

COMMENCING AT THE NORTHWEST CORNER OF SECTION 19, TOWNSHIP 48 SOUTH, RANGE 42 EAST; THENCE SOUTH 89°27'44" EAST, ALONG THE NORTH LINE OF SAID SECTION 19, A DISTANCE OF 389.23 FEET; THENCE SOUTH 00°23'34" EAST, 143.15 FEET TO THE POINT OF BEGINNING; THENCE CONTINUE SOUTH 00°23'34" EAST 424.88 FEET; THENCE SOUTH 89°36'26" WEST, 172.72 FEET; THENCE NORTH 00°23'34" WEST, 304.00 FEET; THENCE NORTH 89°36'26" EAST, 91.72 FEET; THENCE NORTH 00°23'34" WEST, 120.88 FEET; THENCE NORTH 89°36'26" EAST, 81.00 FEET TO THE POINT OF BEGINNING.

SAID LANDS SITUATE, LYING AND BEING IN THE CITY OF MARGATE, BROWARD COUNTY, FLORIDA, CONTAINING 62,298 SQUARE FEET (1.4302 ACRES) MORE OR LESS.

### NOTES:

1) BEARINGS ARE BASED ON THE NORTH LINE OF SECTION 19 BEING S89'27'44"E.

- 2) THIS IS NOT A SKETCH OF SURVEY AND DOES NOT REPRESENT A FIELD SURVEY.
- 3) THIS SKETCH IS NOT VALID WITHOUT THE SIGNATURE AND ORIGINAL RAISED SEAL OF A