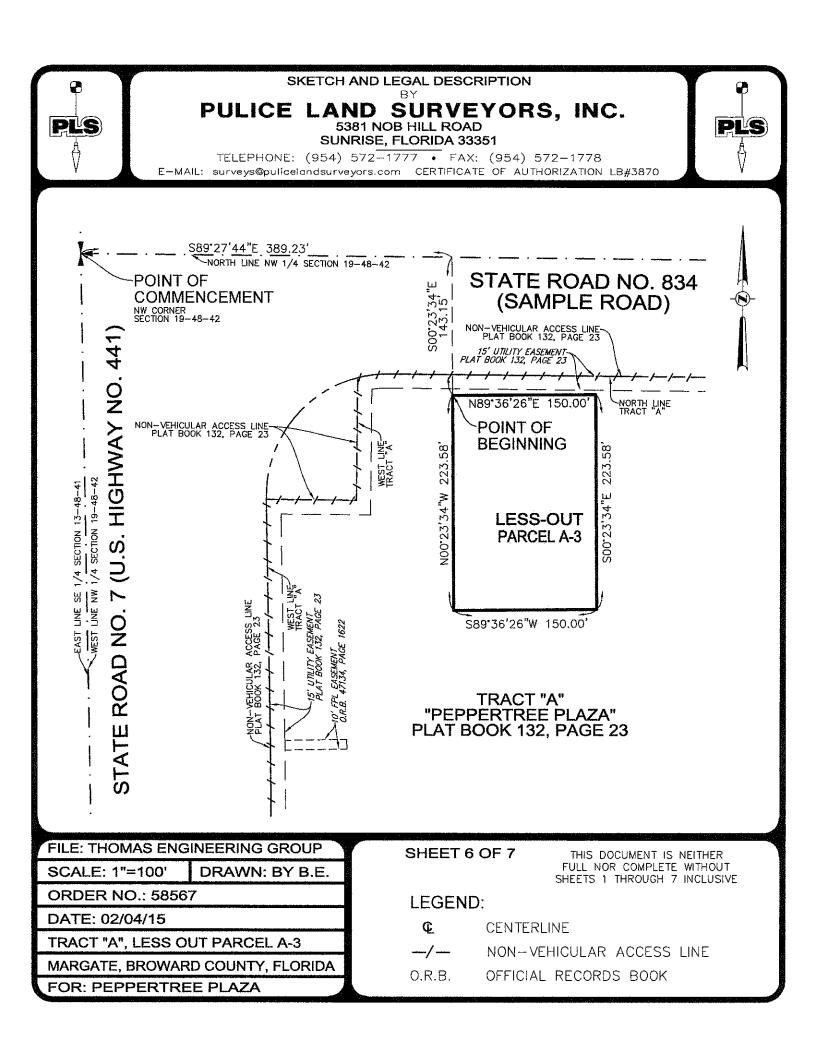

### LEGAL DESCRIPTION: (OUT PARCEL A-3)

A PORTION OF TRACT "A", "PEPPERTREE PLAZA", ACCORDING TO THE PLAT THEREOF, AS RECORDED IN PLAT BOOK 132, PAGE 23, OF THE PUBLIC RECORDS OF BROWARD COUNTY, FLORIDA, MORE PARTICULARLY DESCRIBED AS FOLLOWS:

COMMENCING AT THE NORTHWEST CORNER OF SECTION 19, TOWNSHIP 48 SOUTH, RANGE 42 EAST; THENCE SOUTH 89°27'44" EAST, ALONG THE NORTH LINE OF SAID SECTION 19, A DISTANCE OF 389.23 FEET; THENCE SOUTH 00°23'34" EAST, 143.15 FEET TO THE POINT OF BEGINNING; THENCE NORTH 89°36'26" EAST, 150.00 FEET; THENCE SOUTH 00°23'34" EAST, 223.58 FEET; THENCE SOUTH 89°36'26" WEST, 150.00 FEET; THENCE NORTH 00°23'34" WEST, 223.58 FEET TO THE POINT OF BEGINNING.

SAID LANDS SITUATE, LYING AND BEING IN THE CITY OF MARGATE, BROWARD COUNTY, FLORIDA, CONTAINING 33,537 SQUARE FEET (0.7699 ACRE) MORE OR LESS.

### NOTES:

BEARINGS ARE BASED ON THE NORTH LINE OF SECTION 19 BEING S89°27'44"E.
 THIS IS NOT A SKETCH OF SURVEY AND DOES NOT REPRESENT A FIELD SURVEY.
 THIS SKETCH IS NOT VALID WITHOUT THE SIGNATURE AND ORIGINAL RAISED SEAL OF A FLORIDA LICENSED SURVEYOR AND MAPPER.

| FILE: THOMAS ENGINEERING GROUP   |                | SHEET 1 OF 2                                                                                                     | THIS DOCUMENT IS NEITHER FULL NOR |
|----------------------------------|----------------|------------------------------------------------------------------------------------------------------------------|-----------------------------------|
| SCALE: N/A                       | DRAWN: BY B.E. |                                                                                                                  | COMPLETE WITHOUT SHEETS 1 AND 2   |
| ORDER NO.: 58567 A-3             |                | $\square$                                                                                                        | 7                                 |
| DATE: 02/04/15                   |                | D JOHN F. PULICE, PROFESSIONAL SURVEYOR AND MAPPER LS2691<br>BETH BURNS, PROFESSIONAL SURVEYOR AND MAPPER LS6136 |                                   |
| OUT PARCEL A-3                   |                |                                                                                                                  |                                   |
| MARGATE, BROWARD COUNTY, FLORIDA |                |                                                                                                                  |                                   |
| FOR: MATTRESS STORE              |                | STATE OF FLORIDA                                                                                                 |                                   |