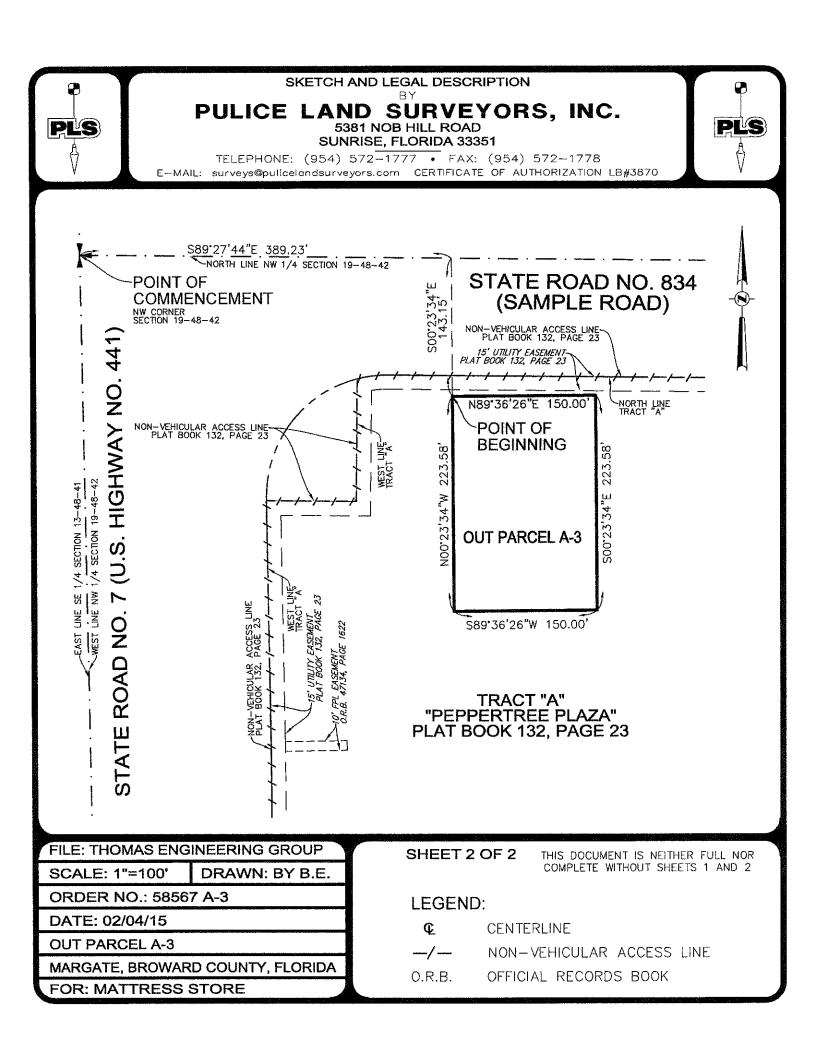

### LEGAL DESCRIPTION: (OUT PARCEL A-3)

A PORTION OF TRACT "A", "PEPPERTREE PLAZA", ACCORDING TO THE PLAT THEREOF, AS RECORDED IN PLAT BOOK 132, PAGE 23, OF THE PUBLIC RECORDS OF BROWARD COUNTY, FLORIDA, MORE PARTICULARLY DESCRIBED AS FOLLOWS:

COMMENCING AT THE NORTHWEST CORNER OF SECTION 19, TOWNSHIP 48 SOUTH, RANGE 42 EAST; THENCE SOUTH 89°27'44" EAST, ALONG THE NORTH LINE OF SAID SECTION 19, A DISTANCE OF 389.23 FEET; THENCE SOUTH 00°23'34" EAST, 143.15 FEET TO THE POINT OF BEGINNING; THENCE NORTH 89°36'26" EAST, 150.00 FEET; THENCE SOUTH 00°23'34" EAST, 223.58 FEET; THENCE SOUTH 89°36'26" WEST, 150.00 FEET; THENCE NORTH 00°23'34" WEST, 223.58 FEET TO THE POINT OF BEGINNING.

SAID LANDS SITUATE, LYING AND BEING IN THE CITY OF MARGATE, BROWARD COUNTY, FLORIDA, CONTAINING 33,537 SQUARE FEET (0.7699 ACRE) MORE OR LESS.

### NOTES:

BEARINGS ARE BASED ON THE NORTH LINE OF SECTION 19 BEING S89°27'44"E.
 THIS IS NOT A SKETCH OF SURVEY AND DOES NOT REPRESENT A FIELD SURVEY.
 THIS SKETCH IS NOT VALID WITHOUT THE SIGNATURE AND ORIGINAL RAISED SEAL OF A FLORIDA LICENSED SURVEYOR AND MAPPER.