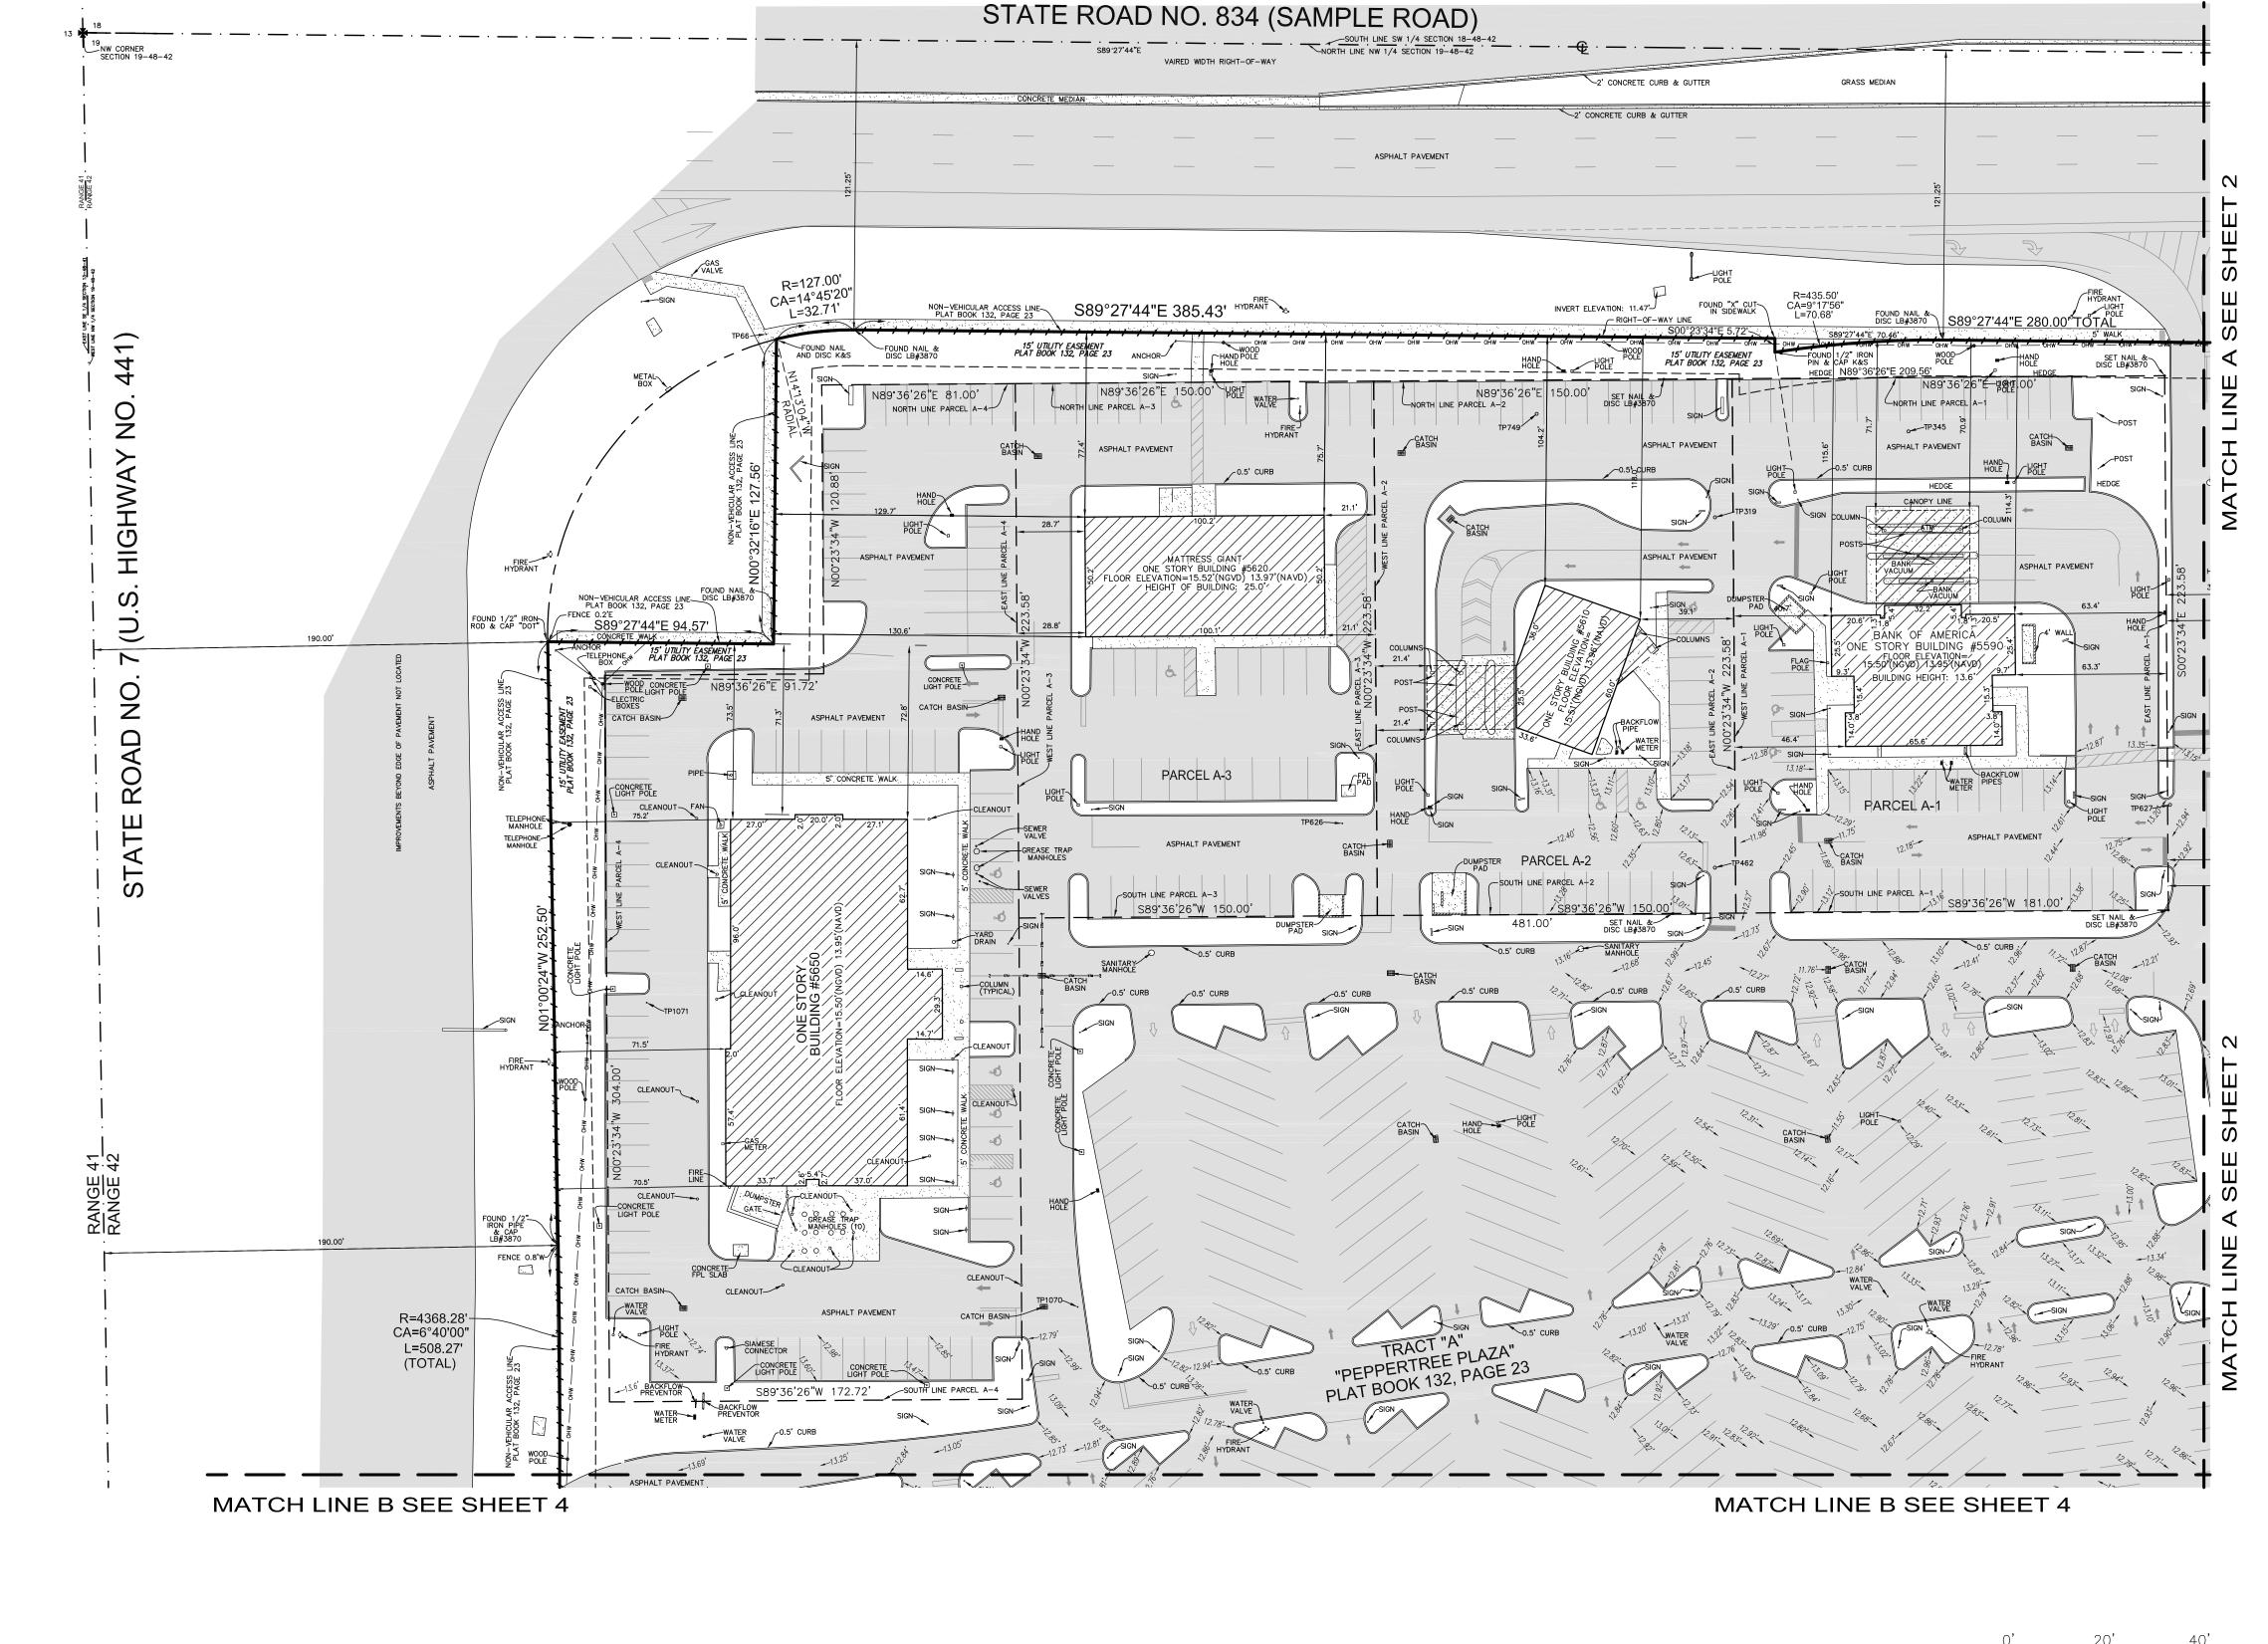

### LEGAL DESCRIPTION:

ALL OF TRACT "A", "PEPPERTREE PLAZA", ACCORDING TO THE PLAT THEREOF, AS RECORDED IN PLAT BOOK 132, PAGE 23, OF THE PUBLIC RECORDS OF BROWARD COUNTY, FLORIDA.

### NOTES:

- 1) THIS SITE CONTAINS 1,331,461 SQUARE FEET (30.5661 ACRES).
- 2) ELEVATIONS ARE BASED ON NORTH AMERICAN VERTICAL DATUM OF 1988. BROWARD COUNTY BENCHMARK: 2731, ELEVATION: 13.410' 3) FLOOD ZONE: AH & X; BASE FLOOD ELEVATION: 14 FEED & NONE; PANEL
- #120047 0165H; MAP DATE: 08/18/14. 4) THIS SITE LIES IN SECTION 19, TOWNSHIP 48 SOUTH, RANGE 42 EAST, BROWARD COUNTY, FLORIDA.
- 5) BEARINGS ARE BASED ON THE NORTH LINE OF THE NW 1/4 OF SECTION 19-48-42 BEING S89°27'44"E AS SHOWN ON THE PLAT OF "PEPPERTREE PLAZA", PLAT BOOK 132, PAGE 23, BROWARD COUNTY RECORDS.
- 6) REASONABLE EFFORTS WERE MADE REGARDING THE EXISTENCE AND THE LOCATION OF UNDERGROUND UTILITIES. THIS FIRM, HOWEVER, DOES NOT ACCEPT RESPONSIBILITY FOR THIS INFORMATION. BEFORE EXCAVATION OR CONSTRUCTION CONTACT THE APPROPRIATE UTILITY COMPANIES FOR FIELD VERIFICATION.
- 7) THIS SURVEY IS CERTIFIED EXCLUSIVELY TO: THOMAS ENGINEERING GROUP 8) THE HORIZONTAL POSITIONAL ACCURACY OF WELL DEFINED IMPROVEMENTS ON THIS SURVEY IS  $\pm 0.2$ '. THE VERTICAL ACCURACY OF ELEVATIONS OF WELL DEFINED IMPROVEMENTS ON THIS SURVEY IS ±0.1'.
- 9) THIS SURVEY WAS PREPARED WITHOUT BENEFIT OF TITLE COMMITMENT.

### LEGAL DESCRIPTION: (OUT PARCEL A-1)

A PORTION OF TRACT "A", "PEPPERTREE PLAZA", ACCORDING TO THE PLAT THEREOF, AS RECORDED IN PLAT BOOK 132, PAGE 23, OF THE PUBLIC RECORDS OF BROWARD COUNTY, FLORIDA, MORE PARTICULARLY DESCRIBED AS FOLLOWS:

COMMENCING AT THE NORTHWEST CORNER OF SECTION 19, TOWNSHIP 48 SOUTH, RANGE 42 EAST; THENCE SOUTH 89°27'44" EAST, ALONG THE NORTH LINE OF SAID SECTION 19, A DISTANCE OF 689.27 FEET; THENCE SOUTH 00°23'34" EAST, 138.28 FEET TO THE POINT OF BEGINNING; THENCE NORTH 89°36'26" EAST, 181.00 FEET; THENCE SOUTH 00°23'34" EAST, 223.58 FEET; THENCE SOUTH 89°36'26" WEST, 181.00 FEET; THENCE NORTH 00°23'34" WEST, 223.58 FEET TO THE POINT OF BEGINNING.

SAID LANDS SITUATE, LYING AND BEING IN THE CITY OF MARGATE, BROWARD COUNTY, FLORIDA, CONTAINING 40,468 SQUARE FEET (0.9290 ACRE) MORE OR LESS.

### LEGAL DESCRIPTION: (OUT PARCEL A-2)

A PORTION OF TRACT "A", "PEPPERTREE PLAZA", ACCORDING TO THE PLAT THEREOF, AS RECORDED IN PLAT BOOK 132, PAGE 23, OF THE PUBLIC RECORDS OF BROWARD COUNTY, FLORIDA, MORE PARTICULARLY DESCRIBED AS FOLLOWS:

COMMENCING AT THE NORTHWEST CORNER OF SECTION 19, TOWNSHIP 48 SOUTH, RANGE 42 EAST; THENCE SOUTH 89'27'44" EAST, ALONG THE NORTH LINE OF SAID SECTION 19, A DISTANCE OF 539.25 FEET; THENCE SOUTH 00°23'34" EAST, 140.72 FEET TO THE POINT OF BEGINNING; THENCE NORTH 89'36'26" EAST, 150.00 FEET; THENCE SOUTH 00°23'34" EAST, 223.58 FEET; THENCE SOUTH 89'36'26" WEST, 150.00 FEET; THENCE NORTH 00°23'34" WEST, 223.58 FEET TO THE POINT OF BEGINNING.

SAID LANDS SITUATE, LYING AND BEING IN THE CITY OF MARGATE, BROWARD COUNTY, FLORIDA, CONTAINING 33,537 SQUARE FEET (0.7699 ACRE) MORE OR LESS.

### LEGAL DESCRIPTION: (OUT PARCEL A-3)

A PORTION OF TRACT "A", "PEPPERTREE PLAZA", ACCORDING TO THE PLAT THEREOF, AS RECORDED IN PLAT BOOK 132, PAGE 23, OF THE PUBLIC RECORDS OF BROWARD COUNTY, FLORIDA, MORE PARTICULARLY DESCRIBED AS FOLLOWS:

COMMENCING AT THE NORTHWEST CORNER OF SECTION 19, TOWNSHIP 48 SOUTH, RANGE 42 EAST; THENCE SOUTH 89°27'44" EAST, ALONG THE NORTH LINE OF SAID SECTION 19, A DISTANCE OF 389.23 FEET; THENCE SOUTH 00°23'34" EAST, 143.15 FEET TO THE POINT OF BEGINNING; THENCE NORTH 89°36'26" EAST, 150.00 FEET; THENCE SOUTH 00°23'34" EAST, 223.58 FEET; THENCE SOUTH 89°36'26" WEST, 150.00 FEET; THENCE NORTH 00°23'34" WEST, 223.58 FEET TO THE POINT OF BEGINNING.

### LEGAL DESCRIPTION: (OUT PARCEL A-4)

A PORTION OF TRACT "A", "PEPPERTREE PLAZA", ACCORDING TO THE PLAT THEREOF, AS RECORDED IN PLAT BOOK 132, PAGE 23, OF THE PUBLIC RECORDS OF BROWARD COUNTY, FLORIDA, MORE PARTICULARLY DESCRIBED AS FOLLOWS:

COMMENCING AT THE NORTHWEST CORNER OF SECTION 19, TOWNSHIP 48 SOUTH, RANGE 42 EAST; THENCE SOUTH 89°27'44" EAST, ALONG THE NORTH LINE OF SAID SECTION 19, A DISTANCE OF 389.23 FEET; THENCE SOUTH 00°23'34" EAST, 143.15 FEET TO THE POINT OF BEGINNING; THENCE CONTINUE SOUTH 00°23'34" EAST 424.88 FEET; THENCE SOUTH 89°36'26" WEST, 172.72 FEET; THENCE NORTH 00°23'34" WEST, 304.00 FEET; THENCE NORTH 89°36'26" EAST, 91.72 FEET; THENCE NORTH 00°23'34" WEST, 120.88 FEET; THENCE NORTH 89°36'26" EAST, 81.00 FEET TO THE POINT OF BEGINNING.

SAID LANDS SITUATE, LYING AND BEING IN THE CITY OF MARGATE, BROWARD COUNTY, FLORIDA, CONTAINING 62,298 SQUARE FEET (1.4302 ACRES) MORE OR LESS.