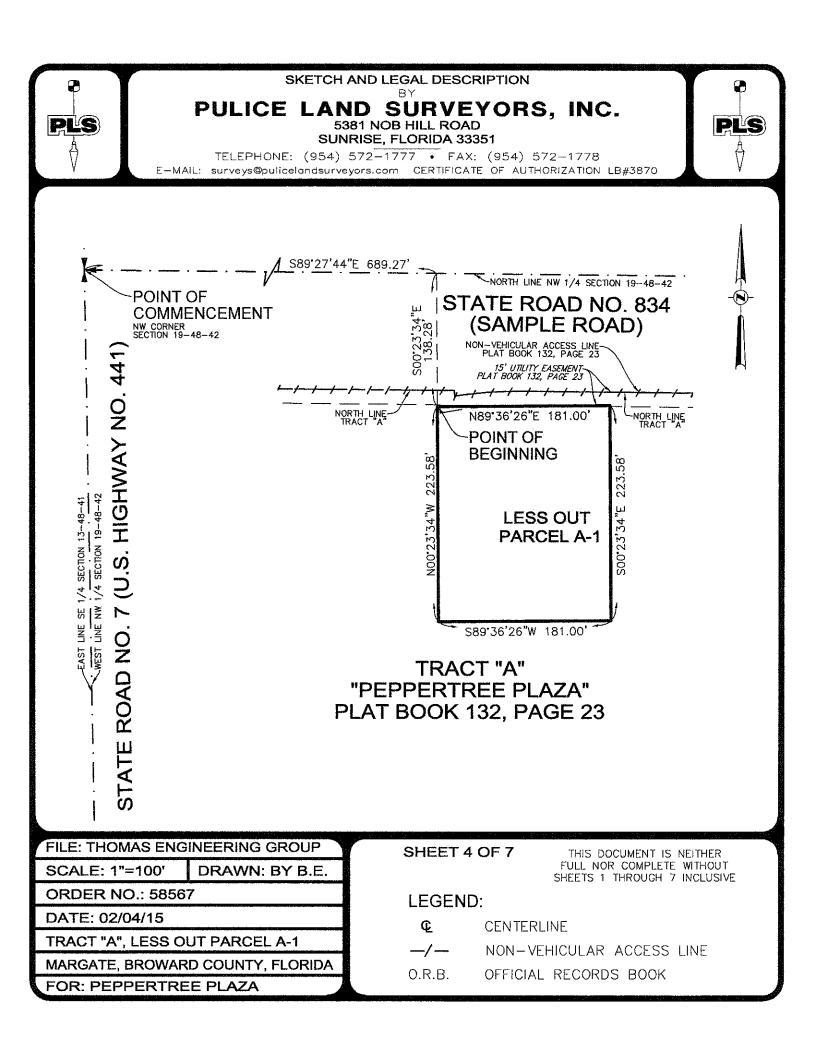

### LEGAL DESCRIPTION: (OUT PARCEL A-1)

A PORTION OF TRACT "A", "PEPPERTREE PLAZA", ACCORDING TO THE PLAT THEREOF, AS RECORDED IN PLAT BOOK 132, PAGE 23, OF THE PUBLIC RECORDS OF BROWARD COUNTY, FLORIDA, MORE PARTICULARLY DESCRIBED AS FOLLOWS:

COMMENCING AT THE NORTHWEST CORNER OF SECTION 19, TOWNSHIP 48 SOUTH, RANGE 42 EAST; THENCE SOUTH 89°27'44" EAST, ALONG THE NORTH LINE OF SAID SECTION 19, A DISTANCE OF 689.27 FEET; THENCE SOUTH 00°23'34" EAST, 138.28 FEET TO THE POINT OF BEGINNING; THENCE NORTH 89°36'26" EAST, 181.00 FEET; THENCE SOUTH 00°23'34" EAST, 223.58 FEET; THENCE SOUTH 89°36'26" WEST, 181.00 FEET; THENCE NORTH 00°23'34" WEST, 223.58 FEET TO THE POINT OF BEGINNING.

SAID LANDS SITUATE, LYING AND BEING IN THE CITY OF MARGATE, BROWARD COUNTY, FLORIDA, CONTAINING 40,468 SQUARE FEET (0.9290 ACRE) MORE OR LESS.

### NOTES:

1) BEARINGS ARE BASED ON THE NORTH LINE OF SECTION 19 BEING S89°27'44"E.

- 2) THIS IS NOT A SKETCH OF SURVEY AND DOES NOT REPRESENT A FIELD SURVEY.
- 3) THIS SKETCH IS NOT VALID WITHOUT THE SIGNATURE AND ORIGINAL RAISED SEAL OF A

FLORIDA LICENSED SURVEYOR AND MAPPER.

| FILE: THOMAS ENGINEERING GROUP   |                | SHEET 1 OF 2                                                                                                                         | THIS DOCUMENT IS NEITHER FULL NOR |
|----------------------------------|----------------|--------------------------------------------------------------------------------------------------------------------------------------|-----------------------------------|
| SCALE: N/A                       | DRAWN: BY B.E. |                                                                                                                                      | COMPLETE WITHOUT SHEETS 1 AND 2   |
| ORDER NO.: 58567 A-1             |                | 11                                                                                                                                   |                                   |
| DATE: 02/04/15                   |                | D JOHN F. BOLICE, PROFESSIONAL SURVEYOR AND MAPPER LS2691<br>BETH BURNS, PROFESSIONAL SURVEYOR AND MAPPER LS6136<br>STATE OF FLORIDA |                                   |
| OUT PARCEL A-1                   |                |                                                                                                                                      |                                   |
| MARGATE, BROWARD COUNTY, FLORIDA |                |                                                                                                                                      |                                   |
| FOR: BANK OF AMERICA             |                |                                                                                                                                      |                                   |