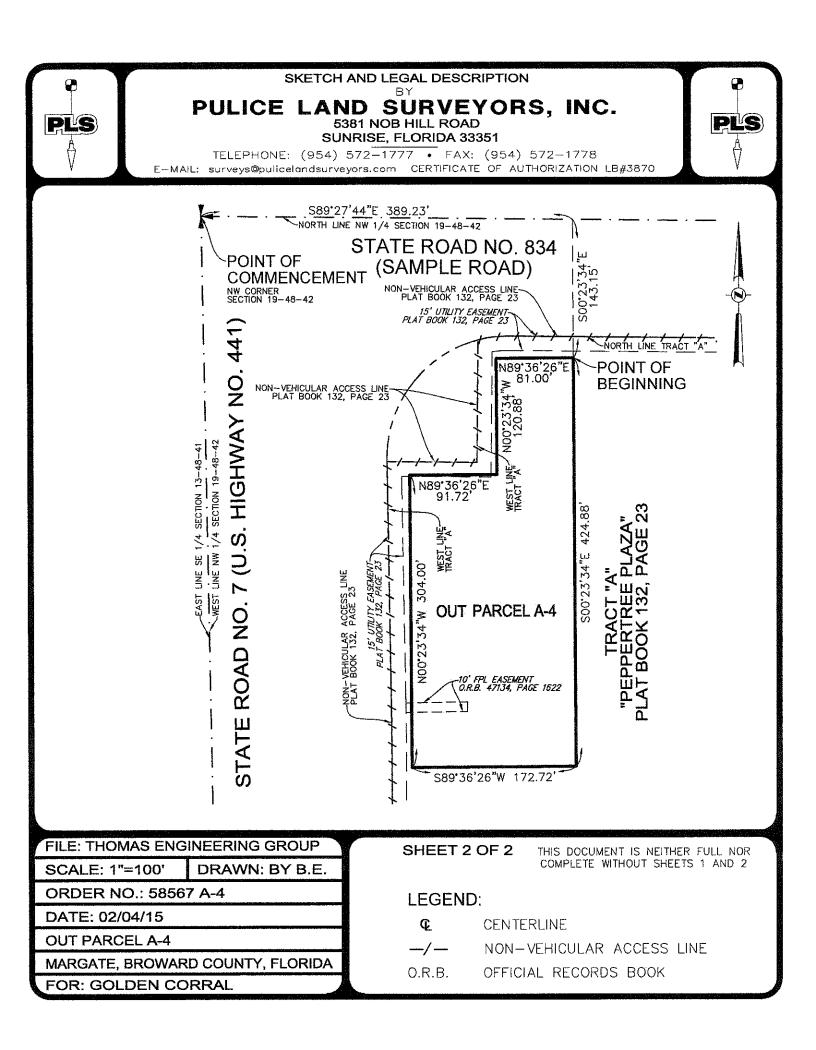

### LEGAL DESCRIPTION: (OUT PARCEL A-4)

A PORTION OF TRACT "A", "PEPPERTREE PLAZA", ACCORDING TO THE PLAT THEREOF, AS RECORDED IN PLAT BOOK 132, PAGE 23, OF THE PUBLIC RECORDS OF BROWARD COUNTY, FLORIDA, MORE PARTICULARLY DESCRIBED AS FOLLOWS:

COMMENCING AT THE NORTHWEST CORNER OF SECTION 19, TOWNSHIP 48 SOUTH, RANGE 42 EAST; THENCE SOUTH 89°27'44" EAST, ALONG THE NORTH LINE OF SAID SECTION 19, A DISTANCE OF 389.23 FEET; THENCE SOUTH 00°23'34" EAST, 143.15 FEET TO THE POINT OF BEGINNING; THENCE CONTINUE SOUTH 00°23'34" EAST 424.88 FEET; THENCE SOUTH 89°36'26" WEST, 172.72 FEET; THENCE NORTH 00°23'34" WEST, 304.00 FEET; THENCE NORTH 89°36'26" EAST, 91.72 FEET; THENCE NORTH 00°23'34" WEST, 120.88 FEET; THENCE NORTH 89°36'26" EAST, 81.00 FEET TO THE POINT OF BEGINNING.

SAID LANDS SITUATE, LYING AND BEING IN THE CITY OF MARGATE, BROWARD COUNTY, FLORIDA, CONTAINING 62,298 SQUARE FEET (1.4302 ACRES) MORE OR LESS.

### NOTES:

1) BEARINGS ARE BASED ON THE NORTH LINE OF SECTION 19 BEING S89'27'44"E.

- 2) THIS IS NOT A SKETCH OF SURVEY AND DOES NOT REPRESENT A FIELD SURVEY.
- 3) THIS SKETCH IS NOT VALID WITHOUT THE SIGNATURE AND ORIGINAL RAISED SEAL OF A

FLORIDA LICENSED SURVEYOR AND MAPPER.

| FILE: THOMAS ENGINEERING GROUP   |                | SHEET 1 OF 2                                     | THIS DOCUMENT IS NEITHER FULL NOR |
|----------------------------------|----------------|--------------------------------------------------|-----------------------------------|
| SCALE: N/A                       | DRAWN: BY B.E. | 2                                                | COMPLETE WITHOUT SHEETS 1 AND 2   |
| ORDER NO.: 58567 A-4             |                |                                                  |                                   |
| DATE: 02/04/15                   |                | DIA DATE STORESSIONAL SURVEYOR AND MAPPER LS2691 |                                   |
| OUT PARCEL A-4                   |                |                                                  |                                   |
| MARGATE, BROWARD COUNTY, FLORIDA |                |                                                  |                                   |
| FOR: GOLDEN CORRAL               |                | STATE OF FLORIDA                                 |                                   |