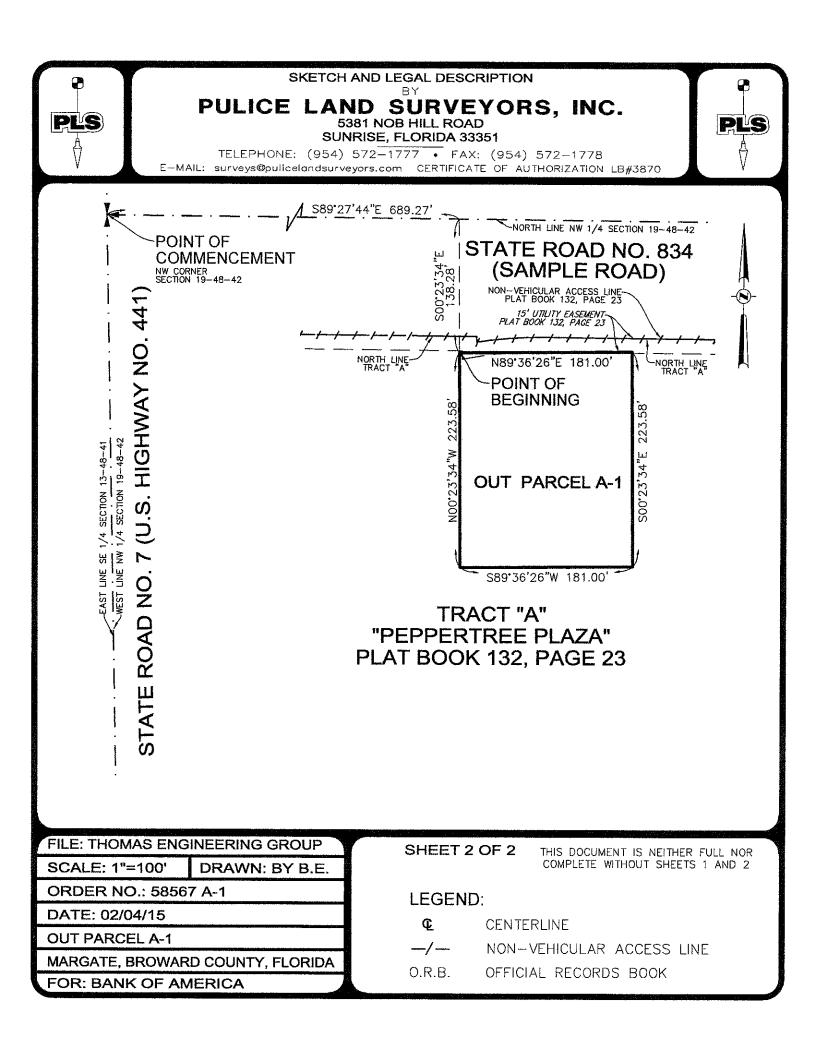

### LEGAL DESCRIPTION: (OUT PARCEL A-1)

A PORTION OF TRACT "A", "PEPPERTREE PLAZA", ACCORDING TO THE PLAT THEREOF, AS RECORDED IN PLAT BOOK 132, PAGE 23, OF THE PUBLIC RECORDS OF BROWARD COUNTY, FLORIDA, MORE PARTICULARLY DESCRIBED AS FOLLOWS:

COMMENCING AT THE NORTHWEST CORNER OF SECTION 19, TOWNSHIP 48 SOUTH, RANGE 42 EAST; THENCE SOUTH 89°27'44" EAST, ALONG THE NORTH LINE OF SAID SECTION 19, A DISTANCE OF 689.27 FEET; THENCE SOUTH 00°23'34" EAST, 138.28 FEET TO THE POINT OF BEGINNING; THENCE NORTH 89°36'26" EAST, 181.00 FEET; THENCE SOUTH 00°23'34" EAST, 223.58 FEET; THENCE SOUTH 89°36'26" WEST, 181.00 FEET; THENCE NORTH 00°23'34" WEST, 223.58 FEET TO THE POINT OF BEGINNING.

SAID LANDS SITUATE, LYING AND BEING IN THE CITY OF MARGATE, BROWARD COUNTY, FLORIDA, CONTAINING 40,468 SQUARE FEET (0.9290 ACRE) MORE OR LESS.