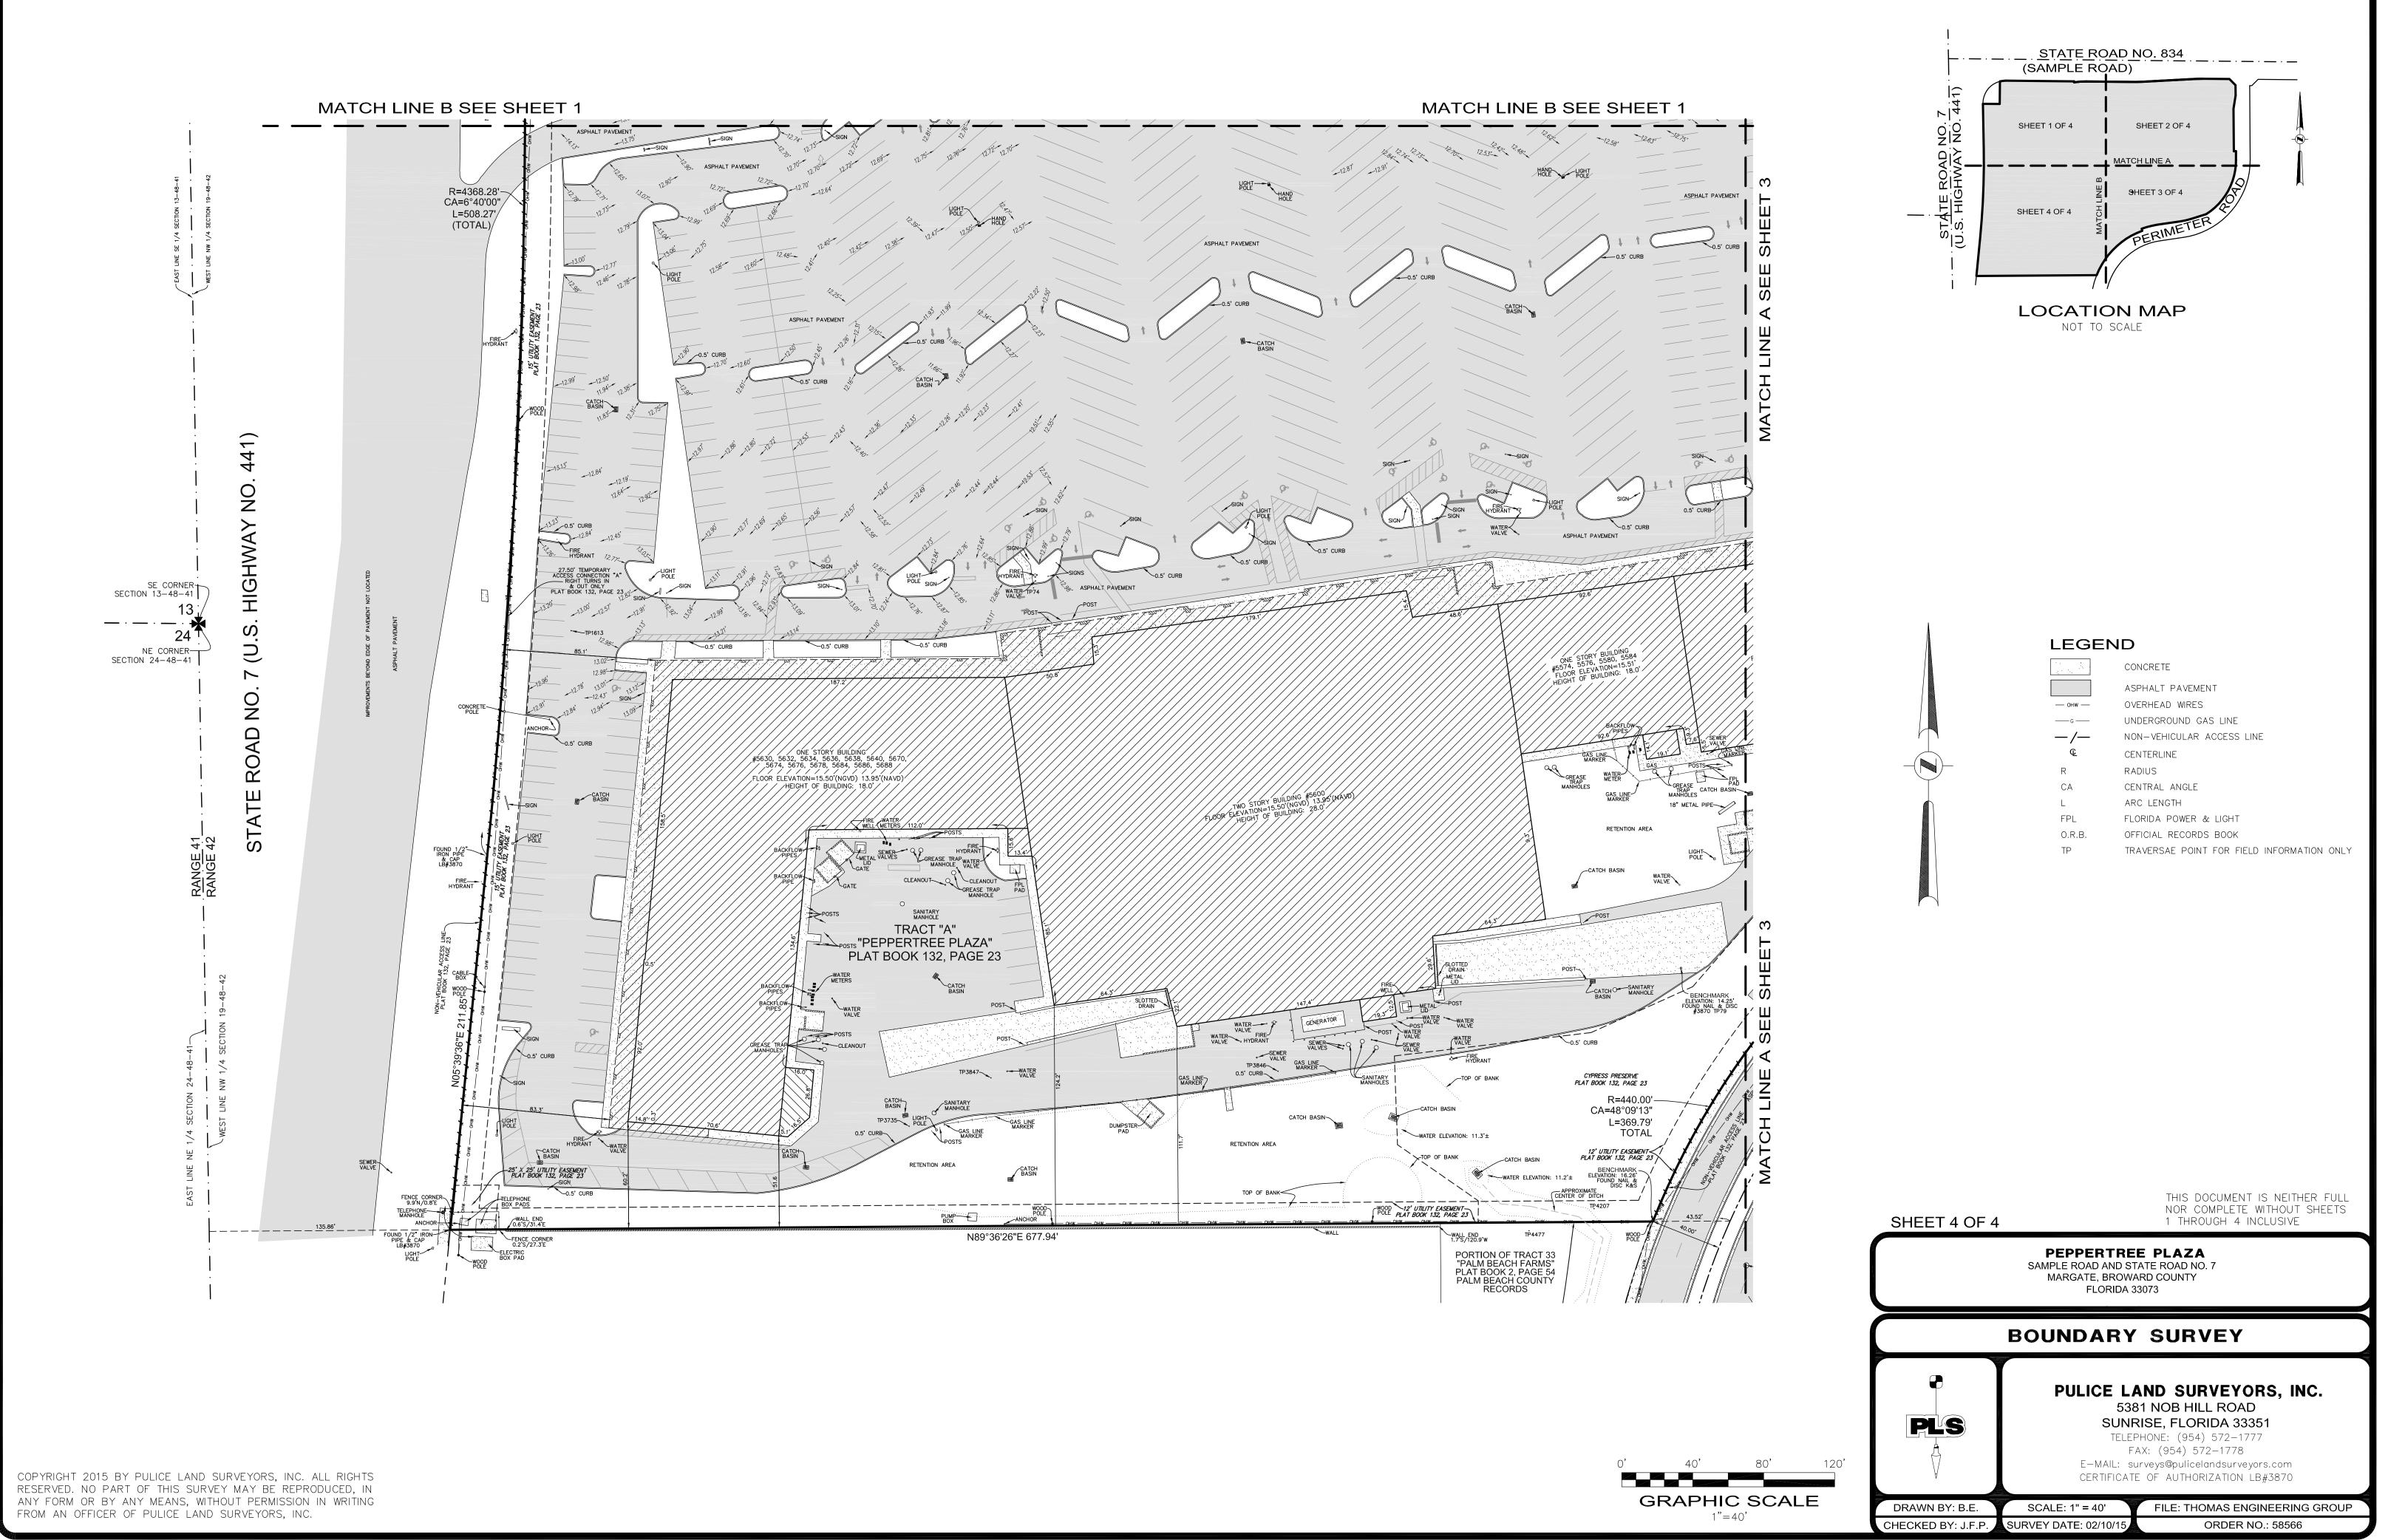

### LEGAL DESCRIPTION:

ALL OF TRACT "A", "PEPPERTREE PLAZA", ACCORDING TO THE PLAT THEREOF, AS RECORDED IN PLAT BOOK 132, PAGE 23, OF THE PUBLIC RECORDS OF BROWARD COUNTY, FLORIDA.

### NOTES:

- 1) THIS SITE CONTAINS 1,331,461 SQUARE FEET (30.5661 ACRES).
- 2) ELEVATIONS ARE BASED ON NORTH AMERICAN VERTICAL DATUM OF 1988. BROWARD COUNTY BENCHMARK: 2731, ELEVATION: 13.410' 3) FLOOD ZONE: AH & X; BASE FLOOD ELEVATION: 14 FEED & NONE; PANEL
- #120047 0165H; MAP DATE: 08/18/14. 4) THIS SITE LIES IN SECTION 19, TOWNSHIP 48 SOUTH, RANGE 42 EAST, BROWARD COUNTY, FLORIDA.
- 5) BEARINGS ARE BASED ON THE NORTH LINE OF THE NW 1/4 OF SECTION 19-48-42 BEING S89°27'44"E AS SHOWN ON THE PLAT OF "PEPPERTREE PLAZA", PLAT BOOK 132, PAGE 23, BROWARD COUNTY RECORDS.
- 6) REASONABLE EFFORTS WERE MADE REGARDING THE EXISTENCE AND THE LOCATION OF UNDERGROUND UTILITIES. THIS FIRM, HOWEVER, DOES NOT ACCEPT RESPONSIBILITY FOR THIS INFORMATION. BEFORE EXCAVATION OR CONSTRUCTION CONTACT THE APPROPRIATE UTILITY COMPANIES FOR FIELD VERIFICATION.
- 7) THIS SURVEY IS CERTIFIED EXCLUSIVELY TO: THOMAS ENGINEERING GROUP 8) THE HORIZONTAL POSITIONAL ACCURACY OF WELL DEFINED IMPROVEMENTS ON THIS SURVEY IS  $\pm 0.2$ '. THE VERTICAL ACCURACY OF ELEVATIONS OF WELL DEFINED IMPROVEMENTS ON THIS SURVEY IS ±0.1'.
- 9) THIS SURVEY WAS PREPARED WITHOUT BENEFIT OF TITLE COMMITMENT.