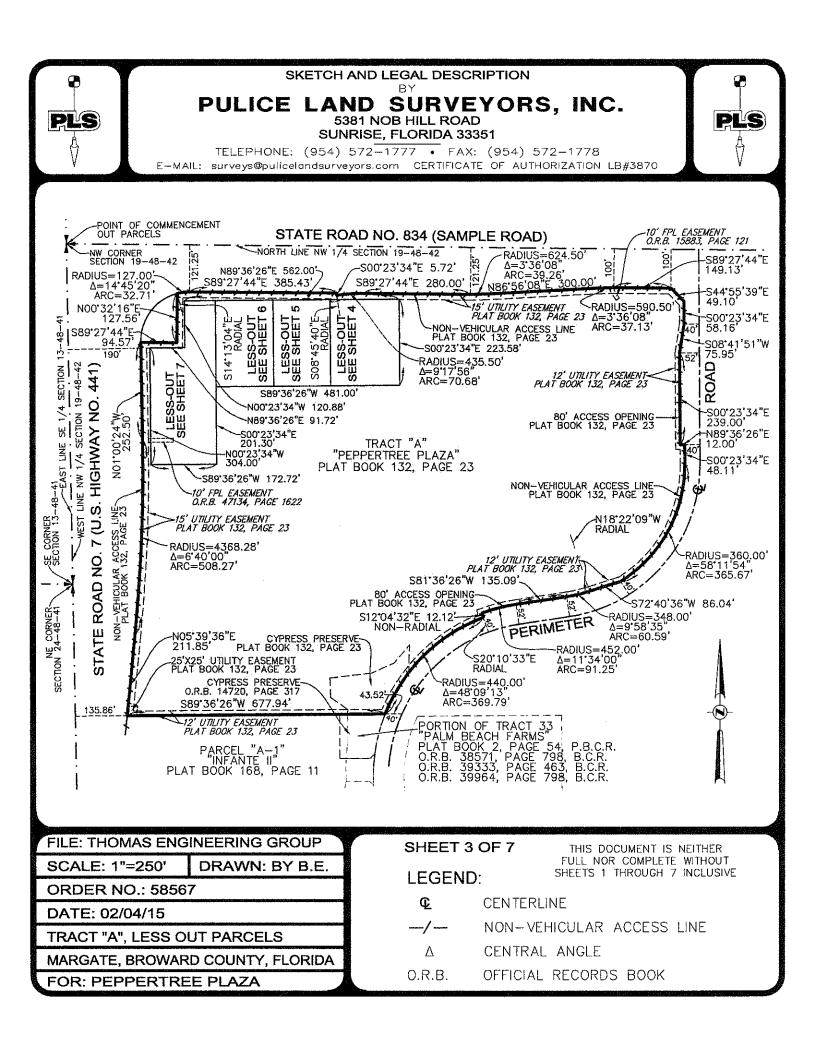

### LEGAL DESCRIPTION:

TRACT "A", "PEPPERTREE PLAZA", ACCORDING TO THE PLAT THEREOF, AS RECORDED IN PLAT BOOK 132, PAGE 23, OF THE PUBLIC RECORDS OF BROWARD COUNTY, FLORIDA,

LESS OUT PARCELS A-1, A-2, A-3 AND A-4, DESCRIBED AS FOLLOWS:

(OUT PARCEL A-4) A PORTION OF TRACT "A", "PEPPERTREE PLAZA", ACCORDING TO THE PLAT THEREOF, AS RECORDED IN PLAT BOOK 132, PAGE 23, OF THE PUBLIC RECORDS OF BROWARD COUNTY, FLORIDA, MORE PARTICULARLY DESCRIBED AS FOLLOWS:

COMMENCING AT THE NORTHWEST CORNER OF SECTION 19, TOWNSHIP 48 SOUTH, RANGE 42 EAST; THENCE SOUTH 89°27'44" EAST, ALONG THE NORTH LINE OF SAID SECTION 19, A DISTANCE OF 389.23 FEET; THENCE SOUTH 00°23'34" EAST, 143.15 FEET TO THE POINT OF BEGINNING; THENCE CONTINUE SOUTH 00°23'34" EAST 424.88 FEET; THENCE SOUTH 89°36'26" WEST, 172.72 FEET; THENCE NORTH 00°23'34" WEST, 304.00 FEET; THENCE NORTH 89°36'26" EAST, 91.72 FEET; THENCE NORTH 00°23'34" WEST, 120.88 FEET; THENCE NORTH 89°36'26" EAST, 81.00 FEET TO THE POINT OF BEGINNING.

SAID LANDS SITUATE, LYING AND BEING IN THE CITY OF MARGATE, BROWARD COUNTY, FLORIDA, AND CONTAINING 1,161,619 SQUARE FEET (26.6671 ACRES) MORE OR LESS.

### NOTES:

BEARINGS ARE BASED ON THE NORTH LINE OF SECTION 19 BEING S89'27'44"E.
 THIS IS NOT A SKETCH OF SURVEY AND DOES NOT REPRESENT A FIELD SURVEY.
 THIS SKETCH IS NOT VALID WITHOUT THE SIGNATURE AND ORIGINAL RAISED SEAL OF A FLORIDA LICENSED SURVEYOR AND MAPPER.

| FILE: THOMAS ENGINEERING GROUP   |                | SHEET 2 OF 7 | THIS DOCUMENT IS NEITHER                                  |
|----------------------------------|----------------|--------------|-----------------------------------------------------------|
| SCALE: N/A                       | DRAWN: BY B.E. |              | FULL NOR COMPLETE WITHOUT<br>SHEETS 1 THROUGH 7 INCLUSIVE |
| ORDER NO.: 58567                 |                |              |                                                           |
| DATE: 02/04/15                   |                |              |                                                           |
| TRACT "A", LES                   | S OUT PARCELS  |              |                                                           |
| MARGATE, BROWARD COUNTY, FLORIDA |                |              |                                                           |
| FOR: PEPPER                      | REE PLAZA      |              |                                                           |