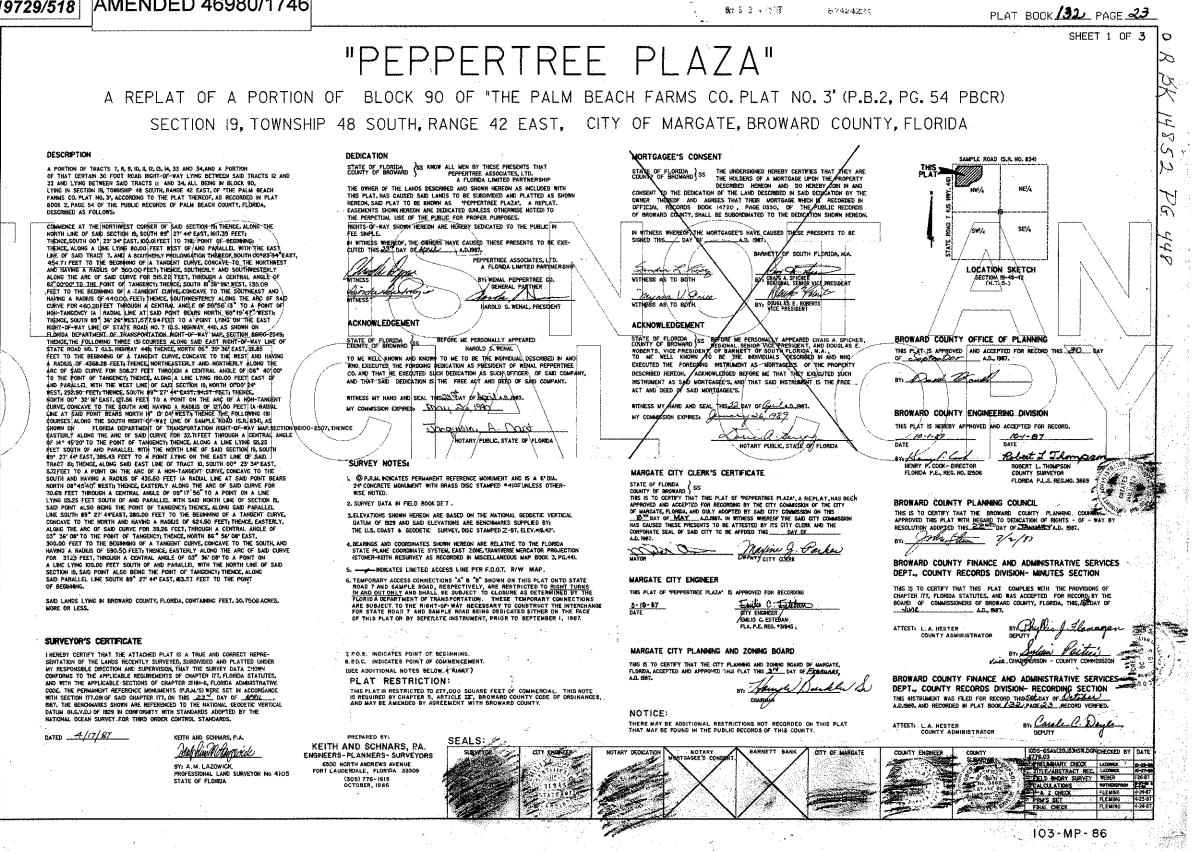

### Application for Plat Note Amendment Peppertree Plaza Plat (103-MP-86)

The Peppertree Plaza Plat ("Plat") is generally located at the southeast corner of Sample Road and State Road 7 in the City of Margate. The Plat was approved by the Broward County Commission on June 16, 1987 for 277,000 square feet of commercial use.

### LEGAL DESCRIPTION:

ALL OF TRACT "A", "PEPPERTREE PLAZA", ACCORDING TO THE PLAT THEREOF, AS RECORDED IN PLAT BOOK 132, PAGE 23, OF THE PUBLIC RECORDS OF BROWARD COUNTY, FLORIDA.