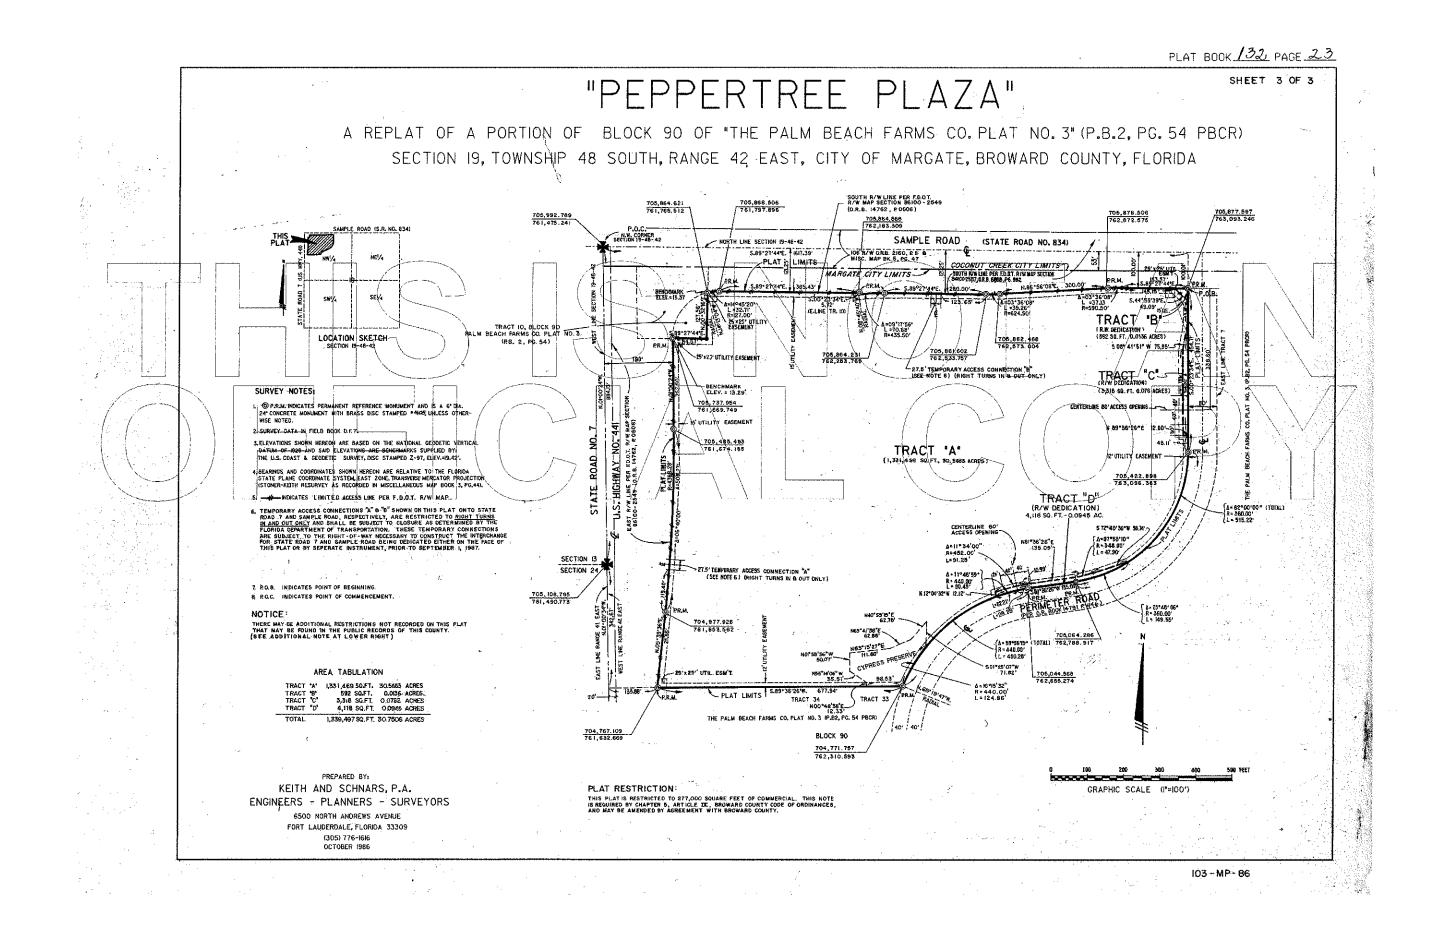

The Applicant is proposing to renovate the Peppertree Plaza shopping center and add square footage. The Applicant is requesting that the note on the Plat be amended as follows:

Parcel A-1 is restricted to 5,600 square feet of bank with drive-thru (5,485 square feet existing, 115 proposed); Parcel A-2 is restricted to 3,500 square feet of fast food restaurant (3,433 square feet existing, 67 proposed); Parcel A-3 is restricted to 5,100 square feet of commercial (5,023 square feet existing, 77 proposed); Parcel A-4 is restricted to 12,000 square feet of restaurant (11,922 square feet existing, 78 proposed); and Parcel A-5 is restricted to 270,000 square feet of commercial use (248,047 square feet existing, 21,953 square feet proposed).