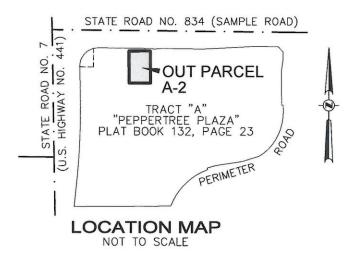

### Application for Plat Note Amendment Peppertree Plaza Plat (103-MP-86)

The Peppertree Plaza Plat ("Plat") is generally located at the southeast corner of Sample Road and State Road 7 in the City of Margate. The Plat was approved by the Broward County Commission on June 16, 1987 for 277,000 square feet of commercial use.

The Applicant is proposing to renovate the Peppertree Plaza shopping center and add square footage. The Applicant is requesting that the note on the Plat be amended as follows:

Parcel A-1 is restricted to 5,600 square feet of bank with drive-thru (5,485 square feet existing, 115 proposed); Parcel A-2 is restricted to 3,500 square feet of fast food restaurant (3,433 square feet existing, 67 proposed); Parcel A-3 is restricted to 5,100 square feet of commercial (5,023 square feet existing, 77 proposed); Parcel A-4 is restricted to 12,000 square feet of restaurant (11,922 square feet existing, 78 proposed); and Parcel A-5 is restricted to 270,000 square feet of commercial use (248,047 square feet existing, 21,953 square feet proposed).