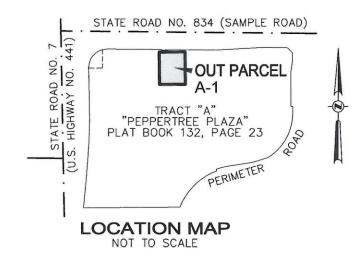

### Application for Plat Note Amendment Peppertree Plaza Plat (103-MP-86)

The Peppertree Plaza Plat ("Plat") is generally located at the southeast corner of Sample Road and State Road 7 in the City of Margate. The Plat was approved by the Broward County Commission on June 16, 1987 for 277,000 square feet of commercial use.

The Applicant is proposing to renovate the Peppertree Plaza shopping center and add square footage. The Applicant is requesting that the note on the Plat be amended as follows:

Parcel A-1 is restricted to 5,600 square feet of bank with drive-thru (5,485 square feet existing, 115 proposed); Parcel A-2 is restricted to 3,500 square feet of fast food restaurant (3,433 square feet existing, 67 proposed); Parcel A-3 is restricted to 5,100 square feet of commercial (5,023 square feet existing, 77 proposed); Parcel A-4 is restricted to 12,000 square feet of restaurant (11,922 square feet existing, 78 proposed); and Parcel A-5 is restricted to 270,000 square feet of commercial use (248,047 square feet existing, 21,953 square feet proposed).