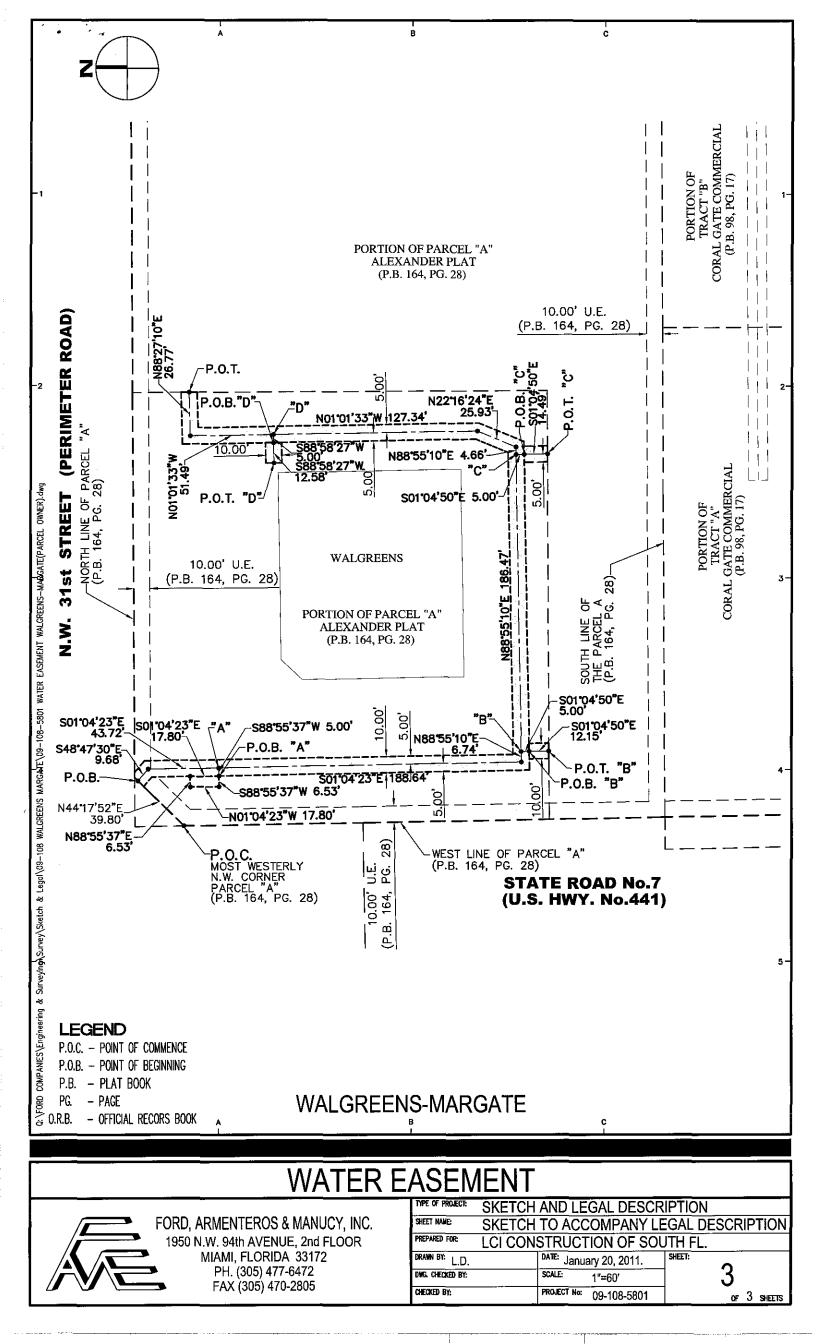

## **LEGAL DESCRIPTION:**

A portion of Parcel "A" of "ALEXANDER PLAT", according to the plat thereof, as recorded in Plat Book 164, at Page 28, of the Public Records of Broward County, Florida, being more particularly described as follows:

Commence at the Most Westerly Northwest corner of said Parcel "A" of "ALEXANDER PLAT"; thence N44deg17min52secE, for a distance of 39.80 feet to the POINT OF BEGINNING a 10.00 feet wide WATER EASEMENT, lying 5.00 feet on each side of the following described centerline (shortening or extending the side lines so as to create a continuous strip of land); thence S48deg47min30secE, for a distance of 9.68 feet; thence S01deg04min23secE, for a distance of 43.72 feet to REFERENCE POINT "A"; thence continue S01deg04min23secE, for a distance of 188.64 feet; thence N88deg55min10secE, for a distance of 6.74 feet to REFERENCE POINT "B"; thence continue N88deg55min10secE, for a distance of 186.47 feet to REFERENCE POINT "C"; thence continue N88deg55min10secE, for a distance of 127.34 feet to REFERENCE POINT "D"; thence continue N01deg01min33secW, for a distance of 51.49 feet; thence N88deg27min10secE, for a distance of 26.77 feet to the POINT OF TERMINATION of the aforementioned centerline. The side lines of said easement to be shortened or prolonged to meet at angle point with the boundary lines of said Parcel A.

#### TOGETHER WITH:

Commence at the aforementioned Point "A"; thence S88deg55min37secW, for a distance of 5.00 feet to the POINT OF BEGINNING of the following described Easement; thence continue S88deg55min37secW, for a distance of 6.53 feet; thence N01deg04min23secW, for a distance of 17.80 feet; thence 2-N88deg55min37secE, for a distance of 6.53 feet; thence S01deg04min23secE, for a distance of 17.80 feet to the POINT OF BEGINNING.

#### TOGETHER WITH:

Commence at the aforementioned Point "B"; thence S01deg04min50secE, for a distance of 5.00 feet to the POINT OF BEGINNING a 10.00 feet wide WATER EASEMENT, lying 5.00 feet on each side of the following described centerline (shortening or extending the side lines so as to create a continuous strip of land); thence continue S01deg04min50secE, for a distance of 12.15 feet to the POINT OF TERMINATION of the aforementioned centerline.

#### TOGETHER WITH:

Formmence at the aforementioned Point "C"; thence S01deg04min50secE, for a distance of 5.00 feet POINT OF BEGINNING a 10.00 feet wide WATER EASEMENT, lying 5.00 feet on each side of the following described centerline (shortening or extending the side lines so as to create a continuous strip of land); thence continue S01deg04min50secE, for a distance of 14.49 feet to the POINT OF TERMINATION of the aforementioned centerline.

#### TOGETHER WITH:

<sup>1</sup>/<sub>3</sub> Commence at the aforementioned Point "D"; thence S88deg58min27secW, for a distance of 5.00 feet <sup>1</sup>/<sub>2</sub> POINT OF BEGINNING a 10.00 feet wide WATER EASEMENT, lying 5.00 feet on each side of the following <sup>3</sup>/<sub>2</sub> described centerline (shortening or extending the side lines so as to create a continuous strip of land); <sup>3</sup>/<sub>3</sub> thence continue S88deg58min27secW, for a distance of 12.58 feet to the POINT OF TERMINATION of the <sup>3</sup>/<sub>3</sub> aforementioned centerline.

Said lands lying in the City of Margate, Broward County, Florida.

Containing 7,220.41 Sq. Ft.