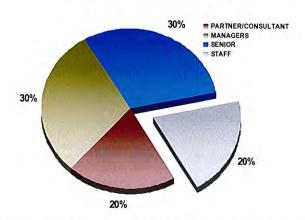

The practice provides audit services primarily to municipalities and independent special districts. Please refer to Pages 36- 38 for a listing of clients served.

Your engagement will be done out of our Boca headquarters which has a total of 17 employees, 15 professional staff, including 2 *Partners* and 13 *professionals* who *specialize* in *providing auditing, accounting, consulting, and monitoring services* to the *Public Sector and 2 administrative professionals*. The number of professional staff by employee classification is as follows:

| Team Member          | Total Professional Staff | Total CPAs | Total Government<br>Audit Staff |
|----------------------|--------------------------|------------|---------------------------------|
| Partners             | 2                        | 2          | 2                               |
| Managers             | 2                        | 2          | 2                               |
| Advisory Consultant  | 1                        | 1          | 1                               |
| Supervisor / Seniors | 4                        | 4          | 4                               |
| Staff Accountants    | 6                        | 1          | 6                               |
| Total                | 15                       | 10         | 15                              |

# **Grau & Associates**

Eighty percent of engagement will be performed by Partners, Management and Senior Staff

VS.

**Typical Local CPA Firm:** 

Fifty-five percent of engagement is performed by "Management"

# **Typical National CPA Firm**

Forty-five percent of engagement is performed by "Management"