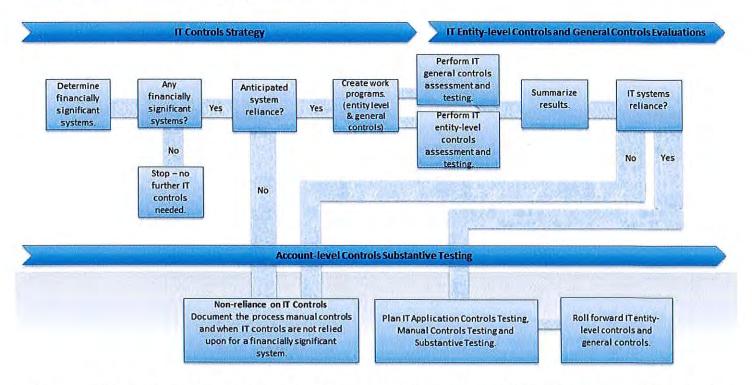

The control environment over information technology including the IT organization structure, policies and procedures are considered the comerstone for all other general controls because it sets the tone for the IT function within an organization.

Under current generally accepted auditing standards, we are required to gain an understanding of internal controls which include an entity's Information Technology (IT) environment during audit planning, in order to determine the nature and timing of substantive audit procedures. We assess what level of IT environment an entity has on a scale from one to three. For example, a level one entity has a non-complex IT structure with features including the use of commercial off-the-shelf (COTS) accounting software and a limited number of workstations and online transaction. By comparison, a level three entity has a complex IT structure with one or more servers, several integrated software applications, thirty or more workstations and online transactions.

We will work alongside our IT Contractor to assess, document, and test as deemed necessary the following five areas of IT controls:

- Entity Level Control
- Change Management
- Information Security
- Backup and Recovery
- Third Party Providers (if applicable)

Our approach to testing is documented in the chart below.

Once we gain a better understanding of the general controls over IT functions, then we can take a look at specific areas within the financial reporting process that need to be reviewed in greater detail. Good controls around these aspects of IT are important in order to maintain the integrity of the numbers.