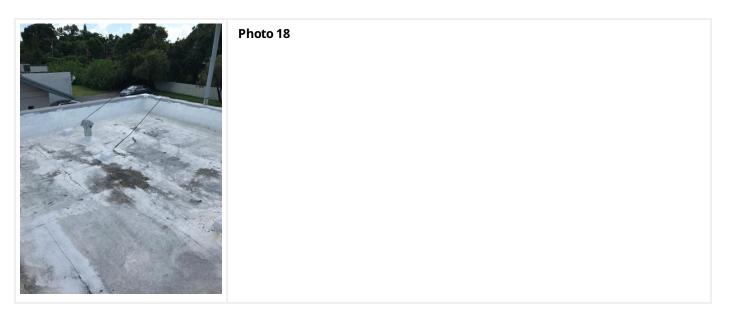

| 14'              |
| Roof Access     | Ladder Needed | System Type    | Modified Bitumen |





## **Photo Report**

Client: City of Margate

Facility: 6280 W. Atlantic

Roof Section: Main



#### Photo 1

Multiple coating failures.



#### Photo 2

Seams have been reinforced with coating and scrim.



Large repair perviously made.



Photo 4

Overview of roof surface.





Previous repair made.



#### Photo 7

Membrane failure, cracks in the membrane due to asphalt drying out of the cap sheet.



#### Photo 8

Crack in the membrane, holding water.



Cracks along the perimeter flashings perviously improperly repaired with caulk.



#### Photo 10



#### Photo 11

Failed coating.







#### Photo 14

Failed coating and repair.





Failed coating.



#### Photo 17

Failed coating.





Multiple failed layers of coating.









#### Photo 23

Failed coating.



Failed coating.



#### Photo 25

Cracks in the perimeter flashing.













## **Solution Options**

Client: City of Margate

Facility: 6280 W. Atlantic

Roof Section: Main

| Repair Options                                                                                                                                          |                         |                      |      |
|---------------------------------------------------------------------------------------------------------------------------------------------------------|-------------------------|----------------------|------|
| Solution Option: