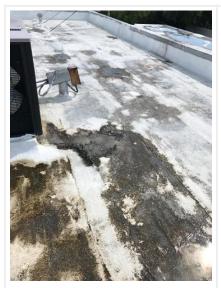

| N/A           | Square Footage | 3,677            |
| Slope Dimension | 1:12          | Eave Height    | 14'              |
| Roof Access     | Ladder Needed | System Type    | Modified Bitumen |





## **Photo Report**

Client: City of Margate

Facility: 6280 W. Atlantic

Roof Section: Main



#### Photo 1

Multiple coating failures.



#### Photo 2

Seams have been reinforced with coating and scrim.



Large repair perviously made.



Photo 4

Overview of roof surface.





Previous repair made.



#### Photo 7

Membrane failure, cracks in the membrane due to asphalt drying out of the cap sheet.



#### Photo 8

Crack in the membrane, holding water.



Cracks along the perimeter flashings perviously improperly repaired with caulk.



#### Photo 10



#### Photo 11

Failed coating.







#### Photo 14

Failed coating and repair.





Failed coating.



#### Photo 17

Failed coating.





Multiple failed layers of coating.









#### Photo 23

Failed coating.



Failed coating.



#### Photo 25

Cracks in the perimeter flashing.













## **Solution Options**

Client: City of Margate

Facility: 6280 W. Atlantic

Roof Section: Main

| Repair Options                                                                                                                                          |                         |                      |      |
|---------------------------------------------------------------------------------------------------------------------------------------------------------|-------------------------|----------------------|------|
| Solution Op