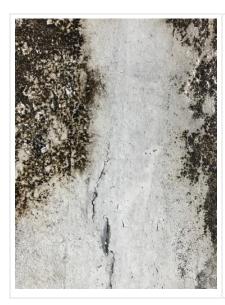

N/A           | Square Footage | 3,677            |
| Slope Dimension | 1:12          | Eave Height    | 14'              |
| Roof Access     | Ladder Needed | System Type    | Modified Bitumen |





## **Photo Report**

Client: City of Margate

Facility: 6280 W. Atlantic

Roof Section: Main



#### Photo 1

Multiple coating failures.



#### Photo 2

Seams have been reinforced with coating and scrim.



Large repair perviously made.



Photo 4

Overview of roof surface.





Previous repair made.



#### Photo 7

Membrane failure, cracks in the membrane due to asphalt drying out of the cap sheet.



#### Photo 8

Crack in the membrane, holding water.



Cracks along the perimeter flashings perviously improperly repaired with caulk.



#### Photo 10



#### Photo 11

Failed coating.







#### Photo 14

Failed coating and repair.





Failed coating.



#### Photo 17

Failed coating.





Multiple failed layers of coating.









#### Photo 23

Failed coating.



Failed coating.



#### Photo 25

Cracks in the perimeter flashing.













## **Solution Options**

Client: City of Margate

Facility: 6280 W. Atlantic

Roof Section: Main

| Repair Options                                                                                                                                          |                         |                      |      |
|---------------------------------------------------------------------------------------------------------------------------------------------------------|-------------------------|----------------------|------|
| Solution Opti