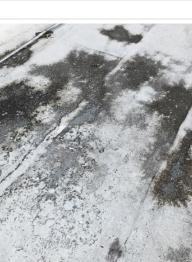

|
| Square Footage   | 3,677                 |
| Contact Person   | Nick Cucunato         |

## Asset Information Name Date Installed Square Footage Roof Access Main N/A 3,677 Ladder Needed



## **Construction Details**

Client: City of Margate

Facility: 6280 W. Atlantic

Roof Section: Main

| Information     |               |                |                  |
|-----------------|---------------|----------------|------------------|
| Year Installed  | N/A           | Square Footage | 3,677            |
| Slope Dimension | 1:12          | Eave Height    | 14'              |
| Roof Access     | Ladder Needed | System Type    | Modified Bitumen |





## **Photo Report**

Client: City of Margate

Facility: 6280 W. Atlantic

Roof Section: Main



#### Photo 1

Multiple coating failures.



#### Photo 2

Seams have been reinforced with coating and scrim.



Large repair perviously made.



Photo 4

Overview of roof surface.





Previous repair made.



#### Photo 7

Membrane failure, cracks in the membrane due to asphalt drying out of the cap sheet.



#### Photo 8

Crack in the membrane, holding water.



Cracks along the perimeter flashings perviously improperly repaired with caulk.



#### Photo 10



#### Photo 11

Failed coating.







#### Photo 14

Failed coating and repair.





Failed coating.



#### Photo 17

Failed coating.





Multiple failed layers of coating.









#### Photo 23

Failed coating.



Failed coating.



#### Photo 25

Cracks in the perimeter flashing.













## **Solution Options**

Client: City of Margate

Facility: 6280 W. Atlantic