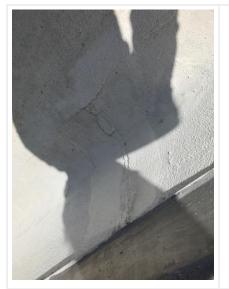

#### Photo 8

Crack in the membrane, holding water.

Cracks along the perimeter flashings perviously improperly repaired with caulk.