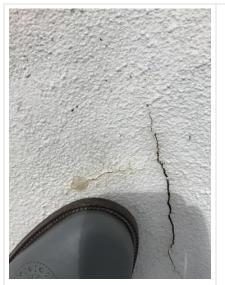

#### Photo 8

Crack in the membrane, holding water.

Cracks along the perimeter flashings perviously improperly repaired with caulk.