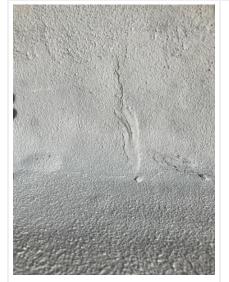

|                |                  |
|-----------------|---------------|----------------|------------------|
| Year Installed  | N/A           | Square Footage | 3,677            |
| Slope Dimension | 1:12          | Eave Height    | 14'              |
| Roof Access     | Ladder Needed | System Type    | Modified Bitumen |





## **Photo Report**

Client: City of Margate

Facility: 6280 W. Atlantic

Roof Section: Main



#### Photo 1

Multiple coating failures.



#### Photo 2

Seams have been reinforced with coating and scrim.



Large repair perviously made.



Photo 4

Overview of roof surface.





Previous repair made.



#### Photo 7

Membrane failure, cracks in the membrane due to asphalt drying out of the cap sheet.



#### Photo 8

Crack in the membrane, holding water.



Cracks along the perimeter flashings perviously improperly repaired with caulk.



#### Photo 10



#### Photo 11

Failed coating.







#### Photo 14

Failed coating and repair.





Failed coating.



#### Photo 17

Failed coating.





Multiple failed layers of coating.









#### Photo 23

Failed coating.



Failed coating.



#### Photo 25

Cracks in the perimeter flashing.













## **Solution Options**

Client: City of Margate

Facility: 6280 W. Atlantic

Roof Section: Main

| Repair Options                                                                                                                                          |                         |                      |      |
|----------------------------------------------------------------------------------------