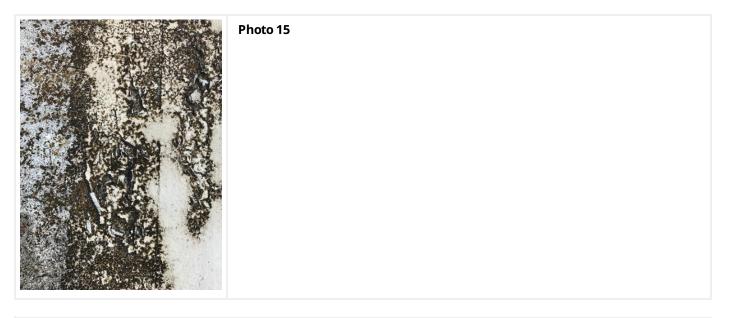

#### Photo 7

Membrane failure, cracks in the membrane due to asphalt drying out of the cap sheet.

#### Photo 8

Crack in the membrane, holding water.

Cracks along the perimeter flashings perviously improperly repaired with caulk.