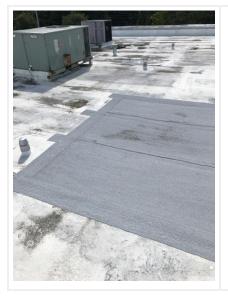

#### Photo 2

Seams have been reinforced with coating and scrim.

Large repair perviously made.

Photo 4

Overview of roof surface.

Previous repair made.