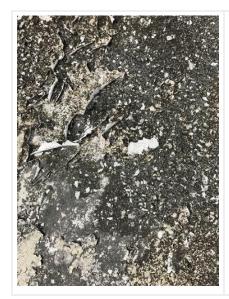

dder Needed | System Type    | Modified Bitumen |





## **Photo Report**

Client: City of Margate

Facility: 6280 W. Atlantic

Roof Section: Main



#### Photo 1

Multiple coating failures.



#### Photo 2

Seams have been reinforced with coating and scrim.



Large repair perviously made.



Photo 4

Overview of roof surface.





Previous repair made.



#### Photo 7

Membrane failure, cracks in the membrane due to asphalt drying out of the cap sheet.



#### Photo 8

Crack in the membrane, holding water.



Cracks along the perimeter flashings perviously improperly repaired with caulk.



#### Photo 10



#### Photo 11

Failed coating.







#### Photo 14

Failed coating and repair.





Failed coating.



#### Photo 17

Failed coating.





Multiple failed layers of coating.









#### Photo 23

Failed coating.



Failed coating.



#### Photo 25

Cracks in the perimeter flashing.













## **Solution Options**

Client: City of Margate

Facility: 6280 W. Atlantic

Roof Section: Main

| Repair Options                                                                                                                                          |                         |                      |      |
|---------------------------------------------------------------------------------------------------------------------------------------------------------|-------------------------|----------------------|------|
| Solution Option:                                                                                                                                        | Repai