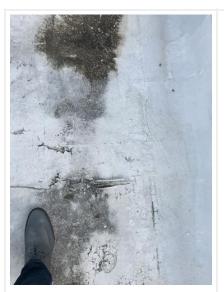

| 14'              |
| Roof Access     | Ladder Needed | System Type    | Modified Bitumen |





## **Photo Report**

Client: City of Margate

Facility: 6280 W. Atlantic

Roof Section: Main



#### Photo 1

Multiple coating failures.



#### Photo 2

Seams have been reinforced with coating and scrim.



Large repair perviously made.



Photo 4

Overview of roof surface.





Previous repair made.



#### Photo 7

Membrane failure, cracks in the membrane due to asphalt drying out of the cap sheet.



#### Photo 8

Crack in the membrane, holding water.



Cracks along the perimeter flashings perviously improperly repaired with caulk.



#### Photo 10



#### Photo 11

Failed coating.







#### Photo 14

Failed coating and repair.





Failed coating.



#### Photo 17

Failed coating.





Multiple failed layers of coating.









#### Photo 23

Failed coating.



Failed coating.



#### Photo 25

Cracks in the perimeter flashing.













## **Solution Options**

Client: City of Margate

Facility: 6280 W. Atlantic

Roof Section: Main

| Repair Options                                                                                                                                          |                         |                      |      |
|---------------------------------------------------------------------------------------------------------------------------------------------------------|-------------------------|----------------------|------|
| Solution Option: