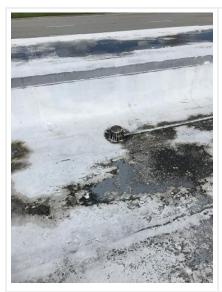

#### Photo 8

Crack in the membrane, holding water.

Cracks along the perimeter flashings perviously improperly repaired with caulk.