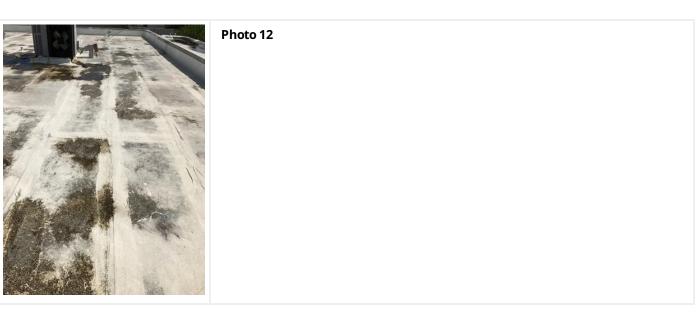

| N/A           | Square Footage | 3,677            |
| Slope Dimension | 1:12          | Eave Height    | 14'              |
| Roof Access     | Ladder Needed | System Type    | Modified Bitumen |





## **Photo Report**

Client: City of Margate

Facility: 6280 W. Atlantic

Roof Section: Main



#### Photo 1

Multiple coating failures.



#### Photo 2

Seams have been reinforced with coating and scrim.



Large repair perviously made.



Photo 4

Overview of roof surface.





Previous repair made.



#### Photo 7

Membrane failure, cracks in the membrane due to asphalt drying out of the cap sheet.



#### Photo 8

Crack in the membrane, holding water.



Cracks along the perimeter flashings perviously improperly repaired with caulk.



#### Photo 10



#### Photo 11

Failed coating.







#### Photo 14

Failed coating and repair.





Failed coating.



#### Photo 17

Failed coating.





Multiple failed layers of coating.









#### Photo 23

Failed coating.



Failed coating.



#### Photo 25

Cracks in the perimeter flashing.













## **Solution Options**

Client: City of Margate

Facility: 6280 W. Atlantic

Roof Section: Main

| Repair Options                                                                                                                                          |                         |                      |      |
|---------------------------------------------------------------------------------------------------------------------------------------------------------|-------------------------|----------------------|------|
| Solution