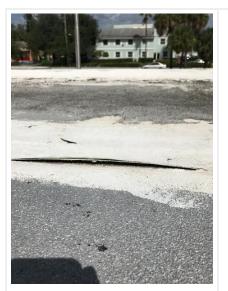

#### Photo 7

Membrane failure, cracks in the membrane due to asphalt drying out of the cap sheet.