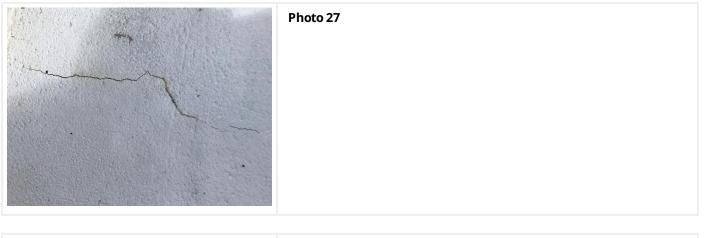

ty: 6280 W. Atlantic

Roof Section: Main



#### Photo 1

Multiple coating failures.



#### Photo 2

Seams have been reinforced with coating and scrim.



Large repair perviously made.



Photo 4

Overview of roof surface.





Previous repair made.



#### Photo 7

Membrane failure, cracks in the membrane due to asphalt drying out of the cap sheet.



#### Photo 8

Crack in the membrane, holding water.



Cracks along the perimeter flashings perviously improperly repaired with caulk.



#### Photo 10



#### Photo 11

Failed coating.







#### Photo 14

Failed coating and repair.





Failed coating.



#### Photo 17

Failed coating.





Multiple failed layers of coating.









#### Photo 23

Failed coating.



Failed coating.



#### Photo 25

Cracks in the perimeter flashing.













## **Solution Options**

Client: City of Margate

Facility: 6280 W. Atlantic

Roof Section: Main

| Repair Options                                                                                                                                          |                         |                      |      |
|---------------------------------------------------------------------------------------------------------------------------------------------------------|-------------------------|----------------------|------|
| Solution Option:                                                                                                                                        | Repair 🥥                | Action Year:         | 2016 |
| Square Footage: