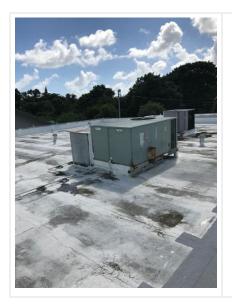

#### Photo 2

Seams have been reinforced with coating and scrim.

Large repair perviously made.

Photo 4

Overview of roof surface.

Previous repair made.