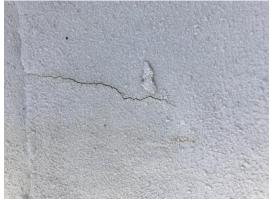

: 6280 W. Atlantic

Roof Section: Main



#### Photo 1

Multiple coating failures.



#### Photo 2

Seams have been reinforced with coating and scrim.



Large repair perviously made.



Photo 4

Overview of roof surface.





Previous repair made.



#### Photo 7

Membrane failure, cracks in the membrane due to asphalt drying out of the cap sheet.



#### Photo 8

Crack in the membrane, holding water.



Cracks along the perimeter flashings perviously improperly repaired with caulk.



#### Photo 10



#### Photo 11

Failed coating.







#### Photo 14

Failed coating and repair.





Failed coating.



#### Photo 17

Failed coating.





Multiple failed layers of coating.









#### Photo 23

Failed coating.



Failed coating.



#### Photo 25

Cracks in the perimeter flashing.













## **Solution Options**

Client: City of Margate

Facility: 6280 W. Atlantic

Roof Section: Main

| Repair Options                                                                                                                                          |                         |                      |      |
|---------------------------------------------------------------------------------------------------------------------------------------------------------|-------------------------|----------------------|------|
| Solution Option:                                                                                                                                        | Repair 🥥                | Action Year:         | 2016 |
| Square Footage: