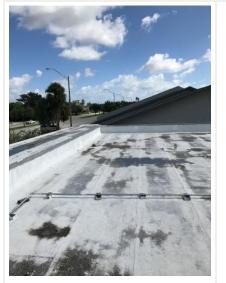

#### Photo 2

Seams have been reinforced with coating and scrim.

Large repair perviously made.

Photo 4

Overview of roof surface.

Previous repair made.