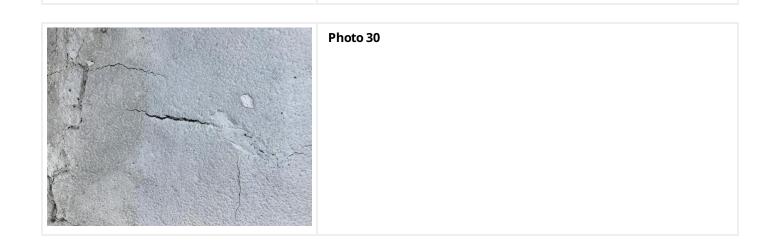

80 W. Atlantic

Roof Section: Main



#### Photo 1

Multiple coating failures.



#### Photo 2

Seams have been reinforced with coating and scrim.



Large repair perviously made.



Photo 4

Overview of roof surface.





Previous repair made.



#### Photo 7

Membrane failure, cracks in the membrane due to asphalt drying out of the cap sheet.



#### Photo 8

Crack in the membrane, holding water.



Cracks along the perimeter flashings perviously improperly repaired with caulk.



#### Photo 10



#### Photo 11

Failed coating.







#### Photo 14

Failed coating and repair.





Failed coating.



#### Photo 17

Failed coating.





Multiple failed layers of coating.









#### Photo 23

Failed coating.



Failed coating.



#### Photo 25

Cracks in the perimeter flashing.













## **Solution Options**

Client: City of Margate

Facility: 6280 W. Atlantic

Roof Section: Main

| Repair Options                                                                                                                                          |                         |                      |      |
|---------------------------------------------------------------------------------------------------------------------------------------------------------|-------------------------|----------------------|------|
| Solution Option:                                                                                                                                        | Repair 🥥                | Action Year:         | 2016 |
| Square Footage: