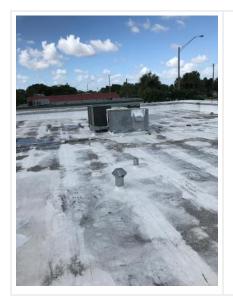

#### Photo 2

Seams have been reinforced with coating and scrim.

Large repair perviously made.

Photo 4

Overview of roof surface.

Previous repair made.