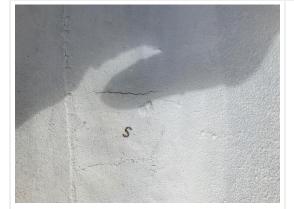

## **Photo Report**

Client: City of Margate

Facility: 6280 W. Atlantic

Roof Section: Main



#### Photo 1

Multiple coating failures.



#### Photo 2

Seams have been reinforced with coating and scrim.



Large repair perviously made.



Photo 4

Overview of roof surface.





Previous repair made.



#### Photo 7

Membrane failure, cracks in the membrane due to asphalt drying out of the cap sheet.



#### Photo 8

Crack in the membrane, holding water.



Cracks along the perimeter flashings perviously improperly repaired with caulk.



#### Photo 10



#### Photo 11

Failed coating.







#### Photo 14

Failed coating and repair.





Failed coating.



#### Photo 17

Failed coating.





Multiple failed layers of coating.









#### Photo 23

Failed coating.



Failed coating.



#### Photo 25

Cracks in the perimeter flashing.













## **Solution Options**

Client: City of Margate

Facility: 6280 W. Atlantic

Roof Section: Main

| Repair Options                                                                                                                                          |                         |                      |      |
|---------------------------------------------------------------------------------------------------------------------------------------------------------|-------------------------|----------------------|------|
| Solution Option:                                                                                                                                        | Repair 🥥                | Action Year:         | 2016 |
|