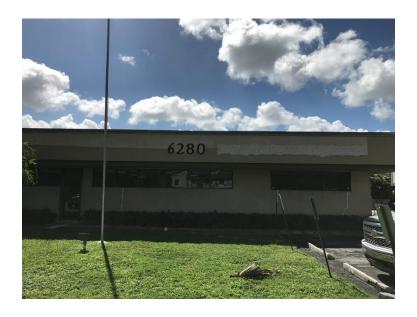

#### Client: City of Margate Facility: 6280 W. Atlantic

#### Facility Data

| Address 1        | 6280 W. Atlantic Ave. |
|------------------|-----------------------|
| Address 2        | -                     |
| City             | Margate               |
| State            | Florida               |
| ZIP              | 33063                 |
| Type of Facility | Municipal             |
| Square Footage   | 3,677                 |
| Contact Person   | Nick Cucunato         |