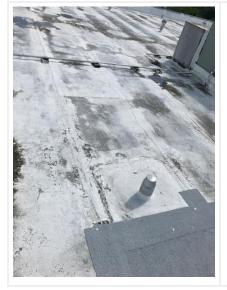

| Nick Cucunato         |

## Asset Information Name Date Installed Square Footage Roof Access Main N/A 3,677 Ladder Needed



## **Construction Details**

Client: City of Margate

Facility: 6280 W. Atlantic

Roof Section: Main

| Information     |               |                |                  |
|-----------------|---------------|----------------|------------------|
| Year Installed  | N/A           | Square Footage | 3,677            |
| Slope Dimension | 1:12          | Eave Height    | 14'              |
| Roof Access     | Ladder Needed | System Type    | Modified Bitumen |





## **Photo Report**

Client: City of Margate

Facility: 6280 W. Atlantic

Roof Section: Main



#### Photo 1

Multiple coating failures.



#### Photo 2

Seams have been reinforced with coating and scrim.



Large repair perviously made.



Photo 4

Overview of roof surface.





Previous repair made.



#### Photo 7

Membrane failure, cracks in the membrane due to asphalt drying out of the cap sheet.



#### Photo 8

Crack in the membrane, holding water.



Cracks along the perimeter flashings perviously improperly repaired with caulk.



#### Photo 10



#### Photo 11

Failed coating.







#### Photo 14

Failed coating and repair.





Failed coating.



#### Photo 17

Failed coating.





Multiple failed layers of coating.









#### Photo 23

Failed coating.



Failed coating.



#### Photo 25

Cracks in the perimeter flashing.













## **Solution Options**

Client: City of Margate

Facility: 6280 W. Atlantic

Roof Section: Main

| Repair Options