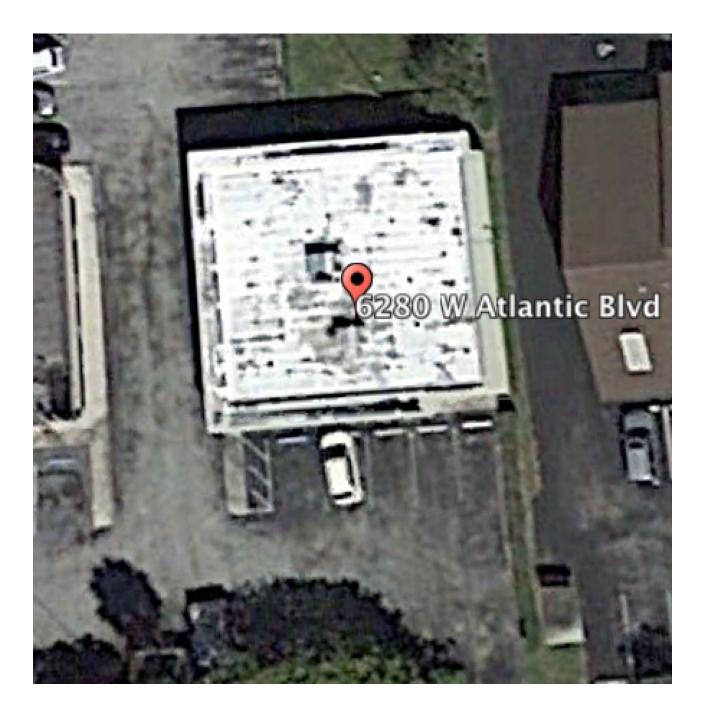

#### Client: City of Margate Facility: 6280 W. Atlantic

#### Facility Data

| Address 1        | 6280 W. Atlantic Ave. |
|------------------|-----------------------|
| Address 2        | -                     |
| City             | Margate               |
| State            | Florida               |
| ZIP              | 33063                 |
| Type of Facility | Municipal             |
| Square Footage   | 3,677                 |
| Contact Person   | Nick Cucunato         |