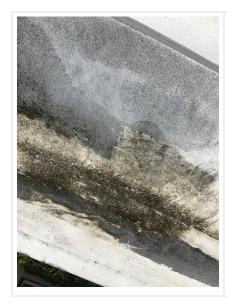

#### Photo 7

Membrane failure, cracks in the membrane due to asphalt drying out of the cap sheet.