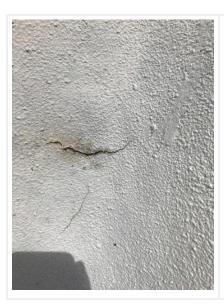

#### Photo 7

Membrane failure, cracks in the membrane due to asphalt drying out of the cap sheet.