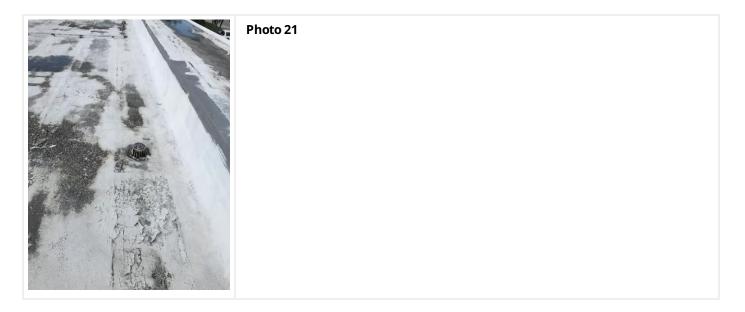

| Ladder Needed | System Type    | Modified Bitumen |





## **Photo Report**

Client: City of Margate

Facility: 6280 W. Atlantic

Roof Section: Main



#### Photo 1

Multiple coating failures.



#### Photo 2

Seams have been reinforced with coating and scrim.



Large repair perviously made.



Photo 4

Overview of roof surface.





Previous repair made.



#### Photo 7

Membrane failure, cracks in the membrane due to asphalt drying out of the cap sheet.



#### Photo 8

Crack in the membrane, holding water.



Cracks along the perimeter flashings perviously improperly repaired with caulk.



#### Photo 10



#### Photo 11

Failed coating.







#### Photo 14

Failed coating and repair.





Failed coating.



#### Photo 17

Failed coating.





Multiple failed layers of coating.









#### Photo 23

Failed coating.



Failed coating.



#### Photo 25

Cracks in the perimeter flashing.













## **Solution Options**

Client: City of Margate

Facility: 6280 W. Atlantic

Roof Section: Main

| Repair Options                                                                                                                                          |                         |                      |      |
|---------------------------------------------------------------------------------------------------------------------------------------------------------|-------------------------|----------------------|------|
| Solution Option:                                                                                                                                        | R