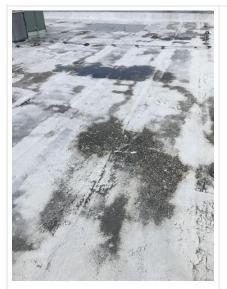

Ladder Needed | System Type    | Modified Bitumen |





## **Photo Report**

Client: City of Margate

Facility: 6280 W. Atlantic

Roof Section: Main



#### Photo 1

Multiple coating failures.



#### Photo 2

Seams have been reinforced with coating and scrim.



Large repair perviously made.



Photo 4

Overview of roof surface.





Previous repair made.



#### Photo 7

Membrane failure, cracks in the membrane due to asphalt drying out of the cap sheet.



#### Photo 8

Crack in the membrane, holding water.



Cracks along the perimeter flashings perviously improperly repaired with caulk.



#### Photo 10



#### Photo 11

Failed coating.







#### Photo 14

Failed coating and repair.





Failed coating.



#### Photo 17

Failed coating.





Multiple failed layers of coating.









#### Photo 23

Failed coating.



Failed coating.



#### Photo 25

Cracks in the perimeter flashing.













## **Solution Options**

Client: City of Margate

Facility: 6280 W. Atlantic

Roof Section: Main

| Repair Options                                                                                                                                          |                         |                      |      |
|---------------------------------------------------------------------------------------------------------------------------------------------------------|-------------------------|----------------------|------|
| Solution Option:                                                                                                                                        | Rep