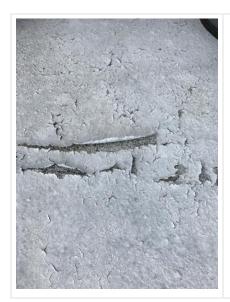

#### Photo 8

Crack in the membrane, holding water.

Cracks along the perimeter flashings perviously improperly repaired with caulk.