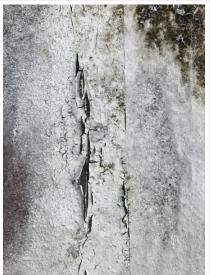

#### Photo 8

Crack in the membrane, holding water.

Cracks along the perimeter flashings perviously improperly repaired with caulk.