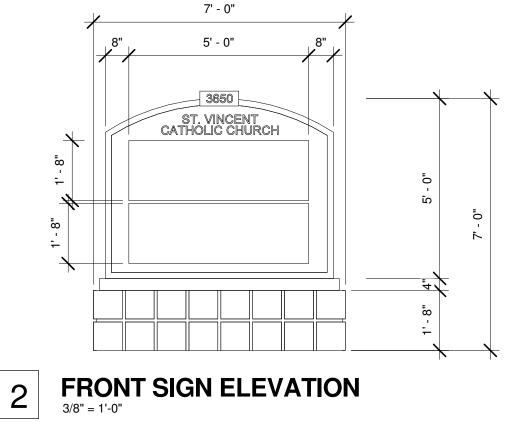

## **ZONING R-1 USE - RELIGIOUS - CATHOLIC CHURCH**

## SITE DATA

| Fl                               | LOOR AREAS                                                                                                                                                                                                                                                               | square | e feet                                                                                     |                                                                       |                                                                                    |
|----------------------------------|------------------------------------------------------------------------------------------------------------------------------------