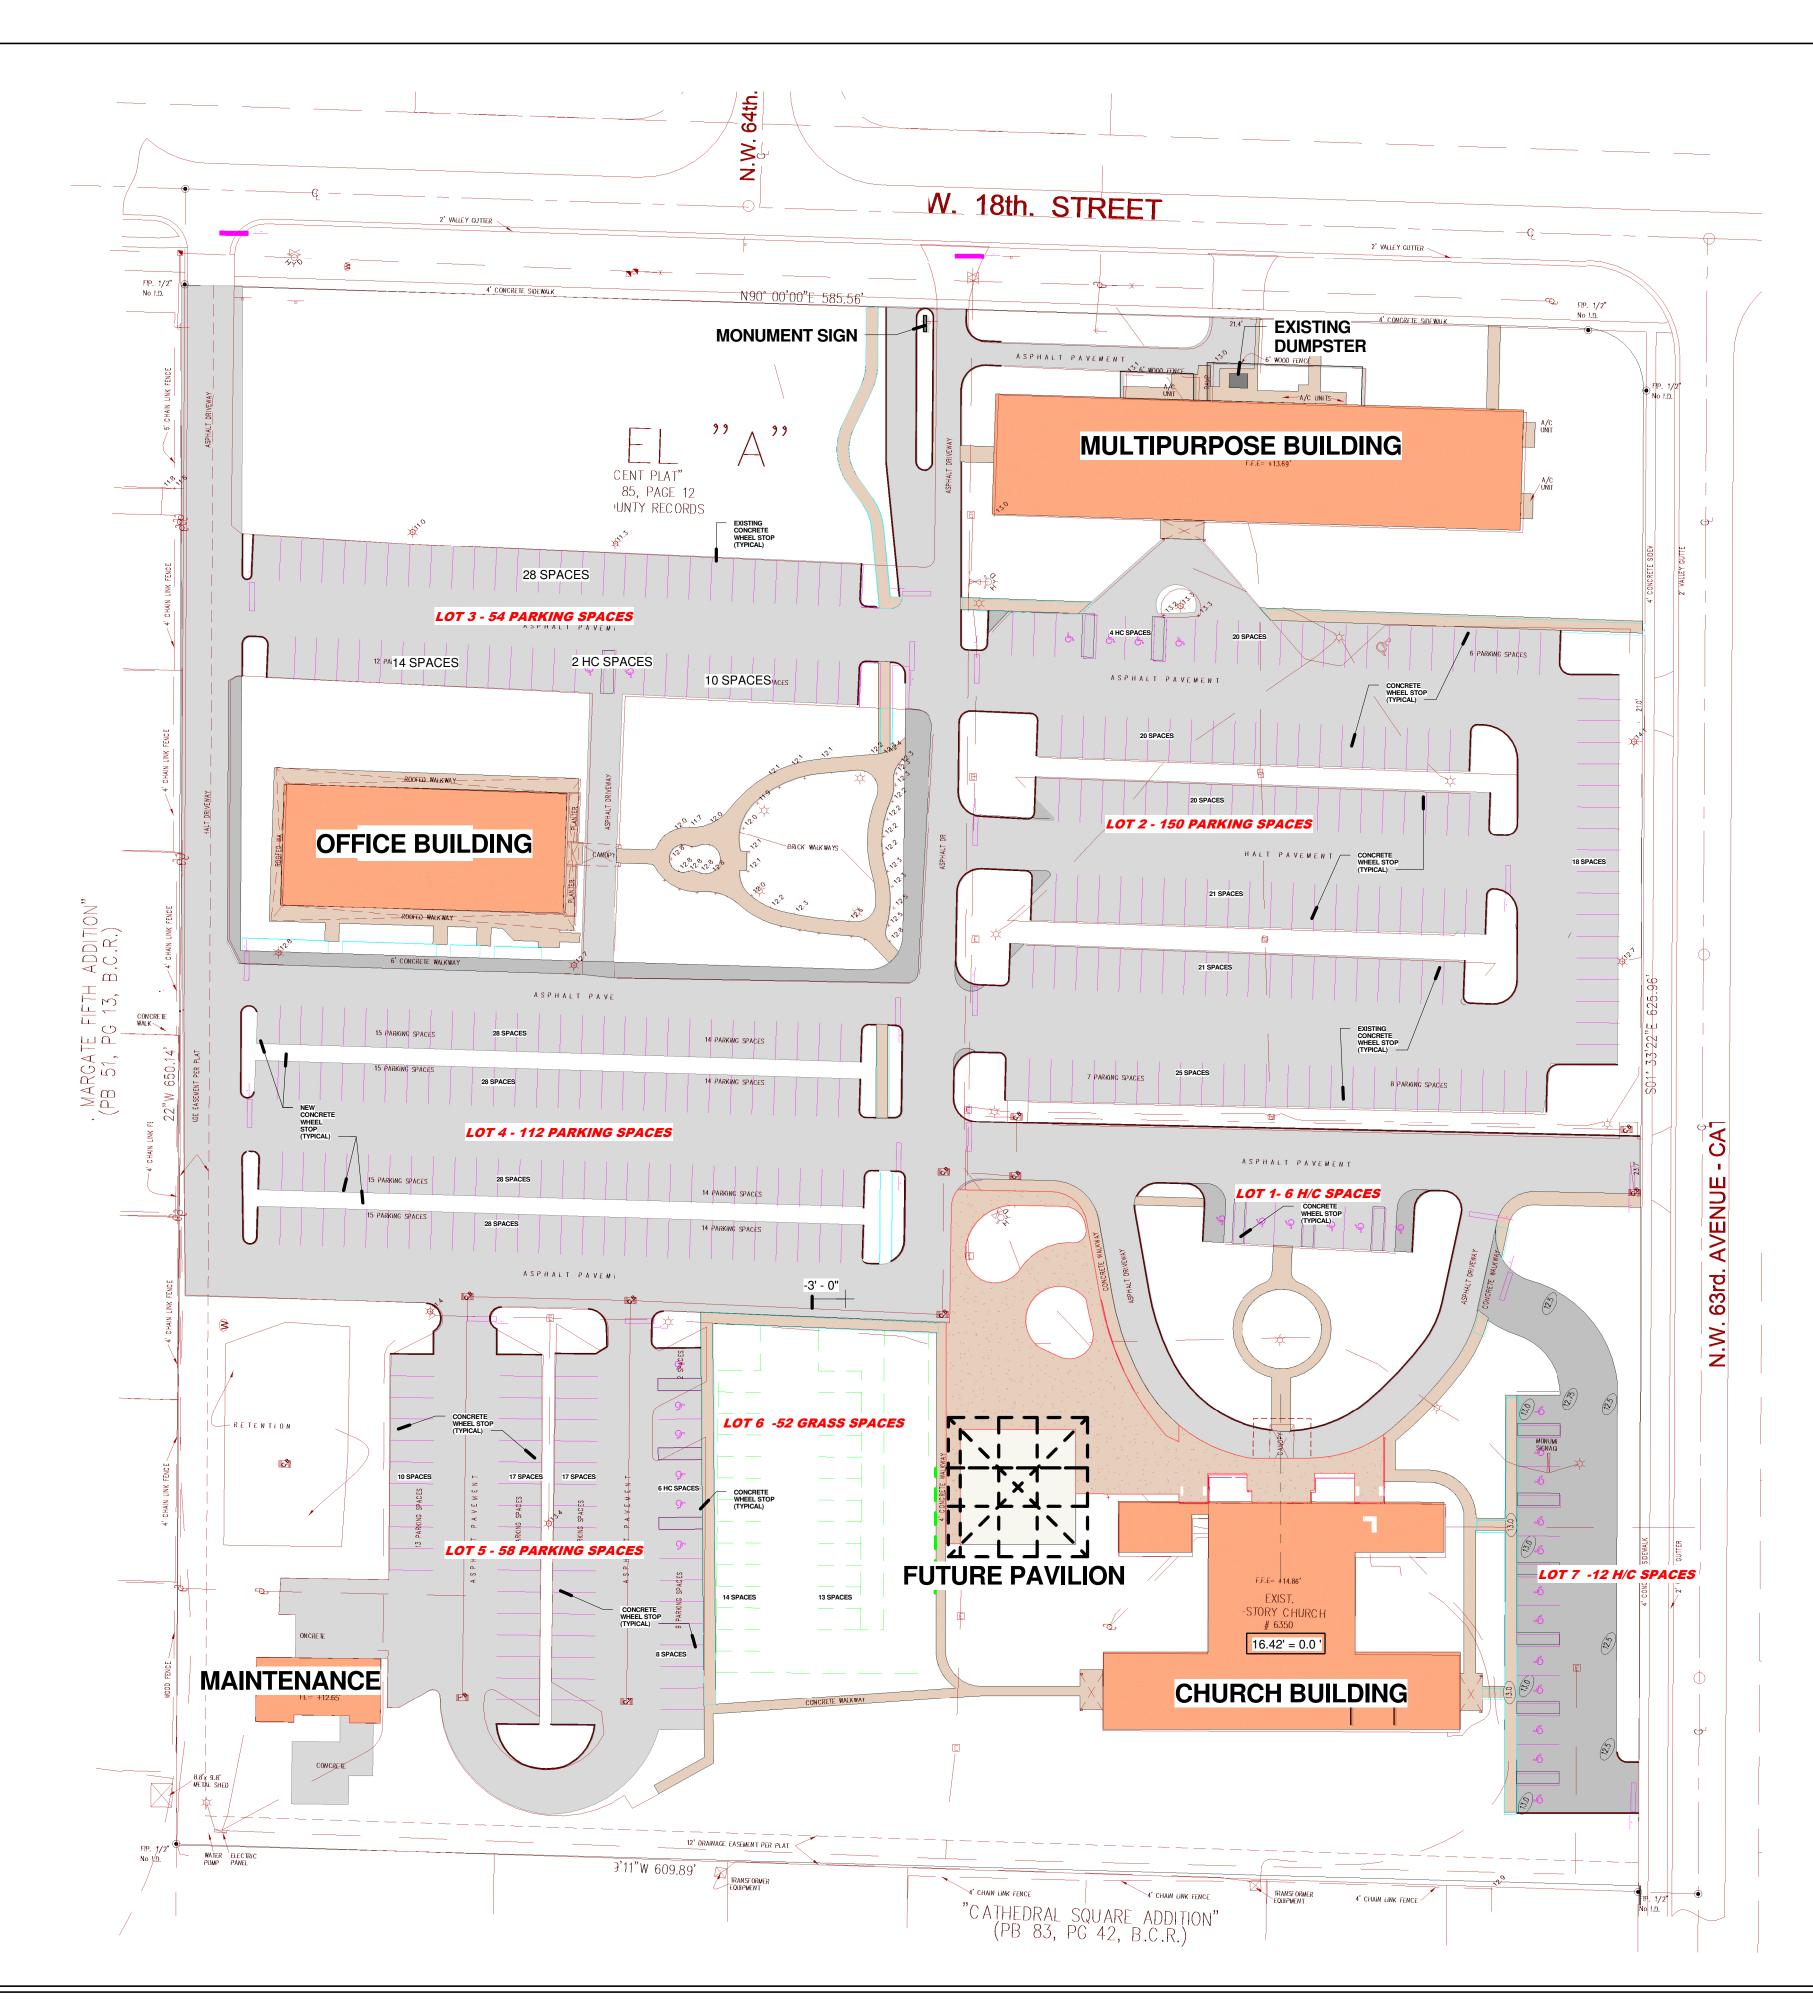

## SITE DATA

| Fl                               | LOOR AREAS                                                                                                                                                                                                                                                               | square | e feet                                                                                     |                                                                       |                                                                                    |
|----------------------------------|--------------------------------------------------------------------------------------------------------------------------------------------------------------------------------------------------------------------------------------------------------------------------|--------|--------------------------------------------------------------------------------------------|-----------------------------------------------------------------------|------------------------------------------------------------------------------------|
|                                  | OFFICE BUILDING                                                                                                                                                                                                                                                          | 5,     | 814                                                                                        |                                                                       |                                                                                    |
|                                  | MULTIPURPOSE BUILDING                                                                                                                                                                                                                                                    | 10,    | 682                                                                                        |                                                                       |                                                                                    |
|                                  | MAINTAINENCE BUILDING                                                                                                                                                                                                                                                    | 1,     | 236                                                                                        |                                                                       |                                                                                    |
|                                  | CHURCH BUILDING                                                                                                                                                                                                                                                          | 10,    | 239                                                                                        |                                                                       |                                                                                    |
|                                  | FUTURE PAVILION                                                                                                                                                                                                                                                          | 3,     | 000                                                                                        |                                                                       |                                                                                    |
|                                  |                                                                                                                                                                                                                                                                          | 30,    | 971 TO                                                                                     | TAL BUILDING C                                                        | OVERAGE                                                                            |
| P/                               | AVED AREAS                                                                                                                                                                                                                                                               |        |                                                                                            |                                                                       |                                                                                    |
|                                  | SIDEWALK AREA                                                                                                                                                                                                                                                            | 26,    | 040                                                                                        |                                                                       |                                                                                    |
|                                  | PARKING AND DRIVE AREA                                                                                                                                                                                                                                                   | 168,   | 866                                                                                        |                                                                       |                                                                                    |
|                                  |                                                                                                                                                                                                                                                                          | 194    | ,906 TO                                                                                    | TAL PAVED ARE                                                         | A                                                                                  |
| SI                               | TE AREA                                                                                                                                                                                                                                                                  |        |                                                                                            |                                                                       |                                                                                    |
|                                  | SITE AREA                                                                                                                                                                                                                                                                | 395    | ,813                                                                                       |                                                                       |                                                                                    |
|                                  | GREEN SPACE PROVIDED                                                                                                                                                                                                                                                     | 200    | ,907 5                                                                                     | 0.76% OF SITE A                                                       | AREA                                                                               |
|                                  |                                                                                                                                                                                                                                                                          | 1      | 1                                                                                          |                                                                       |                                                                                    |
| P/                               | ARKING PROVIDED                                                                                                                                                                                                                                                          |        |                                                                                            |                                                                       |                                                                                    |
|                                  |                                                                                                                                                                                                                                                                          | STA    | NDARD                                                                                      | HANDICAP                                                              | TEMP GRASS                                                                         |
|                                  | LOT 1                                                                                                                                                                                                                                                                    |        |                                                                                            | 6                                                                     |                                                                                    |
|                                  | LOT 2                                                                                                                                                                                                                                                                    |        | 1 1 0                                                                                      |                                                                       |                                                                                    |
|                                  |                                                                                                                                                                                                                                                                          |        | 146                                                                                        | 4                                                                     |                                                                                    |
|                                  |                                                                                                                                                                                                                                                                          |        | 146<br>52                                                                                  | 4                                                                     |                                                                                    |
|                                  | LOT 3                                                                                                                                                                                                                                                                    |        | 52                                                                                         | 4<br>2                                                                |                                                                                    |
|                                  | LOT 3<br>LOT 4                                                                                                                                                                                                                                                           |        | 52<br>112                                                                                  | 2                                                                     |                                                                                    |
|                                  | LOT 3<br>LOT 4<br>LOT 5                                                                                                                                                                                                                                                  |        | 52                                                                                         | -                                                                     | 52                                                                                 |
|                                  | LOT 3<br>LOT 4<br>LOT 5<br>LOT 6                                                                                                                                                                                                                                         |        | 52<br>112                                                                                  | 2                                                                     | 52                                                                                 |
|                                  | LOT 3<br>LOT 4<br>LOT 5<br>LOT 6<br>LOT 7                                                                                                                                                                                                                                |        | 52<br>112<br>52                                                                            | 2<br>6<br>12                                                          |                                                                                    |
|                                  | LOT 3<br>LOT 4<br>LOT 5<br>LOT 6<br>LOT 7<br>TOTAL PARKING PROVIDED                                                                                                                                                                                                      |        | 52<br>112<br>52<br>362                                                                     | 6                                                                     | 52                                                                                 |
|                                  | LOT 3<br>LOT 4<br>LOT 5<br>LOT 6<br>LOT 7                                                                                                                                                                                                                                |        | 52<br>112<br>52                                                                            | 2<br>6<br>12                                                          |                                                                                    |
| Cł                               | LOT 3<br>LOT 4<br>LOT 5<br>LOT 6<br>LOT 7<br>TOTAL PARKING PROVIDED                                                                                                                                                                                                      |        | 52<br>112<br>52<br>362<br>392                                                              | 2<br>6<br>12                                                          | 52<br>GRASS SPACES I                                                               |
| Cł                               | LOT 3<br>LOT 4<br>LOT 5<br>LOT 6<br>LOT 7<br>TOTAL PARKING PROVIDED<br>TOTAL                                                                                                                                                                                             |        | 52<br>112<br>52<br>362<br>392                                                              | 2<br>6<br>12<br>30                                                    | 52<br>GRASS SPACES I                                                               |
|                                  | LOT 3<br>LOT 4<br>LOT 5<br>LOT 6<br>LOT 7<br>TOTAL PARKING PROVIDED<br>TOTAL<br>HURCH SEATING SCHEE<br>Type                                                                                                                                                              |        | 52<br>112<br>52<br>362<br>392                                                              | 2<br>6<br>12<br>30                                                    | GRASS SPACES I<br>INCLUDED IN TO                                                   |
| 36                               | LOT 3<br>LOT 4<br>LOT 5<br>LOT 6<br>LOT 7<br>TOTAL PARKING PROVIDED<br>TOTAL<br>HURCH SEATING SCHED<br>Type                                                                                                                                                              |        | 52<br>112<br>52<br>362<br>392<br>Count                                                     | 2<br>6<br>12<br>30                                                    | 52<br>GRASS SPACES I                                                               |
| 36<br>36                         | LOT 3<br>LOT 4<br>LOT 5<br>LOT 6<br>LOT 7<br>TOTAL PARKING PROVIDED<br>TOTAL<br>HURCH SEATING SCHEE<br>Type                                                                                                                                                              |        | 52<br>112<br>52<br>362<br>392                                                              | 2<br>6<br>12<br>30                                                    | GRASS SPACES I<br>INCLUDED IN TO                                                   |
| 36<br>36<br>Cl                   | LOT 3<br>LOT 3<br>LOT 4<br>LOT 5<br>LOT 6<br>LOT 7<br>TOTAL PARKING PROVIDED<br>TOTAL<br>HURCH SEATING SCHEE<br>Type<br>5" Diameter<br>5_x_96_Folding_Table_45                                                                                                           |        | 52<br>112<br>52<br>362<br>392<br>Count<br>17<br>16                                         | 2<br>6<br>12<br>30                                                    | GRASS SPACES I<br>INCLUDED IN TO<br>Total                                          |
| 36<br>36<br>CI<br>CI             | LOT 3<br>LOT 4<br>LOT 5<br>LOT 6<br>LOT 6<br>LOT 7<br>TOTAL PARKING PROVIDED<br>TOTAL<br>HURCH SEATING SCHEE<br>Type<br>5" Diameter<br>5_x_96_Folding_Table_45<br>nair First                                                                                             |        | 52<br>112<br>52<br>362<br>392<br>Count<br>17<br>16<br>240                                  | 2<br>6<br>12<br>30                                                    | GRASS SPACES INCLUDED IN TOT                                                       |
| 36<br>36<br>Cl<br>Cl             | LOT 3<br>LOT 4<br>LOT 5<br>LOT 6<br>LOT 7<br>TOTAL PARKING PROVIDED<br>TOTAL<br>HURCH SEATING SCHED<br>Type<br>5" Diameter<br>5_x_96_Folding_Table_45<br>nair First<br>nair_TEBE_3418                                                                                    |        | 52<br>112<br>52<br>362<br>392<br>Count<br>17<br>16<br>240<br>132                           | 2<br>6<br>12<br>30<br>Seating                                         | 52   GRASS SPACES INCLUDED IN TOT   INCLUDED IN TOT   Total   4   49               |
| 36<br>36<br>Cl<br>Cl<br>pe       | LOT 3<br>LOT 3<br>LOT 4<br>LOT 5<br>LOT 6<br>LOT 7<br>TOTAL PARKING PROVIDED<br>TOTAL<br>HURCH SEATING SCHEE<br>Type<br>5" Diameter<br>5_x_96_Folding_Table_45<br>nair First<br>nair_TEBE_3418<br>ew type 1 -23'                                                         |        | 52<br>112<br>52<br>362<br>392<br>Count<br>17<br>16<br>240<br>132<br>39                     | 2<br>6<br>12<br>30<br>: Seating<br>A<br>A<br>15                       | GRASS SPACES I<br>INCLUDED IN TO<br>Total<br>4<br>49<br>10                         |
| 36<br>36<br>Cl<br>pe<br>pe       | LOT 3<br>LOT 3<br>LOT 4<br>LOT 5<br>LOT 6<br>LOT 7<br>TOTAL PARKING PROVIDED<br>TOTAL<br>HURCH SEATING SCHED<br>Type<br>5" Diameter<br>5_x_96_Folding_Table_45<br>nair First<br>nair_TEBE_3418<br>ew type 1 -23'<br>ew type 2 -21'                                       |        | 52<br>112<br>52<br>362<br>392<br>Count<br>17<br>16<br>240<br>132<br>39<br>2<br>2<br>2<br>1 | 2<br>6<br>12<br>30<br>5<br>5<br>8<br>8<br>4<br>4<br>15<br>14          | GRASS SPACES I<br>INCLUDED IN TO<br>INCLUDED IN TO<br>Total<br>4<br>49<br>10<br>22 |
| 36<br>36<br>Cl<br>pe<br>pe<br>pe | LOT 3<br>LOT 3<br>LOT 4<br>LOT 5<br>LOT 6<br>LOT 7<br>TOTAL PARKING PROVIDED<br>TOTAL<br>HURCH SEATING SCHEE<br>Type<br>5" Diameter<br>5_x_96_Folding_Table_45<br>nair First<br>nair_TEBE_3418<br>ew type 1 -23'<br>ew type 2 -21'<br>ew type 3 -17'                     |        | 52<br>112<br>52<br>362<br>392<br>392<br>17<br>16<br>240<br>132<br>39<br>2<br>2<br>2        | 2<br>6<br>12<br>30<br>Seating<br>A<br>15<br>14<br>11                  | 52   GRASS SPACES INCLUDED IN TO   Total   4   49   10   22   28                   |
| 36<br>36<br>Cl<br>pe<br>pe<br>pe | LOT 3<br>LOT 3<br>LOT 4<br>LOT 5<br>LOT 6<br>LOT 7<br>TOTAL PARKING PROVIDED<br>TOTAL<br>HURCH SEATING SCHEE<br>Type<br>5" Diameter<br>$5_x_96_Folding_Table_45$<br>hair First<br>hair_TEBE_3418<br>ew type 1 -23'<br>ew type 2 -21'<br>ew type 3 -17'<br>ew type 4 -15' |        | 52<br>112<br>52<br>362<br>392<br>Count<br>17<br>16<br>240<br>132<br>39<br>2<br>2<br>2<br>1 | 2<br>6<br>12<br>30<br>Seating<br>A<br>A<br>15<br>14<br>11<br>11<br>10 | 52   GRASS SPACES INCLUDED IN TO   Total   4   49   10   22   28   585             |

## **REQUIRED PARKING**

| CHURCH FIXED SEATING | 713 SEATS / 3           | 237 |
|----------------------|-------------------------|-----|
| CLASSROOMS           | 12 CLASSROOMS / 1       | 12  |
| OFFICE, MAINTENANCE  | 13,250 SF / 200         | 67  |
|                      | REQUIRED PARKING SPACES | 310 |

NOTE: FUTURE PAVILION NON CONCURRENT USE - 75 FIXED SEATS