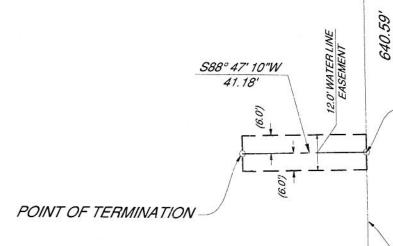

#### 12 FOOT WATER LINE EASEMENT

A portion of TRACT "A" MARGATE COMMERCIAL CENTER, according to the Plat thereof, as recorded in Plat Book 121, Page 28 of the Public Records of Broward County, Florida.

COMMENCE at the Southeast corner of said TRACT "A"; THENCE, on the East line of said TRACT "A", North 01° 08' 36" West, a distance 332.52' to the POINT OF BEGINNING of said 12 FOOT WATER LINE EASEMENT; THENCE South 88° 47' 10" West, a distance of 41.18 feet to the POINT OF TERMINATION.

Lying and being in Section 30, Township 48 South, Range 42 East,

Area containing 494.2 Square Feet, more or less.

Section 30, Township 48 South, Range 42 East,