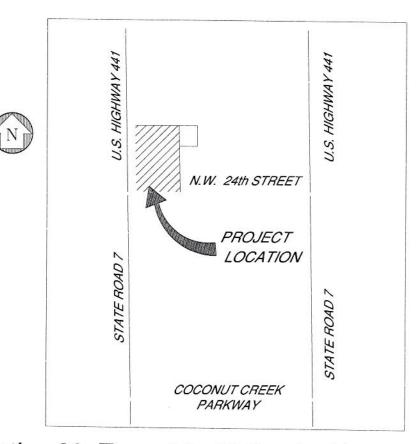

PLAT BOOK 121, PAGE 28

BROWARD COUNTYRECORDS

POINT OF COMMENCEMENT SOUTHEAST CORNER OF TRACT "A"

SOUTH LINE OF TRACT "A"

N.W. 24th STREET

(25.0')

(25.0")

BEARINGS ARE BASED ON EAST LINE OF TRACT "A", PLAT BOOK 121, PAGE 28, B.C.R.