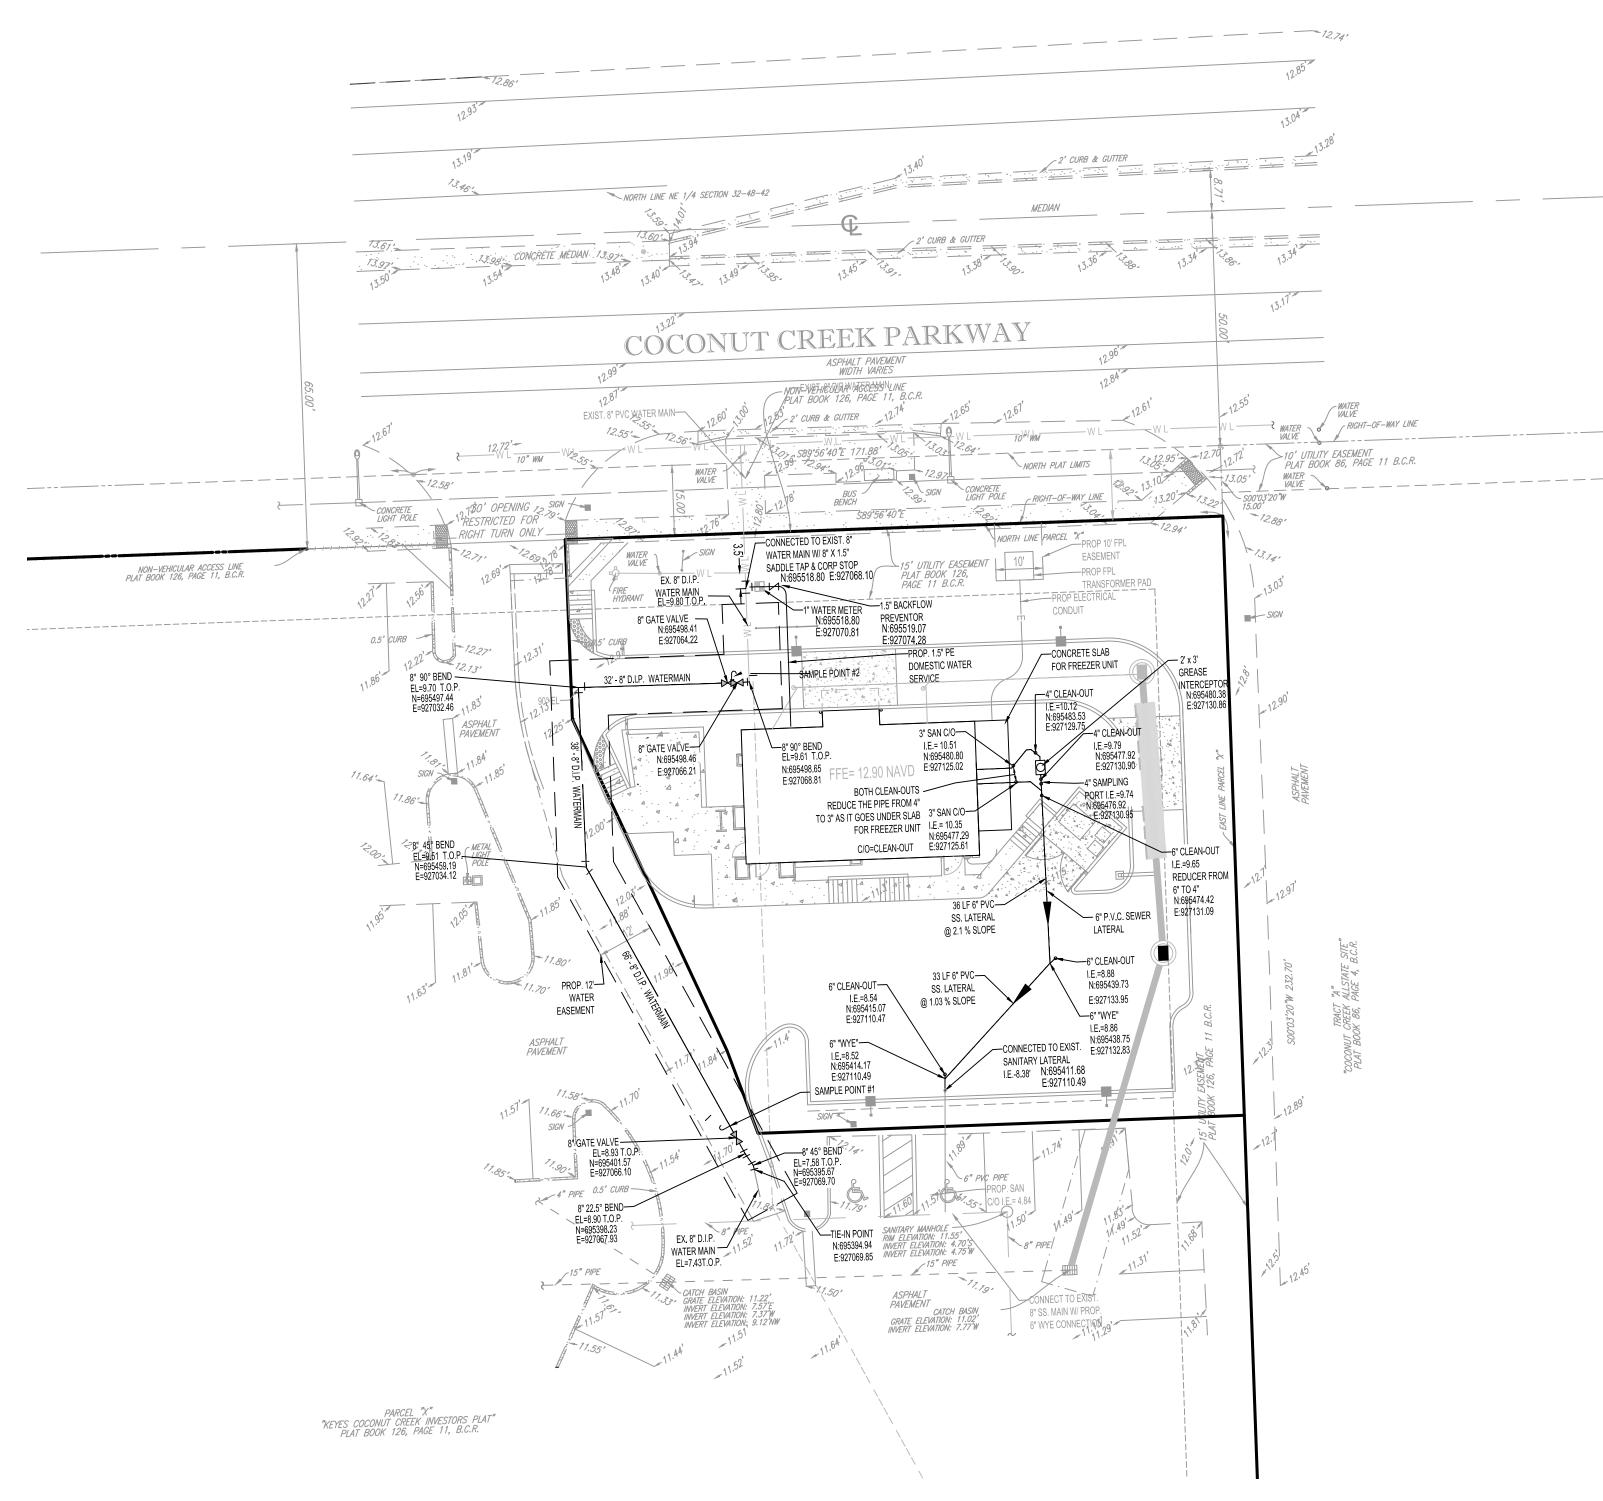

THIS ASBUILT IS LIMITED TO THE ASBUILT OF THE NEWLY INSTALLED 8" WATER MAIN EXTENSION AND THE 6' SANITARY SEWER LATERAL. NO OTHER IMPROVEMENTS EITHER CONSTRUCTED OR PROPOSED AS SHOWN HEREON ARE PART OF THIS ASBUILT.

T.O.P. DENOTES TOP OF PIPE ELEVATION X 4.8' DENOTES FINISH GRADE C/O DENOTES CLEAN-OUT

ELEVATIONS SHOWN HEREON ARE REFERENCED TO THE NORTH AMERICAN VERTICAL DATUM OF 1988 (NAVD) BENCHMARK REFERENCE - BROWARD COUNTY BENCHMARK #2743 - ELEVATION = 14.103' NATIONAL GEODETIC VERTICAL DATUM OF 1929 NGVD/ 12.538 ' NAVD AS CONVERTED HORIZONTAL COORDINATES SHOWN HEREON ARE RELATIVE TO THE FLORIDA STATE PLANE COORDINATE SYSTEM, NORTH AMERICAN DATUM OF 1983/ 1990 ADJUSTMENT.