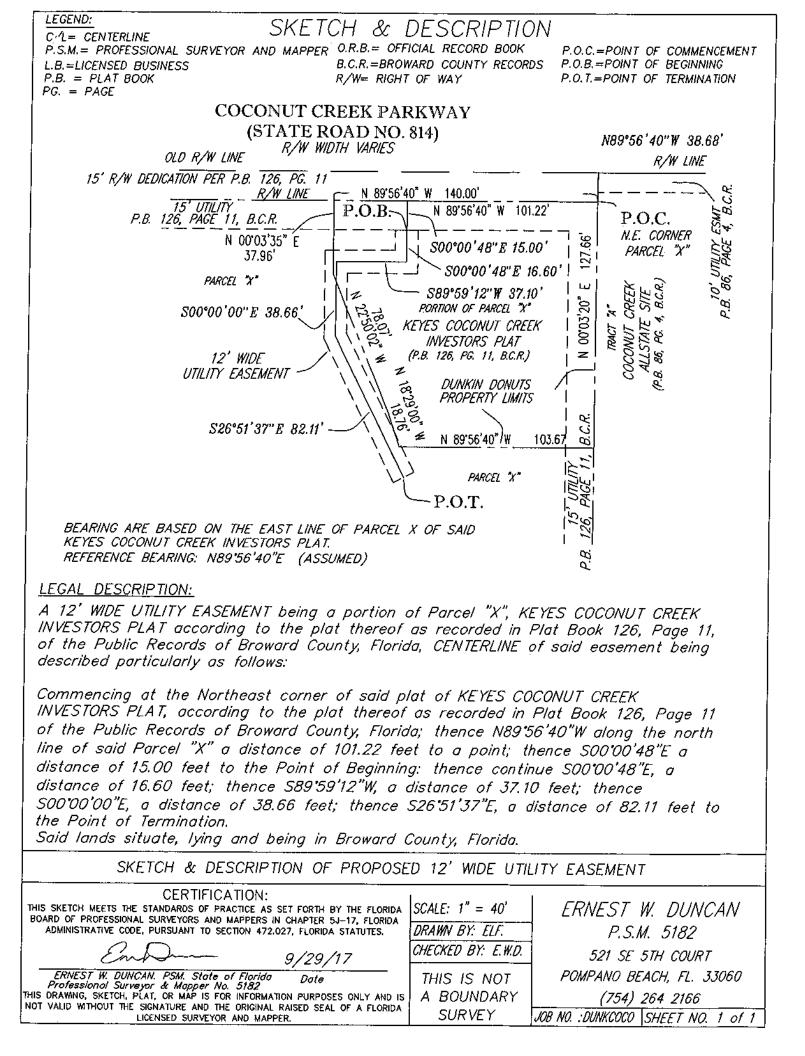

t Name

Print Name

STATE OF: FLORIDA COUNTY OF: BROWARD GRANTOR: FLOWER DONUTS LLC

Michael Koroghlian (Manager) Print Name

Witness:

Print Name

This foregoing Access Easement acknowledged before me this 28th day of December, 2017 by Michael Koroghilan

I HEREBY CERTIFY that on this day personally appeared Michael Koroghlian (Manager) of FLOWER DONUTS LLC, to me known as the person described in and who executed the foregoing Access Easement and who acknowledged before me that he/she executed the same for the purpose herein expressed.

IN WITNESS WHEREOF, I have hereunto set my hand and affixed my official seal at Broward the above stated County, this Broward day of December, 201 A.D.

Notary Public

State of Florida at Large

My commission expires: EXT6020.2016.16 REV 2 - 06/20/2016





THIS ASBUILT IS LIMITED TO THE ASBUILT OF THE NEWLY INSTALLED 8" WATER MAIN EXTENSION AND THE 6' SANITARY SEWER LATERAL. NO OTHER IMPROVEMENTS EITHER CONSTRUCTED OR PROPOSED AS SHOWN HEREON ARE PART OF THIS ASBUILT.

T.O.P. DENOTES TOP OF PIPE ELEVATION X 4.8' DENOTES FINISH GRADE C/O DENOTES CLEAN-OUT

ELEVATIONS SHOWN HEREON ARE REFERENCED TO THE NORTH AMERICAN VERTICAL DATUM OF 1988 (NAVD) BENCHMARK REFERENCE - BROWARD COUNTY BENCHMARK #2743 - ELEVATION = 14.103' NATIONAL GEODETIC VERTICAL DATUM OF 1929 NGVD/ 12.538 ' NAVD AS CONVERTED HORIZONTAL COORDINATES SHOWN HEREON ARE RELATIVE TO THE FLORIDA STATE PLANE COORDINATE SYSTEM, NORTH AMERICAN DATUM OF 1983/ 1990 ADJUSTMENT.



# EXHIBIT B

## PAVING, GRADING & DRAINAGE LEGEND

| EXISTING NOTE | TYPICAL NOTE TEXT              | PROPOS