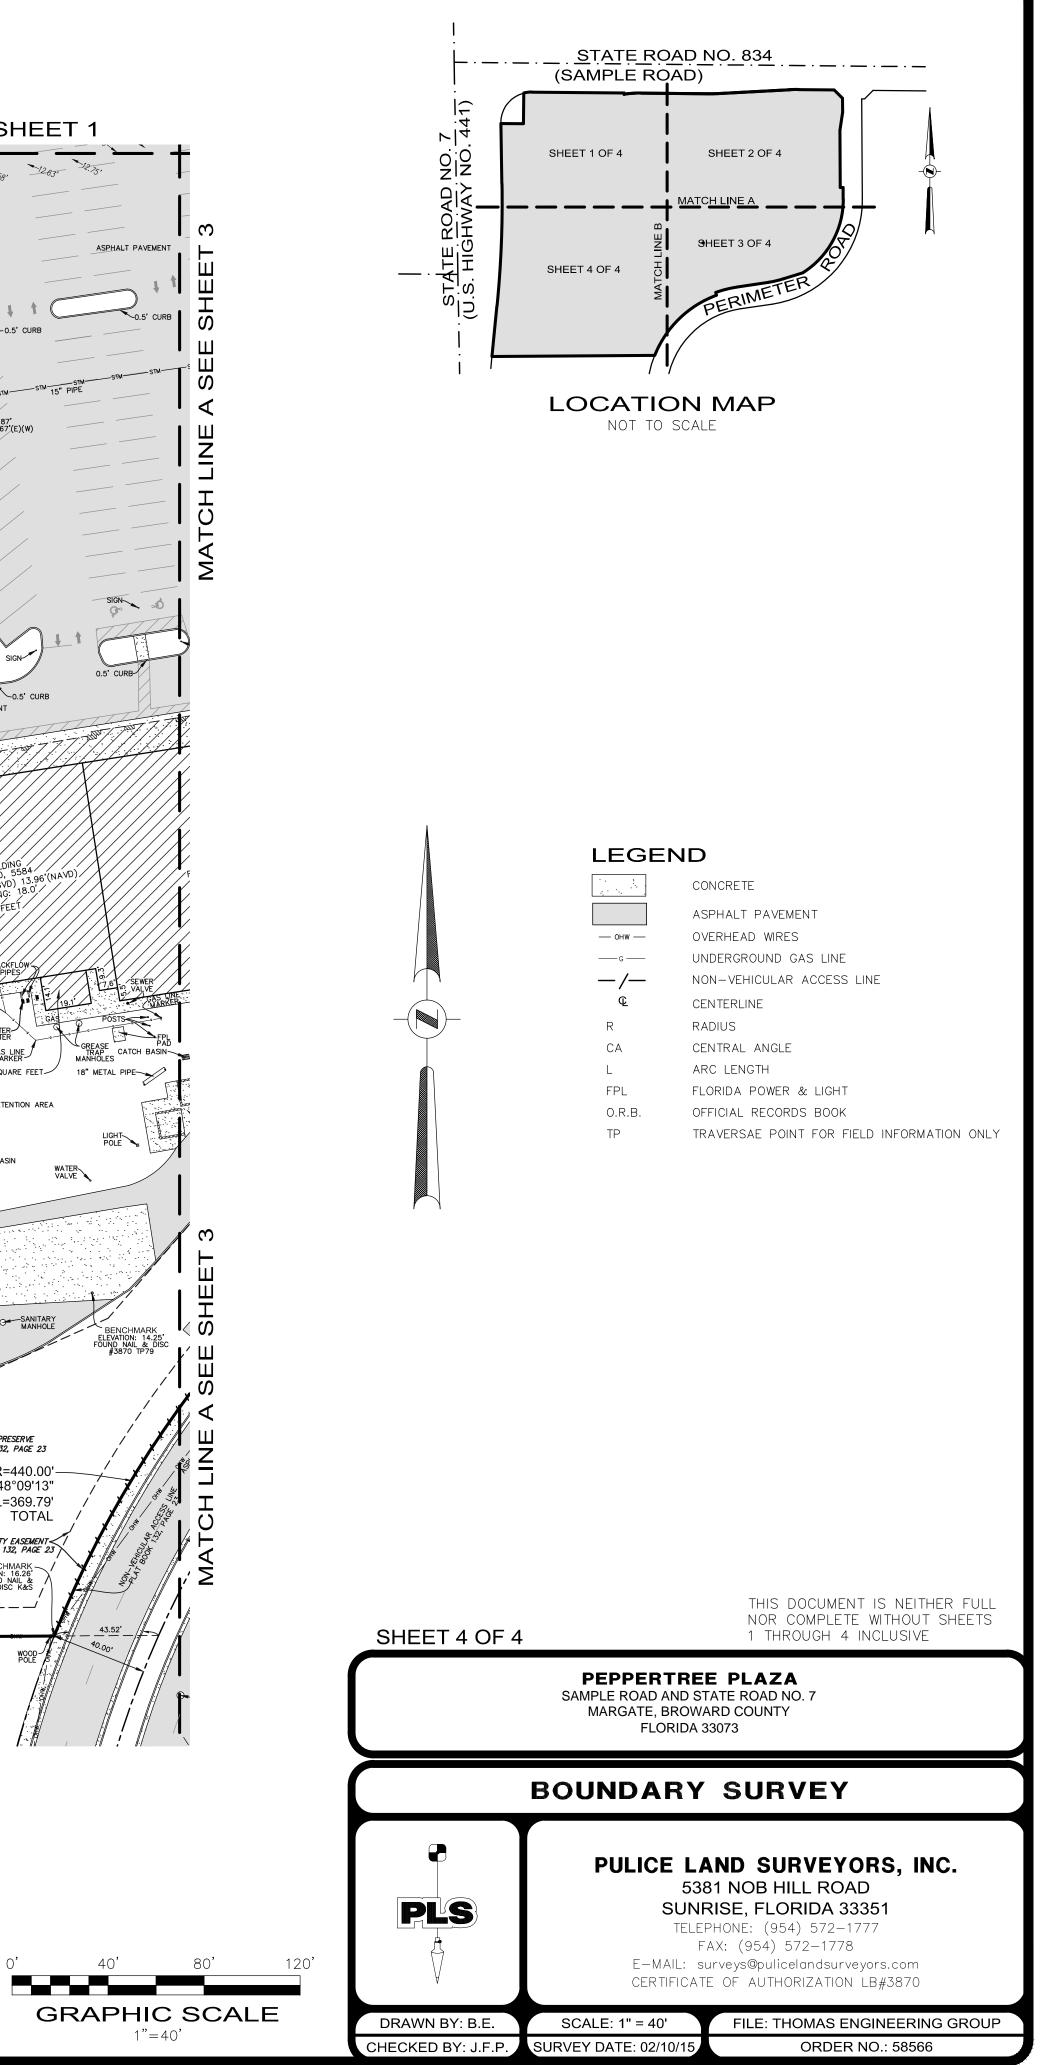

#### LEGEND

— онw —

\_\_\_\_\_G \_\_\_\_ —/—

Œ

СА

FPL

TP

0.R.B.

CONCRETE ASPHALT PAVEMENT OVERHEAD WIRES UNDERGROUND GAS LINE NON-VEHICULAR ACCESS LINE CENTERLINE RADIUS CENTRAL ANGLE ARC LENGTH FLORIDA POWER & LIGHT OFFICIAL RECORDS BOOK TRAVERSAE POINT FOR FIELD INFORMATION ONLY

# STATE ROAD NO. 834 (SAMPLE ROAD)

1"=40'