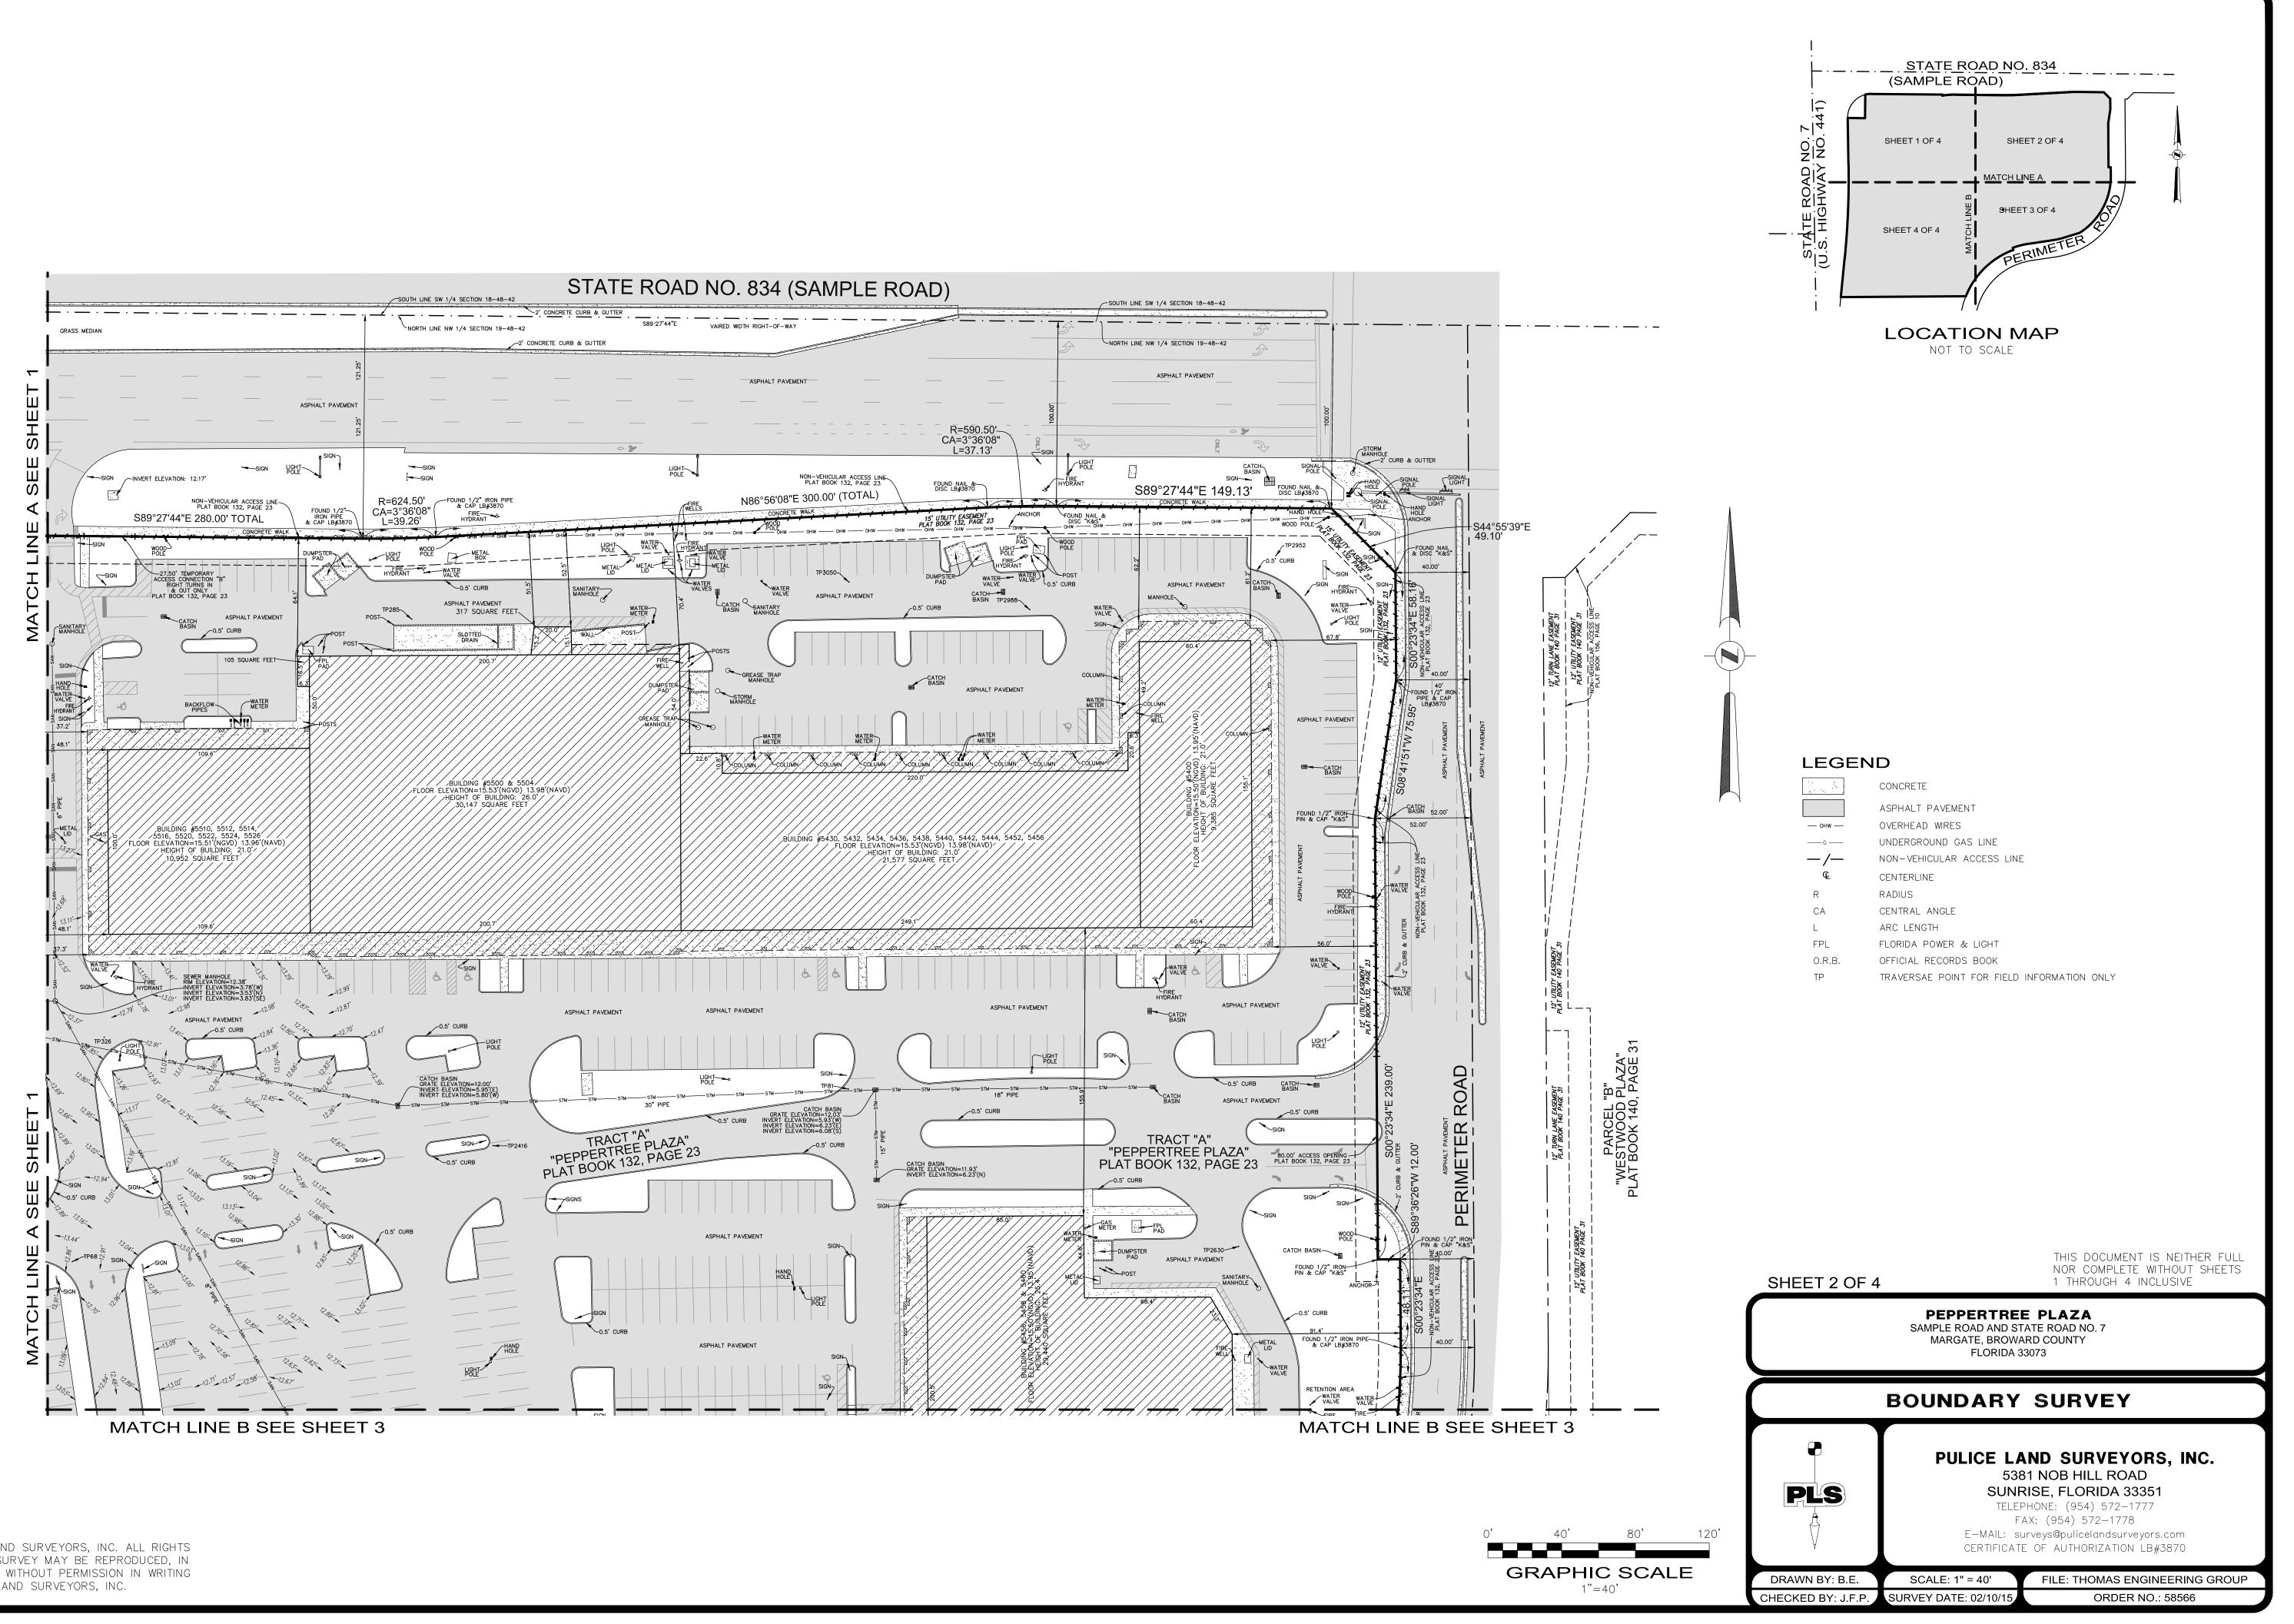

#### LEGEND

— онw —

\_\_\_\_\_G \_\_\_\_ —/—

Œ

СА

FPL

TP

0.R.B.

CONCRETE ASPHALT PAVEMENT OVERHEAD WIRES UNDERGROUND GAS LINE NON-VEHICULAR ACCESS LINE CENTERLINE RADIUS CENTRAL ANGLE ARC LENGTH FLORIDA POWER & LIGHT OFFICIAL RECORDS BOOK TRAVERSAE POINT FOR FIELD INFORMATION ONLY

#### LEGAL DESCRIPTION:

ALL OF TRACT "A", "PEPPERTREE PLAZA", ACCORDING TO THE PLAT THEREOF, AS RECORDED IN PLAT BOOK 132, PAGE 23, OF THE PUBLIC RECORDS OF BROWARD COUNTY, FLORIDA.

PEPPERTREE PLAZA SAMPLE ROAD AND STATE ROAD NO. 7 MARGATE, BROWARD COUNTY FLORIDA 33073 ΒY REVISIONS **BOUNDARY SURVEY** PULICE LAND SURVEYORS, INC. 5381 NOB HILL ROAD PLS

DRAWN BY: B.E. SCALE: 1" = 40' SURVEY DATE: 02/10/ CHECKED BY: J.F.P.