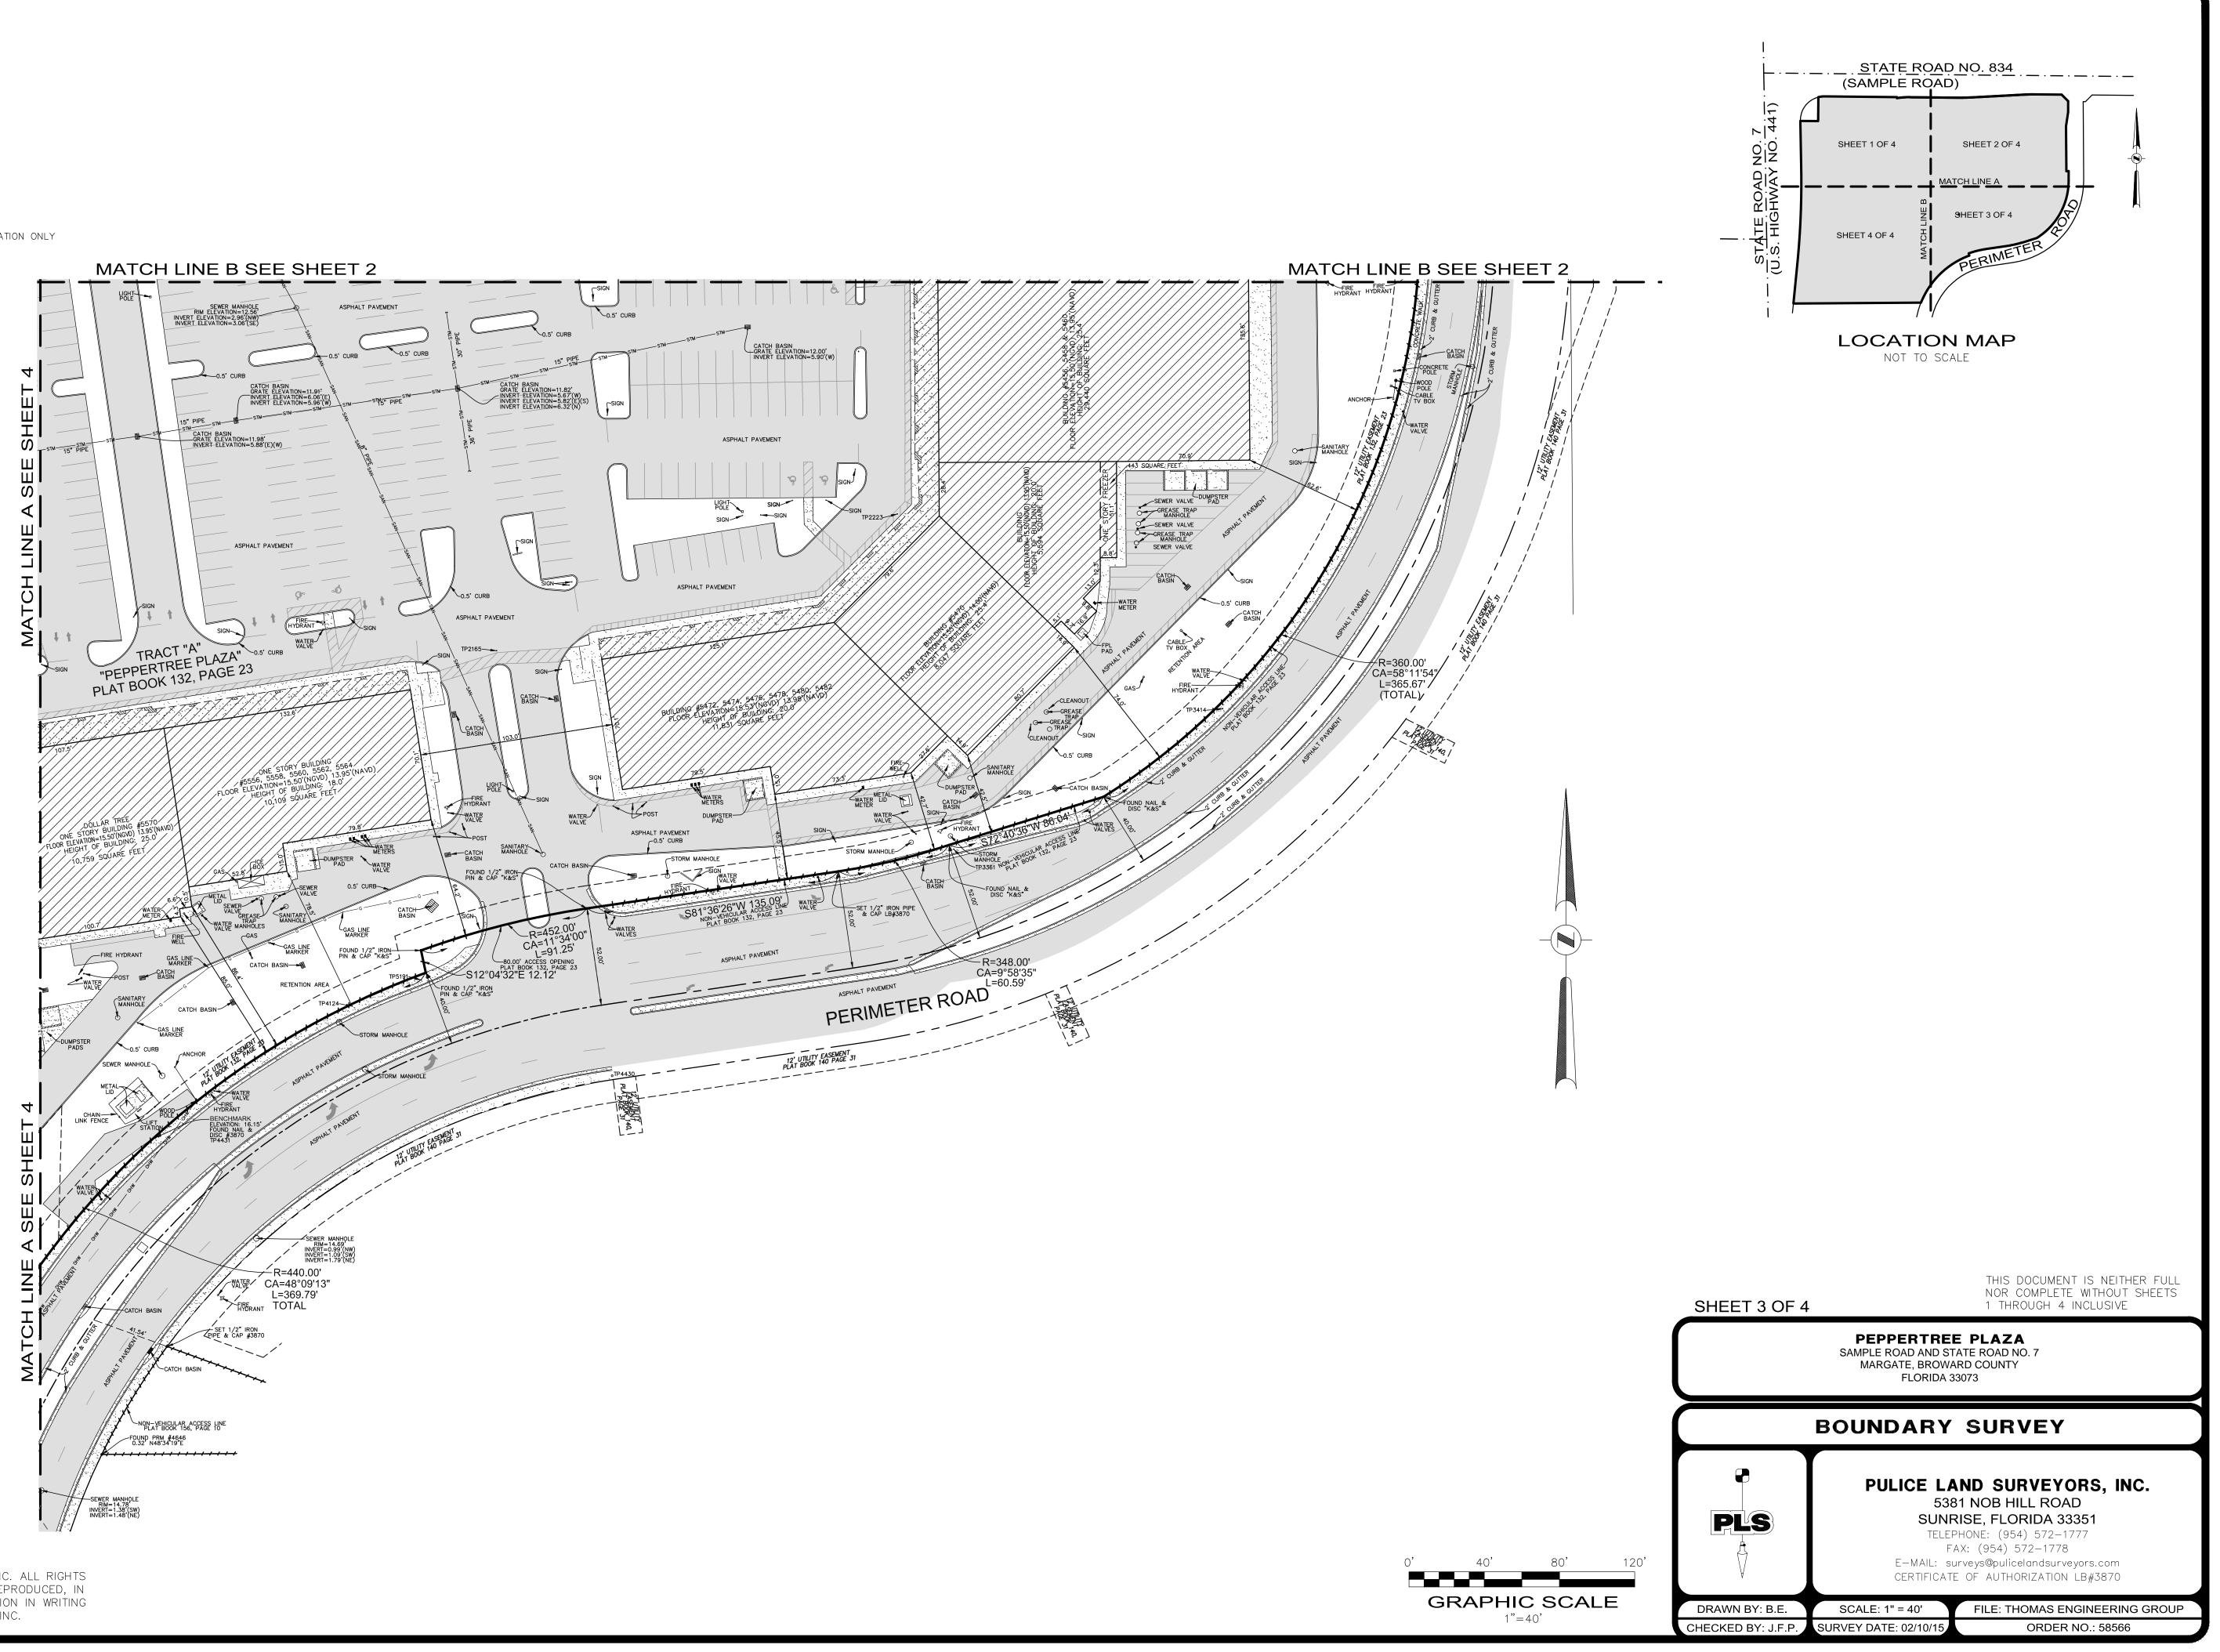

REE PLAZA SAMPLE ROAD AND STATE ROAD NO. 7 MARGATE, BROWARD COUNTY FLORIDA 33073 ΒY REVISIONS **BOUNDARY SURVEY** PULICE LAND SURVEYORS, INC. 5381 NOB HILL ROAD PLS

DRAWN BY: B.E. SCALE: 1" = 40' SURVEY DATE: 02/10/ CHECKED BY: J.F.P.

FILE: THOMAS ENGINEERING GROUP ORDER NO.: 58566



COPYRIGHT 2015 BY PULICE LAND SURVEYORS, INC. ALL RIGHTS RESERVED. NO PART OF THIS SURVEY MAY BE REPRODUCED, IN ANY FORM OR BY ANY MEANS, WITHOUT PERMISSION IN WRITING FROM AN OFFICER OF PULICE LAND SURVEYORS, INC.



## LEGEND

Œ

R

L FPL

СА

ΤP

CONCRETE ASPHALT PAVEMENT OVERHEAD WIRES — онw — UNDERGROUND GAS LINE \_\_\_\_\_ G \_\_\_\_\_ —/— NON-VEHICULAR ACCESS LINE CENTERLINE RADIUS CENTRAL ANGLE ARC LENGTH FLORIDA POWER & LIGHT 0.R.B. OFFICIAL RECORDS BOOK TRAVERSAE POINT FOR FIELD INFORMATION ONLY



COPYRIGHT 2015 BY PULICE LAND SURVEYORS, INC. ALL RIGHTS RESERVED. NO PART OF THIS SURVEY MAY BE REPRODUCED, IN ANY FORM OR BY ANY MEANS, WITHOUT PERMISSION IN WRITING FROM AN OFFICER OF PULICE LAND SURVEYORS, INC.





COPYRIGHT 2015 BY PULICE LAND SURVEYORS, INC. ALL RIGHTS RESERVED. NO PART OF THIS SURVEY MAY BE REPRODUCED, IN ANY FORM OR BY ANY MEANS, WITHOUT PERMISSION IN WRITING FROM AN OFFICER OF PULICE LAND SURVEYORS, INC.