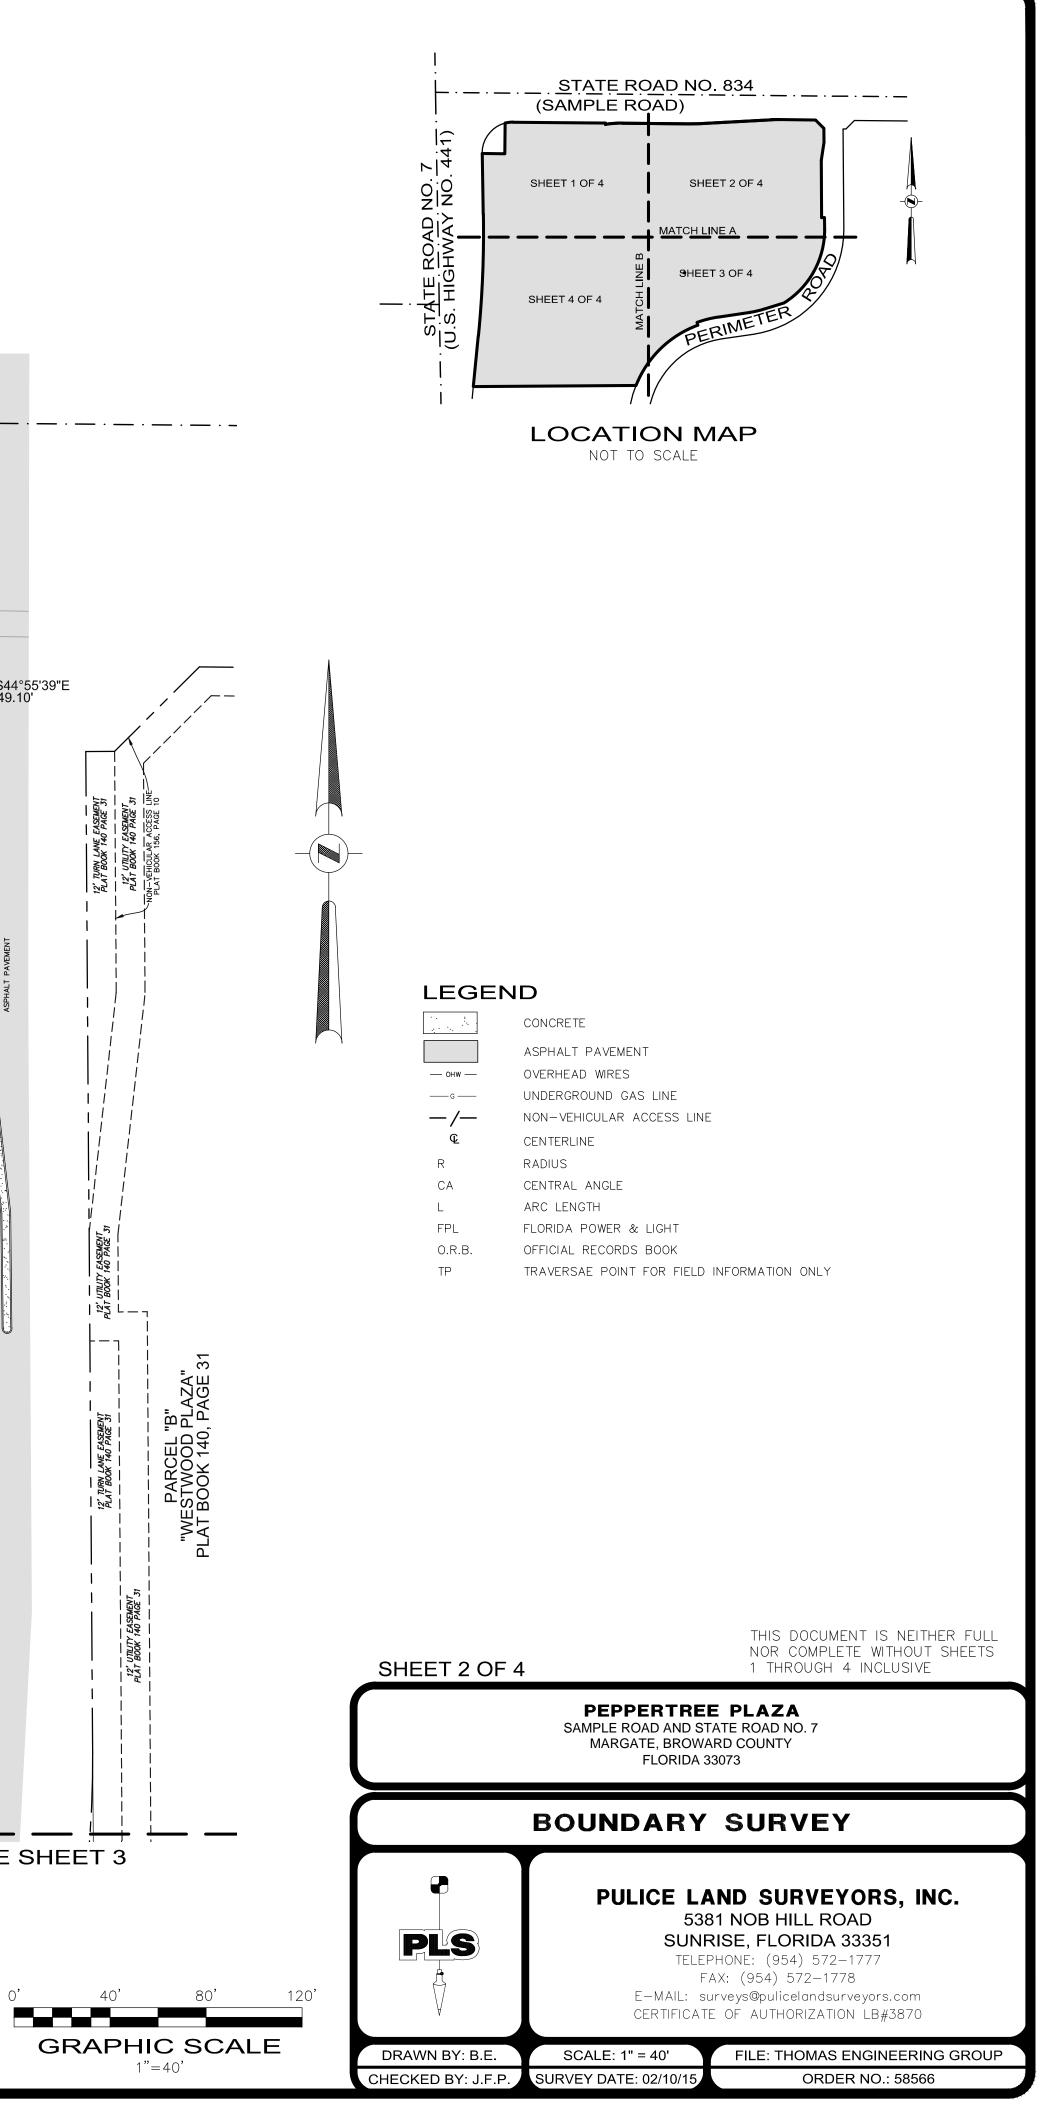

#### LEGEND

— онw —

\_\_\_\_\_G \_\_\_\_ —/—

Œ

СА

FPL

TP

0.R.B.

CONCRETE ASPHALT PAVEMENT OVERHEAD WIRES UNDERGROUND GAS LINE NON-VEHICULAR ACCESS LINE CENTERLINE RADIUS CENTRAL ANGLE ARC LENGTH FLORIDA POWER & LIGHT OFFICIAL RECORDS BOOK TRAVERSAE POINT FOR FIELD INFORMATION ONLY

# STATE ROAD NO. 834 (SAMPLE ROAD)

1"=40'