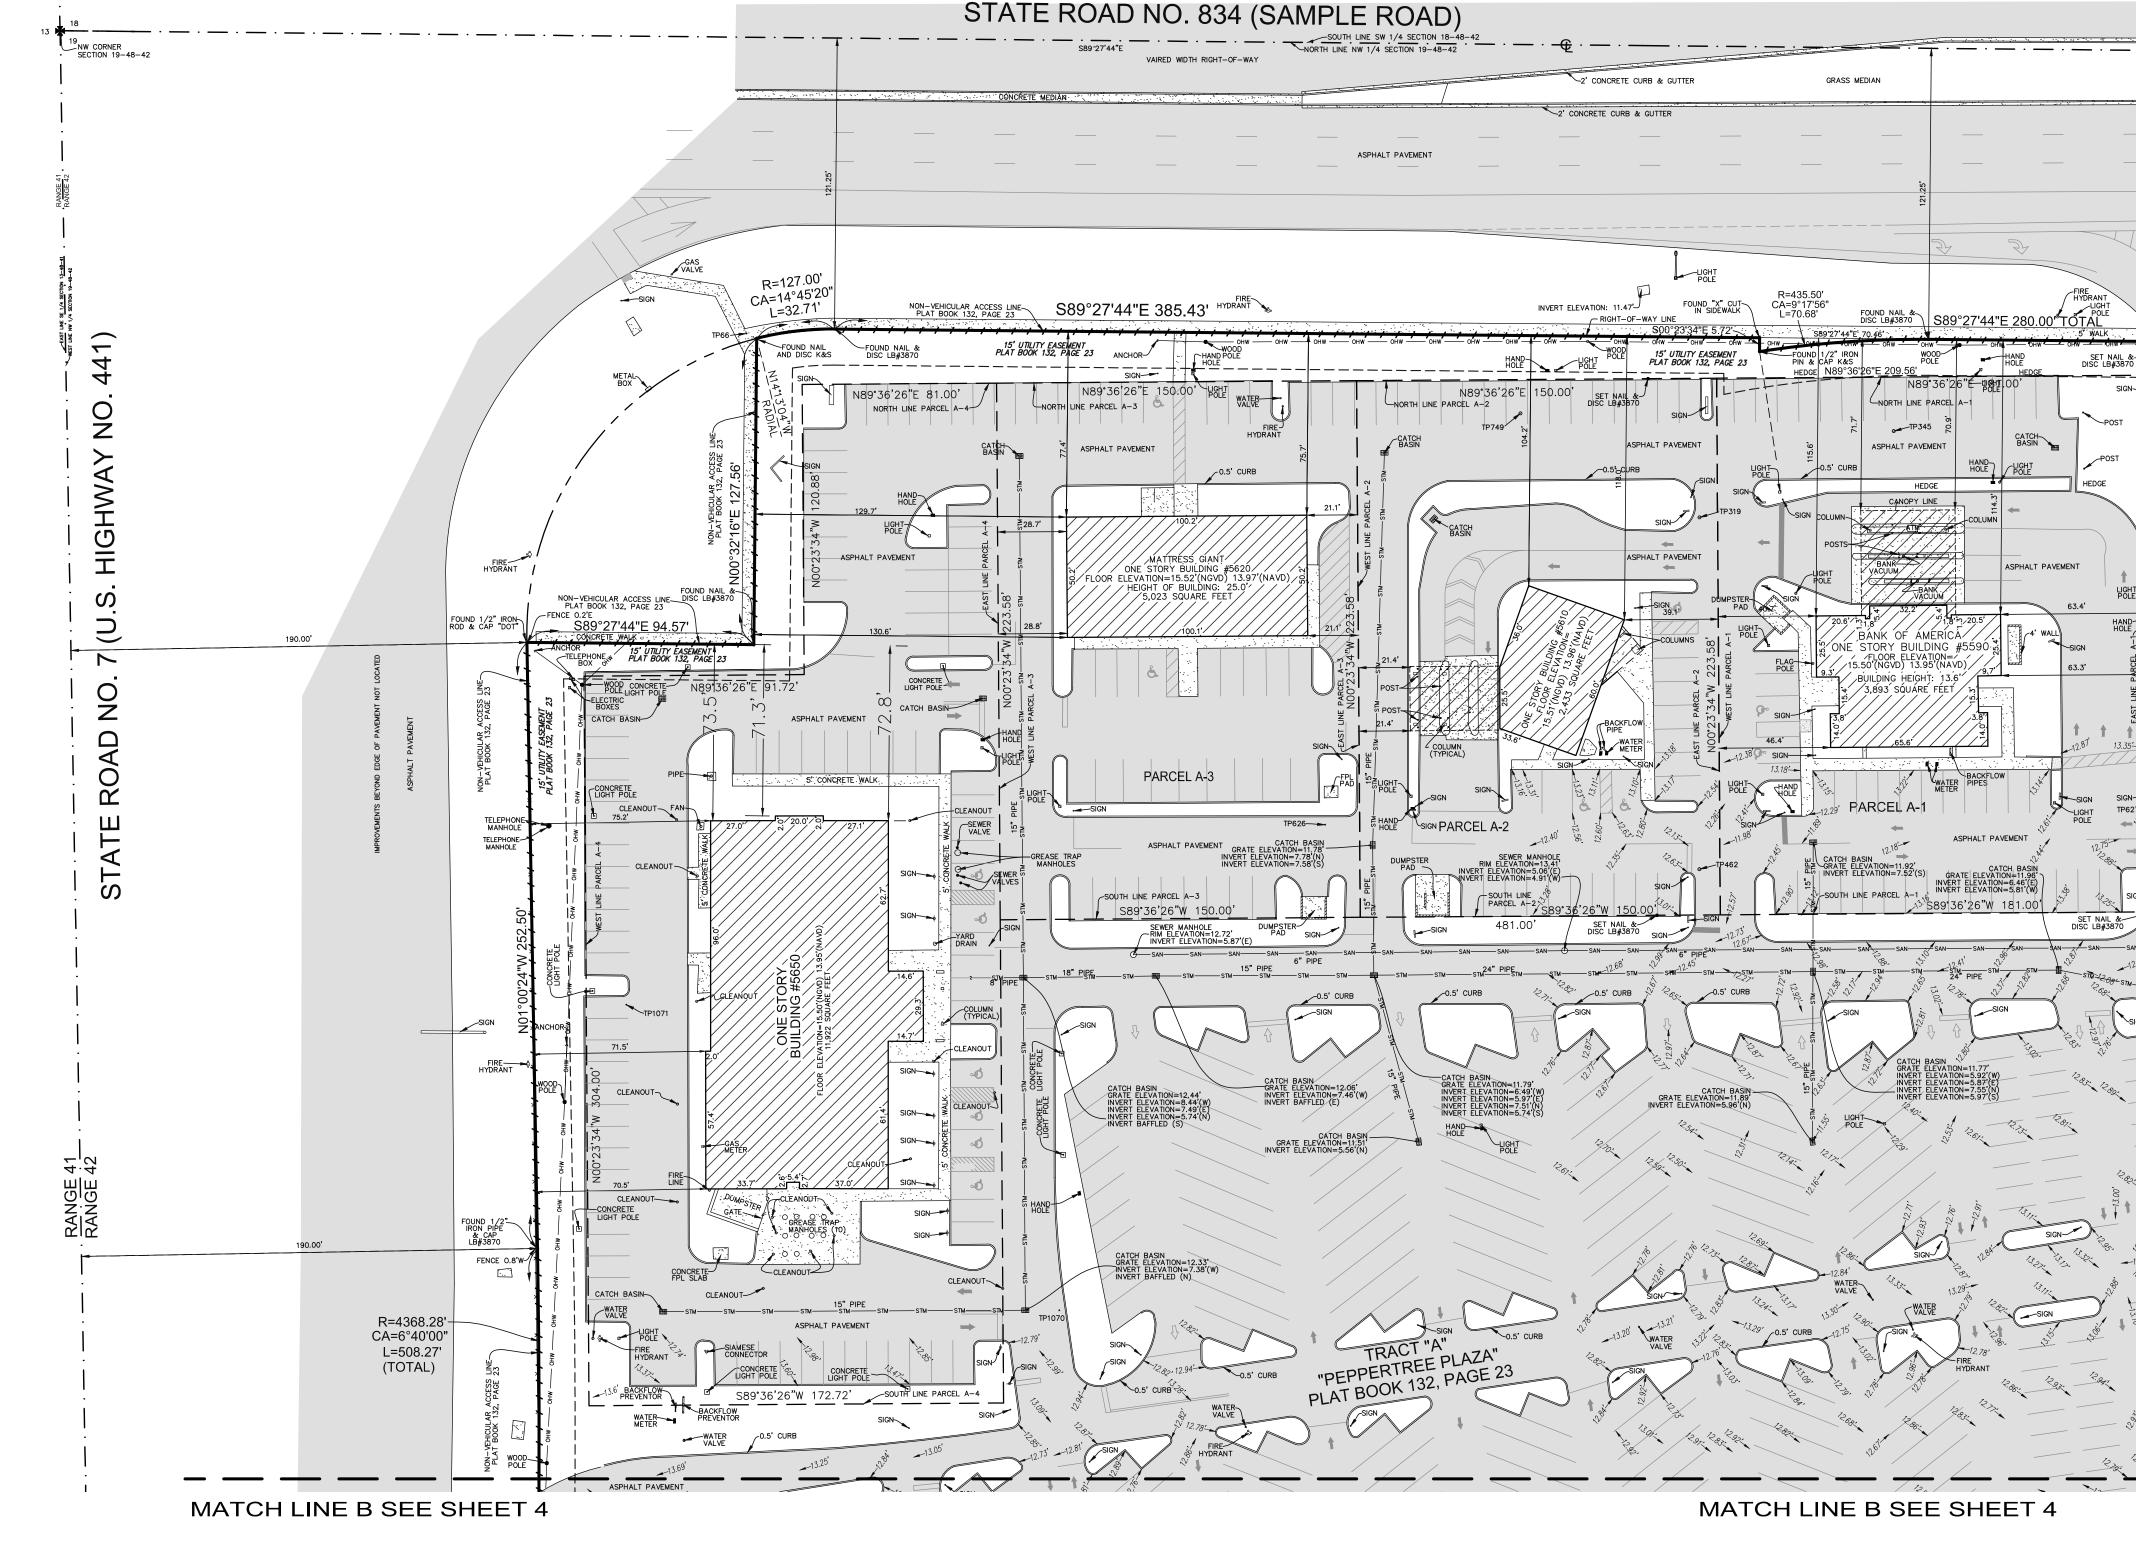

# STATE ROAD NO. 834 (SAMPLE ROAD)

1"=40'

#### NOTES:

Ш

C

SET NAIL &~ DISC LB#3870

HEDGE

SET NAIL &-DISC LB#3870

\_\_\_\_

- 1) THIS SITE CONTAINS 1,331,461 SQUARE FEET (30.5661 ACRES).
- 2) ELEVATIONS ARE BASED ON NORTH AMERICAN VERTICAL DATUM OF 1988.
- BROWARD COUNTY BENCHMARK: 2731, ELEVATION: 13.410' 3) FLOOD ZONE: AH & X; BASE FLOOD ELEVATION: 14 FEED & NONE; PANEL #120047 0165H; MAP DATE: 08/18/14.
- 4) THIS SITE LIES IN SECTION 19, TOWNSHIP 48 SOUTH, RANGE 42 EAST, BROWARD COUNTY, FLORIDA.
- 5) BEARINGS ARE BASED ON THE NORTH LINE OF THE NW 1/4 OF SECTION 19-48-42 BEING S89°27'44"E AS SHOWN ON THE PLAT OF "PEPPERTREE PLAZA", PLAT BOOK 132, PAGE 23, BROWARD COUNTY RECORDS.
- 6) REASONABLE EFFORTS WERE MADE REGARDING THE EXISTENCE AND THE LOCATION OF UNDERGROUND UTILITIES. THIS FIRM, HOWEVER, DOES NOT ACCEPT RESPONSIBILITY FOR THIS INFORMATION. BEFORE EXCAVATION OR CONSTRUCTION CONTACT THE APPROPRIATE UTILITY COMPANIES FOR FIELD VERIFICATION.
- 7) THIS SURVEY IS CERTIFIED EXCLUSIVELY TO: THOMAS ENGINEERING GROUF 8) THE HORIZONTAL POSITIONAL ACCURACY OF WELL DEFINED IMPROVEMENTS ON THIS SURVEY IS  $\pm 0.2$ '. THE VERTICAL ACCURACY OF ELEVATIONS OF
- WELL DEFINED IMPROVEMENTS ON THIS SURVEY IS  $\pm 0.1'$ . 9) THIS SURVEY WAS PREPARED WITHOUT BENEFIT OF TITLE COMMITMENT.