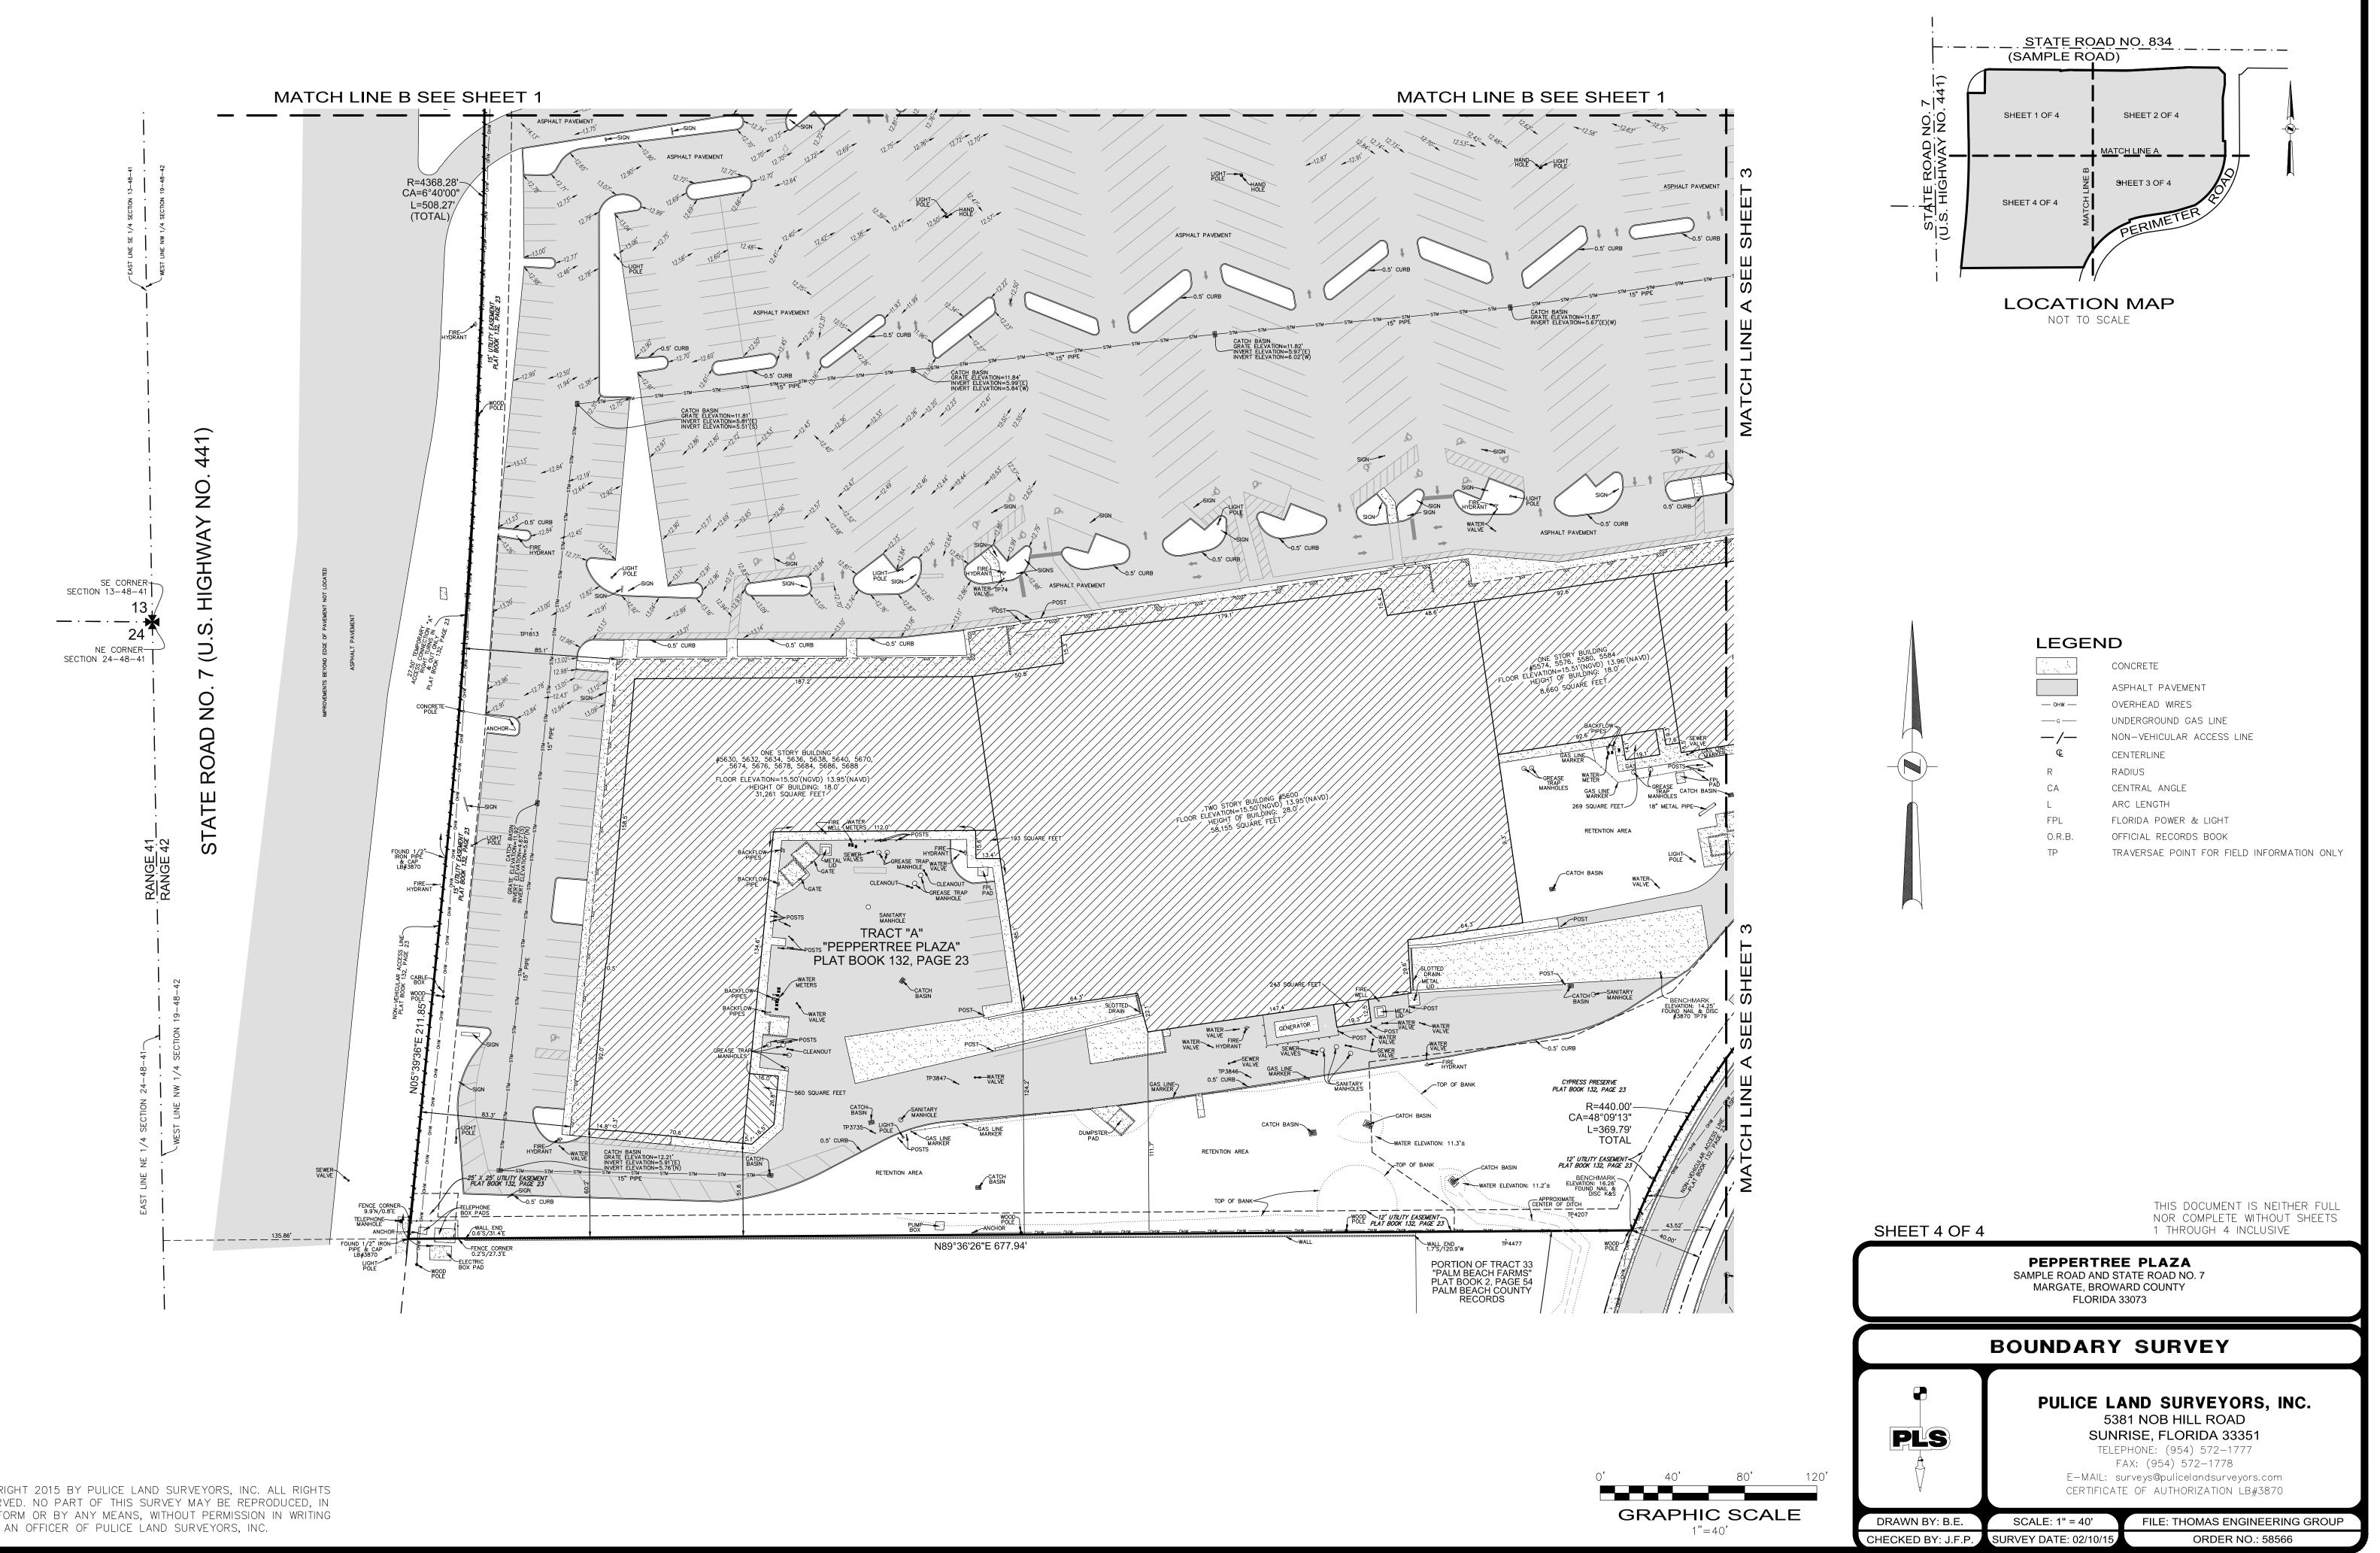

# STATE ROAD NO. 834 (SAMPLE ROAD)

1"=40'

#### LEGAL DESCRIPTION:

ALL OF TRACT "A", "PEPPERTREE PLAZA", ACCORDING TO THE PLAT THEREOF, AS RECORDED IN PLAT BOOK 132, PAGE 23, OF THE PUBLIC RECORDS OF BROWARD COUNTY, FLORIDA.

#### NOTES:

Ш

C

SET NAIL &~ DISC LB#3870

HEDGE

SET NAIL &-DISC LB#3870

\_\_\_\_

- 1) THIS SITE CONTAINS 1,331,461 SQUARE FEET (30.5661 ACRES).
- 2) ELEVATIONS ARE BASED ON NORTH AMERICAN VERTICAL DATUM OF 1988.
- BROWARD COUNTY BENCHMARK: 2731, ELEVATION: 13.410' 3) FLOOD ZONE: AH & X; BASE FLOOD ELEVATION: 14 FEED & NONE; PANEL #120047 0165H; MAP DATE: 08/18/14.
- 4) THIS SITE LIES IN SECTION 19, TOWNSHIP 48 SOUTH, RANGE 42 EAST, BROWARD COUNTY, FLORIDA.
- 5) BEARINGS ARE BASED ON THE NORTH LINE OF THE NW 1/4 OF SECTION 19-48-42 BEING S89°27'44"E AS SHOWN ON THE PLAT OF "PEPPERTREE PLAZA", PLAT BOOK 132, PAGE 23, BROWARD COUNTY RECORDS.
- 6) REASONABLE EFFORTS WERE MADE REGARDING THE EXISTENCE AND THE LOCATION OF UNDERGROUND UTILITIES. THIS FIRM, HOWEVER, DOES NOT ACCEPT RESPONSIBILITY FOR THIS INFORMATION. BEFORE EXCAVATION OR CONSTRUCTION CONTACT THE APPROPRIATE UTILITY COMPANIES FOR FIELD VERIFICATION.
- 7) THIS SURVEY IS CERTIFIED EXCLUSIVELY TO: THOMAS ENGINEERING GROUF 8) THE HORIZONTAL POSITIONAL ACCURACY OF WELL DEFINED IMPROVEMENTS ON THIS SURVEY IS  $\pm 0.2$ '. THE VERTICAL ACCURACY OF ELEVATIONS OF
- WELL DEFINED IMPROVEMENTS ON THIS SURVEY IS  $\pm 0.1'$ . 9) THIS SURVEY WAS PREPARED WITHOUT BENEFIT OF TITLE COMMITMENT.

## LEGEND

Œ

R

L FPL

СА

ΤP

CONCRETE ASPHALT PAVEMENT OVERHEAD WIRES — онw — UNDERGROUND GAS LINE \_\_\_\_\_ G \_\_\_\_\_ —/— NON-VEHICULAR ACCESS LINE CENTERLINE RADIUS CENTRAL ANGLE ARC LENGTH FLORIDA POWER & LIGHT 0.R.B. OFFICIAL RECORDS BOOK TRAVERSAE POINT FOR FIELD INFORMATION ONLY