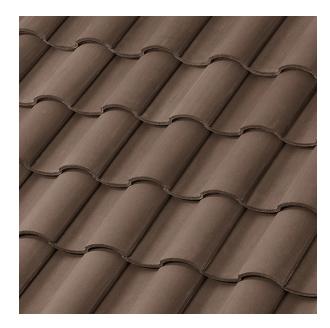

## **SOUTH ELEVATION**

\*\*\*COLOR OF LETTERS AND SQUARE PANELS TO MATCH. EXACT COLOR SWATCH TO BE PROVIDED BY OWNER (WILL CLOSELY MATCH THE COLOR OF THE ROOF TILES). SEE NEXT PAGE FOR EXACT COLOR.

http://www.boralamerica.com/roofing/concrete/barcelona-900/1HBCS3260

**Color of Tile: Espresso Blend** 

REFERENCE

CMYK/RGB VALUES

Rendering of Corner