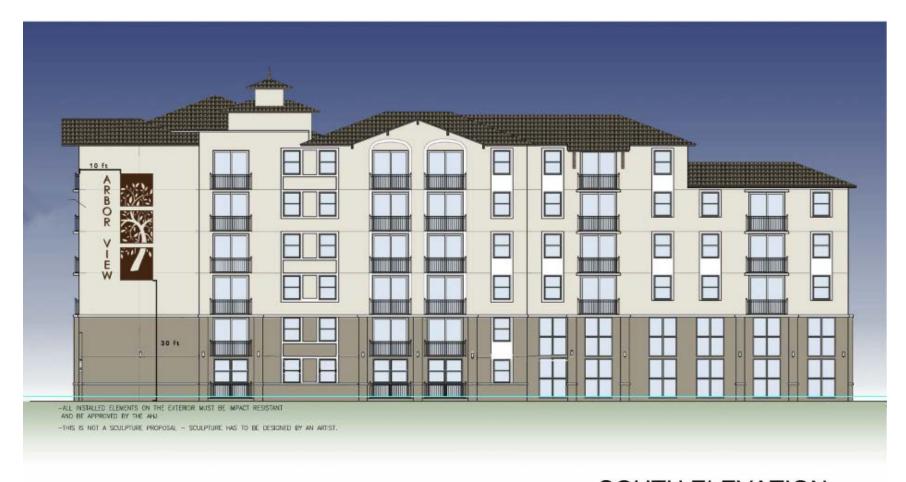

## **SOUTH ELEVATION**

\*\*\*COLOR OF LETTERS AND SQUARE PANELS TO MATCH. EXACT COLOR SWATCH TO BE PROVIDED BY OWNER (WILL CLOSELY MATCH THE COLOR OF THE ROOF TILES). SEE NEXT PAGE FOR EXACT COLOR.

http://www.boralamerica.com/roofing/concrete/barcelona-900/1HBCS3260