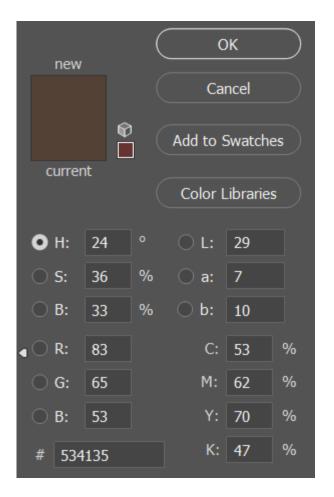

**Color of Tile: Espresso Blend** 

REFERENCE

CMYK/RGB VALUES

Rendering of Corner