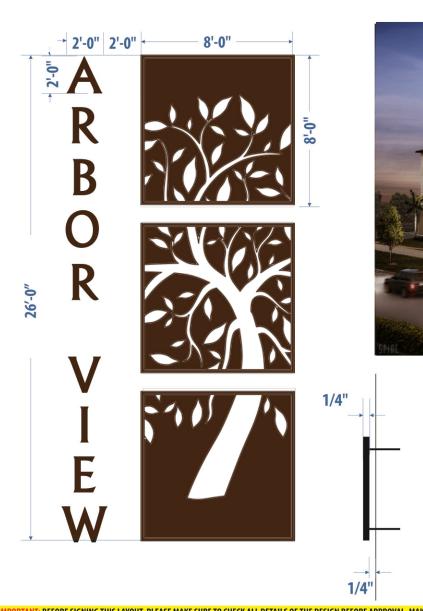

DESIGN APPROVED BY:

1/4" ALUMINUM LETTERS @ 24"
PAINTED BROWN/ PIN MOUNTED 1/4" SEPARATED
SQUARES SHAPES ROUTED OUT
PIN MOUNTED / PAINTED BROWN

PIN MOUNTED / PAINTED BROWN
PIN MOUNTED 1/4" SEPARATED FROM WALL

Designed by:

UNDERWRITERS LABORATORIES, INC.

(305) 805-3636

www.advancedmultisign.com Electrical Contractor License ES-12000622 Work Compensation#76 WEG NQ8710

Insurance Policy# 01798534-2

DATE: 4/26/18

DESIGN EXCLUSIVE FOR: ARBOR VIEW 3100 N STATE RD 7, MARGATE, FL

FRONTAGE AREA: SIGN AREA:

SCALE: 3/16"-1'

FILE: 19188 - ARBOR VIEW

Oppright 2006. This design (and any associated document) is subject to copyright and is the property of Advanced Multi Sign and its affiliates and it will remain exclusive property until approved and acceptance thru purchase by the client refered on this layout. No duplications without Advanced multi-sign aut