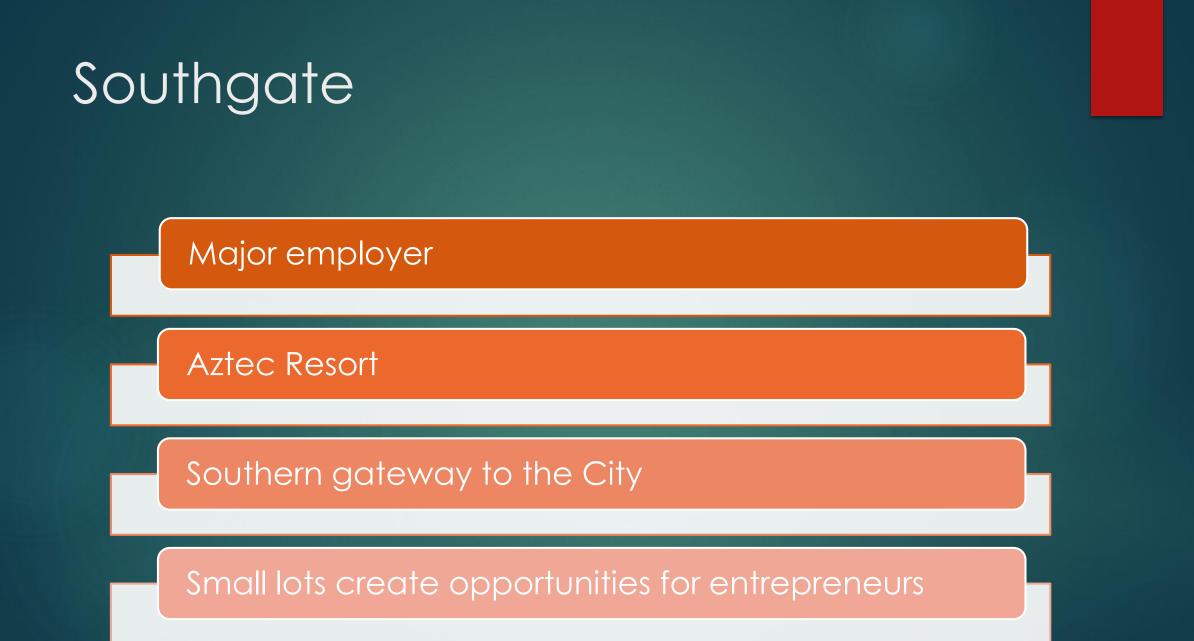

| Χ%          |



#### Uptown

#### Medical Village

Midtown Innovation Margate

Downtown

#### South Gate

### Downtown

Largest undeveloped assembly of property

Possibly include the US 441/SR 7 – Atlantic Blvd intersection

High visibility

Envision in one form or another for a long time

## Medical Village

Major economic engine

Existing cluster of medial related uses

Easily accessible from tri-county region

Margate has affordable housing for work force



### Located between two major employment centers

Large lots on US 441/SR 7 suitable for redevelopment

Centrally located along US 441/SR7

Easily accessible by residents from adjacent cities



Existing, large shopping areas

Accessible from adjacent cities

Northern gateway to the City

Restaurants, shops, and services



## Innovation Margate

Industrial zoning

### Accessible to I-95, Florida Turnpike, and Sawgrass

Ideal for small start-up firms

Possible synergy with Medical Village

## Conceptual Building Heights



### Conceptual Development Zones



Landscape Zone

Pedestrian Zone

Parking Zone

Building Zone



| Month                       | J | А | S | 0 | Ν | D | J | F | Μ | А | Μ | J | J | А | S | 0 |
|-----------------------------|---|---|---|---|---|---|---|---|---|---|---|---|---|---|---|---|
| Public Workshops            |   |   |   |   |   |   |   |   |   |   |   |   |   |   |   |   |
| EAR-based<br>Amendments     |   |   |   |   |   | Α |   |   |   |   |   |   |   |   |   |   |
| Consultant<br>Selection     |   |   |   |   |   |   |   |   |   |   |   |   |   |   |   |   |
| Land Use Elem