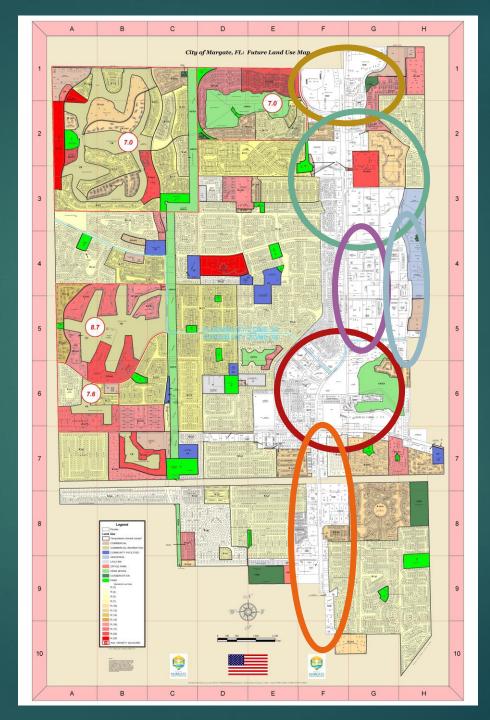

#### Uptown

#### Medical Village

Midtown Innovation Margate

Downtown

#### South Gate

### Downtown

Largest undeveloped assembly of property

Possibly include the US 441/SR 7 – Atlantic Blvd intersection

High visibility

Envision in one form or another for a long time

## Medical Village

Major economic engine

Existing cluster of medial related uses

Easily accessible from tri-county region

Margate has affordable housing for work force

### Located between two major employment centers

Large lots on US 441/SR 7 suitable for redevelopment

Centrally located along US 441/SR7

Easily accessible by residents from adjacent cities

Existing, large shopping areas

Accessible from adjacent cities

Northern gateway to the City

Restaurants, shops, and services

## Innovation Margate

Industrial zoning

### Accessible to I-95, Florida Turnpike, and Sawgrass

Ideal for small start-up firms

Possible synergy with Medical Village