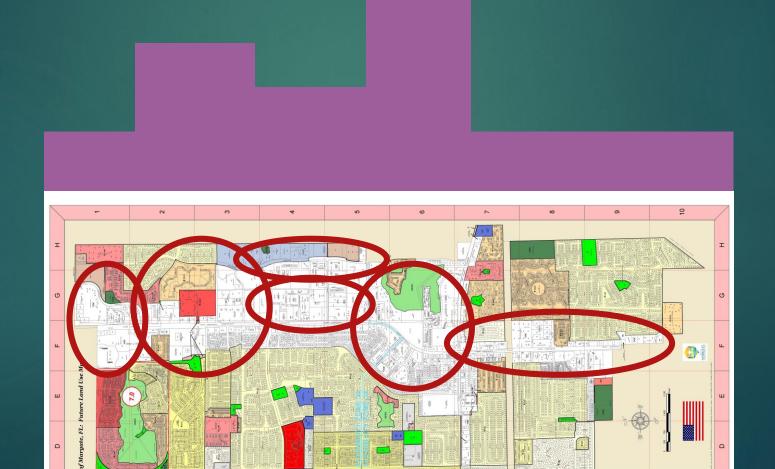

7 – Atlantic Blvd intersection

High visibility

Envision in one form or another for a long time

## Medical Village

Major economic engine

Existing cluster of medial related uses

Easily accessible from tri-county region

Margate has affordable housing for work force



### Located between two major employment centers

Large lots on US 441/SR 7 suitable for redevelopment

Centrally located along US 441/SR7

Easily accessible by residents from adjacent cities



Existing, large shopping areas

Accessible from adjacent cities

Northern gateway to the City

Restaurants, shops, and services



## Innovation Margate

Industrial zoning

### Accessible to I-95, Florida Turnpike, and Sawgrass

Ideal for small start-up firms

Possible synergy with Medical Village

## Conceptual Building Heights



### Conceptual Development Zones



Landscape Zone

Pedestrian Zone

Parking Zone

Building Zone



| Month                       | J | А | S | 0 | Ν | D | J | F | Μ | А | Μ | J | J | А | S | 0 |
|-----------------------------|---|---|---|---|---|---|---|---|---|---|---|---|---|---|---|---|
| Public Workshops            |   |   |   |   |   |   |   |   |   |   |   |   |   |   |   |   |
| EAR-based<br>Amendments     |   |   |   |   |   | Α |   |   |   |   |   |   |   |   |   |   |
| Consultant<br>Selection     |   |   |   |   |   |   |   |   |   |   |   |   |   |   |   |   |
| Land Use Element            |   |   |   |   |   |   |   |   |   |   |   | Α |   |   |   |   |
| Design Standards            |   |   |   |   |   |   |   |   |   |   |   |   |   |   |   |   |
| Redevelopment<br>Plan