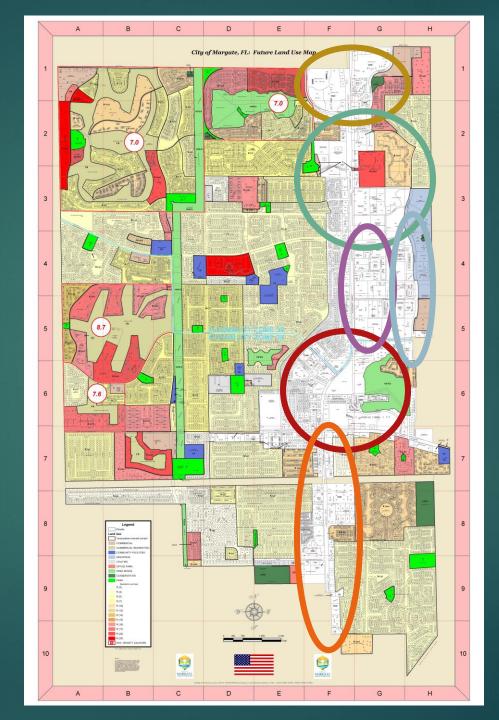

#### Uptown

#### Medical Village

Midtown Innovation Margate

Downtown

#### South Gate

### Downtown

Largest undeveloped assembly of property

Possibly include the US 441/SR 7 – Atlantic Blvd intersection

High visibility

Envision in one form or another for a long time

## Medical Village

Major economic engine

Existing cluster of medial related uses

Easily accessible from tri-county region

Margate has affordable housing for work force

### Located between two major employment centers

Large lots on US 441/SR 7 suitable for redevelopment

Centrally located along US 441/SR7

Easily accessible by residents from adjacent cities

Existing, large shopping areas

Accessible from adjacent cities

Northern gateway to the City

Restaurants, shops, and services

## Innovation Margate

Industrial zoning

### Accessible to I-95, Florida Turnpike, and Sawgrass

Ideal for small start-up firms

Possible synergy with Medical Village