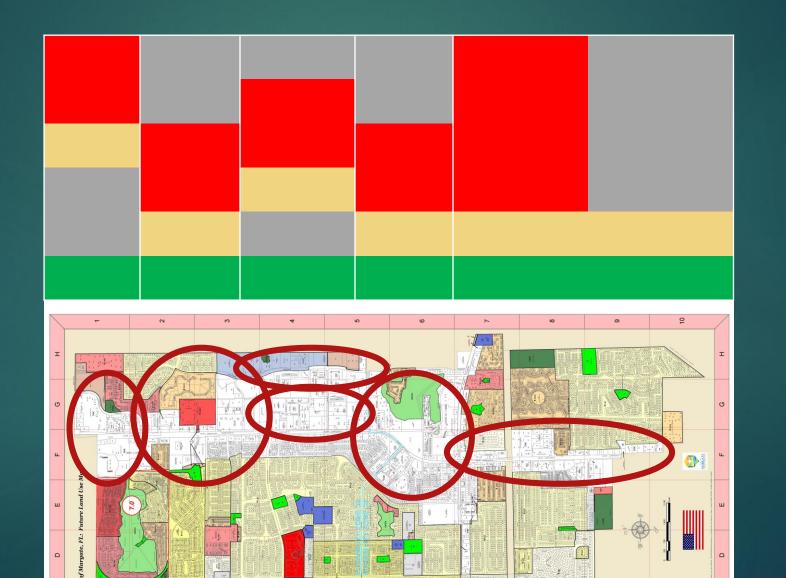

# TOC Conceptual Approach

|                       | Retail | Service | Office | Manufacturing | Residential |
|-----------------------|--------|---------|--------|---------------|-------------|
| Uptown                | Χ%     | Χ%      | Χ%     | Χ%            | Χ%          |
| Medical<br>Village    | Χ%     | Χ%      | Χ%     | Χ%            | Χ%          |
| Midtown               | Χ%     | Χ%      | Χ%     | Χ%            | Χ%          |
| Innovation<br>Margate | Χ%     | Χ%      | Χ%     | Χ%            | Χ%          |
| Downtown              | Χ%     | Χ%      | Χ%     | Χ%            | Χ%          |
| South Gate            | Χ%     | Χ%      | Χ%     | Χ%            | Χ%          |

#### Uptown

#### Medical Village

Midtown Innovation Margate

Downtown

#### South Gate