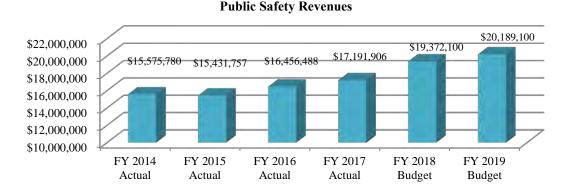

**Public Safety Revenues** are budgeted for an increase from \$19,372,100 in FY 2018 to \$20,189,100 in FY 2019 (4.2% increase). This revenue category includes, among other sources, revenue for Ambulance Transport Fees (budgeted to decrease slightly in FY 2019), revenue from the Interlocal Agreement for Fire Rescue Service with Coconut Creek (budgeted to increase 6.8% in FY 2019), and Fire Rescue Assessment Revenue (budgeted to increase \$200,000 in FY 2019).