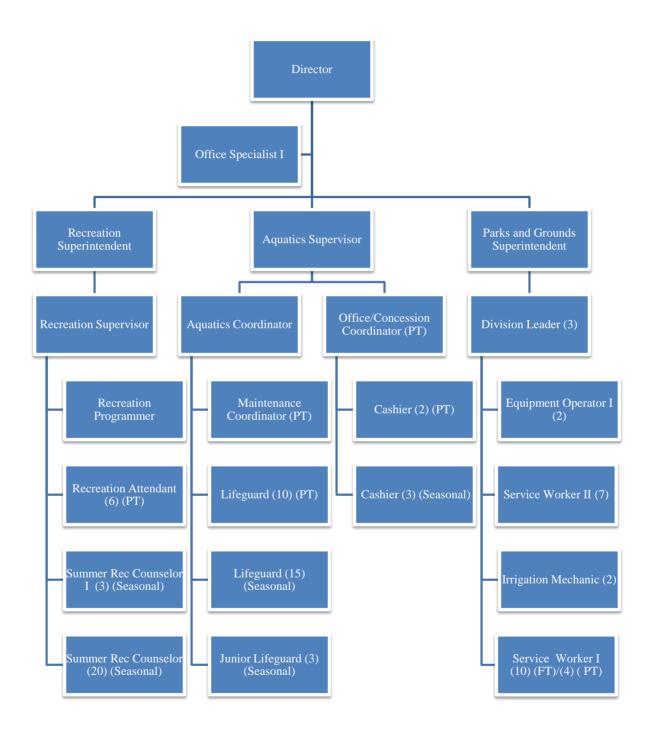

An organizational chart, position summary, performance measures and goals by department/division are also included in this section.

The **Capital Improvement Program (CIP)** section contains the five-year CIP plan for acquisition of assets or construction of major capital facilities or projects.

# **CITY-WIDE ORGANIZATIONAL CHART**