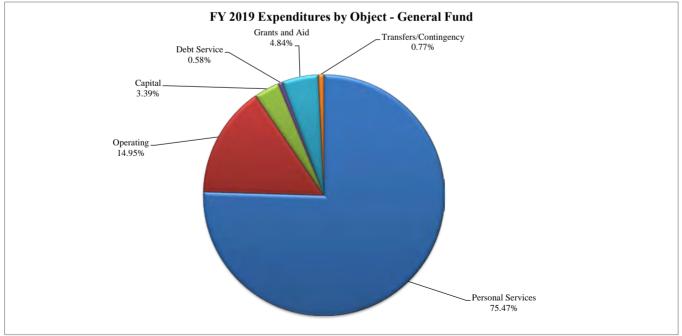

#### **General Fund Expenditures**

The following graph shows the percentage of proposed General Fund expenditures for FY 2019 by Department.

Total General Fund Expenditures are \$3,357,427 lower than the FY 2018 Amended Budget (4.5% decrease). Highlights include:

- Increase in the required contributions to the Florida Retirement System,
- Increase budgeted for health insurance costs,
- Reclassifications of positions in various departments (reclassifications, including other funds, are shown in the table on page 52),
- Addition of nine positions: Contracts Manager in the City Manager's Office, Buyer II in the Finance Department, four part-time Service Worker I positions in the Parks and Recreation Department, two Code Compliance Officers in the Police Department, and a Service Worker II in the Public Works Department; (new positions in other funds are shown in the table on page 52), additionally two part-time Building Inspector positions were eliminated,
- Salary and benefits changes for personnel,
- Charges to provide insurance coverage monies in the Insurance Fund, and
- Funds budgeted for capital outlay in General Fund departmental budgets (\$2,392,513).