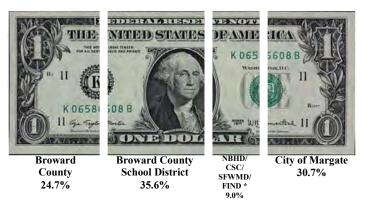

The total property tax bill on the same homesteaded single family home with an average assessed value of \$149,447 is approximately \$2,287 (based on FY 2018 adopted millage rates). The amount levied in City property taxes makes up only 30.7% of the total property tax bill as illustrated in the graphic below:

\* North Broward Hospital District/ Children's Services Council/ South Florida Water Management District/ Florida Inland Navigation Division