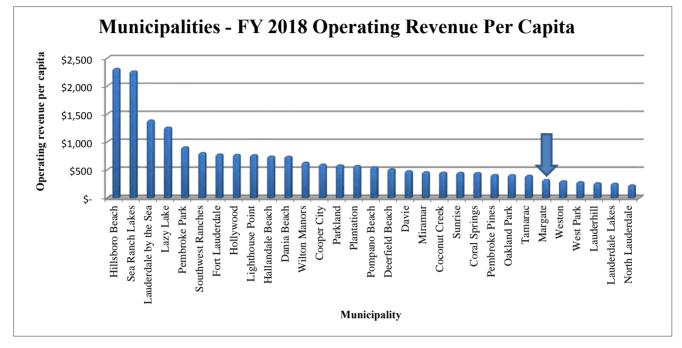

### MILLAGE RATE and FIRE ASSESSMENT FEE COMPARISON TAX YEAR 2017 for FISCAL YEAR 2018 (Ranked by "Operating revenue per capita")

|                       |         | AD VALOREM                                                      |                                                  |                         |                                    | NON-ADVALOREM                                                              |
|-----------------------|---------|-----------------------------------------------------------------|--------------------------------------------------|-------------------------|------------------------------------|----------------------------------------------------------------------------|
| Municipality          | Ranking | FY 2018<br>Adopted<br>Operating<br>Millage<br>Rate <sup>1</sup> | FY 2018<br>Taxable Values<br>(July) <sup>1</sup> | Population <sup>2</sup> | Operating<br>revenue per<br>capita | FY 2018<br>Adopted<br>Single Family<br>Fire Assessment<br>Fee <sup>1</sup> |
| Hillsboro Beach       | 1       | 3.5000                                                          | \$ 1,262,382,100                                 | 1,911                   | \$ 2,312                           | \$ -                                                                       |
| Sea Ranch Lakes       | 2       | 7.5000                                                          | 209,314,985                                      | 692                     | 2,269                              | -                                                                          |
| Lauderdale by the Sea | 3       | 3.5989                                                          | 2,380,543,694                                    | 6,175                   | 1,387                              | 129.85                                                                     |
| Lazy Lake             | 4       | 4.7931                                                          | 6,839,078                                        | 26                      | 1,261                              | -                                                                          |
| Pembroke Park         | 5       | 8.5000                                                          | 679,661,728                                      | 6,368                   | 907                                | -                                                                          |
| Southwest Ranches     | 6       | 4.4629                                                          | 1,369,860,300                                    | 7,614                   | 803                                | 518.49                                                                     |
| Fort Lauderdale       | 7       | 4.1193                                                          | 33,831,910,534                                   | 179,063                 | 778                                | 256.00                                                                     |
| Hollywood             | 8       | 7.4479                                                          | 15,244,209,131                                   | 147,212                 | 771                                | 239.00                                                                     |
| Lighthouse Point      | 9       | 3.5893                                                          | 2,247,225,665                                    | 10,526                  | 766                                | 120.34                                                                     |
| Hallandale Beach      | 10      | 5.3093                                                          | 5,405,697,353                                    | 38,746                  | 741                                | 198.00                                                                     |
| Dania Beach           | 11      | 5.9998                                                          | 3,874,712,481                                    | 31,473                  | 739                                | 223.75                                                                     |
| Wilton Manors         | 12      | 5.9837                                                          | 1,334,488,008                                    | 12,662                  | 631                                | 214.72                                                                     |
| Cooper City           | 13      | 7.1347                                                          | 2,824,906,588                                    | 33,758                  | 597                                | 161.28                                                                     |
| Parkland              | 14      | 3.9780                                                          | 4,629,916,135                                    | 31,476                  | 585                                | 220.00                                                                     |
| Plantation            | 15      | 5.7500                                                          | 8,829,971,762                                    | 88,619                  | 573                                | -                                                                          |
| Pompano Beach         | 16      | 4.9865                                                          | 12,087,825,751                                   | 109,441                 | 551                                | 163.00                                                                     |
| Deerfield Beach       | 17      | 6.0981                                                          | 6,582,642,140                                    | 78,042                  | 514                                | 175.00                                                                     |
| Davie                 | 18      | 5.3220                                                          | 9,082,123,325                                    | 100,689                 | 480                                | 196.00                                                                     |
| Miramar               | 19      | 6.7654                                                          | 9,272,088,581                                    | 136,246                 | 460                                | 372.84                                                                     |
| Coconut Creek         | 20      | 6.5378                                                          | 3,992,488,272                                    | 57,395                  | 455                                | 177.79                                                                     |
| Sunrise               | 21      | 6.0543                                                          | 6,859,286,967                                    | 91,865                  | 452                                | 209.50                                                                     |
| Coral Springs         | 22      | 5.8732                                                          | 9,692,486,879                                    | 127,381                 | 447                                | 180.00                                                                     |
| Pembroke Pines        | 23      | 5.6736                                                          | 11,870,659,580                                   | 163,103                 | 413                                | 271.48                                                                     |
| Oakland Park          | 24      | 6.0985                                                          | 2,984,774,797                                    | 44,409                  | 410                                | 199.00                                                                     |
| Tamarac               | 25      | 7.2899                                                          | 3,494,116,143                                    | 63,910                  | 399                                | 350.00                                                                     |
| Margate               | 26      | 6.5183                                                          | 2,869,640,091                                    | 57,961                  | 323                                | 300.00                                                                     |
| Weston                | 27      | 2.3900                                                          | 8,357,884,441                                    | 66,609                  | 300                                | 433.97                                                                     |
| West Park             | 28      | 8.6500                                                          | 488,142,526                                      | 14,912                  | 283                                | 447.86                                                                     |
| Lauderhill            | 29      | 7.5898                                                          | 2,465,916,676                                    | 71,178                  | 263                                | 460.00                                                                     |
| Lauderdale Lakes      | 30      | 8.5000                                                          | 1,052,742,335                                    | 35,094                  | 255                                | 321.00                                                                     |
| North Lauderdale      | 31      | 7.4000                                                          | 1,358,649,050                                    | 44,408                  | 226                                | 215.00                                                                     |

Source :

<sup>1</sup> - Broward County Property Appraiser (BCPA) July values. There were no fire assessment fees listed for Sea Ranch Lakes, Hillsboro Beach, Lazy Lake, Pembroke Park, and Plantation.

<sup>2</sup> - Bureau of Economic and Business Research

# **CITY COMPARISONS**

Operating revenue per capita measures the revenue earned per person in each municipality. The City of Margate's operating revenue per capita for FY 2018 was \$323, with a ranking of 26 out of the 31 municipalities in Broward County.