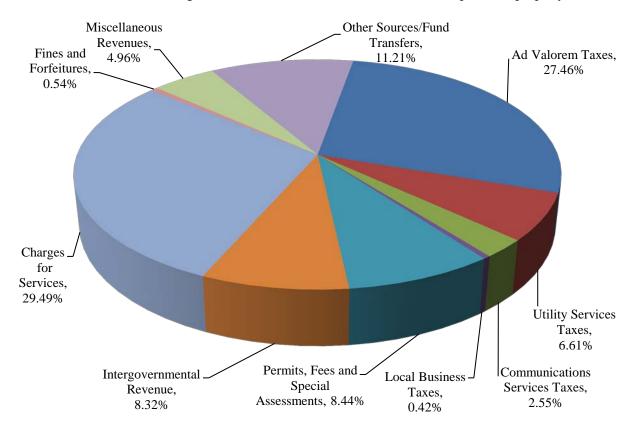

#### **General Fund Revenue**

The City's property valuation increased 9.1% in FY 2019 (as discussed above), but property taxes make up only a little over a quarter of the total General Fund Revenues as shown in the graph below. The increase in property tax revenue has less of an impact on the total revenue for the General Fund than it would in cities that have a larger share of their General Fund Revenues comprised of property taxes.

Highlights of major changes in General Fund Revenue include the following:

Ad Valorem Taxes are budgeted for an increase from \$17,780,000 in FY 2018 to \$19,400,000 in FY 2019 (9.1% increase). This increase reflects a combination of property value increases, new construction, and a slight increase in the operating portion of the total millage rate.

**Utility Service Taxes** are budgeted for a slight increase from \$4,627,000 in FY 2018 to \$4,669,000 in FY 2019 (0.91% increase).

**Local Communication Services Taxes** are budgeted for an increase from \$1,750,000 in FY 2018 to \$1,800,000 in FY 2019 (2.9% increase).

#### **Local Communication Services Taxes**

**State Shared Revenues** are budgeted for a decrease from \$5,595,000 in FY 2018 to \$5,550,000 in FY 2019 (0.8% decrease). This revenue category includes, among other sources, revenue sharing from sales tax (unchanged from FY 2018) and half-cent sales tax revenues (budgeted to decrease 1.3% in FY 2019).

**Public Safety Revenues** are budgeted for an increase from \$19,372,100 in FY 2018 to \$20,189,100 in FY 2019 (4.2% increase). This revenue category includes, among other sources, revenue for Ambulance Transport Fees (budgeted to decrease slightly in FY 2019), revenue from the Interlocal Agreement for Fire Rescue Service with Coconut Creek (budgeted to increase 6.8% in FY 2019), and Fire Rescue Assessment Revenue (budgeted to increase \$200,000 in FY 2019).

**Culture and Recreation Fees** are budgeted for a slight increase from \$548,400 in FY 2018 to \$563,400 in FY 2019 (2.7% increase). This revenue category includes, recreation fees, program activities fees, and various other fees which are budgeted to increase based on historical revenue trends.

**Other Sources/Fund Transfers** are budgeted for a decrease from \$14,697,130 amended FY 2018 to \$7,929,157 in FY 2019 (46% decrease), primarily due to Hurricane Irma expenditures. The FY 2019 proposed budget includes a transfer to the General Fund from the Water/Wastewater Operations and Maintenance Fund for a return on investment allocation (\$1,851,657). This category also includes transfers from the General Fund Assigned Fund Balance for emergency preparedness (\$750,000), health insurance (\$250,000), other insurance (\$500,000), vehicle replacement (\$500,000), capital projects – other (\$106,000), computer equipment (\$143,000), and Police Department Homeless Outreach (\$2,193). A transfer from General Fund Unassigned Fund Balance in the amount of \$2,746,011 is also budgeted for FY 2019. In addition, the FY 2019 proposed budget includes a transfer from Building Department Restricted Fund Balance (\$1,040,296), Tree Preservation Restricted Fund Balance (\$30,000), and Citizen Project Initiatives Committed Fund Balance (\$10,000).