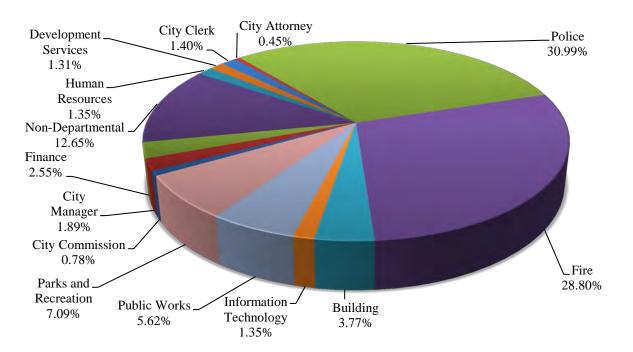

#### **General Fund Expenditures**

The following graph shows the percentage of proposed General Fund expenditures for FY 2019 by Department.

Total General Fund Expenditures are \$3,357,427 lower than the FY 2018 Amended Budget (4.5% decrease). Highlights include: