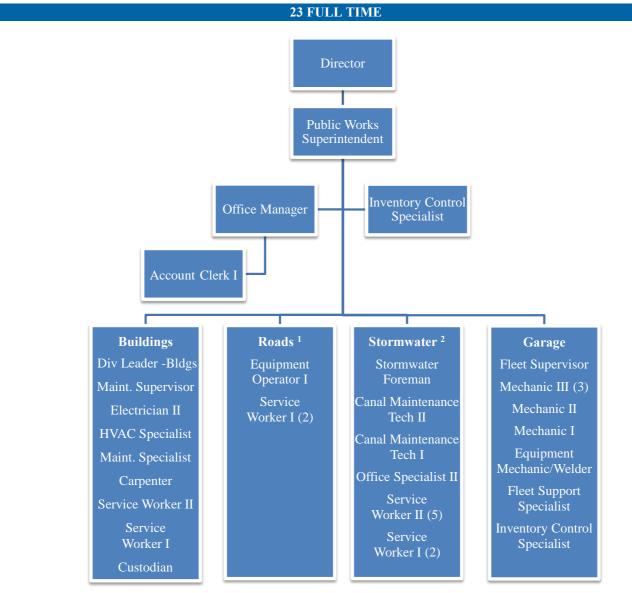

#### Public Works

Public Works will continue to line stormwater infrastructure that drains runoff water from roads, as well as add preservatives to roads to help extend asphalt life and provide a safe driving surface. The Stormwater Utility rate will be reviewed to determine if the current rate is adequate to sustain ongoing expenses and the rising cost of maintaining infrastructure.

#### Department of Environmental and Engineering Services (DEES)

DEES is responsible for day-to-day operations of the City's utilities division (water and wastewater), engineering division, and solid waste and recycling program. In FY 2018, DEES continued to follow the adopted Water Main Replacement Plan which addresses the replacement of the City's 213 miles of aging

water mains. In addition to replacing water mains, the Department has started to replace wastewater gravity and force mains throughout the City.

Two emergency interconnect projects were successfully completed in FY 2018 with the City of Pompano Beach and the City of Coral Springs. This allowed the City of Margate to connect our water system to our neighboring Cities while providing an emergency backup for each water supply. Throughout the year DEES was also able to perform rehabilitation of several lift stations, the East Wastewater Treatment Plant (WWTP) Digester, and several raw water wells.

Beginning in FY 2019, the East WWTP is scheduled to begin conversion from a traditional activated sludge plant to Integrated Fixed-Film Activated Sludge (IFAS), increasing treatment plant capacity and efficiency. The Water Treatment Plant will undergo upgrades including rehabilitating/upgrading eight filter cells responsible for a portion of the water supply purification process. DEES will also begin designing upgrades to the Supervisory Control and Data Acquisition System (SCADA) used to control various components of operations in both the Water and Wastewater plants.