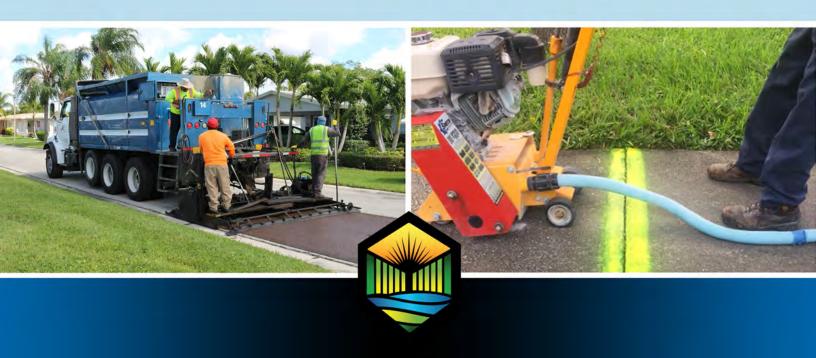

#### Public Works

Public Works will continue to line stormwater infrastructure that drains runoff water from roads, as well as add preservatives to roads to help extend asphalt life and provide a safe driving surface. The Stormwater Utility rate will be reviewed to determine if the current rate is adequate to sustain ongoing expenses and the rising cost of maintaining infrastructure.