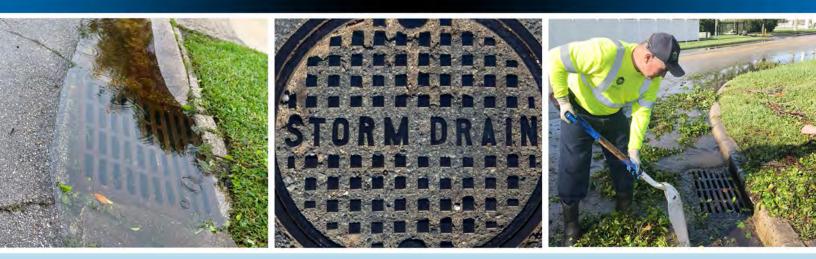

#### Public Works

Public Works will continue to line stormwater infrastructure that drains runoff water from roads, as well as add preservatives to roads to help extend asphalt life and provide a safe driving surface. The Stormwater Utility rate will be reviewed to determine if the current rate is adequate to sustain ongoing expenses and the rising cost of maintaining infrastructure.

#### **Stormwater Utility Fund**

The Stormwater Utility Fund is for the operation of the City's stormwater management utility which includes collection, disposal and treatment of stormwater. The total budget for this fund for FY 2019 is \$2,135,698.