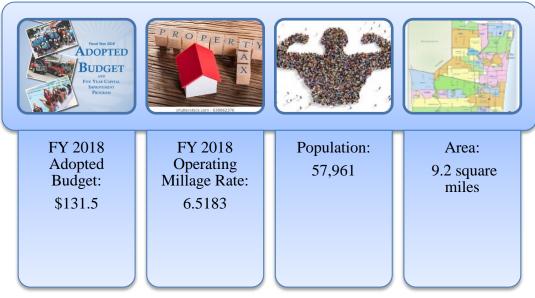

# **CITY STATISTICS AND DEMOGRAPHICS**

Date of Incorporation: Form of Government: Approx. Area (including water): 9.2 square miles FY 2019 Total Budget:

May 30, 1955 Commission-Manager \$135,011,304

#### **CITY DEMOGRAPHICS**

| Population (BEBR 2017):   | 57,961   |
|---------------------------|----------|
| Median Age*:              | 43.6     |
| Median Household Income*: | \$42,430 |
| Average Household Size*:  | 2.68     |
| Married Households (%)*:  | 43%      |
| Families Households (%)*: | 61.9%    |
| Registered Voters**:      | 35,928   |
|                           |          |