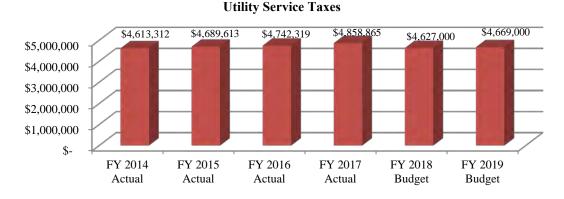

**Utility Service Taxes** are budgeted for a slight increase from \$4,627,000 in FY 2018 to \$4,669,000 in FY 2019 (0.91% increase).

**Local Communication Services Taxes** are budgeted for an increase from \$1,750,000 in FY 2018 to \$1,800,000 in FY 2019 (2.9% increase).