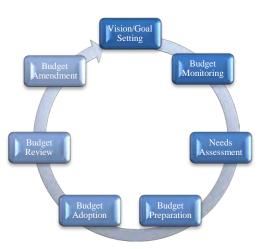

The **Budget Summaries** section contains the financial and budgetary policies of the City. It also provides information about the budget process, staffing levels, and budget calendar.

The **Financial Summaries** section contains the City's fund descriptions detailing each fund and its purpose. In addition, summary budgets; charts by fund, department, and function; and annual debt service information are included in this section.