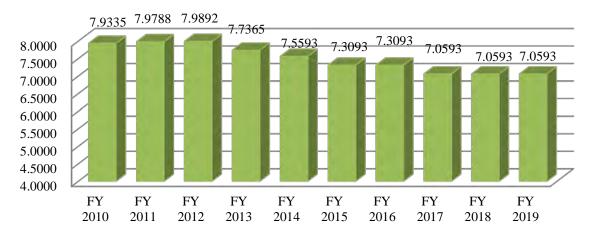

#### 10 YEAR MILLAGE, TAXABLE VALUE, AND REVENUE HISTORY

| Fiscal Year       | Tax Year | Operating<br>Millage (Tax)<br>Rate | Debt Service<br>Millage | Total Millage | Taxable Values  | Net Revenue (based<br>on operating<br>millage rate)<br>(95%) | % Change in<br>Net Revenue<br>(approx.) |
|-------------------|----------|------------------------------------|-------------------------|---------------|-----------------|--------------------------------------------------------------|-----------------------------------------|
| 2010              | 2009     | 7.7500                             | 0.1835                  | 7.9335        | \$2,603,772,232 | \$19,170,273                                                 | -0.84%                                  |
| 2011              | 2010     | 7.7500                             | 0.2288                  | 7.9788        | \$2,094,075,306 | \$15,417,629                                                 | -19.58%                                 |
| 2012              | 2011     | 7.7500                             | 0.2392                  | 7.9892        | \$2,002,048,157 | \$14,740,080                                                 | -4.39%                                  |
| 2013              | 2012     | 7.5000                             | 0.2365                  | 7.7365        | \$2,012,440,807 | \$14,338,641                                                 | -2.72%                                  |
| 2014              | 2013     | 7.3300                             | 0.2293                  | 7.5593        | \$2,108,190,790 | \$14,680,387                                                 | 2.38%                                   |
| 2015              | 2014     | 6.2761                             | 1.0332                  | 7.3093        | \$2,242,395,006 | \$13,369,821                                                 | -8.93%                                  |
| 2016              | 2015     | 6.3402                             | 0.9691                  | 7.3093        | \$2,396,696,243 | \$14,435,757                                                 | 7.97%                                   |
| 2017              | 2016     | 6.4554                             | 0.6039                  | 7.0593        | \$2,575,645,955 | \$15,795,484                                                 | 9.42%                                   |
| 2018              | 2017     | 6.5183                             | 0.5410                  | 7.0593        | \$2,869,640,091 | \$17,769,916                                                 | 12.50%                                  |
| 2019 <sup>1</sup> | 2018     | 6.5594                             | 0.4999                  | 7.0593        | \$3,110,532,911 | \$19,383,068                                                 | 9.08%                                   |

#### City of Margate Taxable Value (Source: BCPA)

The trend in the total millage rate since FY 2010 is depicted in the following graph:

# **City of Margate Total Millage Rates**