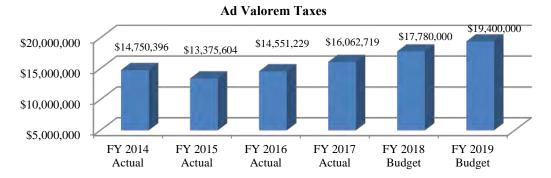

Highlights of major changes in General Fund Revenue include the following:

Ad Valorem Taxes are budgeted for an increase from \$17,780,000 in FY 2018 to \$19,400,000 in FY 2019 (9.1% increase). This increase reflects a combination of property value increases, new construction, and a slight increase in the operating portion of the total millage rate.