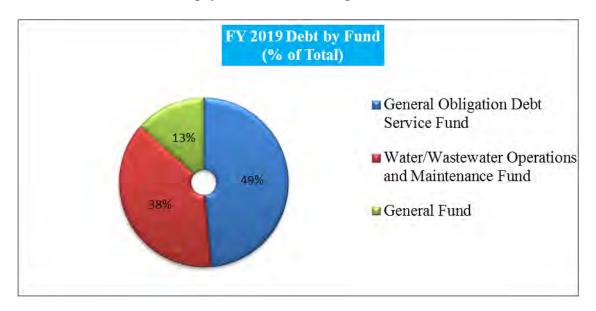

#### **General Fund Expenditures**

The following graph shows the percentage of proposed General Fund expenditures for FY 2019 by Department.

Total General Fund Expenditures are \$3,357,427 lower than the FY 2018 Amended Budget (4.5% decrease). Highlights include:

- Increase in the required contributions to the Florida Retirement System,
- Increase budgeted for health insurance costs,
- Reclassifications of positions in various departments (reclassifications, including other funds, are shown in the table on page 52),
- Addition of nine positions: Contracts Manager in the City Manager's Office, Buyer II in the Finance Department, four part-time Service Worker I positions in the Parks and Recreation Department, two Code Compliance Officers in the Police Department, and a Service Worker II in the Public Works Department; (new positions in other funds are shown in the table on page 52), additionally two part-time Building Inspector positions were eliminated,
- Salary and benefits changes for personnel,
- Charges to provide insurance coverage monies in the Insurance Fund, and
- Funds budgeted for capital outlay in General Fund departmental budgets (\$2,392,513).