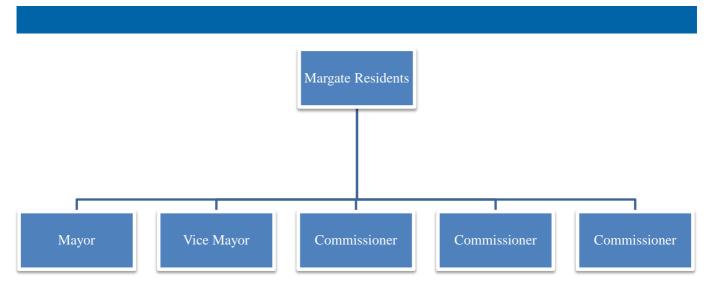

# **CITY-WIDE ORGANIZATIONAL CHART**

# **PROFILE OF THE CITY OF MARGATE**

The City operates under the City Commission/City Manager form of government. The City Commission consists of the Mayor, Vice Mayor, and three commissioners. The five commission members are elected at-large on a non-partisan basis for a four-year term. Effective with terms beginning November 2012, term limitations for City Commissioners are three consecutive four-year terms. The mayor is elected annually by the members of the City Commission for a one-year term, not to exceed two years in succession. The City Commission determines policy; adopts legislation; approves the City's annual budget; and hires the City Manager, City Attorney, and City Clerk. The City Manager is responsible for carrying out the policies of the City Commission, overseeing the daily management of the City, and appointing the City's department directors.

# MARGATE CITY COMMISSION

Mayor Arlene R. Schwartz

Vice Mayor Anthony N. Caggiano

Commissioner Lesa Peerman

Commissioner Tommy Ruzzano

Commissioner Joanne Simone

The City of Margate is located in Broward County and is part of the Miami-Fort Lauderdale-Pompano Beach Metropolitan Statistical Area. With a population of 57,961 (Bureau of Economic and Business Research, 2017), Margate is the 14<sup>th</sup> largest of the 31 cities in Broward County. Margate encompasses a nine square mile area of tree-lined streets and 30 miles of canals. The City of Margate is only 7.5 miles from the Atlantic Ocean and approximately 20 minutes from the Fort Lauderdale-Hollywood International Airport and Port Everglades.