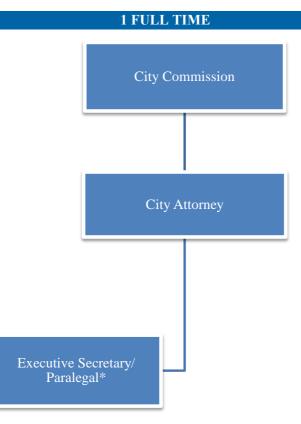

| Finance                | 97  |
|------------------------|-----|
| Non-Departmental       | 103 |
| Human Resources        |     |
| Development Services   | 108 |
| City Clerk             | 112 |
| City Attorney          |     |
| Police                 | 119 |
| Fire                   |     |
| Building               | 129 |
| Information Technology |     |
| Public Works           | 135 |
| Parks and Recreation   | 143 |