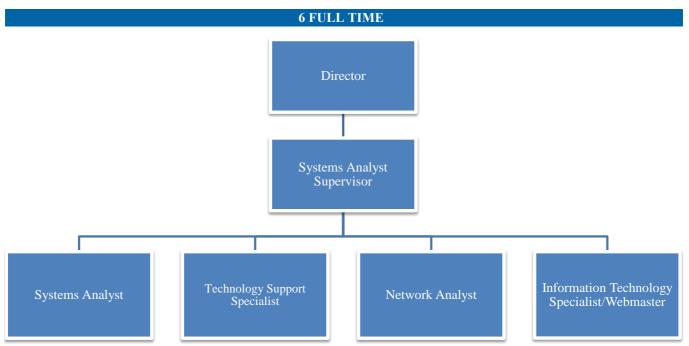

#### Information Technology

In FY 2018, the Information Technology Department began a two year project for the replacement of all desktop computers to enhance security and bring the entire City on a current operating system. In addition, beginning in FY 2019, WiFi systems in all City buildings will be upgraded and the laptop replacement project for all police vehicles will be initiated.