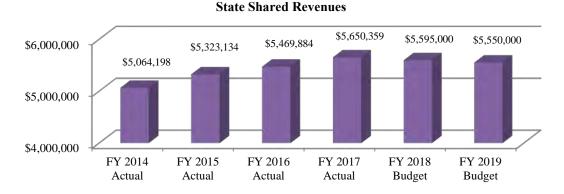

#### **Local Communication Services Taxes**

**State Shared Revenues** are budgeted for a decrease from \$5,595,000 in FY 2018 to \$5,550,000 in FY 2019 (0.8% decrease). This revenue category includes, among other sources, revenue sharing from sales tax (unchanged from FY 2018) and half-cent sales tax revenues (budgeted to decrease 1.3% in FY 2019).