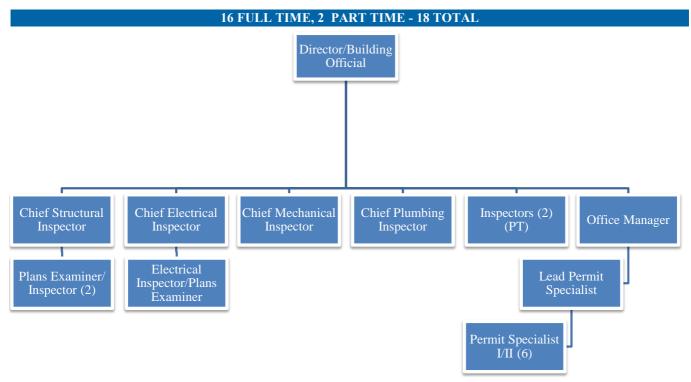

#### Building

The Building Department experienced a surge (FY 2018) in construction with an estimated value for new construction/renovations of \$534,404,142 resulting from residents/business owners investing in the City. Continuing the momentum in FY 2019, goals include working with new projects such as Dandee Donuts, Lennar Homes and Cumberland Farms; educating residents on the importance of having building permits to properly improve homes; certifying applicable staff as Permit Specialists; and utilizing software to improve department efficiency.