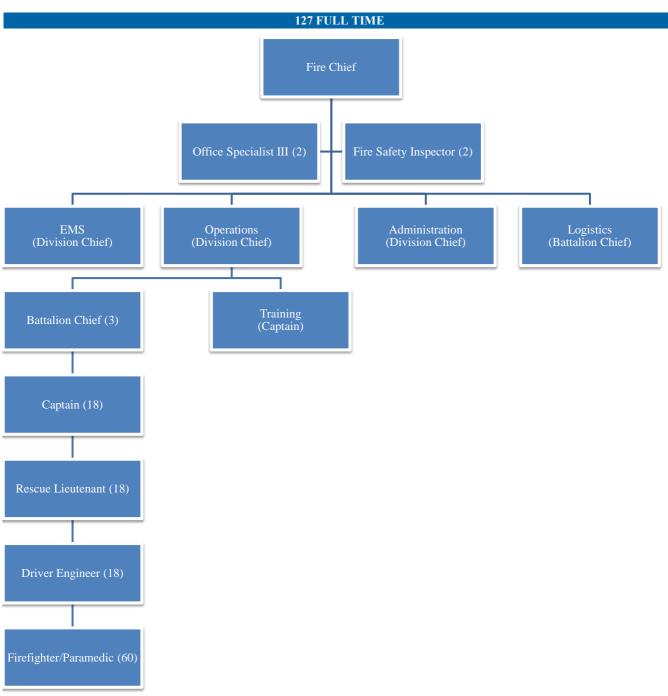

# **PUBLIC SAFETY**

| Police Stations (#):        | 1   |
|-----------------------------|-----|
| Certified Police Officers:  | 117 |
| Non-Certified Police Staff: | 38  |
| Margate Fire Stations:      | 3   |
| Fire Suppression Units (#): | 5   |
| Fire Rescue Vehicles (#):   | 5   |
| Fire Department Staff:      | 127 |

#### Fire

Included in the FY 2019 CIP Budget are plans for a new Fire Station 58 which is currently in the design phase. The station is expected to reduce costs to maintain/repair this 40+ year old building. Receipt of the State of Florida's \$1 million grant along with City monies will fund design, engineering, and construction costs. The new fire station will improve response times; accommodate current required staffing levels; reduce crew exposure to carcinogens in firefighting gear; meet ADA compliance; and satisfy current hurricane resilience requirements allowing crews to resume normal operations immediately following a storm.

**Public Safety Revenues** are budgeted for an increase from \$19,372,100 in FY 2018 to \$20,189,100 in FY 2019 (4.2% increase). This revenue category includes, among other sources, revenue for Ambulance Transport Fees (budgeted to decrease slightly in FY 2019), revenue from the Interlocal Agreement for Fire Rescue Service with Coconut Creek (budgeted to increase 6.8% in FY 2019), and Fire Rescue Assessment Revenue (budgeted to increase \$200,000 in FY 2019).