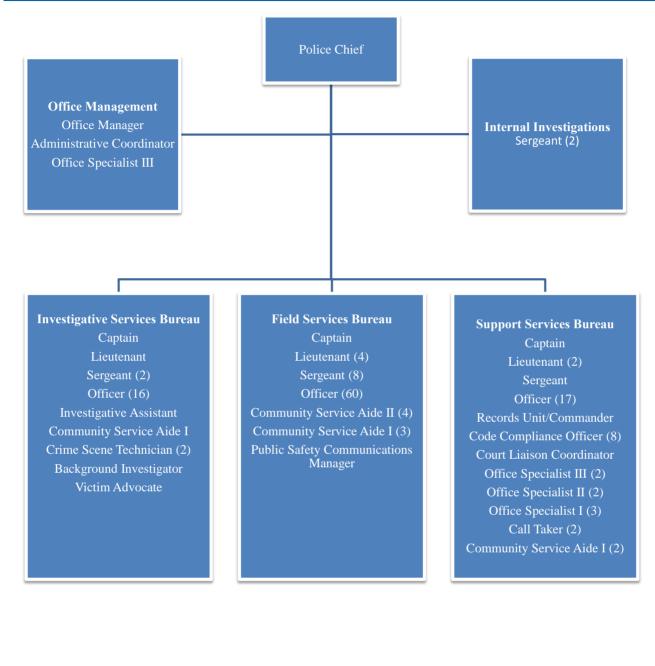

| Finance                | 97  |
|------------------------|-----|
| Non-Departmental       | 103 |
| Human Resources        |     |
| Development Services   | 108 |
| City Clerk             | 112 |
| City Attorney          |     |
| Police                 | 119 |
| Fire                   |     |
| Building               | 129 |
| Information Technology |     |
| Public Works           | 135 |
| Parks and Recreation   | 143 |

#### Police

The Margate Police Department was awarded a \$500,000 COPS Hiring Program grant from the Department of Justice. The grant will be used to hire four police officers, increase community policing capabilities, and support crime prevention efforts. The Margate Police Department was the only Department in Broward County to receive this grant.

The tragedy at Marjory Stoneman Douglas High School saw many of the cities in Broward County sharing resources and aid. The Police department is currently researching the implementation of HB 7026 (The Marjory Stoneman Douglas School Safety Act) and integration with current policies on mental health and property and evidence specifically related to firearms.