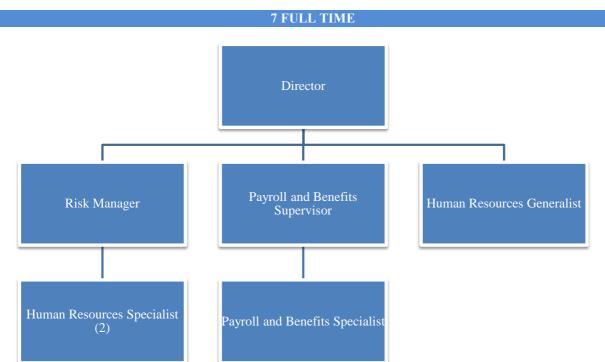

| Finance                | 97  |
|------------------------|-----|
| Non-Departmental       | 103 |
| Human Resources        |     |
| Development Services   | 108 |
| City Clerk             | 112 |
| City Attorney          |     |
| Police                 | 119 |
| Fire                   |     |
| Building               | 129 |
| Information Technology |     |
| Public Works           | 135 |
| Parks and Recreation   | 143 |

#### Human Resources

A new customized web-based Job Applicant Tracking System, launched in November 2017, provides a way for prospective employees to apply for open positions while allowing the City to effectively and efficiently manage all information from start to finish. The system links the City's website with the applicant database providing candidates the ability to access and update information directly to the website.