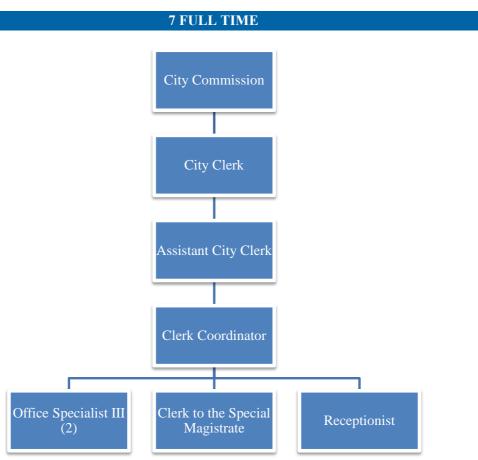

| Finance                | 97  |
|------------------------|-----|
| Non-Departmental       | 103 |
| Human Resources        |     |
| Development Services   | 108 |
| City Clerk             | 112 |
| City Attorney          |     |
| Police                 | 119 |
| Fire                   |     |
| Building               | 129 |
| Information Technology |     |
| Public Works           | 135 |
| Parks and Recreation   | 143 |