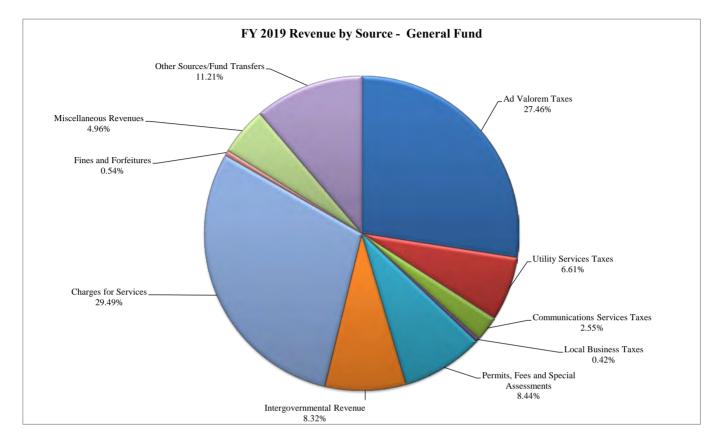

#### **General Fund Revenue**

The City's property valuation increased 9.1% in FY 2019 (as discussed above), but property taxes make up only a little over a quarter of the total General Fund Revenues as shown in the graph below. The increase in property tax revenue has less of an impact on the total revenue for the General Fund than it would in cities that have a larger share of their General Fund Revenues comprised of property taxes.

Highlights of major changes in General Fund Revenue include the following:

Ad Valorem Taxes are budgeted for an increase from \$17,780,000 in FY 2018 to \$19,400,000 in FY 2019 (9.1% increase). This increase reflects a combination of property value increases, new construction, and a slight increase in the operating portion of the total millage rate.

**Utility Service Taxes** are budgeted for a slight increase from \$4,627,000 in FY 2018 to \$4,669,000 in FY 2019 (0.91% increase).

**Local Communication Services Taxes** are budgeted for an increase from \$1,750,000 in FY 2018 to \$1,800,000 in FY 2019 (2.9% increase).

#### **Local Communication Services Taxes**

**State Shared Revenues** are budgeted for a decrease from \$5,595,000 in FY 2018 to \$5,550,000 in FY 2019 (0.8% decrease). This revenue category includes, among other sources, revenue sharing from sales tax (unchanged from FY 2018) and half-cent sales tax revenues (budgeted to decrease 1.3% in FY 2019).

**Public Safety Revenues** are budgeted for an increase from \$19,372,100 in FY 2018 to \$20,189,100 in FY 2019 (4.2% increase). This revenue category includes, among other sources, revenue for Ambulance Transport Fees (budgeted to decrease slightly in FY 2019), revenue from the Interlocal Agreement for Fire Rescue Service with Coconut Creek (budgeted to increase 6.8% in FY 2019), and Fire Rescue Assessment Revenue (budgeted to increase \$200,000 in FY 2019).

**Culture and Recreation Fees** are budgeted for a slight increase from \$548,400 in FY 2018 to \$563,400 in FY 2019 (2.7% increase). This revenue category includes, recreation fees, program activities fees, and various other fees which are budgeted to increase based on historical revenue trends.

**Other Sources/Fund Transfers** are budgeted for a decrease from \$14,697,130 amended FY 2018 to \$7,929,157 in FY 2019 (46% decrease), primarily due to Hurricane Irma expenditures. The FY 2019 proposed budget includes a transfer to the General Fund from the Water/Wastewater Operations and Maintenance Fund for a return on investment allocation (\$1,851,657). This category also includes transfers from the General Fund Assigned Fund Balance for emergency preparedness (\$750,000), health insurance (\$250,000), other insurance (\$500,000), vehicle replacement (\$500,000), capital projects – other (\$106,000), computer equipment (\$143,000), and Police Department Homeless Outreach (\$2,193). A transfer from General Fund Unassigned Fund Balance in the amount of \$2,746,011 is also budgeted for FY 2019. In addition, the FY 2019 proposed budget includes a transfer from Building Department Restricted Fund Balance (\$1,040,296), Tree Preservation Restricted Fund Balance (\$30,000), and Citizen Project Initiatives Committed Fund Balance (\$10,000).