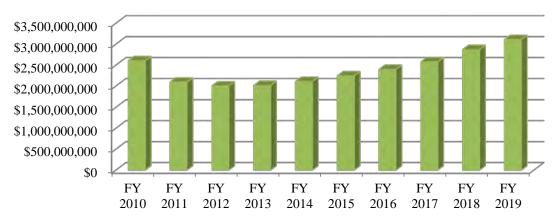

#### **Property Values and Local Economy**

The local economy in Margate continues to show positive signs. The City's taxable value, as provided by the Broward County Property Appraiser (BCPA), is \$3,110,532,911 for FY 2019. This is an increase of 9.1% from FY 2018 (based on July Taxable Value Reports). Although property values increased for FY 2019, recent legislation approved an additional homestead exemption bill to appear on the November 2018 General Election ballot. If approved by the voters, it is anticipated that the financial impact for FY 2020 revenues would be a decrease of over \$1,000,000 which would have a tremendous impact on General Fund operations.

#### City of Margate Taxable Value (Source: BCPA)

The trend in the total millage rate since FY 2010 is depicted in the following graph:

# **City of Margate Total Millage Rates**