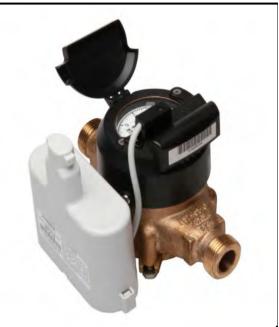

#### Water/Wastewater Funds

The Water/Wastewater Enterprise Funds are for the operation of the City's water and wastewater system and includes: Water/Wastewater Operations and Maintenance Fund (FY 2019 proposed budget: \$28,008,258), Water/Wastewater Connection Fees Fund (FY 2019 proposed budget: \$1,002,000) and the Water/Wastewater Renewal and Replacement Fund (FY 2019 proposed budget: \$15,644,500).