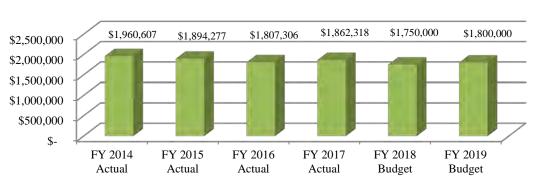

**Utility Service Taxes** are budgeted for a slight increase from \$4,627,000 in FY 2018 to \$4,669,000 in FY 2019 (0.91% increase).

**Local Communication Services Taxes** are budgeted for an increase from \$1,750,000 in FY 2018 to \$1,800,000 in FY 2019 (2.9% increase).

#### **Local Communication Services Taxes**

**State Shared Revenues** are budgeted for a decrease from \$5,595,000 in FY 2018 to \$5,550,000 in FY 2019 (0.8% decrease). This revenue category includes, among other sources, revenue sharing from sales tax (unchanged from FY 2018) and half-cent sales tax revenues (budgeted to decrease 1.3% in FY 2019).