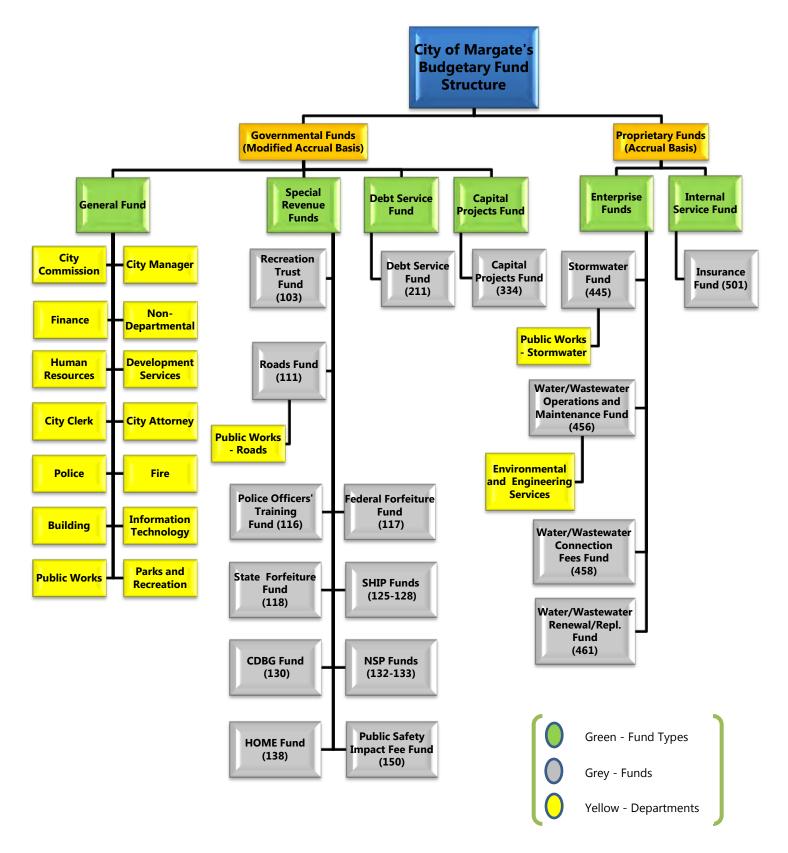

#### FINANCIAL SUMMARIES

| Fund Descriptions                               | 55 |
|-------------------------------------------------|----|
| Budgetary and Financial Policies                | 60 |
| Summary of Changes in Fund Balance/Net Position | 66 |
| Debt Service                                    | 69 |