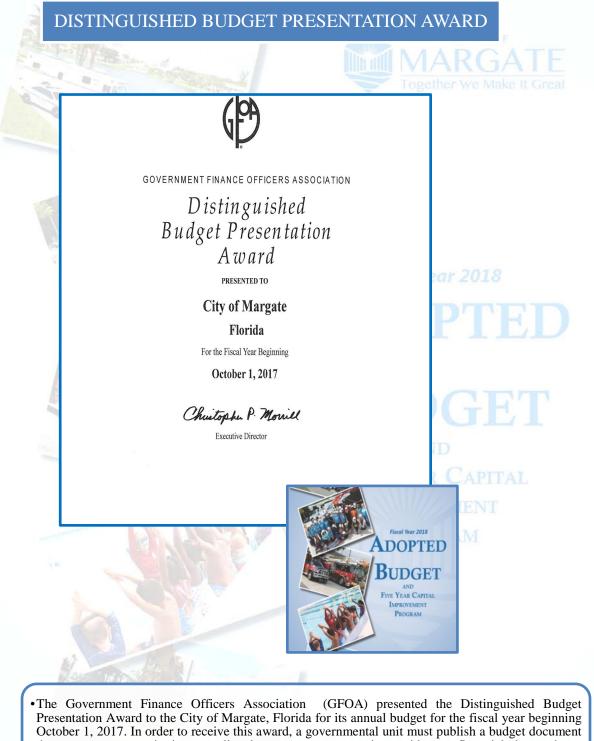

# THIS PAGE INTENTIONALLY LEFT BLANK

- Presentation Award to the City of Margate, Florida for its annual budget for the fiscal year beginning October 1, 2017. In order to receive this award, a governmental unit must publish a budget document that meets program criteria as a policy document, as an operations guide, as a financial plan, and as a communications device. The award is valid for a period of one year only. This is the first time the City of Margate has received this award.
- This current budget continues to conform to the program requirements and will be submitted to GFOA to determine its eligibility for another award.