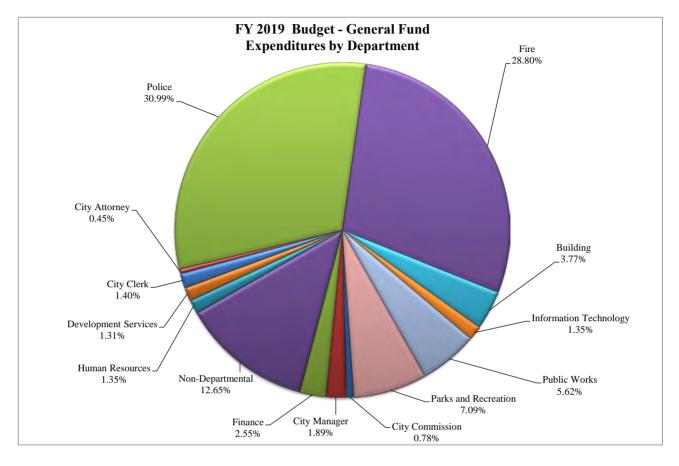

#### **General Fund Expenditures**

The following graph shows the percentage of proposed General Fund expenditures for FY 2019 by Department.

Total General Fund Expenditures are \$3,357,427 lower than the FY 2018 Amended Budget (4.5% decrease). Highlights include:

- Increase in the required contributions to the Florida Retirement System,
- Increase budgeted for health insurance costs,
- Reclassifications of positions in various departments (reclassifications, including other funds, are shown in the table on page 52),
- Addition of nine positions: Contracts Manager in the City Manager's Office, Buyer II in the Finance Department, four part-time Service Worker I positions in the Parks and Recreation Department, two Code Compliance Officers in the Police Department, and a Service Worker II in the Public Works Department; (new positions in other funds are shown in the table on page 52), additionally two part-time Building Inspector positions were eliminated,
- Salary and benefits changes for personnel,
- Charges to provide insurance coverage monies in the Insurance Fund, and
- Funds budgeted for capital outlay in General Fund departmental budgets (\$2,392,513).