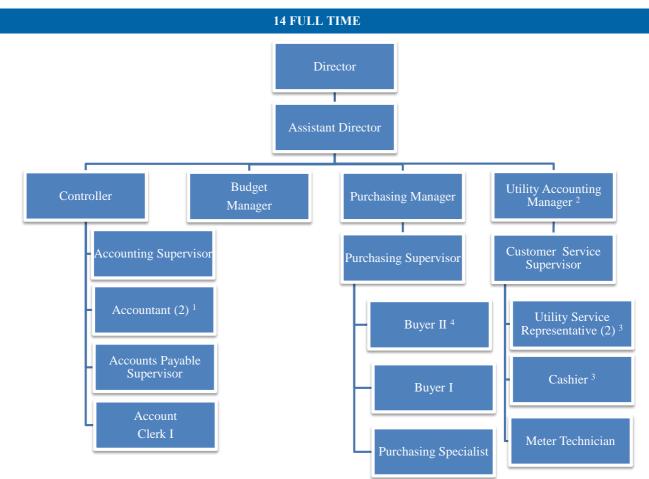

# **DEPARTMENTAL/FUND INFORMATION**

| Summary Budget75                               |
|------------------------------------------------|
| Revenue Summary by Fund - All Funds76          |
| Expenditures/Expenses Summary by Fund          |
| - All Funds                                    |
| Revenues and Expenditures/Expenses Summary and |
| Charts - All Funds                             |

### **General Fund**

| Revenues and Expenditures Summary and Charts |    |
|----------------------------------------------|----|
| - General Fund                               | 82 |
| General Fund Revenues                        | 84 |
| Summary of General Fund Expenditures         | 88 |
| City Commission                              | 91 |
| City Manager                                 | 94 |

| Finance                | 97  |
|------------------------|-----|
| Non-Departmental       | 103 |
| Human Resources        |     |
| Development Services   | 108 |
| City Clerk             | 112 |
| City Attorney          |     |
| Police                 | 119 |
| Fire                   |     |
| Building               | 129 |
| Information Technology |     |
| Public Works           | 135 |
| Parks and Recreation   | 143 |