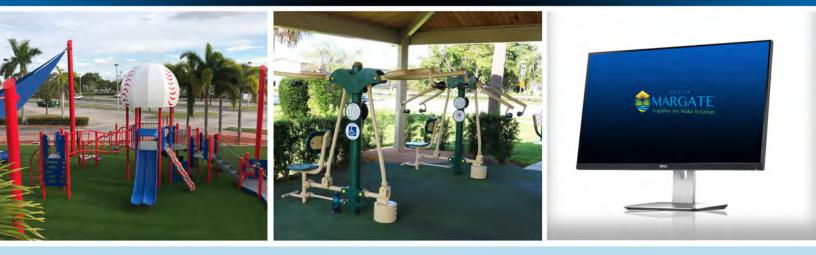

#### **PARKS/RECREATIONAL FACILITIES MAP**

054

MARGA

Fogether We Make It Great

#### Parks and Recreation

The City completed a Parks and Recreation Master Plan that the City Commission adopted in January 2016. The plan did a thorough assessment, driven by public input, of the City's future needs for recreational programming and infrastructure. The plan has also enabled the City to secure grant funds to expand the scope of two projects, Margate Sports Complex and Firefighters Park Improvements.

As part of the City's long-range financial plan, in January 2018, the City Commission directed staff to initiate research for the use of a General Obligation Bond for parks and recreation projects. In March 2018, at a City Commission Workshop, staff presented the proposed projects for consideration and possible inclusion in the bond. Staff, at the direction of the Commission, obtained cost estimates for selected projects and presented them along with the estimated taxpayer impact. During the budget process, these projects were highlighted during the presentation at the July Budget Workshop and incorporated into the five year Capital Improvement Program. The \$10,000,000 bond referendum will be placed on the November 6, 2018 election ballot.

For FY 2019, the budget for Parks and Recreation projects includes \$46,844 for Park Improvements - Various Locations, \$822,175 (\$200,000 funded by a grant) for Firefighters Park improvements, \$100,000 for Median improvements, \$500,000 for Southgate Park renovations, \$30,000 for Blueway Trail Improvements, and \$848,500 for a Dog Park.