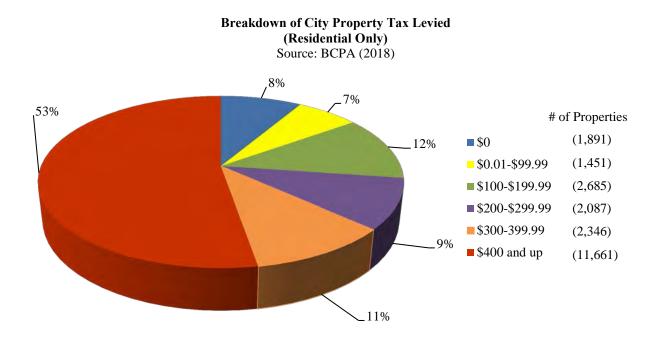

#### **City Property Taxes Levied**

According to the Broward County Property Appraiser, the average assessed value of a single family home in Margate is \$149,447. Assuming a \$50,000 Homestead Exemption, the approximate City property taxes levied on this property is \$702. However, of the 22,121 residential properties in the City, approximately 1,891 (or 8.5%) pay the City of Margate \$0 in City property taxes. In all, 10,460 residential properties pay less than \$400 in City property taxes. This amounts to 47% of residential properties. The chart below shows the breakdown of City property taxes levied on residential properties.