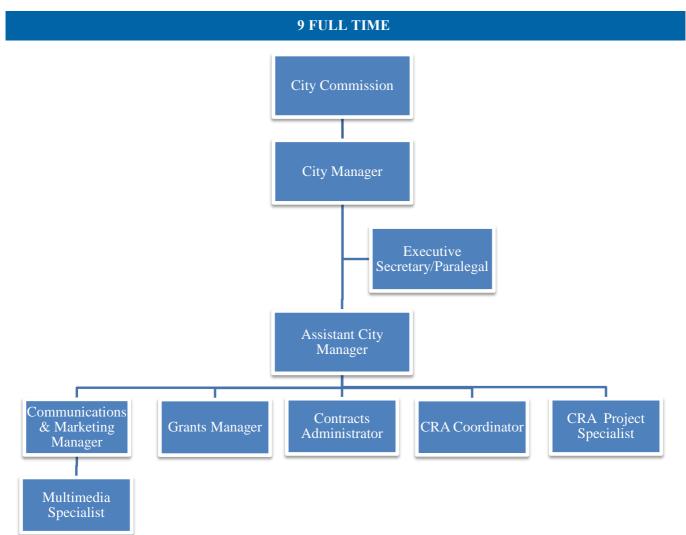

#### City Manager

The City Manager's Department coordinates the Margate Citizens Academy each year. This eight week, interactive program provides residents/business owners with information regarding "who we are" and "what we do" by department and function. The Academy provides enrollees with information, resources, and tools to become knowledgeable community members and effective neighborhood leaders. This educational process helps provide an understanding of the great commitment of City employees; thereby, fostering a closer working relationship between residents and local government.

# **City Manager's Office**

5790 Margate Boulevard, Margate, FL 33063 • Phone: (954) 935-5300 • Fax: (954) 935-5304 www.margatefl.com • citymanager@margatefl.com

### Finance

In September 2017, the Government Finance Officers Association (GFOA) awarded the City a Certificate of Achievement for Excellence in Financial Reporting for its Comprehensive Annual Financial Report (CAFR) for fiscal year ended September 30, 2016 for the twenty-ninth consecutive year. The award is valid for a period on one year only. In order to be awarded a Certificate of Achievement, a government must publish an easily readable and efficiently organized comprehensive annual financial report which must satisfy both generally accepted accounting principles and applicable legal requirements. The September 30, 2017 CAFR has been submitted to GFOA to determine its eligibility for the award.

In June 2018, the City received its first GFOA Distinguished Budget Presentation Award for the FY 2018 Adopted Budget Book. This prestigious award represents a major achievement for the City. In order to receive the award, the City had to meet nationally recognized requirements for an effective budget presentation. The award is valid for a period of one year only. It is anticipated that this current budget continues to conform to program requirements and will be submitted to GFOA to determine its eligibility for another award.

As part of the FY 2019 budget development process, a consultant was hired to update the cost allocation study to determine indirect costs for inclusion in the budget.

#### Human Resources

A new customized web-based Job Applicant Tracking System, launched in November 2017, provides a way for prospective employees to apply for open positions while allowing the City to effectively and efficiently manage all information from start to finish. The system links the City's website with the applicant database providing candidates the ability to access and update information directly to the website.

#### City Clerk

In working with the City's Records Management Consultant, staff researched different systems and conducted surveys to determine the best solution to meet the increasing demands for records management. In FY 2019, a new Electronic Records Management (ERM) system will be purchased and implementation will begin. The new system will address Public Records Requests, Record Creation, Record Retention, Record Destruction, and Microfilm Digitization.

#### **Development Services**

In its goal of attracting new businesses, the City saw the opening of several businesses during 2018 including Onassis Auto Transportation, WaWa, POM MRI, and Bealls Outlet Store. In July 2018, the Commission approved the Development Services Department to move forward with a proposed two year work-plan consisting of updating the City's Comprehensive Plan, revising the Zoning Code, and developing Design Guidelines.