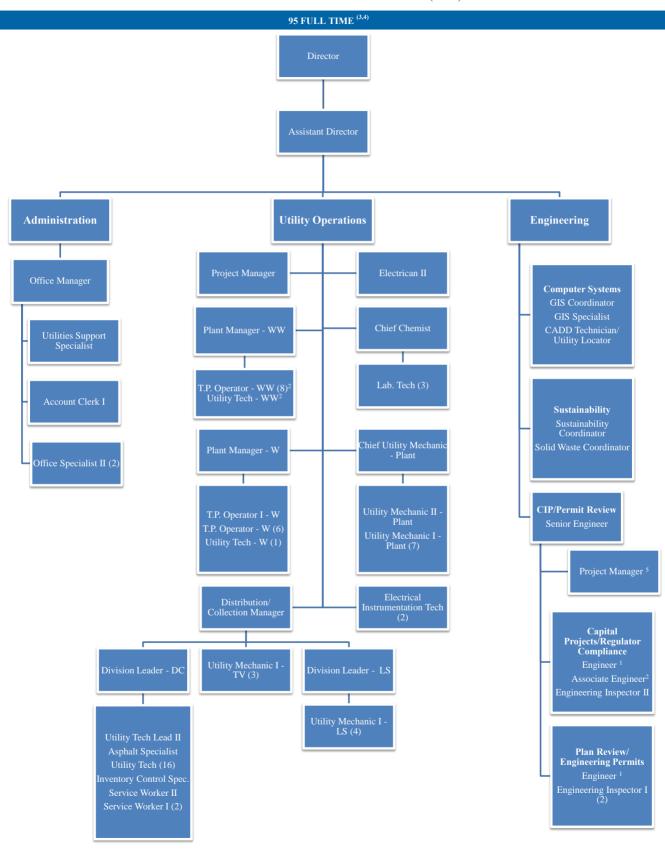

3,660            | -                 |
|                    | <b>REQUESTED APPROPRIATION</b> | \$<br>-           | \$<br>-           | \$<br>480,240      | \$<br>175,000     |
| TRANSFERS & CONT   | INGENCY                        |                   |                   |                    |                   |
| 445-4575-581.91-01 | TRANSFER TO GENERAL FUND       | \$<br>992         | \$<br>-           | \$<br>-            | \$<br>-           |
|                    | <b>REQUESTED APPROPRIATION</b> | \$<br>992         | \$<br>-           | \$<br>-            | \$<br>-           |
|                    | TOTAL REQUESTED APPROPRIATION  | \$<br>1,240,857   | \$<br>1,805,248   | \$<br>2,484,774    | \$<br>2,135,698   |

# THIS PAGE INTENTIONALLY LEFT BLANK





# WATER AND WASTEWATER FUND







<sup>1</sup> Only 2 of 4 positions of Engineer I and/or Engineer will be filled at any time.

- <sup>2</sup> Only 11 of 12 positions of Treatment Plant Operator, Utility Technician and Associate Engineer will be filled at any time.
- <sup>3</sup> Only 3 of 4 positions of Utility Service Representative and Cashier will be filled at any time.
- <sup>4</sup> Utility Billing Division reports to the Finance Department and is included in its organizational chart.

<sup>5</sup> Project Manager position is funded 30% by CRA and 70% by General Fund.



|                                                     | Position Sum | nmary      |            |            |            |
|-----------------------------------------------------|--------------|------------|------------|------------|------------|
|