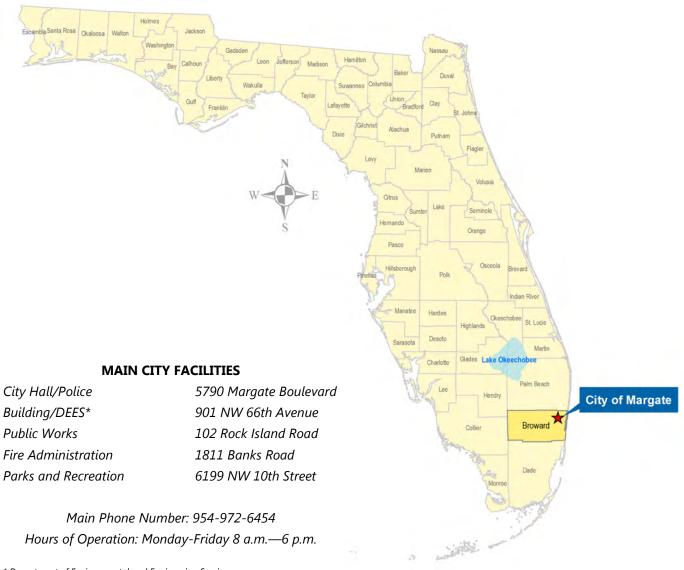

# **PROFILE OF THE CITY OF MARGATE**

The City operates under the City Commission/City Manager form of government. The City Commission consists of the Mayor, Vice Mayor, and three commissioners. The five commission members are elected at-large on a non-partisan basis for a four-year term. Effective with terms beginning November 2012, term limitations for City Commissioners are three consecutive four-year terms. The mayor is elected annually by the members of the City Commission for a one-year term, not to exceed two years in succession. The City Commission determines policy; adopts legislation; approves the City's annual budget; and hires the City Manager, City Attorney, and City Clerk. The City Manager is responsible for carrying out the policies of the City Commission, overseeing the daily management of the City, and appointing the City's department directors.

# MARGATE CITY COMMISSION

Mayor Arlene R. Schwartz

Vice Mayor Anthony N. Caggiano

Commissioner Lesa Peerman

Commissioner Tommy Ruzzano

Commissioner Joanne Simone

The City of Margate is located in Broward County and is part of the Miami-Fort Lauderdale-Pompano Beach Metropolitan Statistical Area. With a population of 57,961 (Bureau of Economic and Business Research, 2017), Margate is the 14<sup>th</sup> largest of the 31 cities in Broward County. Margate encompasses a nine square mile area of tree-lined streets and 30 miles of canals. The City of Margate is only 7.5 miles from the Atlantic Ocean and approximately 20 minutes from the Fort Lauderdale-Hollywood International Airport and Port Everglades.