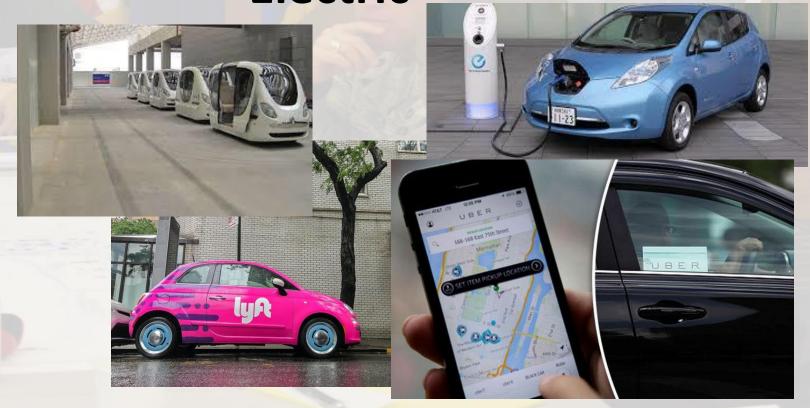

# Transportation 1960's: Gas Guzzling Muscle Cars

**Changing Conditions** 

**Changing Conditions** 

Transportation
Today: Shared, Autonomous,
Electric

Change
Requires a
New
Approach

Redevelopment Requires a Different Approach to Regulations