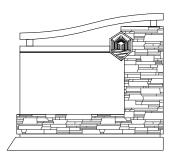

#### P3 | SMALL PARK IDENTITY

#### SMALL PARK IDENTITY

Fabrication and installation of (1) 5'h x 6'w internally illuminated (White LED, at 6500 Kelvins) monument sign as per client supplied artwork. Solar panels will be used to power lighting and should be screened from view as much as possible. Sign to be manufactured fully of aluminum and welded at all joints. Exterior skin to feature fine texture finish on all painted surfaces. Single-sided text to be illuminated using 1/2" thick, "pushthru" acrylic letters. Sign structure to feature illuminated city logo (2-sided). Decorative element includes installation of stone veneer as per client spec. Base of sign to have painted and finished aluminum skirt.

#### P3 | SMALL PARK IDENTITY

1 FRONT 1/4" = 1'-0"

2 REAR 1/4" = 1'-0"

3 SIDE 1/4" = 1'-0"

(4) SMALL PARK IDENTITY