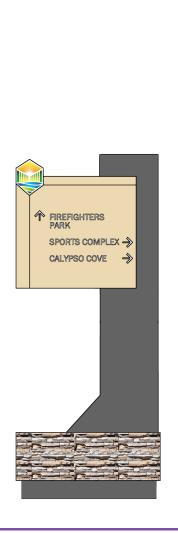

#### LARGE PARK IDENTITY

Fabrication and installation of (1) 7'h x 14'w internally illuminated (White LED, at 6500 Kelvins) monument sign as per client supplied artwork. Solar panels will be used to power lighting and should be screened from view as much as possible. Sign to be manufactured fully of aluminum and welded at all joints. Exterior skin to feature fine texture finish on all painted surfaces. Single-sided text to be illuminated using 1/2" thick, "pushthru" acrylic letters. Sign structure to feature illuminated city logo (2-sided). Decorative element includes installation of stone veneer as per client spec. Base of sign to have painted and finished aluminum skirt.

#### P1 | LARGE PARK IDENTITY