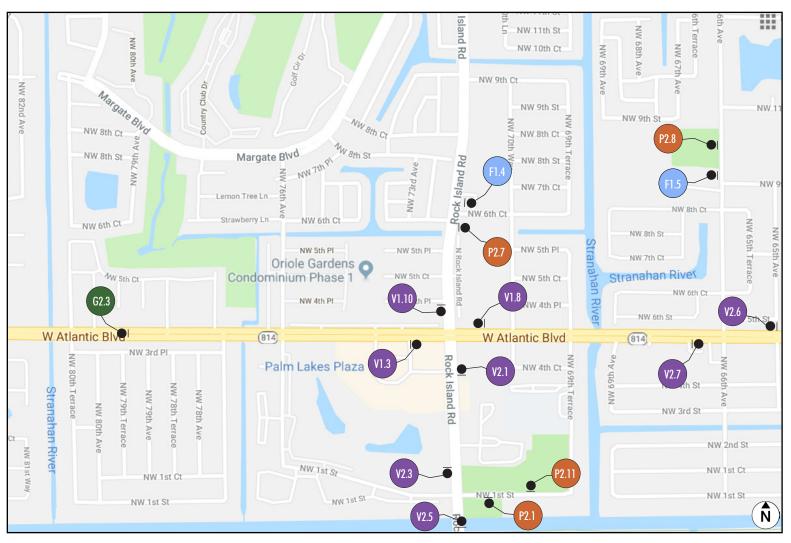

s displayed on the right are used in the Location Plan to aid in quick identification.





- P Park Identity
- Facility Identity
- C Community Identity
- B Brand Pylon
- V Vehicular Guide
- G Gateway
- K Kiosk



#### **KEY PLAN**

Numbers within the grid represent pages where corresponding plan sections with sign locations are found.

NOTE: Locations are approximate. Sign Contractor shall verify locations on site with a MCRA Representative prior to start of fabrication.



#### KEY PLAN NO. 1



#### **KEY PLAN 1 SIGNS**

G2.1

G3.6

V3.1

B1.1



#### KEY PLAN NO. 2



#### **KEY PLAN 2 SIGNS**

| G2.2 | V3.7 |
|------|------|
|      |      |

| $D \cap C$ | \ / \ | 1 | į |
|------------|-------|---|---|
| P2.3       | V3.   |   | , |

V2.10

V2.13

V2.19

V2.20



#### KEY PLAN NO. 3



#### **KEY PLAN 3 SIGNS**

| G2.3  | V2.1 |
|-------|------|
| P2.1  | V2.3 |
| P2.7  | V2.5 |
| P2.8  | V2.6 |
| P2.11 | V2.7 |
| V1.3  | F1.4 |
| V1.8  | F1.5 |
| V1.10 |      |



#### KEY PLAN NO. 4



#### **KEY PLAN 4 SIGNS**

G2.4

G2.5



#### KEY PLAN NO. 5



#### **KEY PLAN 5 SIGNS**

G1.4 B1.3

G3.2 B1.4

G3.3

G3.4

P2.9

V3.3

V3.4



#### KEY PLAN NO. 6



#### **KEY PLAN 6 SIGNS**

| C1.1 | V1.4 | V2.16 |
|------|------|-------|
|      |      |       |



#### KEY PLAN NO. 7



#### **KEY PLAN 7 SIGNS**

| F1.1 | V1.5 | V2.17 |
|------|------|-------|
|      |      |       |



#### KEY PLAN NO. 8



#### **KEY PLAN 8 SIGNS**

G1.2

G3.1

P2.2

1 2.2

P2.10

V3.5

V3.6

V3.10

V3.11

V3.12









# SPEC SECTION



#### SECTION 01010 | SUMMARY OF WORK

#### **PART 1 - GE