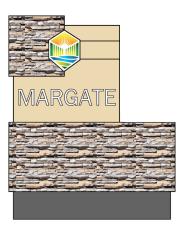

#### P1 | LARGE PARK IDENTITY

#### P3 | SMALL PARK IDENTITY

1 FRONT 1/4" = 1'-0"

2 REAR 1/4" = 1'-0"

3 SIDE 1/4" = 1'-0"

(4) SMALL PARK IDENTITY