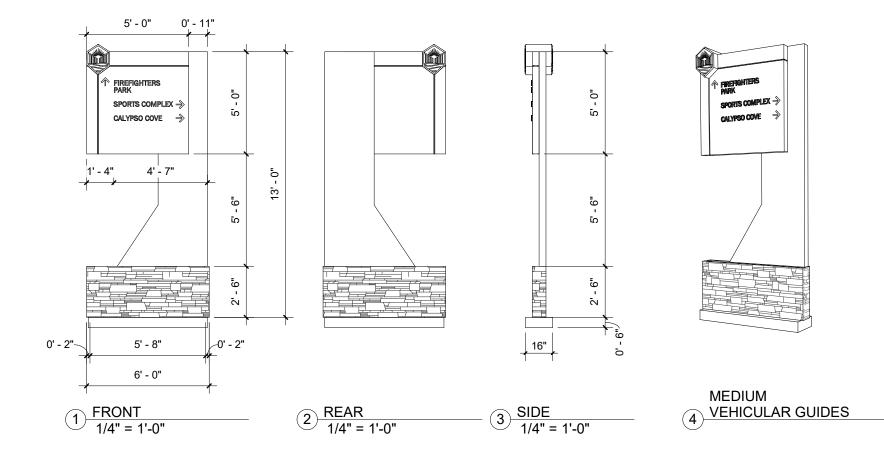

#### MEDIUM VEHICULAR GUIDE

Fabrication and installation of (1) 6'h x 13'w internally illuminated (White LED, at 6500 Kelvins) monument sign as per client supplied artwork. Solar panels will be used to power lighting and should be screened from view as much as possible. Sign to be manufactured fully of aluminum and welded at all joints. Exterior skin to feature fine texture finish on all painted surfaces. Single-sided text to be illuminated using 1/2" thick, "pushthru" acrylic letters. Sign structure to feature illuminated city logo (2-sided). Decorative element includes installation of stone veneer as per client spec. Base of sign to have painted and finished aluminum skirt.