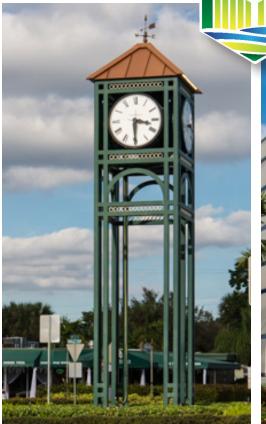

### DESIGN INTENT

AA-0002897

P1 | IARGE PARK IDENTITY

#### LARGE PARK IDENTITY

Fabrication and installation of (1) 7'h x 14'w internally illuminated (White LED, at 6500 Kelvins) monument sign as per client supplied artwork. Solar panels will be used to power lighting and should be screened from view as much as possible. Sign to be manufactured fully of aluminum and welded at all joints. Exterior skin to feature fine texture finish on all painted surfaces. Single-sided text to be illuminated using 1/2" thick, "pushthru" acrylic letters. Sign structure to feature illuminated city logo (2-sided). Decorative element includes installation of stone veneer as per client spec. Base of sign to have painted and finished aluminum skirt.