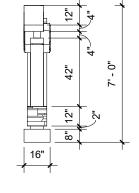

#### P3 | SMALL PARK IDENTITY

#### SMALL PARK IDENTITY

Fabrication and installation of (1) 5'h x 6'w internally illuminated (White LED, at 6500 Kelvins) monument sign as per client supplied artwork. Solar panels will be used to power lighting and should be screened from view as much as possible. Sign to be manufactured fully of aluminum and welded at all joints. Exterior skin to feature fine texture finish on all painted surfaces. Single-sided text to be illuminated using 1/2" thick, "pushthru" acrylic letters. Sign structure to feature illuminated city logo (2-sided). Decorative element includes installation of stone veneer as per client spec. Base of sign to have painted and finished aluminum skirt.

#### P3 | SMALL PARK IDENTITY

1 FRONT 1/4" = 1'-0"

2 REAR 1/4" = 1'-0"

3 SIDE 1/4" = 1'-0"

(4) SMALL PARK IDENTITY