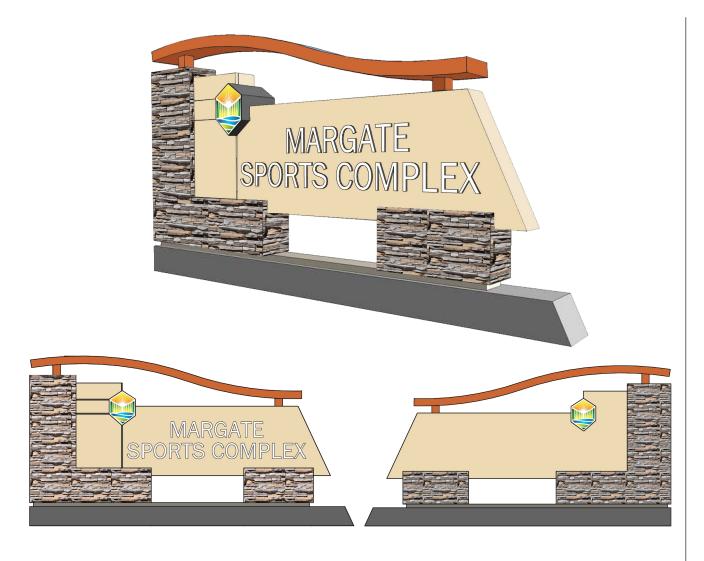

#### **PARKS**

- ANDREWS FIELD AT MARGATE MIDDLE SCHOOL
  - 800 NW 65th Avenue
- 2. CENTENNIAL PARK 7800 Royal Palm Boulevard
- 3. CORAL GATE PARK 5650 NW 29th Street
- 4. DAVID PARK AND GEORGE MUDD PLAYGROUND 6199 NW 10th Street
- 5. **ED GREENWALK PARK** 5235 SW 5th Street
- 6. FIREFIGHTER'S PARK 2500 Rock Island Road
- 7. KAYE STEVENS PARK 5825 Royal Palm Boulevard
- 8. LEGACY PARK
  1400 West River Drive
- 9. **LEMON TREE LAKE PARK** 426 Lakeside Drive
- 10. MARGATE SPORTS
  COMPLEX

1695 Banks Road

- 11. ORIOLE PARK 7055 NW 1st Street
- 12. ROCKER ISLAND FITNESS PARK 7100 NW 6th Court
- 13. ROYAL PALM PARK/ CALYPSO COVE AQUATIC FACILITY 6200 Royal Palm Boulevard
- 14. SERINO PARK 5600 SW 8th Court
- **15. SOUTHEAST PARK** 655 SW 50th Avenue
- 16. SOUTHGATE PARK 425 SW 64th Avenue
- 17. VETERAN'S MEMORIAL PARK
  7044 NW 1st Street
- 18. VINSON PARK 955 NW 66th Avenue
- 19. WINFIELD PARK 6400 Winfield Boulevard