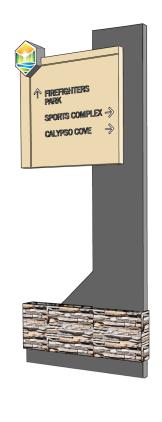

#### LARGE PARK IDENTITY

Fabrication and installation of (1) 7'h x 14'w internally illuminated (White LED, at 6500 Kelvins) monument sign as per client supplied artwork. Solar panels will be used to power lighting and should be screened from view as much as possible. Sign to be manufactured fully of aluminum and welded at all joints. Exterior skin to feature fine texture finish on all painted surfaces. Single-sided text to be illuminated using 1/2" thick, "pushthru" acrylic letters. Sign structure to feature illuminated city logo (2-sided). Decorative element includes installation of stone veneer as per client spec. Base of sign to have painted and finished aluminum skirt.

#### P1 | LARGE PARK IDENTITY