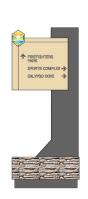

K1 | INFORMATION KIOSK

#### INFORMATION KIOSK

Fabrication and installation of (1) 6'h x 8'w internally illuminated (White LED, at 6500 Kelvins) monument sign as per client supplied artwork. Solar panels will be used to power lighting and should be screened from view as much as possible. Sign to be manufactured fully of aluminum and welded at all joints. Exterior skin to feature fine texture finish on all painted surfaces. Single-sided text to be illuminated using 1/2" thick, "pushthru" acrylic letters. Sign structure to feature illuminated city logo (2-sided). Decorative element includes installation of stone veneer as per client spec. Base of sign to have painted and finished aluminum skirt.