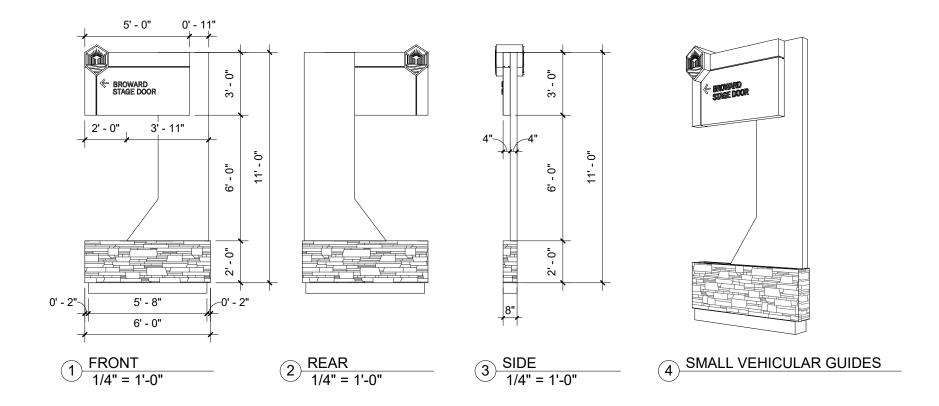

#### **SMALL VEHICULAR GUIDE**

Fabrication and installation of (1) 6'h x 13'w internally illuminated (White LED, at 6500 Kelvins) monument sign as per client supplied artwork. Solar panels will be used to power lighting and should be screened from view as much as possible. Sign to be manufactured fully of aluminum and welded at all joints. Exterior skin to feature fine texture finish on all painted surfaces. Single-sided text to be illuminated using 1/2" thick, "pushthru" acrylic letters. Sign structure to feature illuminated city logo (2-sided). Decorative element includes installation of stone veneer as per client spec. Base of sign to have painted and finished aluminum skirt.