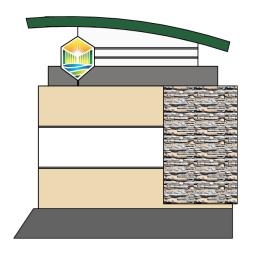

#### **COMMUNITY IDENTITY**

Fabrication and installation of (1) 8'h x 3', 2"w internally illuminated (White LED, at 6500 Kelvins) monument sign as per client supplied artwork. Solar panels will be used to power lighting and should be screened from view as much as possible. Sign to be manufactured fully of aluminum and welded at all joints. Exterior skin to feature fine texture finish on all painted surfaces. Single-sided text to feature "push-thru" 1/2" thick acrylic letters. Sign structure to feature illuminated city logo (2-sided). Decorative element includes installation of stone veneer as per client spec. Base of sign to have painted and finished aluminum skirt.