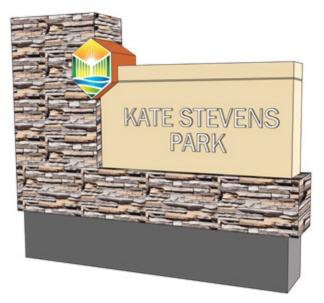

#### P3 | SMALL PARK IDENTITY

#### SMALL PARK IDENTITY

Fabrication and installation of (1) 5'h x 6'w internally illuminated (White LED, at 6500 Kelvins) monument sign as per client supplied artwork. Solar panels will be used to power lighting and should be screened from view as much as possible. Sign to be manufactured fully of aluminum and welded at all joints. Exterior skin to feature fine texture finish on all painted surfaces. Single-sided text to be illuminated using 1/2" thick, "pushthru" acrylic letters. Sign structure to feature illuminated city logo (2-sided). Decorative element includes installation of stone veneer as per client spec. Base of sign to have painted and finished aluminum skirt.