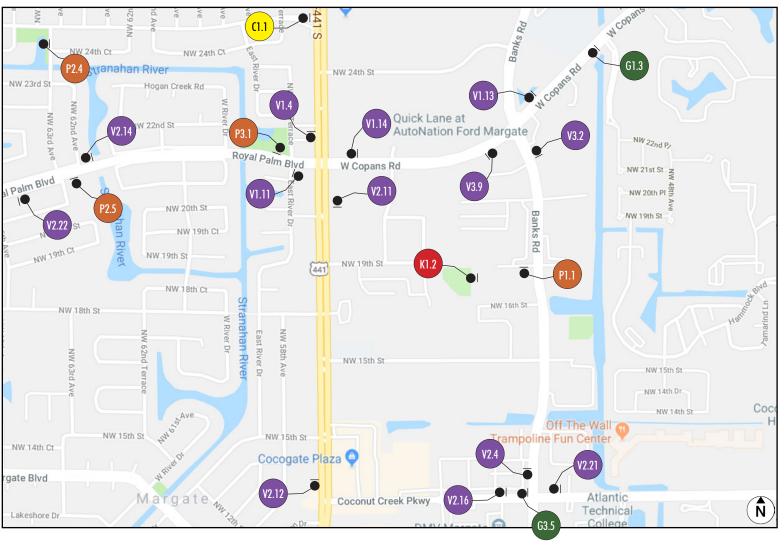

| Number                  | Qty    | Face Arrow   | Message                                                    | Graphics    | Location<br>Plan<br>Page | Design<br>Intent<br>Page | Description                                       |  |
|-------------------------|--------|--------------|------------------------------------------------------------|-------------|--------------------------|--------------------------|---------------------------------------------------|--|
| P2.11                   | 1      | А            | Oriole Park                                                | Logo Symbol | 7.5                      | 4.2                      | Medium double sided park identity. See Page 4.2.  |  |
| FZ.11                   |        | В            |                                                            | Logo Symbol | 7.3                      | 4.2                      | Wedium double sided park identily. See rage 4.2.  |  |
| <b>P3</b>   SM.         | ALL PA | ark identity |                                                            |             |                          |                          |                                                   |  |
| P3.1                    | 1      | A            | Kaye Steven's Park                                         | Logo Symbol | 7.8                      | 4.3                      | Small double sided park identity. See Page 4.3.   |  |
| 13.1                    | I      | В            |                                                            | Logo Symbol | 7.0                      | 4.3                      | Sitiali double sided park identity. See rage 4.5. |  |
| P3.2                    | 1      | А            | Lemon Tree Lake                                            | Logo Symbol | 7.9                      | 4.3                      | Small double sided park identity. See Page 4.3.   |  |
| F 3.2                   |        | В            |                                                            | Logo Symbol | 7.9                      | 4.3                      | Sitiali double sided park identity. See Fage 4.5. |  |
| F1   FAC                | CILITY | IDENTITY     |                                                            |             |                          |                          |                                                   |  |
| F1.1                    | 1      | А            | Fire Department                                            | Logo Symbol | 7.9                      | 4.4                      | Facility Identity.                                |  |
| 1 1.1                   | I      | В            |                                                            | Logo Symbol | 7.9                      | 4.4                      | radiny lacinity.                                  |  |
| F1.2                    | 1      | А            | Police Department                                          | Logo Symbol | 7.9                      | 4.4                      | Facility Identity.                                |  |
| 11.2                    | '      | В            |                                                            | Logo Symbol | 7.7                      | 4.4                      | raciiiy laetiiiy.                                 |  |
| F1.3                    | 1      | А            | City Hall<br>Administrative Offices                        | Logo Symbol | 7.9                      | 4.4                      | Facility Identity.                                |  |
|                         |        | В            |                                                            | Logo Symbol |                          |                          |                                                   |  |
| F1.4                    | 1      | А            | Fire Department                                            | Logo Symbol | 7.5                      | 4.4                      | Facility Identity.                                |  |
| 1 1.4                   | I      | В            |                                                            | Logo Symbol | 7.5                      | 4.4                      | raciiiy ideniiiy.                                 |  |
| F1.5                    | 1      | A            | Building Department<br>Engineering<br>Development Services | Logo Symbol | 7.5                      | 4.4                      | Facility Identity.                                |  |
|                         |        | В            |                                                            | Logo Symbol |                          |                          |                                                   |  |
| C1   COMMUNITY IDENTITY |        |              |                                                            |             |                          |                          |                                                   |  |
| C1.1                    | 1      | А            | Winfield                                                   | Logo Symbol | 7.8                      | 4.5                      | Community Identity                                |  |
| C1.1                    | I      | В            |                                                            | Logo Symbol | 7.0                      |                          | Community Identity.                               |  |