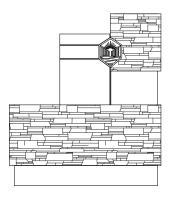

#### SMALL PARK IDENTITY

Fabrication and installation of (1) 5'h x 6'w internally illuminated (White LED, at 6500 Kelvins) monument sign as per client supplied artwork. Solar panels will be used to power lighting and should be screened from view as much as possible. Sign to be manufactured fully of aluminum and welded at all joints. Exterior skin to feature fine texture finish on all painted surfaces. Single-sided text to be illuminated using 1/2" thick, "pushthru" acrylic letters. Sign structure to feature illuminated city logo (2-sided). Decorative element includes installation of stone veneer as per client spec. Base of sign to have painted and finished aluminum skirt.