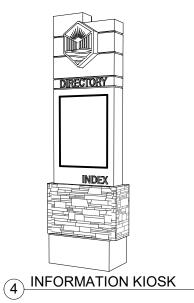

K1 | INFORMATION KIOSK

#### INFORMATION KIOSK

Fabrication and installation of (1) 6'h x 8'w internally illuminated (White LED, at 6500 Kelvins) monument sign as per client supplied artwork. Solar panels will be used to power lighting and should be screened from view as much as possible. Sign to be manufactured fully of aluminum and welded at all joints. Exterior skin to feature fine texture finish on all painted surfaces. Single-sided text to be illuminated using 1/2" thick, "pushthru" acrylic letters. Sign structure to feature illuminated city logo (2-sided). Decorative element includes installation of stone veneer as per client spec. Base of sign to have painted and finished aluminum skirt.