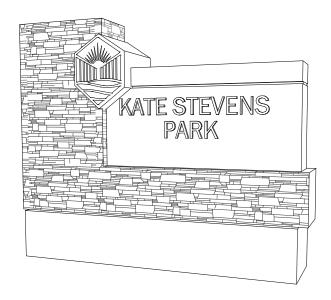

#### P3 | SMALL PARK IDENTITY

#### SMALL PARK IDENTITY

Fabrication and installation of (1) 5'h x 6'w internally illuminated (White LED, at 6500 Kelvins) monument sign as per client supplied artwork. Solar panels will be used to power lighting and should be screened from view as much as possible. Sign to be manufactured fully of aluminum and welded at all joints. Exterior skin to feature fine texture finish on all painted surfaces. Single-sided text to be illuminated using 1/2" thick, "pushthru" acrylic letters. Sign structure to feature illuminated city logo (2-sided). Decorative element includes installation of stone veneer as per client spec. Base of sign to have painted and finished aluminum skirt.