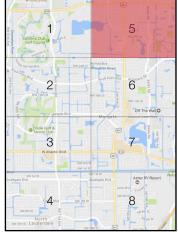

ons are approximate. Sign Contractor shall verify locations on site with a MCRA Representative prior to start of fabrication.



#### KEY PLAN NO. 1



#### **KEY PLAN 1 SIGNS**

G2.1

G3.6

V3.1

B1.1



#### KEY PLAN NO. 2



#### **KEY PLAN 2 SIGNS**

| G2.2 | V3.7 |
|------|------|
|      |      |

| $D \cap C$ | \ / \ | 1 | į |
|------------|-------|---|---|
| P2.3       | V3.   |   | , |

V2.10

V2.13

V2.19

V2.20



#### KEY PLAN NO. 3



#### **KEY PLAN 3 SIGNS**

| G2.3  | V2.1 |
|-------|------|
| P2.1  | V2.3 |
| P2.7  | V2.5 |
| P2.8  | V2.6 |
| P2.11 | V2.7 |
| V1.3  | F1.4 |
| V1.8  | F1.5 |
| V1.10 |      |



#### KEY PLAN NO. 4



#### **KEY PLAN 4 SIGNS**

G2.4

G2.5



#### KEY PLAN NO. 5



#### **KEY PLAN 5 SIGNS**

G1.4 B1.3

G3.2 B1.4

G3.3

G3.4

P2.9

V3.3

V3.4



#### KEY PLAN NO. 6



#### **KEY PLAN 6 SIGNS**

| C1.1 | V1.4 | V2.16 |
|------|------|-------|
|      |      |       |



#### KEY PLAN NO. 7



#### **KEY PLAN 7 SIGNS**

| F1.1 | V1.5 | V2.17 |
|------|------|-------|
|      |      |       |



#### KEY PLAN NO. 8



#### **KEY PLAN 8 SIGNS**

G1.2

G3.1

P2.2

1 2.2

P2.10

V3.5

V3.6

V3.10

V3.11

V3.12









# SPEC SECTION



#### SECTION 01010 | SUMMARY OF WORK

#### **PART 1 - GENERAL**

#### 1.1 SCOPE

- A. The Work of this Contract comprises the fabrication and installation of exterior signage for the City of Margate.
- B. As part of the contract, the Contractor shall be responsible, but not limited to, the following items:
  - Provide timeline for project within 10 days of the receipt of written Notice to Proceed that in