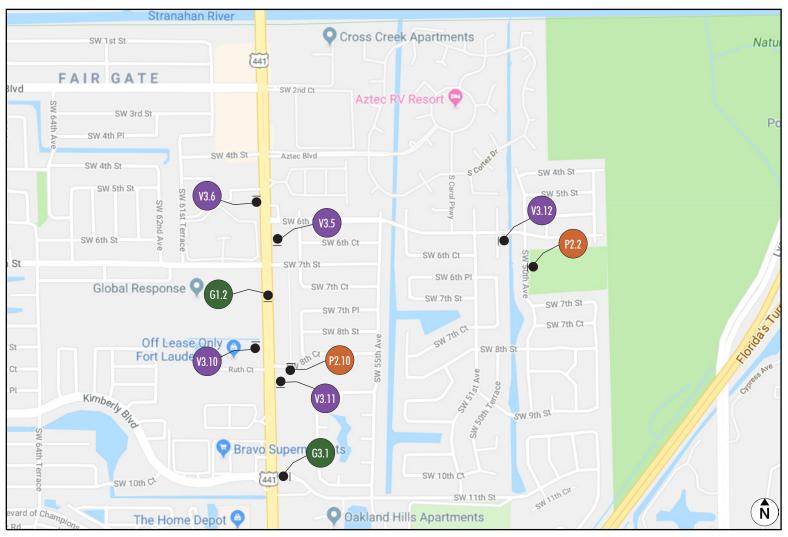

### DIMENSIONED PLANS

**K2** | INFORMATION KIOSK (DIGITAL)

1 FRONT 1/4" = 1'-0"

2 REAR 1/4" = 1'-0"

3 SIDE 1/4" = 1'-0"

| Number         | Qty   | Face    | Arrow   | Message                     | Graphics    | Location<br>Plan<br>Page | Design<br>Intent<br>Page | Description                                      |
|----------------|-------|---------|---------|-----------------------------|-------------|--------------------------|--------------------------|--------------------------------------------------|
| P1   LAR       | GE PA | ARK IDE | NTITY   |                             |             |                          |                          |                                                  |
| P1.1           | 1     | А       |         | Margate Sports Complex      | Logo Symbol | 7.8                      | 4.1                      | Large double sided park identity. See Page 4.1.  |
| ГІ.І           | '     | В       |         | Margate Sports Complex      | Logo Symbol | 7.0                      | 4.1                      | targe double sided park identity. See rage 4.1.  |
| <b>P2</b>   ME | DIUM  | PARK I  | DENTITY | (                           |             |                          |                          |                                                  |
| P2.1           | 1     | А       |         | Veteran's Memorial Park     | Logo Symbol | 7.5                      | 4.2                      | Medium double sided park identity. See Page 4.2. |
| ΓΖ.Ι           | '     | В       |         |                             | Logo Symbol | 7.5                      | 4.2                      | Medium double sided park identity. See rage 4.2. |
| P2.2           | 1     | А       |         | Southeast Park              | Logo Symbol | 7.10                     | 4.2                      | Medium double sided park identity. See Page 4.2. |
| ΓΖ.Ζ           |       | В       |         |                             | Logo Symbol | 7.10                     | 4.2                      | Medium double sided park identity. See rage 4.2. |
| P2.3           | 1     | А       |         | Centennial Park             | Logo Symbol | 7.4                      | 4.2                      | Medium double sided park identity. See Page 4.2. |
| ΓΖ.3           |       | В       |         |                             | Logo Symbol | 7.4                      | 4.2                      | Wedium double sided park identity. See rage 4.2. |
| P2.4           | 1     | А       |         | Winfield Park               | Logo Symbol | 7.8                      | 4.2                      | Medium double sided park identity. See Page 4.2. |
| ΓΖ.4           |       | В       |         |                             | Logo Symbol | 7.0                      | 4.2                      | Medium double sided park identity. See Fage 4.2. |
| P2.5           | 1     | А       |         | Calypso Cove                | Logo Symbol | 7.8                      | 4.2                      | Madium daulala sidad paul idantitu Saa Bara 4 2  |
| P2.3           |       | В       |         |                             | Logo Symbol | 7.8                      | 4.2                      | Medium double sided park identity. See Page 4.2. |
| P2.6           | 1     | А       |         | Firefighter's Memorial Park | Logo Symbol | 7.4                      | 4.2                      | Medium double sided park identity. See Page 4.2. |
| FZ.0           |       | В       |         |                             | Logo Symbol | 7.4                      | 4.2                      | Medium double sided park identity. See rage 4.2. |
| P2.7           | 1     | А       |         | Fitness Park                | Logo Symbol | 7.5                      | 4.2                      | Medium double sided park identity. See Page 4.2. |
| ΓΖ./           | '     | В       |         |                             | Logo Symbol | 7.5                      | 4.2                      | Medium double sided park identity. See rage 4.2. |
| P2.8           | 1     | А       |         | Vinson Park                 | Logo Symbol | 7.5                      | 4.2                      | Madium daulala sidad paul idantitu Saa Bara 4 2  |
| ΓΖ.0           |       | В       |         |                             | Logo Symbol | 7.5                      | 4.2                      | Medium double sided park identity. See Page 4.2. |
| P2.9           | 1     | А       |         | Coral Gate Park             | Logo Symbol | 7.7                      | 4.2                      | Madium daulala sidad paul idantitu Saa Bara 4 2  |
| ΓΖ.Υ           |       | В       |         |                             | Logo Symbol | /./                      | 4.∠                      | Medium double sided park identity. See Page 4.2. |
| DO 10          | 1     | А       |         | Serino Park                 | Logo Symbol | 7 10                     | 4.0                      | AA-disaa dadda dada aadada ay C. D. 4.O.         |
| P2.10          |       | В       |         |                             | Logo Symbol | 7.10                     | 4.2                      | Medium double sided park identity. See Page 4.2. |

| Number                  | Qty    | Face Arrow   | Message                                                    | Graphics    | Location<br>Plan<br>Page | Design<br>Intent<br>Page | Description                                       |  |
|-------------------------|--------|--------------|------------------------------------------------------------|-------------|--------------------------|--------------------------|---------------------------------------------------|--|
| P2.11                   | 1      | А            | Oriole Park                                                | Logo Symbol | 7.5                      | 4.2                      | Medium double sided park identity. See Page 4.2.  |  |
| FZ.11                   |        | В            |                                                            | Logo Symbol | 7.3                      | 4.2                      | Wedium double sided park identily. See rage 4.2.  |  |
| <b>P3</b>   SM.         | ALL PA | ark identity |                                                            |             |                          |                          |                                                   |  |
| P3.1                    | 1      | A            | Kaye Steven's Park                                         | Logo Symbol | 7.8                      | 4.3                      | Small double sided park identity. See Page 4.3.   |  |
| 13.1                    | I      | В            |                                                            | Logo Symbol | 7.0                      | 4.3                      | Sitiali double sided park identity. See rage 4.5. |  |
| P3.2                    | 1      | А            | Lemon Tree Lake                                            | Logo Symbol | 7.9                      | 4.3                      | Small double sided park identity. See Page 4.3.   |  |
| F 3.2                   |        | В            |                                                            | Logo Symbol | 7.9                      | 4.3                      | Sitiali double sided park identity. See Fage 4.5. |  |
| F1   FAC                | CILITY | IDENTITY     |                                                            |             |                          |                          |                                                   |  |
| F1.1                    | 1      | А            | Fire Department                                            | Logo Symbol | 7.9                      | 4.4                      | Facility Identity.                                |  |
| 1 1.1                   | I      | В            |                                                            | Logo Symbol | 7.9                      | 4.4                      | radiny lacinity.                                  |  |
| F1.2                    | 1      | А            | Police Department                                          | Logo Symbol | 7.9                      | 4.4                      | Facility Identity.                                |  |
| 11.2                    | '      | В            |                                                            | Logo Symbol | 7.7                      | 4.4                      | raciiiy laetiiiy.                                 |  |
| F1.3                    | 1      | А            | City Hall<br>Administrative Offices                        | Logo Symbol | 7.9                      | 4.4                      | Facility Identity.                                |  |
|                         |        | В            |                                                            | Logo Symbol |                          |                          |                                                   |  |
| F1.4                    | 1      | А            | Fire Department                                            | Logo Symbol | 7.5                      | 4.4                      | Facility Identity.                                |  |
| 1 1.4                   | I      | В            |                                                            | Logo Symbol | 7.5                      | 4.4                      | raciiiy ideniiiy.                                 |  |
| F1.5                    | 1      | A            | Building Department<br>Engineering<br>Development Services | Logo Symbol | 7.5                      | 4.4                      | Facility Identity.                                |  |
|                         |        | В            |                                                            | Logo Symbol |                          |                          |                                                   |  |
| C1   COMMUNITY IDENTITY |        |              |                                                            |             |                          |                          |                                                   |  |
| C1.1                    | 1      | А            | Winfield                                                   | Logo Symbol | 7.8                      | 4.5                      | Community Identity                                |  |
| C1.1                    | I      | В            |                                                            | Logo Symbol | 7.0                      |                          | Community Identity.                               |  |

| Number   | Qty    | Face   | Arrow         | Message          | Graphics          | Location<br>Plan<br>Page | Design<br>Intent<br>Page | Description                          |
|----------|--------|--------|---------------|------------------|-------------------|--------------------------|--------------------------|--------------------------------------|
| B1   BRA | and p  | YLON   |               |                  |                   |                          |                          |                                      |
| B1.1     | 1      | А      |               |                  | Logo Symbol       | 7.3                      | 4.6                      | Vertical Pylon.                      |
| DI.I     | l      | В      |               |                  | Logo Symbol       | 7.3                      | 4.0                      |                                      |
| B1.2     | 1      | Α      |               |                  | Logo Symbol       | 7.4                      | 4.6                      | Vartical Dulan                       |
| DI.Z     | l      | В      |               |                  | Logo Symbol       | 7.4                      | 4.0                      | Vertical Pylon.                      |
| B1.3     | 1      | Α      |               |                  | Logo Symbol       | 7.7                      | 4.6                      | Vertical Pylon.                      |
| D1.3     |        | В      |               |                  | Logo Symbol       | 7.7                      | 4.0                      | vertical ryion.                      |
| B1.4     | 1      | Α      |               |                  | Logo Symbol       | 7.7                      | 4.6                      | Vertical Pylon.                      |
| D1.4     | '      | В      |               |                  | Logo Symbol       | / ./                     | 4.0                      | verifical i yion.                    |
| V1   LAF | rge vi | EHICUL | AR GUIE       | DE               |                   |                          |                          |                                      |
|          |        |        | 1             | City Hall        | Small Logo Symbol |                          |                          |                                      |
|          |        |        | <b>→</b>      | DMV              |                   | 7.9                      |                          | Large Vehicular Guide. See Page 4.7. |
| V1.1     | 1      | А      | $\rightarrow$ | US Soc Sec Admin |                   |                          | 4.7                      |                                      |
| V 1.1    |        |        | $\rightarrow$ | Sports Complex   |                   | ] /.9                    | 4./                      |                                      |
|          |        |        | $\rightarrow$ | Lemon Tree Lake  |                   |                          |                          |                                      |
|          |        | В      |               |                  | Small Logo Symbol |                          |                          |                                      |
|          |        |        | 2nd→          | Legacy Park      | Small Logo Symbol |                          |                          |                                      |
|          |        |        | 3rd→          | City Hall        |                   |                          |                          |                                      |
| V1.2     | 1      | Α      | 3rd→          | Library          |                   | 7.0                      | 4.7                      | Large Vehicular Guide. See Page 4.7. |
| V 1.Z    |        |        | 3rd→          | Senior Center    |                   | 7.9                      | 4./                      | targe venicular Guide. See rage 4.7. |
|          |        |        | 3rd→          | David Park       |                   |                          |                          |                                      |
|          |        | В      |               |                  | Small Logo Symbol |                          |                          |                                      |