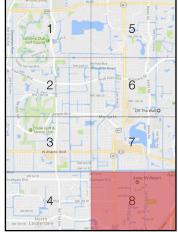

# 5 KIOSK MAP

AA-0002897

#### KIOSK MAP

#### **PARKS**

- ANDREWS FIELD AT MARGATE MIDDLE SCHOOL
  - 800 NW 65th Avenue
- 2. CENTENNIAL PARK 7800 Royal Palm Boulevard
- 3. CORAL GATE PARK 5650 NW 29th Street
- 4. DAVID PARK AND GEORGE MUDD PLAYGROUND 6199 NW 10th Street
- 5. **ED GREENWALK PARK** 5235 SW 5th Street
- 6. FIREFIGHTER'S PARK 2500 Rock Island Road
- 7. KAYE STEVENS PARK 5825 Royal Palm Boulevard
- 8. LEGACY PARK
  1400 West River Drive
- 9. **LEMON TREE LAKE PARK** 426 Lakeside Drive
- 10. MARGATE SPORTS
  COMPLEX

1695 Banks Road

- 11. ORIOLE PARK 7055 NW 1st Street
- 12. ROCKER ISLAND FITNESS PARK 7100 NW 6th Court
- 13. ROYAL PALM PARK/ CALYPSO COVE AQUATIC FACILITY 6200 Royal Palm Boulevard
- 14. SERINO PARK 5600 SW 8th Court
- **15. SOUTHEAST PARK** 655 SW 50th Avenue
- 16. SOUTHGATE PARK 425 SW 64th Avenue
- 17. VETERAN'S MEMORIAL PARK
  7044 NW 1st Street
- 18. VINSON PARK 955 NW 66th Avenue
- 19. WINFIELD PARK 6400 Winfield Boulevard

### **GOVERNMENT BUILDINGS**

- A. BUILDING DEPARTMENT 901 NW 66th Avenue
- B. CITY HALL 5790 Margate Boulevard
- C. FOCAL POINT SENIOR
  CENTER
  6009 NW 10th Street
- D. PARKS AND RECREATION 6199 NW 10th Street
- E. PUBLIC WORKS 102 Rock Island Road