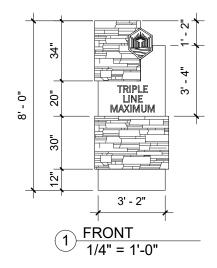

#### F1 | FACILITY IDENTITY

#### **FACILITY IDENTITY**

Fabrication and installation of (1) 6'h x 8'w internally illuminated (White LED, at 6500 Kelvins) monument sign as per client supplied artwork. Solar panels will be used to power lighting and should be screened from view as much as possible. Sign to be manufactured fully of aluminum and welded at all joints. Exterior skin to feature fine texture finish on all painted surfaces. Single-sided text to be Non-Illuminated 1/2" thick acrylic letters, stud mounted. Sign structure to feature illuminated city logo (2-sided). Decorative element includes installation of stone veneer as per client spec. Base of sign to have painted and finished aluminum skirt.