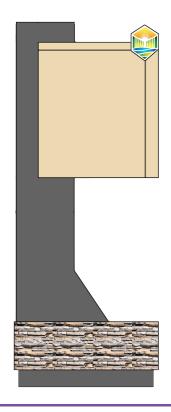

#### P3 | SMALL PARK IDENTITY

1 FRONT 1/4" = 1'-0"

2 REAR 1/4" = 1'-0"

3 SIDE 1/4" = 1'-0"

(4) SMALL PARK IDENTITY