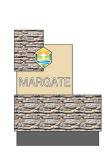

#### P1 | LARGE PARK IDENTITY

#### P2 | MEDIUM PARK IDENTITY

#### P3 | SMALL PARK IDENTITY

1 FRONT 1/4" = 1'-0"

2 REAR 1/4" = 1'-0"

3 SIDE 1/4" = 1'-0"

(4) SMALL PARK IDENTITY