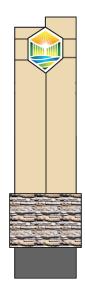

### DESIGN INTENT

AA-0002897

P1 | IARGE PARK IDENTITY

#### LARGE PARK IDENTITY

Fabrication and installation of (1) 7'h x 14'w internally illuminated (White LED, at 6500 Kelvins) monument sign as per client supplied artwork. Solar panels will be used to power lighting and should be screened from view as much as possible. Sign to be manufactured fully of aluminum and welded at all joints. Exterior skin to feature fine texture finish on all painted surfaces. Single-sided text to be illuminated using 1/2" thick, "pushthru" acrylic letters. Sign structure to feature illuminated city logo (2-sided). Decorative element includes installation of stone veneer as per client spec. Base of sign to have painted and finished aluminum skirt.