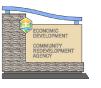

#### C1 | COMMUNITY IDENTITY

#### **COMMUNITY IDENTITY**

Fabrication and installation of (1) 8'h x 3', 2"w internally illuminated (White LED, at 6500 Kelvins) monument sign as per client supplied artwork. Solar panels will be used to power lighting and should be screened from view as much as possible. Sign to be manufactured fully of aluminum and welded at all joints. Exterior skin to feature fine texture finish on all painted surfaces. Single-sided text to feature "push-thru" 1/2" thick acrylic letters. Sign structure to feature illuminated city logo (2-sided). Decorative element includes installation of stone veneer as per client spec. Base of sign to have painted and finished aluminum skirt.