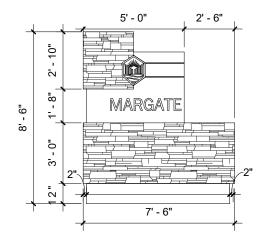

#### **SMALL GATEWAY**

Fabrication and installation of (1) 6'h x 8'w internally illuminated (White LED, at 6500 Kelvins) monument sign as per client supplied artwork. Solar panels will be used to power lighting and should be screened from view as much as possible. Sign to be manufactured fully of aluminum and welded at all joints. Exterior skin to feature fine texture finish on all painted surfaces. Single-sided text to be illuminated using 1/2" thick, "pushthru" acrylic letters. Sign structure to feature illuminated city logo (2-sided). Decorative element includes installation of stone veneer as per client spec. Base of sign to have painted and finished aluminum skirt.