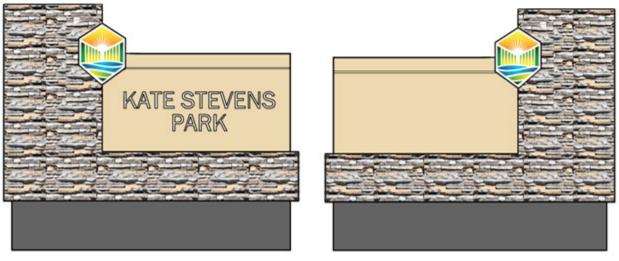

#### P1 | LARGE PARK IDENTITY

#### P2 | MEDIUM PARK IDENTITY

#### P3 | SMALL PARK IDENTITY

1 FRONT 1/4" = 1'-0"

2 REAR 1/4" = 1'-0"

3 SIDE 1/4" = 1'-0"

(4) SMALL PARK IDENTITY