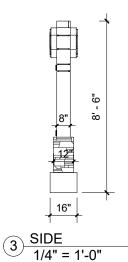

### DIMENSIONED PLANS

K1 | INFORMATION KIOSK

#### INFORMATION KIOSK

Fabrication and installation of (1) 6'h x 8'w internally illuminated (White LED, at 6500 Kelvins) monument sign as per client supplied artwork. Solar panels will be used to power lighting and should be screened from view as much as possible. Sign to be manufactured fully of aluminum and welded at all joints. Exterior skin to feature fine texture finish on all painted surfaces. Single-sided text to be illuminated using 1/2" thick, "pushthru" acrylic letters. Sign structure to feature illuminated city logo (2-sided). Decorative element includes installation of stone veneer as per client spec. Base of sign to have painted and finished aluminum skirt.