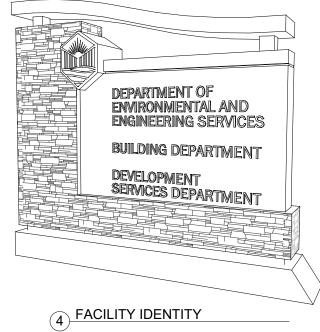

#### F1 | FACILITY IDENTITY

#### **FACILITY IDENTITY**

Fabrication and installation of (1) 6'h x 8'w internally illuminated (White LED, at 6500 Kelvins) monument sign as per client supplied artwork. Solar panels will be used to power lighting and should be screened from view as much as possible. Sign to be manufactured fully of aluminum and welded at all joints. Exterior skin to feature fine texture finish on all painted surfaces. Single-sided text to be Non-Illuminated 1/2" thick acrylic letters, stud mounted. Sign structure to feature illuminated city logo (2-sided). Decorative element includes installation of stone veneer as per client spec. Base of sign to have painted and finished aluminum skirt.