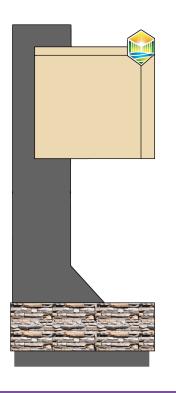

#### **FACILITY IDENTITY**

Fabrication and installation of (1) 6'h x 8'w internally illuminated (White LED, at 6500 Kelvins) monument sign as per client supplied artwork. Solar panels will be used to power lighting and should be screened from view as much as possible. Sign to be manufactured fully of aluminum and welded at all joints. Exterior skin to feature fine texture finish on all painted surfaces. Single-sided text to be Non-Illuminated 1/2" thick acrylic letters, stud mounted. Sign structure to feature illuminated city logo (2-sided). Decorative element includes installation of stone veneer as per client spec. Base of sign to have painted and finished aluminum skirt.