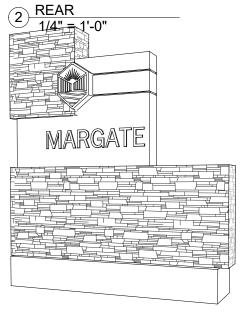

#### SMALL PARK IDENTITY

Fabrication and installation of (1) 5'h x 6'w internally illuminated (White LED, at 6500 Kelvins) monument sign as per client supplied artwork. Solar panels will be used to power lighting and should be screened from view as much as possible. Sign to be manufactured fully of aluminum and welded at all joints. Exterior skin to feature fine texture finish on all painted surfaces. Single-sided text to be illuminated using 1/2" thick, "pushthru" acrylic letters. Sign structure to feature illuminated city logo (2-sided). Decorative element includes installation of stone veneer as per client spec. Base of sign to have painted and finished aluminum skirt.