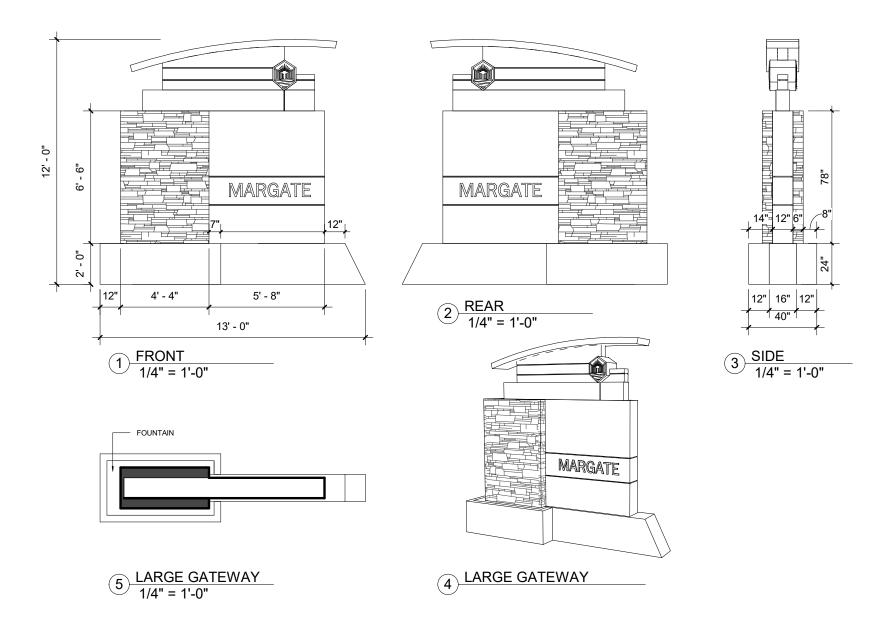

#### LARGE GATEWAY

Fabrication and installation of (1) 7',10"h x 90"w internally illuminated (White LED, at 6500 Kelvins) monument sign as per client supplied artwork. Solar panels will be used to power lighting and should be screened from view as much as possible. Sign to be manufactured fully of aluminum and welded at all joints. Exterior skin to feature fine texture finish on all painted surfaces. Single-sided text to be illuminated using 1/2" thick, "pushthru" acrylic letters. Sign structure to feature illuminated city logo (2-sided). Decorative element includes installation of stone veneer as per client spec. Base of sign to have painted and finished aluminum skirt.

### LARGE GATEWAY WITH WATER FEATURE

Fabrication and installation of (1) 9',6"h x 118"w internally illuminated (White LED, at 6500 Kelvins) monument sign as per client supplied artwork. Solar panels will be used to power lighting and should be screened from view as much as possible. Sign to be manufactured fully of aluminum and welded at all joints. Exterior skin to feature fine texture finish on all painted surfaces. Single-sided text to be illuminated using 1/2" thick, "pushthru" acrylic letters. Sign structure to feature illuminated city logo (2-sided). Sign to have a water basin holding area and pump system for recirculation. Decorative element includes installation of stone veneer as per client spec. Base of sign to have painted and finished aluminum skirt.