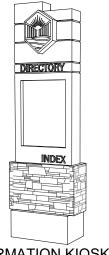

K1 | INFORMATION KIOSK

#### INFORMATION KIOSK

Fabrication and installation of (1) 6'h x 8'w internally illuminated (White LED, at 6500 Kelvins) monument sign as per client supplied artwork. Solar panels will be used to power lighting and should be screened from view as much as possible. Sign to be manufactured fully of aluminum and welded at all joints. Exterior skin to feature fine texture finish on all painted surfaces. Single-sided text to be illuminated using 1/2" thick, "pushthru" acrylic letters. Sign structure to feature illuminated city logo (2-sided). Decorative element includes installation of stone veneer as per client spec. Base of sign to have painted and finished aluminum skirt.