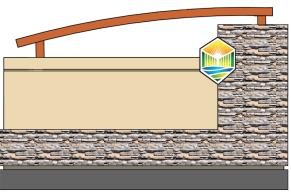

#### P2 | MEDIUM PARK IDENTITY

#### MEDIUM PARK IDENTITY

Fabrication and installation of (1) 8'h x 12'w internally illuminated (White LED, at 6500 Kelvins) monument sign as per client supplied artwork. Solar panels will be used to power lighting and should be screened from view as much as possible. Sign to be manufactured fully of aluminum and welded at all joints. Exterior skin to feature fine texture finish on all painted surfaces (color to be advised). Single-sided text to be illuminated using 1/2" thick, "push-thru" acrylic letters. Sign structure to feature illuminated city logo (2-sided). Decorative element includes installation of stone veneer as per client spec. Base of sign to have painted and finished aluminum skirt.