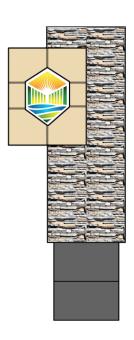

#### LARGE PARK IDENTITY

Fabrication and installation of (1) 7'h x 14'w internally illuminated (White LED, at 6500 Kelvins) monument sign as per client supplied artwork. Solar panels will be used to power lighting and should be screened from view as much as possible. Sign to be manufactured fully of aluminum and welded at all joints. Exterior skin to feature fine texture finish on all painted surfaces. Single-sided text to be illuminated using 1/2" thick, "pushthru" acrylic letters. Sign structure to feature illuminated city logo (2-sided). Decorative element includes installation of stone veneer as per client spec. Base of sign to have painted and finished aluminum skirt.