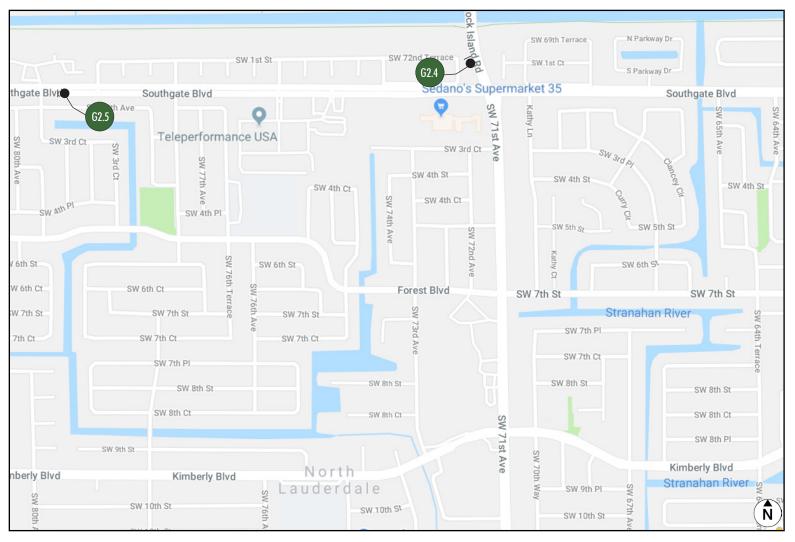

iosk



#### **KEY PLAN**

Numbers within the grid represent pages where corresponding plan sections with sign locations are found.

NOTE: Locations are approximate. Sign Contractor shall verify locations on site with a MCRA Representative prior to start of fabrication.



#### KEY PLAN NO. 1



#### **KEY PLAN 1 SIGNS**

G2.1

G3.6

V3.1

B1.1



#### KEY PLAN NO. 2



#### **KEY PLAN 2 SIGNS**

| G2.2 | V3.7 |
|------|------|
|      |      |

| $D \cap C$ | \ / \ | 1 | į |
|------------|-------|---|---|
| P2.3       | V3.   |   | , |

V2.10

V2.13

V2.19

V2.20



#### KEY PLAN NO. 3



#### **KEY PLAN 3 SIGNS**

| G2.3  | V2.1 |
|-------|------|
| P2.1  | V2.3 |
| P2.7  | V2.5 |
| P2.8  | V2.6 |
| P2.11 | V2.7 |
| V1.3  | F1.4 |
| V1.8  | F1.5 |
| V1.10 |      |



#### KEY PLAN NO. 4



#### **KEY PLAN 4 SIGNS**

G2.4

G2.5



#### KEY PLAN NO. 5



#### **KEY PLAN 5 SIGNS**

G1.4 B1.3

G3.2 B1.4

G3.3

G3.4

P2.9

V3.3

V3.4



#### KEY PLAN NO. 6



#### **KEY PLAN 6 SIGNS**

| C1.1 | V1.4 | V2.16 |
|------|------|-------|
|      |      |       |



#### KEY PLAN NO. 7



#### **KEY PLAN 7 SIGNS**

| F1.1 | V1.5 | V2.17 |
|------|------|-------|
|      |      |       |



#### KEY PLAN NO. 8



#### **KEY PLAN 8 SIGNS**

G1.2

G3.1

P2.2

1 2.2

P2.10

V3.5

V3.6

V3.10

V3.11

V3.12









# SPEC SECTION



#### SECTION 01010 | SUMMARY OF WORK

#### **PART 1 - GENERAL**

#### 1.1 SCOPE

- A. The Work of this Contract comprises the fabrication and installation of exterior signage for the City of Margate.
- B. As part of the contract, the Contractor shall be responsi