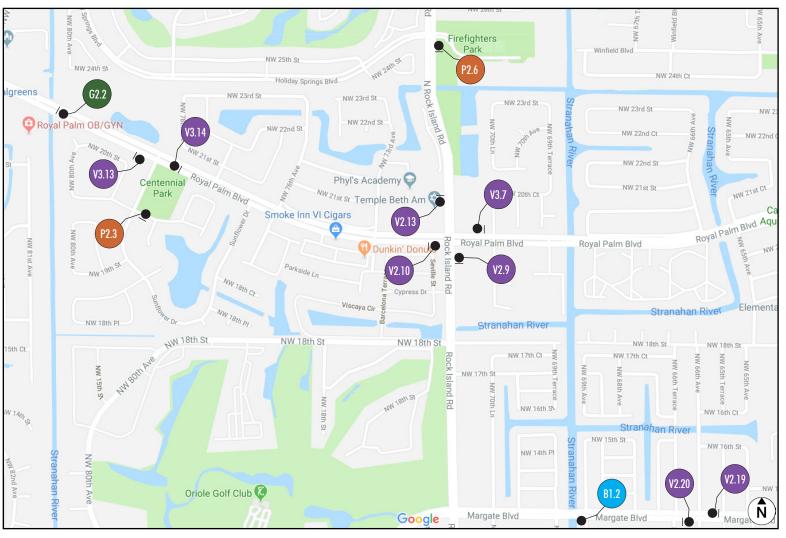

### DIMENSIONED PLANS

**K2** | INFORMATION KIOSK (DIGITAL)

1 FRONT 1/4" = 1'-0"

2 REAR 1/4" = 1'-0"

3 SIDE 1/4" = 1'-0"

| Number         | Qty   | Face    | Arrow   | Message                     | Graphics    | Location<br>Plan<br>Page | Design<br>Intent<br>Page | Description                                      |
|----------------|-------|---------|---------|-----------------------------|-------------|--------------------------|--------------------------|--------------------------------------------------|
| P1   LAR       | GE PA | ARK IDE | NTITY   |                             |             |                          |                          |                                                  |
| P1.1           | 1     | А       |         | Margate Sports Complex      | Logo Symbol | 7.8                      | 4.1                      | Large double sided park identity. See Page 4.1.  |
| ГІ.І           | '     | В       |         | Margate Sports Complex      | Logo Symbol | 7.0                      | 4.1                      | targe double sided park identity. See rage 4.1.  |
| <b>P2</b>   ME | DIUM  | PARK I  | DENTITY | (                           |             |                          |                          |                                                  |
| P2.1           | 1     | А       |         | Veteran's Memorial Park     | Logo Symbol | 7.5                      | 4.2                      | Medium double sided park identity. See Page 4.2. |
| ΓΖ.Ι           | '     | В       |         |                             | Logo Symbol | 7.5                      | 4.2                      | Medium double sided park identity. See rage 4.2. |
| P2.2           | 1     | А       |         | Southeast Park              | Logo Symbol | 7.10                     | 4.2                      | Medium double sided park identity. See Page 4.2. |
| ΓΖ.Ζ           |       | В       |         |                             | Logo Symbol | 7.10                     | 4.2                      | Medium double sided park identity. See rage 4.2. |
| P2.3           | 1     | А       |         | Centennial Park             | Logo Symbol | 7.4                      | 4.2                      | Medium double sided park identity. See Page 4.2. |
| ΓΖ.3           |       | В       |         |                             | Logo Symbol | 7.4                      | 4.2                      | Wedium double sided park identity. See rage 4.2. |
| P2.4           | 1     | А       |         | Winfield Park               | Logo Symbol | 7.8                      | 4.2                      | Medium double sided park identity. See Page 4.2. |
| ΓΖ.4           |       | В       |         |                             | Logo Symbol | 7.0                      | 4.2                      | Medium double sided park identity. See Fage 4.2. |
| P2.5           | 1     | А       |         | Calypso Cove                | Logo Symbol | 7.8                      | 4.2                      | Madium daulala sidad paul idantitu Saa Bara 4 2  |
| P2.3           |       | В       |         |                             | Logo Symbol | 7.8                      | 4.2                      | Medium double sided park identity. See Page 4.2. |
| P2.6           | 1     | А       |         | Firefighter's Memorial Park | Logo Symbol | 7.4                      | 4.2                      | Medium double sided park identity. See Page 4.2. |
| FZ.0           |       | В       |         |                             | Logo Symbol | 7.4                      | 4.2                      | Medium double sided park identity. See rage 4.2. |
| P2.7           | 1     | А       |         | Fitness Park                | Logo Symbol | 7.5                      | 4.2                      | Medium double sided park identity. See Page 4.2. |
| ΓΖ./           | '     | В       |         |                             | Logo Symbol | 7.5                      | 4.2                      | Medium double sided park identity. See rage 4.2. |
| P2.8           | 1     | А       |         | Vinson Park                 | Logo Symbol | 7.5                      | 4.2                      | Madium daulala sidad paul idantitu Saa Bara 4 2  |
| ΓΖ.0           |       | В       |         |                             | Logo Symbol | 7.5                      | 4.2                      | Medium double sided park identity. See Page 4.2. |
| P2.9           | 1     | А       |         | Coral Gate Park             | Logo Symbol | 7.7                      | 4.2                      | Madium daulala sidad paul idantitu Saa Bara 4 2  |
| ΓΖ.Υ           |       | В       |         |                             | Logo Symbol | /./                      | 4.∠                      | Medium double sided park identity. See Page 4.2. |
| DO 10          | 1     | А       |         | Serino Park                 | Logo Symbol | 7 10                     | 4.0                      | AA-disaa dadda dada aadada ay C. D. 4.O.         |
| P2.10          |       | В       |         |                             | Logo Symbol | 7.10                     | 4.2                      | Medium double sided park identity. See Page 4.2. |

| Number                  | Qty    | Face Arrow   | Message                                                    | Graphics    | Location<br>Plan<br>Page | Design<br>Intent<br>Page | Description                                       |  |
|-------------------------|--------|--------------|------------------------------------------------------------|-------------|--------------------------|--------------------------|---------------------------------------------------|--|
| P2.11                   | 1      | А            | Oriole Park                                                | Logo Symbol | 7.5                      | 4.2                      | Medium double sided park identity. See Page 4.2.  |  |
| FZ.11                   |        | В            |                                                            | Logo Symbol | 7.3                      | 4.2                      | Wedium double sided park identily. See rage 4.2.  |  |
| <b>P3</b>   SM.         | ALL PA | ark identity |                                                            |             |                          |                          |                                                   |  |
| P3.1                    | 1      | A            | Kaye Steven's Park                                         | Logo Symbol | 7.8                      | 4.3                      | Small double sided park identity. See Page 4.3.   |  |
| 13.1                    | I      | В            |                                                            | Logo Symbol | 7.0                      | 4.3                      | Sitiali double sided park identity. See rage 4.5. |  |
| P3.2                    | 1      | А            | Lemon Tree Lake                                            | Logo Symbol | 7.9                      | 4.3                      | Small double sided park identity. See Page 4.3.   |  |
| F 3.2                   |        | В            |                                                            | Logo Symbol | 7.9                      | 4.3                      | Sitiali double sided park identity. See Fage 4.5. |  |
| F1   FAC                | CILITY | IDENTITY     |                                                            |             |                          |                          |                                                   |  |
| F1.1                    | 1      | А            | Fire Department                                            | Logo Symbol | 7.9                      | 4.4                      | Facility Identity.                                |  |
| 1 1.1                   | I      | В            |                                                            | Logo Symbol | 7.9                      | 4.4                      | radiny lacinity.                                  |  |
| F1.2                    | 1      | А            | Police Department                                          | Logo Symbol | 7.9                      | 4.4                      | Facility Identity.                                |  |
| 11.2                    | '      | В            |                                                            | Logo Symbol | 7.7                      | 4.4                      | raciiiy laetiiiy.                                 |  |
| F1.3                    | 1      | А            | City Hall<br>Administrative Offices                        | Logo Symbol | 7.9                      | 4.4                      | Facility Identity.                                |  |
|                         |        | В            |                                                            | Logo Symbol |                          |                          |                                                   |  |
| F1.4                    | 1      | А            | Fire Department                                            | Logo Symbol | 7.5                      | 4.4                      | Facility Identity.                                |  |
| 1 1.4                   | I      | В            |                                                            | Logo Symbol | 7.5                      | 4.4                      | raciiiy ideniiiy.                                 |  |
| F1.5                    | 1      | A            | Building Department<br>Engineering<br>Development Services | Logo Symbol | 7.5                      | 4.4                      | Facility Identity.                                |  |
|                         |        | В            |                                                            | Logo Symbol |                          |                          |                                                   |  |
| C1   COMMUNITY IDENTITY |        |              |                                                            |             |                          |                          |                                                   |  |
| C1.1                    | 1      | А            | Winfield                                                   | Logo Symbol | 7.8                      | 4.5                      | Community Identity                                |  |
| C1.1                    | I      | В            |                                                            | Logo Symbol | 7.0                      |                          | Community Identity.                               |  |