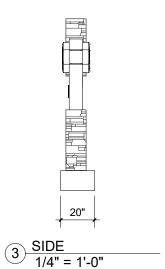

#### SMALL PARK IDENTITY

Fabrication and installation of (1) 5'h x 6'w internally illuminated (White LED, at 6500 Kelvins) monument sign as per client supplied artwork. Solar panels will be used to power lighting and should be screened from view as much as possible. Sign to be manufactured fully of aluminum and welded at all joints. Exterior skin to feature fine texture finish on all painted surfaces. Single-sided text to be illuminated using 1/2" thick, "pushthru" acrylic letters. Sign structure to feature illuminated city logo (2-sided). Decorative element includes installation of stone veneer as per client spec. Base of sign to have painted and finished aluminum skirt.