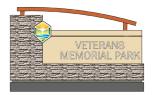

#### P2 | MEDIUM PARK IDENTITY

#### MEDIUM PARK IDENTITY

Fabrication and installation of (1) 8'h x 12'w internally illuminated (White LED, at 6500 Kelvins) monument sign as per client supplied artwork. Solar panels will be used to power lighting and should be screened from view as much as possible. Sign to be manufactured fully of aluminum and welded at all joints. Exterior skin to feature fine texture finish on all painted surfaces (color to be advised). Single-sided text to be illuminated using 1/2" thick, "push-thru" acrylic letters. Sign structure to feature illuminated city logo (2-sided). Decorative element includes installation of stone veneer as per client spec. Base of sign to have painted and finished aluminum skirt.