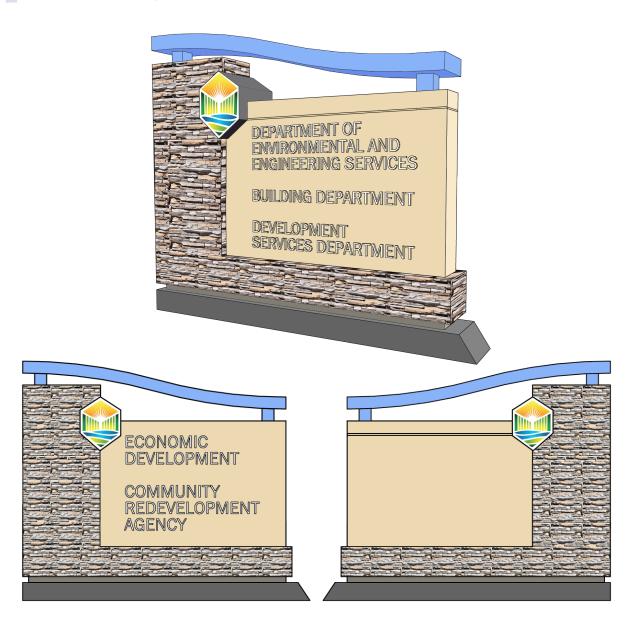

#### **FACILITY IDENTITY**

Fabrication and installation of (1) 6'h x 8'w internally illuminated (White LED, at 6500 Kelvins) monument sign as per client supplied artwork. Solar panels will be used to power lighting and should be screened from view as much as possible. Sign to be manufactured fully of aluminum and welded at all joints. Exterior skin to feature fine texture finish on all painted surfaces. Single-sided text to be Non-Illuminated 1/2" thick acrylic letters, stud mounted. Sign structure to feature illuminated city logo (2-sided). Decorative element includes installation of stone veneer as per client spec. Base of sign to have painted and finished aluminum skirt.

#### **COMMUNITY IDENTITY**

Fabrication and installation of (1) 8'h x 3', 2"w internally illuminated (White LED, at 6500 Kelvins) monument sign as per client supplied artwork. Solar panels will be used to power lighting and should be screened from view as much as possible. Sign to be manufactured fully of aluminum and welded at all joints. Exterior skin to feature fine texture finish on all painted surfaces. Single-sided text to feature "push-thru" 1/2" thick acrylic letters. Sign structure to feature illuminated city logo (2-sided). Decorative element includes installation of stone veneer as per client spec. Base of sign to have painted and finished aluminum skirt.

#### **BRAND PYLON**

Fabrication and installation of (1) 8'h x 3', 2"w internally illuminated (White LED, at 6500 Kelvins) monument sign as per client supplied artwork. Solar panels will be used to power lighting and should be screened from view as much as possible. Sign to be manufactured fully of aluminum and welded at all joints. Exterior skin to feature fine texture finish on all painted surfaces. Sign structure to feature illuminated city logo (2-sided). Decorative element includes installation of stone veneer as per client spec. Base of sign to have painted and finished aluminum skirt.