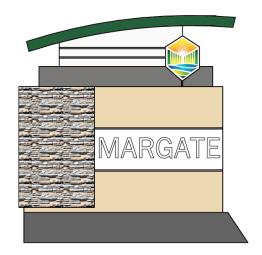

#### **COMMUNITY IDENTITY**

Fabrication and installation of (1) 8'h x 3', 2"w internally illuminated (White LED, at 6500 Kelvins) monument sign as per client supplied artwork. Solar panels will be used to power lighting and should be screened from view as much as possible. Sign to be manufactured fully of aluminum and welded at all joints. Exterior skin to feature fine texture finish on all painted surfaces. Single-sided text to feature "push-thru" 1/2" thick acrylic letters. Sign structure to feature illuminated city logo (2-sided). Decorative element includes installation of stone veneer as per client spec. Base of sign to have painted and finished aluminum skirt.