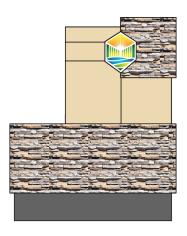

#### P2 | MEDIUM PARK IDENTITY

#### P3 | SMALL PARK IDENTITY

1 FRONT 1/4" = 1'-0"

2 REAR 1/4" = 1'-0"

3 SIDE 1/4" = 1'-0"

(4) SMALL PARK IDENTITY