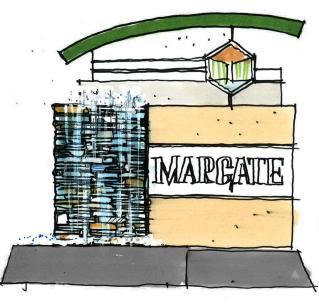

### DESIGN INTENT

AA-0002897

P1 | IARGE PARK IDENTITY

#### LARGE PARK IDENTITY

Fabrication and installation of (1) 7'h x 14'w internally illuminated (White LED, at 6500 Kelvins) monument sign as per client supplied artwork. Solar panels will be used to power lighting and should be screened from view as much as possible. Sign to be manufactured fully of aluminum and welded at all joints. Exterior skin to feature fine texture finish on all painted surfaces. Single-sided text to be illuminated using 1/2" thick, "pushthru" acrylic letters. Sign structure to feature illuminated city logo (2-sided). Decorative element includes installation of stone veneer as per client spec. Base of sign to have painted and finished aluminum skirt.