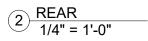

#### P3 | SMALL PARK IDENTITY

1 FRONT 1/4" = 1'-0"

2 REAR 1/4" = 1'-0"

3 SIDE 1/4" = 1'-0"

(4) SMALL PARK IDENTITY