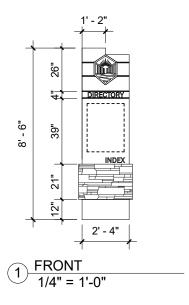

#### INFORMATION KIOSK

Fabrication and installation of (1) 6'h x 8'w internally illuminated (White LED, at 6500 Kelvins) monument sign as per client supplied artwork. Solar panels will be used to power lighting and should be screened from view as much as possible. Sign to be manufactured fully of aluminum and welded at all joints. Exterior skin to feature fine texture finish on all painted surfaces. Single-sided text to be illuminated using 1/2" thick, "pushthru" acrylic letters. Sign structure to feature illuminated city logo (2-sided). Decorative element includes installation of stone veneer as per client spec. Base of sign to have painted and finished aluminum skirt.