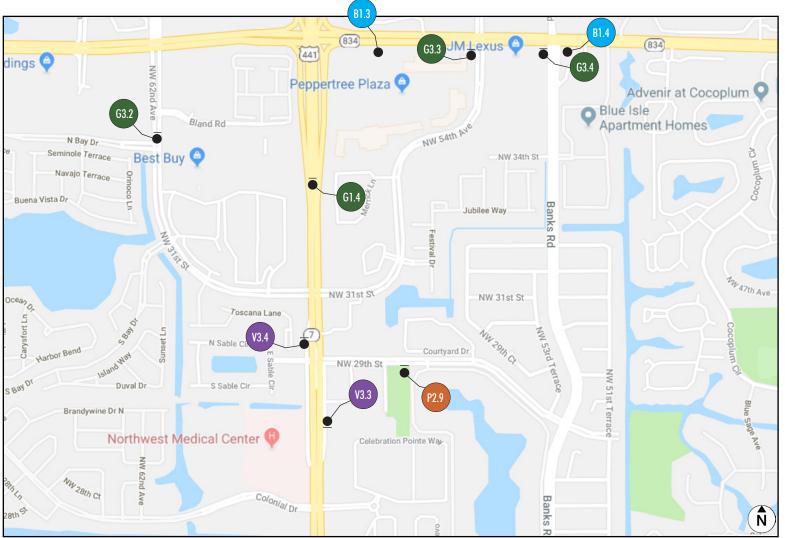

| Number   | Qty    | Face   | Arrow         | Message          | Graphics          | Location<br>Plan<br>Page | Design<br>Intent<br>Page | Description                          |
|----------|--------|--------|---------------|------------------|-------------------|--------------------------|--------------------------|--------------------------------------|
| B1   BRA | and p  | YLON   |               |                  |                   |                          |                          |                                      |
| B1.1     | 1      | А      |               |                  | Logo Symbol       | 7.3                      | 4.6                      | Vertical Pylon.                      |
| DI.I     | l      | В      |               |                  | Logo Symbol       | 7.3                      | 4.0                      |                                      |
| B1.2     | 1      | Α      |               |                  | Logo Symbol       | 7.4                      | 4.6                      | Vartical Dulan                       |
| DI.Z     | l      | В      |               |                  | Logo Symbol       | 7.4                      | 4.0                      | Vertical Pylon.                      |
| B1.3     | 1      | Α      |               |                  | Logo Symbol       | 7.7                      | 4.6                      | Vertical Pylon.                      |
| D1.3     |        | В      |               |                  | Logo Symbol       | 7.7                      | 4.0                      | vertical ryion.                      |
| B1.4     | 1      | Α      |               |                  | Logo Symbol       | 7.7                      | 4.6                      | Vertical Pylon.                      |
| D1.4     | '      | В      |               |                  | Logo Symbol       | / ./                     | 4.0                      | verifical i yion.                    |
| V1   LAF | rge vi | EHICUL | AR GUIE       | DE               |                   |                          |                          |                                      |
|          |        |        | 1             | City Hall        | Small Logo Symbol |                          |                          |                                      |
|          |        |        | <b>→</b>      | DMV              |                   | 7.9                      |                          | Large Vehicular Guide. See Page 4.7. |
| V1.1     | 1      | А      | $\rightarrow$ | US Soc Sec Admin |                   |                          | 4.7                      |                                      |
| V 1.1    |        |        | $\rightarrow$ | Sports Complex   |                   | ] /.9                    | 4./                      |                                      |
|          |        |        | $\rightarrow$ | Lemon Tree Lake  |                   |                          |                          |                                      |
|          |        | В      |               |                  | Small Logo Symbol |                          |                          |                                      |
|          |        |        | 2nd→          | Legacy Park      | Small Logo Symbol |                          |                          |                                      |
|          |        |        | 3rd→          | City Hall        |                   |                          |                          |                                      |
| V1.2     | 1      | Α      | 3rd→          | Library          |                   | 7.0                      | 4.7                      | Large Vehicular Guide. See Page 4.7. |
| V 1.Z    |        |        | 3rd→          | Senior Center    |                   | 7.9                      | 4./                      | targe venicular Guide. See rage 4.7. |
|          |        |        | 3rd→          | David Park       |                   |                          |                          |                                      |
|          |        | В      |               |                  | Small Logo Symbol |                          |                          |                                      |