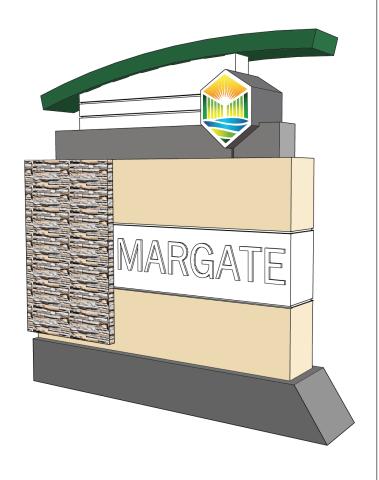

#### **COMMUNITY IDENTITY**

Fabrication and installation of (1) 8'h x 3', 2"w internally illuminated (White LED, at 6500 Kelvins) monument sign as per client supplied artwork. Solar panels will be used to power lighting and should be screened from view as much as possible. Sign to be manufactured fully of aluminum and welded at all joints. Exterior skin to feature fine texture finish on all painted surfaces. Single-sided text to feature "push-thru" 1/2" thick acrylic letters. Sign structure to feature illuminated city logo (2-sided). Decorative element includes installation of stone veneer as per client spec. Base of sign to have painted and finished aluminum skirt.