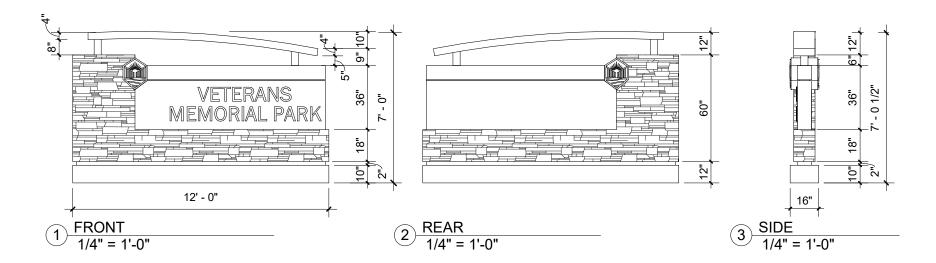

#### P2 | MEDIUM PARK IDENTITY

#### MEDIUM PARK IDENTITY

Fabrication and installation of (1) 8'h x 12'w internally illuminated (White LED, at 6500 Kelvins) monument sign as per client supplied artwork. Solar panels will be used to power lighting and should be screened from view as much as possible. Sign to be manufactured fully of aluminum and welded at all joints. Exterior skin to feature fine texture finish on all painted surfaces (color to be advised). Single-sided text to be illuminated using 1/2" thick, "push-thru" acrylic letters. Sign structure to feature illuminated city logo (2-sided). Decorative element includes installation of stone veneer as per client spec. Base of sign to have painted and finished aluminum skirt.