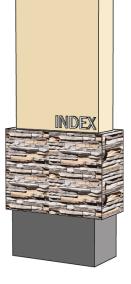

#### LARGE PARK IDENTITY

Fabrication and installation of (1) 7'h x 14'w internally illuminated (White LED, at 6500 Kelvins) monument sign as per client supplied artwork. Solar panels will be used to power lighting and should be screened from view as much as possible. Sign to be manufactured fully of aluminum and welded at all joints. Exterior skin to feature fine texture finish on all painted surfaces. Single-sided text to be illuminated using 1/2" thick, "pushthru" acrylic letters. Sign structure to feature illuminated city logo (2-sided). Decorative element includes installation of stone veneer as per client spec. Base of sign to have painted and finished aluminum skirt.