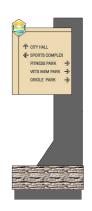

#### V1 | LARGE VEHICULAR GUIDE

#### LARGE VEHICULAR GUIDE

Fabrication and installation of (1) 6'h x 14'w internally illuminated (White LED, at 6500 Kelvins) monument sign as per client supplied artwork. Solar panels will be used to power lighting and should be screened from view as much as possible. Sign to be manufactured fully of aluminum and welded at all joints. Exterior skin to feature fine texture finish on all painted surfaces. Single-sided text to be illuminated using 1/2" thick, "pushthru" acrylic letters. Sign structure to feature illuminated city logo (2-sided). Decorative element includes installation of stone veneer as per client spec. Base of sign to have painted and finished aluminum skirt.