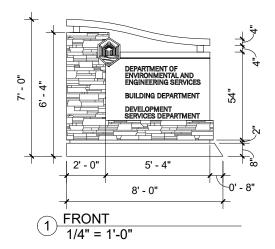

#### P3 | SMALL PARK IDENTITY

#### SMALL PARK IDENTITY

Fabrication and installation of (1) 5'h x 6'w internally illuminated (White LED, at 6500 Kelvins) monument sign as per client supplied artwork. Solar panels will be used to power lighting and should be screened from view as much as possible. Sign to be manufactured fully of aluminum and welded at all joints. Exterior skin to feature fine texture finish on all painted surfaces. Single-sided text to be illuminated using 1/2" thick, "pushthru" acrylic letters. Sign structure to feature illuminated city logo (2-sided). Decorative element includes installation of stone veneer as per client spec. Base of sign to have painted and finished aluminum skirt.

#### P3 | SMALL PARK IDENTITY

1 FRONT 1/4" = 1'-0"

2 REAR 1/4" = 1'-0"

3 SIDE 1/4" = 1'-0"

(4) SMALL PARK IDENTITY