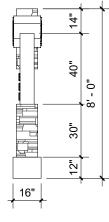

#### SMALL PARK IDENTITY

Fabrication and installation of (1) 5'h x 6'w internally illuminated (White LED, at 6500 Kelvins) monument sign as per client supplied artwork. Solar panels will be used to power lighting and should be screened from view as much as possible. Sign to be manufactured fully of aluminum and welded at all joints. Exterior skin to feature fine texture finish on all painted surfaces. Single-sided text to be illuminated using 1/2" thick, "pushthru" acrylic letters. Sign structure to feature illuminated city logo (2-sided). Decorative element includes installation of stone veneer as per client spec. Base of sign to have painted and finished aluminum skirt.