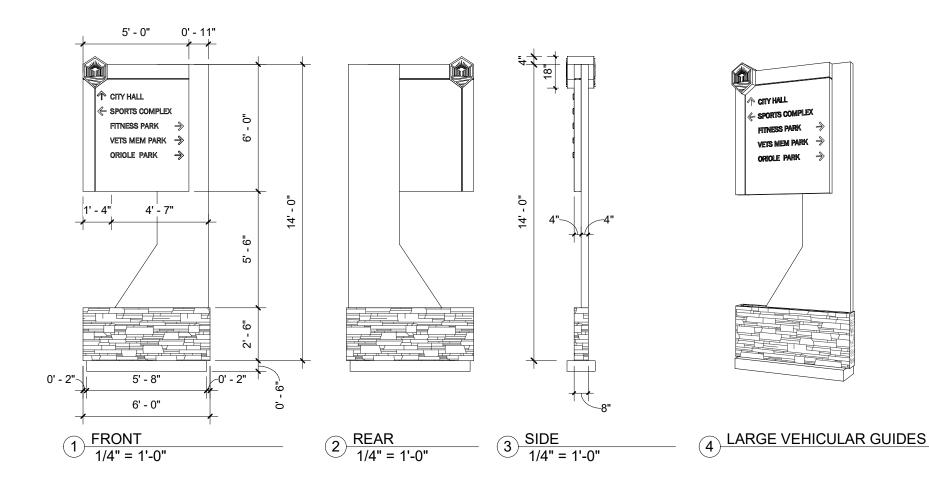

#### LARGE VEHICULAR GUIDE

Fabrication and installation of (1) 6'h x 14'w internally illuminated (White LED, at 6500 Kelvins) monument sign as per client supplied artwork. Solar panels will be used to power lighting and should be screened from view as much as possible. Sign to be manufactured fully of aluminum and welded at all joints. Exterior skin to feature fine texture finish on all painted surfaces. Single-sided text to be illuminated using 1/2" thick, "pushthru" acrylic letters. Sign structure to feature illuminated city logo (2-sided). Decorative element includes installation of stone veneer as per client spec. Base of sign to have painted and finished aluminum skirt.