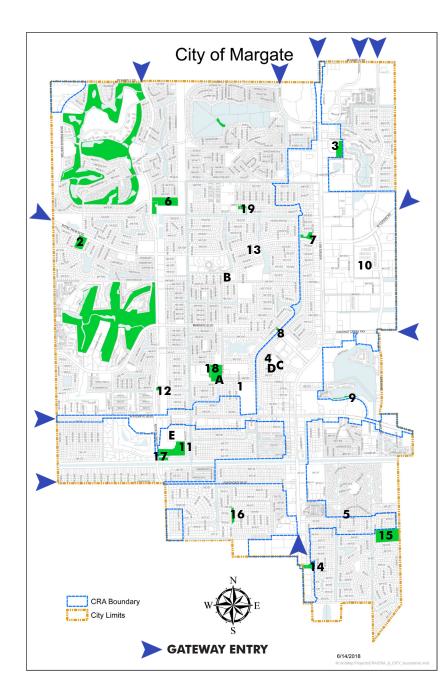

# 5 KIOSK MAP

AA-0002897

#### KIOSK MAP

#### **PARKS**

- ANDREWS FIELD AT MARGATE MIDDLE SCHOOL
  - 800 NW 65th Avenue
- 2. CENTENNIAL PARK 7800 Royal Palm Boulevard
- 3. CORAL GATE PARK 5650 NW 29th Street
- 4. DAVID PARK AND GEORGE MUDD PLAYGROUND 6199 NW 10th Street
- 5. **ED GREENWALK PARK** 5235 SW 5th Street
- 6. FIREFIGHTER'S PARK 2500 Rock Island Road
- 7. KAYE STEVENS PARK 5825 Royal Palm Boulevard
- 8. LEGACY PARK
  1400 West River Drive
- 9. **LEMON TREE LAKE PARK** 426 Lakeside Drive
- 10. MARGATE SPORTS
  COMPLEX

1695 Banks Road

- 11. ORIOLE PARK 7055 NW 1st Street
- 12. ROCKER ISLAND FITNESS PARK 7100 NW 6th Court
- 13. ROYAL PALM PARK/ CALYPSO COVE AQUATIC FACILITY 6200 Royal Palm Boulevard
- 14. SERINO PARK 5600 SW 8th Court
- **15. SOUTHEAST PARK** 655 SW 50th Avenue
- 16. SOUTHGATE PARK 425 SW 64th Avenue
- 17. VETERAN'S MEMORIAL PARK
  7044 NW 1st Street
- 18. VINSON PARK 955 NW 66th Avenue
- 19. WINFIELD PARK 6400 Winfield Boulevard

### **GOVERNMENT BUILDINGS**

- A. BUILDING DEPARTMENT 901 NW 66th Avenue
- B. CITY HALL 5790 Margate Boulevard
- C. FOCAL POINT SENIOR
  CENTER
  6009 NW 10th Street
- D. PARKS AND RECREATION 6199 NW 10th Street
- E. PUBLIC WORKS 102 Rock Island Road