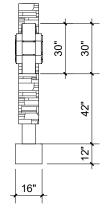

#### **BRAND PYLON**

Fabrication and installation of (1) 8'h x 3', 2"w internally illuminated (White LED, at 6500 Kelvins) monument sign as per client supplied artwork. Solar panels will be used to power lighting and should be screened from view as much as possible. Sign to be manufactured fully of aluminum and welded at all joints. Exterior skin to feature fine texture finish on all painted surfaces. Sign structure to feature illuminated city logo (2-sided). Decorative element includes installation of stone veneer as per client spec. Base of sign to have painted and finished aluminum skirt.