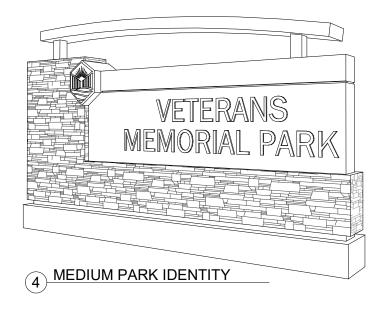

#### P2 | MEDIUM PARK IDENTITY

#### MEDIUM PARK IDENTITY

Fabrication and installation of (1) 8'h x 12'w internally illuminated (White LED, at 6500 Kelvins) monument sign as per client supplied artwork. Solar panels will be used to power lighting and should be screened from view as much as possible. Sign to be manufactured fully of aluminum and welded at all joints. Exterior skin to feature fine texture finish on all painted surfaces (color to be advised). Single-sided text to be illuminated using 1/2" thick, "push-thru" acrylic letters. Sign structure to feature illuminated city logo (2-sided). Decorative element includes installation of stone veneer as per client spec. Base of sign to have painted and finished aluminum skirt.