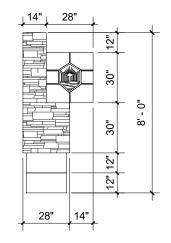

#### INFORMATION KIOSK

Fabrication and installation of (1) 6'h x 8'w internally illuminated (White LED, at 6500 Kelvins) monument sign as per client supplied artwork. Solar panels will be used to power lighting and should be screened from view as much as possible. Sign to be manufactured fully of aluminum and welded at all joints. Exterior skin to feature fine texture finish on all painted surfaces. Single-sided text to be illuminated using 1/2" thick, "pushthru" acrylic letters. Sign structure to feature illuminated city logo (2-sided). Decorative element includes installation of stone veneer as per client spec. Base of sign to have painted and finished aluminum skirt.

### DIMENSIONED PLANS

K1 | INFORMATION KIOSK