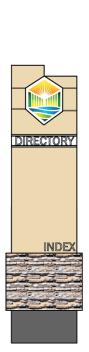

### DESIGN INTENT

AA-0002897

P1 | IARGE PARK IDENTITY

#### LARGE PARK IDENTITY

Fabrication and installation of (1) 7'h x 14'w internally illuminated (White LED, at 6500 Kelvins) monument sign as per client supplied artwork. Solar panels will be used to power lighting and should be screened from view as much as possible. Sign to be manufactured fully of aluminum and welded at all joints. Exterior skin to feature fine texture finish on all painted surfaces. Single-sided text to be illuminated using 1/2" thick, "pushthru" acrylic letters. Sign structure to feature illuminated city logo (2-sided). Decorative element includes installation of stone veneer as per client spec. Base of sign to have painted and finished aluminum skirt.