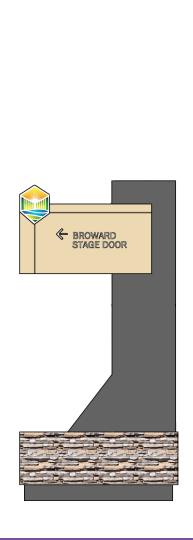

#### **FACILITY IDENTITY**

Fabrication and installation of (1) 6'h x 8'w internally illuminated (White LED, at 6500 Kelvins) monument sign as per client supplied artwork. Solar panels will be used to power lighting and should be screened from view as much as possible. Sign to be manufactured fully of aluminum and welded at all joints. Exterior skin to feature fine texture finish on all painted surfaces. Single-sided text to be Non-Illuminated 1/2" thick acrylic letters, stud mounted. Sign structure to feature illuminated city logo (2-sided). Decorative element includes installation of stone veneer as per client spec. Base of sign to have painted and finished aluminum skirt.