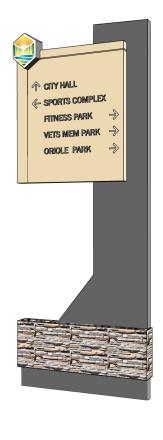

#### LARGE PARK IDENTITY

Fabrication and installation of (1) 7'h x 14'w internally illuminated (White LED, at 6500 Kelvins) monument sign as per client supplied artwork. Solar panels will be used to power lighting and should be screened from view as much as possible. Sign to be manufactured fully of aluminum and welded at all joints. Exterior skin to feature fine texture finish on all painted surfaces. Single-sided text to be illuminated using 1/2" thick, "pushthru" acrylic letters. Sign structure to feature illuminated city logo (2-sided). Decorative element includes installation of stone veneer as per client spec. Base of sign to have painted and finished aluminum skirt.

#### P1 | LARGE PARK IDENTITY