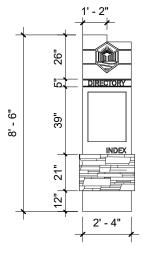

K1 | INFORMATION KIOSK

#### INFORMATION KIOSK

Fabrication and installation of (1) 6'h x 8'w internally illuminated (White LED, at 6500 Kelvins) monument sign as per client supplied artwork. Solar panels will be used to power lighting and should be screened from view as much as possible. Sign to be manufactured fully of aluminum and welded at all joints. Exterior skin to feature fine texture finish on all painted surfaces. Single-sided text to be illuminated using 1/2" thick, "pushthru" acrylic letters. Sign structure to feature illuminated city logo (2-sided). Decorative element includes installation of stone veneer as per client spec. Base of sign to have painted and finished aluminum skirt.

### DIMENSIONED PLANS

K1 | INFORMATION KIOSK