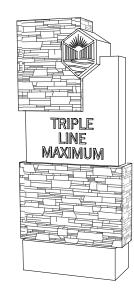

#### INFORMATION KIOSK

Fabrication and installation of (1) 6'h x 8'w internally illuminated (White LED, at 6500 Kelvins) monument sign as per client supplied artwork. Solar panels will be used to power lighting and should be screened from view as much as possible. Sign to be manufactured fully of aluminum and welded at all joints. Exterior skin to feature fine texture finish on all painted surfaces. Single-sided text to be illuminated using 1/2" thick, "pushthru" acrylic letters. Sign structure to feature illuminated city logo (2-sided). Decorative element includes installation of stone veneer as per client spec. Base of sign to have painted and finished aluminum skirt.