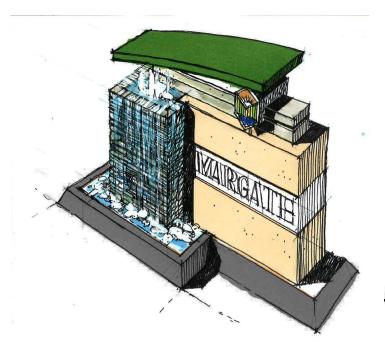

### LARGE GATEWAY WITH WATER FEATURE

Fabrication and installation of (1) 9',6"h x 118"w internally illuminated (White LED, at 6500 Kelvins) monument sign as per client supplied artwork. Solar panels will be used to power lighting and should be screened from view as much as possible. Sign to be manufactured fully of aluminum and welded at all joints. Exterior skin to feature fine texture finish on all painted surfaces. Single-sided text to be illuminated using 1/2" thick, "pushthru" acrylic letters. Sign structure to feature illuminated city logo (2-sided). Sign to have a water basin holding area and pump system for recirculation. Decorative element includes installation of stone veneer as per client spec. Base of sign to have painted and finished aluminum skirt.