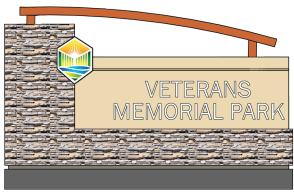

### DESIGN INTENT

AA-0002897

P1 | IARGE PARK IDENTITY

#### LARGE PARK IDENTITY

Fabrication and installation of (1) 7'h x 14'w internally illuminated (White LED, at 6500 Kelvins) monument sign as per client supplied artwork. Solar panels will be used to power lighting and should be screened from view as much as possible. Sign to be manufactured fully of aluminum and welded at all joints. Exterior skin to feature fine texture finish on all painted surfaces. Single-sided text to be illuminated using 1/2" thick, "pushthru" acrylic letters. Sign structure to feature illuminated city logo (2-sided). Decorative element includes installation of stone veneer as per client spec. Base of sign to have painted and finished aluminum skirt.