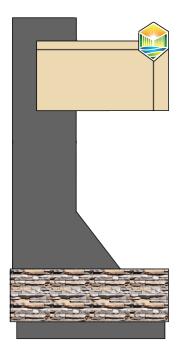

#### **FACILITY IDENTITY**

Fabrication and installation of (1) 6'h x 8'w internally illuminated (White LED, at 6500 Kelvins) monument sign as per client supplied artwork. Solar panels will be used to power lighting and should be screened from view as much as possible. Sign to be manufactured fully of aluminum and welded at all joints. Exterior skin to feature fine texture finish on all painted surfaces. Single-sided text to be Non-Illuminated 1/2" thick acrylic letters, stud mounted. Sign structure to feature illuminated city logo (2-sided). Decorative element includes installation of stone veneer as per client spec. Base of sign to have painted and finished aluminum skirt.