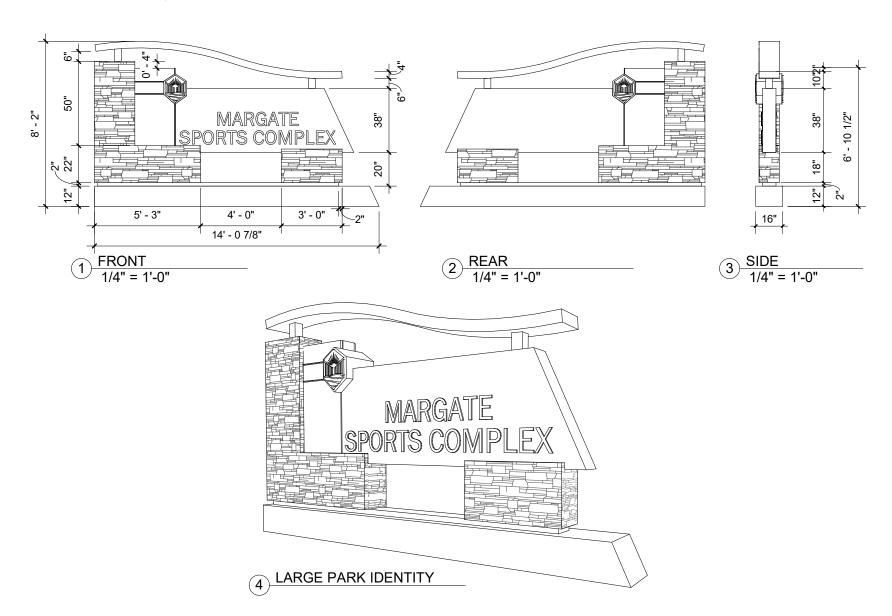

### DESIGN INTENT

AA-0002897

P1 | IARGE PARK IDENTITY

#### LARGE PARK IDENTITY

Fabrication and installation of (1) 7'h x 14'w internally illuminated (White LED, at 6500 Kelvins) monument sign as per client supplied artwork. Solar panels will be used to power lighting and should be screened from view as much as possible. Sign to be manufactured fully of aluminum and welded at all joints. Exterior skin to feature fine texture finish on all painted surfaces. Single-sided text to be illuminated using 1/2" thick, "pushthru" acrylic letters. Sign structure to feature illuminated city logo (2-sided). Decorative element includes installation of stone veneer as per client spec. Base of sign to have painted and finished aluminum skirt.