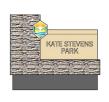

#### P3 | SMALL PARK IDENTITY

#### SMALL PARK IDENTITY

Fabrication and installation of (1) 5'h x 6'w internally illuminated (White LED, at 6500 Kelvins) monument sign as per client supplied artwork. Solar panels will be used to power lighting and should be screened from view as much as possible. Sign to be manufactured fully of aluminum and welded at all joints. Exterior skin to feature fine texture finish on all painted surfaces. Single-sided text to be illuminated using 1/2" thick, "pushthru" acrylic letters. Sign structure to feature illuminated city logo (2-sided). Decorative element includes installation of stone veneer as per client spec. Base of sign to have painted and finished aluminum skirt.