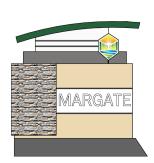

### DESIGN INTENT

AA-0002897

P1 | IARGE PARK IDENTITY

#### LARGE PARK IDENTITY

Fabrication and installation of (1) 7'h x 14'w internally illuminated (White LED, at 6500 Kelvins) monument sign as per client supplied artwork. Solar panels will be used to power lighting and should be screened from view as much as possible. Sign to be manufactured fully of aluminum and welded at all joints. Exterior skin to feature fine texture finish on all painted surfaces. Single-sided text to be illuminated using 1/2" thick, "pushthru" acrylic letters. Sign structure to feature illuminated city logo (2-sided). Decorative element includes installation of stone veneer as per client spec. Base of sign to have painted and finished aluminum skirt.