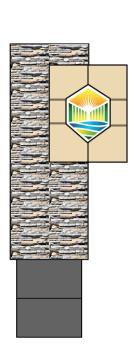

#### LARGE PARK IDENTITY

Fabrication and installation of (1) 7'h x 14'w internally illuminated (White LED, at 6500 Kelvins) monument sign as per client supplied artwork. Solar panels will be used to power lighting and should be screened from view as much as possible. Sign to be manufactured fully of aluminum and welded at all joints. Exterior skin to feature fine texture finish on all painted surfaces. Single-sided text to be illuminated using 1/2" thick, "pushthru" acrylic letters. Sign structure to feature illuminated city logo (2-sided). Decorative element includes installation of stone veneer as per client spec. Base of sign to have painted and finished aluminum skirt.