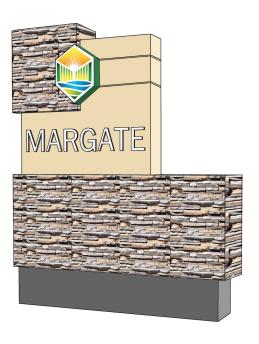

### DESIGN INTENT

AA-0002897

P1 | IARGE PARK IDENTITY

#### LARGE PARK IDENTITY

Fabrication and installation of (1) 7'h x 14'w internally illuminated (White LED, at 6500 Kelvins) monument sign as per client supplied artwork. Solar panels will be used to power lighting and should be screened from view as much as possible. Sign to be manufactured fully of aluminum and welded at all joints. Exterior skin to feature fine texture finish on all painted surfaces. Single-sided text to be illuminated using 1/2" thick, "pushthru" acrylic letters. Sign structure to feature illuminated city logo (2-sided). Decorative element includes installation of stone veneer as per client spec. Base of sign to have painted and finished aluminum skirt.