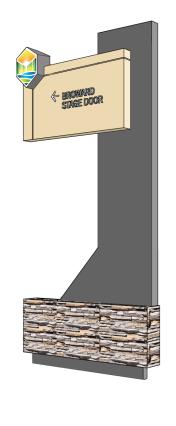

#### F1 | FACILITY IDENTITY

#### **FACILITY IDENTITY**

Fabrication and installation of (1) 6'h x 8'w internally illuminated (White LED, at 6500 Kelvins) monument sign as per client supplied artwork. Solar panels will be used to power lighting and should be screened from view as much as possible. Sign to be manufactured fully of aluminum and welded at all joints. Exterior skin to feature fine texture finish on all painted surfaces. Single-sided text to be Non-Illuminated 1/2" thick acrylic letters, stud mounted. Sign structure to feature illuminated city logo (2-sided). Decorative element includes installation of stone veneer as per client spec. Base of sign to have painted and finished aluminum skirt.