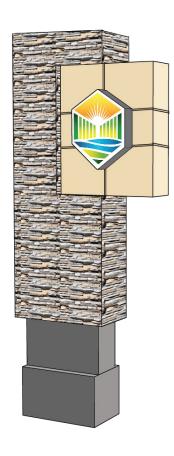

#### LARGE PARK IDENTITY

Fabrication and installation of (1) 7'h x 14'w internally illuminated (White LED, at 6500 Kelvins) monument sign as per client supplied artwork. Solar panels will be used to power lighting and should be screened from view as much as possible. Sign to be manufactured fully of aluminum and welded at all joints. Exterior skin to feature fine texture finish on all painted surfaces. Single-sided text to be illuminated using 1/2" thick, "pushthru" acrylic letters. Sign structure to feature illuminated city logo (2-sided). Decorative element includes installation of stone veneer as per client spec. Base of sign to have painted and finished aluminum skirt.