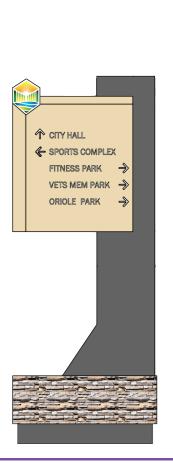

#### INFORMATION KIOSK

Fabrication and installation of (1) 6'h x 8'w internally illuminated (White LED, at 6500 Kelvins) monument sign as per client supplied artwork. Solar panels will be used to power lighting and should be screened from view as much as possible. Sign to be manufactured fully of aluminum and welded at all joints. Exterior skin to feature fine texture finish on all painted surfaces. Single-sided text to be illuminated using 1/2" thick, "pushthru" acrylic letters. Sign structure to feature illuminated city logo (2-sided). Decorative element includes installation of stone veneer as per client spec. Base of sign to have painted and finished aluminum skirt.

### DIMENSIONED PLANS

K1 | INFORMATION KIOSK