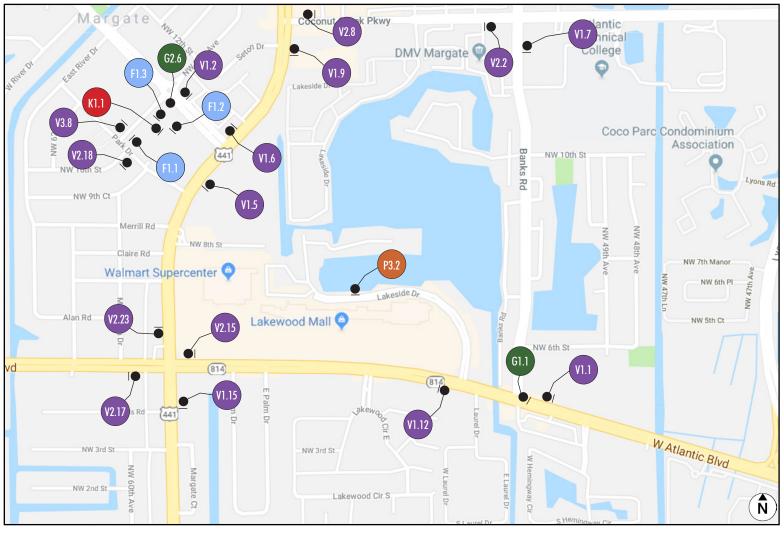

### DIMENSIONED PLANS

**K2** | INFORMATION KIOSK (DIGITAL)

1 FRONT 1/4" = 1'-0"

2 REAR 1/4" = 1'-0"

3 SIDE 1/4" = 1'-0"

| Number         | Qty   | Face    | Arrow   | Message                     | Graphics    | Location<br>Plan<br>Page | Design<br>Intent<br>Page | Description                                      |
|----------------|-------|---------|---------|-----------------------------|-------------|--------------------------|--------------------------|--------------------------------------------------|
| P1   LAR       | GE PA | ARK IDE | NTITY   |                             |             |                          |                          |                                                  |
| P1.1           | 1     | А       |         | Margate Sports Complex      | Logo Symbol | 7.8                      | 4.1                      | Large double sided park identity. See Page 4.1.  |
| ГІ.І           | '     | В       |         | Margate Sports Complex      | Logo Symbol | 7.0                      | 4.1                      | targe double sided park identity. See rage 4.1.  |
| <b>P2</b>   ME | DIUM  | PARK I  | DENTITY | (                           |             |                          |                          |                                                  |
| P2.1           | 1     | А       |         | Veteran's Memorial Park     | Logo Symbol | 7.5                      | 4.2                      | Medium double sided park identity. See Page 4.2. |
| ΓΖ.Ι           | '     | В       |         |                             | Logo Symbol | 7.5                      | 4.2                      | Medium double sided park identity. See rage 4.2. |
| P2.2           | 1     | А       |         | Southeast Park              | Logo Symbol | 7.10                     | 4.2                      | Medium double sided park identity. See Page 4.2. |
| ΓΖ.Ζ           |       | В       |         |                             | Logo Symbol | 7.10                     | 4.2                      | Medium double sided park identity. See rage 4.2. |
| P2.3           | 1     | А       |         | Centennial Park             | Logo Symbol | 7.4                      | 4.2                      | Medium double sided park identity. See Page 4.2. |
| ΓΖ.3           |       | В       |         |                             | Logo Symbol | 7.4                      | 4.2                      | Wedium double sided park identity. See rage 4.2. |
| P2.4           | 1     | А       |         | Winfield Park               | Logo Symbol | 7.8                      | 4.2                      | Medium double sided park identity. See Page 4.2. |
| ΓΖ.4           |       | В       |         |                             | Logo Symbol | 7.0                      | 4.2                      | Medium double sided park identity. See Fage 4.2. |
| P2.5           | 1     | А       |         | Calypso Cove                | Logo Symbol | 7.8                      | 4.2                      | Madium daulala sidad paul idantitu Saa Bara 4 2  |
| P2.3           |       | В       |         |                             | Logo Symbol | 7.8                      | 4.2                      | Medium double sided park identity. See Page 4.2. |
| P2.6           | 1     | А       |         | Firefighter's Memorial Park | Logo Symbol | 7.4                      | 4.2                      | Medium double sided park identity. See Page 4.2. |
| FZ.0           |       | В       |         |                             | Logo Symbol | 7.4                      | 4.2                      | Medium double sided park identity. See rage 4.2. |
| P2.7           | 1     | А       |         | Fitness Park                | Logo Symbol | 7.5                      | 4.2                      | Medium double sided park identity. See Page 4.2. |
| ΓΖ./           | '     | В       |         |                             | Logo Symbol | 7.5                      | 4.2                      | Medium double sided park identity. See rage 4.2. |
| P2.8           | 1     | А       |         | Vinson Park                 | Logo Symbol | 7.5                      | 4.2                      | Madium daulala sidad paul idantitu Saa Bara 4 2  |
| ΓΖ.0           |       | В       |         |                             | Logo Symbol | 7.5                      | 4.2                      | Medium double sided park identity. See Page 4.2. |
| P2.9           | 1     | А       |         | Coral Gate Park             | Logo Symbol | 7.7                      | 4.2                      | Madium daulala sidad paul idantitu Saa Bara 4 2  |
| ΓΖ.Υ           |       | В       |         |                             | Logo Symbol | /./                      | 4.∠                      | Medium double sided park identity. See Page 4.2. |
| DO 10          | 1     | А       |         | Serino Park                 | Logo Symbol | 7 10                     | 4.0                      | AA-disaa dadda dada aadada ay C. D. 4.O.         |
| P2.10          |       | В       |         |                             | Logo Symbol | 7.10                     | 4.2                      | Medium double sided park identity. See Page 4.2. |

| Number                  | Qty    | Face Arrow   | Message                                                    | Graphics    | Location<br>Plan<br>Page | Design<br>Intent<br>Page | Description                                       |  |
|-------------------------|--------|--------------|------------------------------------------------------------|-------------|--------------------------|--------------------------|---------------------------------------------------|--|
| P2.11                   | 1      | А            | Oriole Park                                                | Logo Symbol | 7.5                      | 4.2                      | Medium double sided park identity. See Page 4.2.  |  |
| FZ.11                   |        | В            |                                                            | Logo Symbol | 7.3                      | 4.2                      | Wedium double sided park identily. See rage 4.2.  |  |
| <b>P3</b>   SM.         | ALL PA | ark identity |                                                            |             |                          |                          |                                                   |  |
| P3.1                    | 1      | A            | Kaye Steven's Park                                         | Logo Symbol | 7.8                      | 4.3                      | Small double sided park identity. See Page 4.3.   |  |
| 13.1                    | I      | В            |                                                            | Logo Symbol | 7.0                      | 4.3                      | Sitiali double sided park identity. See rage 4.5. |  |
| P3.2                    | 1      | А            | Lemon Tree Lake                                            | Logo Symbol | 7.9                      | 4.3                      | Small double sided park identity. See Page 4.3.   |  |
| F 3.2                   |        | В            |                                                            | Logo Symbol | 7.9                      | 4.3                      | Sitiali double sided park identity. See Fage 4.5. |  |
| F1   FAC                | CILITY | IDENTITY     |                                                            |             |                          |                          |                                                   |  |
| F1.1                    | 1      | А            | Fire Department                                            | Logo Symbol | 7.9                      | 4.4                      | Facility Identity.                                |  |
| 1 1.1                   | I      | В            |                                                            | Logo Symbol | 7.9                      | 4.4                      | radiny lacinity.                                  |  |
| F1.2                    | 1      | А            | Police Department                                          | Logo Symbol | 7.9                      | 4.4                      | Facility Identity.                                |  |
| 11.2                    | '      | В            |                                                            | Logo Symbol | 7.7                      | 4.4                      | raciiiy laetiiiy.                                 |  |
| F1.3                    | 1      | А            | City Hall<br>Administrative Offices                        | Logo Symbol | 7.9                      | 4.4                      | Facility Identity.                                |  |
|                         |        | В            |                                                            | Logo Symbol |                          |                          |                                                   |  |
| F1.4                    | 1      | А            | Fire Department                                            | Logo Symbol | 7.5                      | 4.4                      | Facility Identity.                                |  |
| 1 1.4                   | I      | В            |                                                            | Logo Symbol | 7.5                      | 4.4                      | raciiiy ideniiiy.                                 |  |
| F1.5                    | 1      | A            | Building Department<br>Engineering<br>Development Services | Logo Symbol | 7.5                      | 4.4                      | Facility Identity.                                |  |
|                         |        | В            |                                                            | Logo Symbol |                          |                          |                                                   |  |
| C1   COMMUNITY IDENTITY |        |              |                                                            |             |                          |                          |                                                   |  |
| C1.1                    | 1      | А            | Winfield                                                   | Logo Symbol | 7.8                      | 4.5                      | Community Identity                                |  |
| C1.1                    | I      | В            |                                                            | Logo Symbol | 7.0                      |                          | Community Identity.                               |  |

| Number   | Qty    | Face   | Arrow         | Message          | Graphics          | Location<br>Plan<br>Page | Design<br>Intent<br>Page | Description                          |
|----------|--------|--------|---------------|------------------|-------------------|--------------------------|--------------------------|--------------------------------------|
| B1   BRA | and p  | YLON   |               |                  |                   |                          |                          |                                      |
| B1.1     | 1      | А      |               |                  | Logo Symbol       | 7.3                      | 4.6                      | Vertical Pylon.                      |
| DI.I     | l      | В      |               |                  | Logo Symbol       | 7.3                      | 4.0                      |                                      |
| B1.2     | 1      | Α      |               |                  | Logo Symbol       | 7.4                      | 4.6                      | Vartical Dulan                       |
| DI.Z     | l      | В      |               |                  | Logo Symbol       | 7.4                      | 4.0                      | Vertical Pylon.                      |
| B1.3     | 1      | Α      |               |                  | Logo Symbol       | 7.7                      | 4.6                      | Vertical Pylon.                      |
| D1.3     |        | В      |               |                  | Logo Symbol       | 7.7                      | 4.0                      | vertical ryion.                      |
| B1.4     | 1      | Α      |               |                  | Logo Symbol       | 7.7                      | 4.6                      | Vertical Pylon.                      |
| D1.4     | '      | В      |               |                  | Logo Symbol       | / ./                     | 4.0                      | verifical i yion.                    |
| V1   LAF | rge vi | EHICUL | AR GUIE       | DE               |                   |                          |                          |                                      |
|          |        |        | 1             | City Hall        | Small Logo Symbol |                          |                          |                                      |
|          |        |        | <b>→</b>      | DMV              |                   | 7.9                      |                          | Large Vehicular Guide. See Page 4.7. |
| V1.1     | 1      | А      | $\rightarrow$ | US Soc Sec Admin |                   |                          | 4.7                      |                                      |
| V 1.1    |        |        | $\rightarrow$ | Sports Complex   |                   | ] /.9                    | 4./                      |                                      |
|          |        |        | $\rightarrow$ | Lemon Tree Lake  |                   |                          |                          |                                      |
|          |        | В      |               |                  | Small Logo Symbol |                          |                          |                                      |
|          |        |        | 2nd→          | Legacy Park      | Small Logo Symbol |                          |                          |                                      |
|          |        |        | 3rd→          | City Hall        |                   |                          |                          |                                      |
| V1.2     | 1      | Α      | 3rd→          | Library          |                   | 7.0                      | 4.7                      | Large Vehicular Guide. See Page 4.7. |
| V 1.Z    |        |        | 3rd→          | Senior Center    |                   | 7.9                      | 4./                      | targe venicular Guide. See rage 4.7. |
|          |        |        | 3rd→          | David Park       |                   |                          |                          |                                      |
|          |        | В      |               |                  | Small Logo Symbol |                          |                          |                                      |