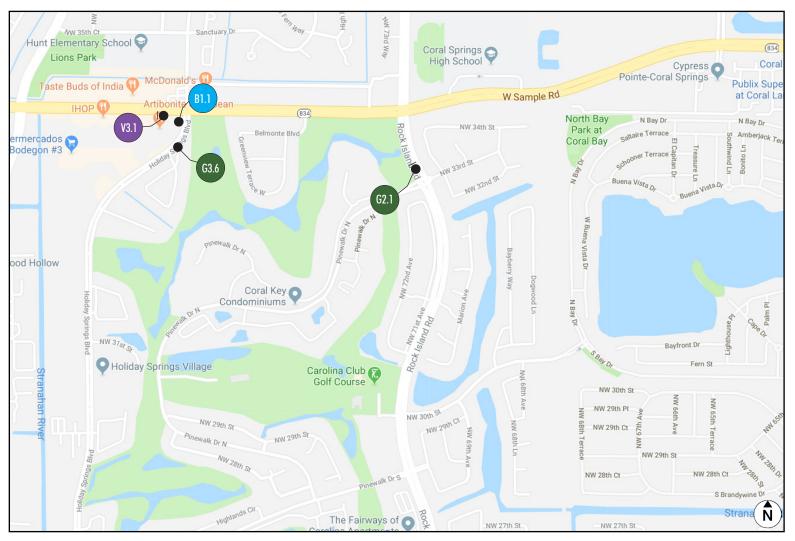

| Number   | Qty    | Face   | Arrow         | Message          | Graphics          | Location<br>Plan<br>Page | Design<br>Intent<br>Page | Description                          |
|----------|--------|--------|---------------|------------------|-------------------|--------------------------|--------------------------|--------------------------------------|
| B1   BRA | and p  | YLON   |               |                  |                   |                          |                          |                                      |
| B1.1     | 1      | А      |               |                  | Logo Symbol       | 7.3                      | 4.6                      | Vertical Pylon.                      |
| DI.I     | l      | В      |               |                  | Logo Symbol       | 7.3                      | 4.0                      |                                      |
| B1.2     | 1      | Α      |               |                  | Logo Symbol       | 7.4                      | 4.6                      | Vartical Dulan                       |
| DI.Z     | l      | В      |               |                  | Logo Symbol       | 7.4                      | 4.0                      | Vertical Pylon.                      |
| B1.3     | 1      | Α      |               |                  | Logo Symbol       | 7.7                      | 4.6                      | Vertical Pylon.                      |
| D1.3     |        | В      |               |                  | Logo Symbol       | 7.7                      | 4.0                      | vertical ryion.                      |
| B1.4     | 1      | Α      |               |                  | Logo Symbol       | 7.7                      | 4.6                      | Vertical Pylon.                      |
| D1.4     | '      | В      |               |                  | Logo Symbol       | / ./                     | 4.0                      | verifical i yion.                    |
| V1   LAF | rge vi | EHICUL | AR GUIE       | DE               |                   |                          |                          |                                      |
|          |        |        | 1             | City Hall        | Small Logo Symbol |                          |                          |                                      |
|          |        |        | <b>→</b>      | DMV              |                   | 7.9                      |                          | Large Vehicular Guide. See Page 4.7. |
| V1.1     | 1      | А      | $\rightarrow$ | US Soc Sec Admin |                   |                          | 4.7                      |                                      |
| V 1.1    |        |        | $\rightarrow$ | Sports Complex   |                   | ] /.9                    | 4./                      |                                      |
|          |        |        | $\rightarrow$ | Lemon Tree Lake  |                   |                          |                          |                                      |
|          |        | В      |               |                  | Small Logo Symbol |                          |                          |                                      |
|          |        |        | 2nd→          | Legacy Park      | Small Logo Symbol |                          |                          |                                      |
|          |        |        | 3rd→          | City Hall        |                   |                          |                          |                                      |
| V1.2     | 1      | Α      | 3rd→          | Library          |                   | 7.0                      | 4.7                      | Large Vehicular Guide. See Page 4.7. |
| V 1.Z    |        |        | 3rd→          | Senior Center    |                   | 7.9                      | 4./                      | targe venicular Guide. See rage 4.7. |
|          |        |        | 3rd→          | David Park       |                   |                          |                          |                                      |
|          |        | В      |               |                  | Small Logo Symbol |                          |                          |                                      |