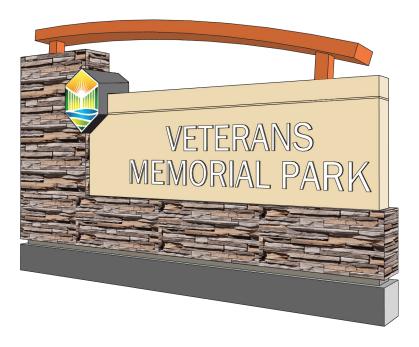

#### **PARKS**

- ANDREWS FIELD AT MARGATE MIDDLE SCHOOL
  - 800 NW 65th Avenue
- 2. CENTENNIAL PARK 7800 Royal Palm Boulevard
- 3. CORAL GATE PARK 5650 NW 29th Street
- 4. DAVID PARK AND GEORGE MUDD PLAYGROUND 6199 NW 10th Street
- 5. **ED GREENWALK PARK** 5235 SW 5th Street
- 6. FIREFIGHTER'S PARK 2500 Rock Island Road
- 7. KAYE STEVENS PARK 5825 Royal Palm Boulevard
- 8. LEGACY PARK
  1400 West River Drive
- 9. **LEMON TREE LAKE PARK** 426 Lakeside Drive
- 10. MARGATE SPORTS
  COMPLEX

1695 Banks Road

- 11. ORIOLE PARK 7055 NW 1st Street
- 12. ROCKER ISLAND FITNESS PARK 7100 NW 6th Court
- 13. ROYAL PALM PARK/ CALYPSO COVE AQUATIC FACILITY 6200 Royal Palm Boulevard
- 14. SERINO PARK 5600 SW 8th Court
- **15. SOUTHEAST PARK** 655 SW 50th Avenue
- 16. SOUTHGATE PARK 425 SW 64th Avenue
- 17. VETERAN'S MEMORIAL PARK
  7044 NW 1st Street
- 18. VINSON PARK 955 NW 66th Avenue
- 19. WINFIELD PARK 6400 Winfield Boulevard