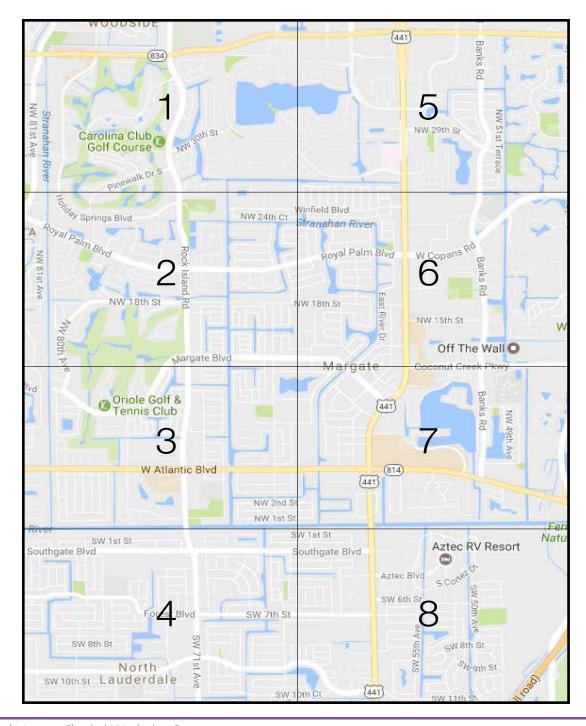

|
| K1.2                    |      | В     |       | Directory<br>(Digital Sign) | Logo Symbol |                          |                          | Double sided Kiosk Monument. See Page 4.13.                                |









# PLAN



#### FAMILY OF SIGN TYPES

#### **NUMBERING SYSTEM**

The City of Margate Wayfinding Program utilizes a labeling system that represents a devices's function, form and an individualized item number. Each sign is assigned a unique number derived from this system and is used in the Design Intent, Message Schedule and Location Plan. The colors displayed on the right are used in the Location Plan to aid in quick identification.





- P Park Identity
- Facility Identity
- C Community Identity
- B Brand Pylon
- V Vehicular Guide
- G Gateway
- K Kiosk



#### **KEY PLAN**

Numbers within the grid represent pages where corresponding plan sections with sign locations are found.

NOTE: Locations are approximate. Sign Contractor shall verify locations on site with a MCRA Representative prior to start of fabrication.



#### KEY PLAN NO. 1



#### **KEY PLAN 1 SIGNS**

G2.1

G3.6

V3.1

B1.1



#### KEY PLAN NO. 2



#### **KEY PLAN 2 SIGNS**

| G2.2 | V3.7 |
|------|------|
|      |      |

| $D \cap C$ | \ / \ | 1 | į |
|------------|-------|---|---|
| P2.3       | V3.   |   | , |

V2.10

V2.13

V2.19

V2.20



#### KEY PLAN NO. 3



#### **KEY PLAN 3 SIGNS**

| G2.3  | V2.1 |
|-------|------|
| P2.1  | V2.3 |
| P2.7  | V2.5 |
| P2.8  | V2.6 |
| P2.11 | V2.7 |
| V1.3  | F1.4 |
| V1.8  | F1.5 |
| V1.10 |      |



#### KEY PLAN NO. 4



####