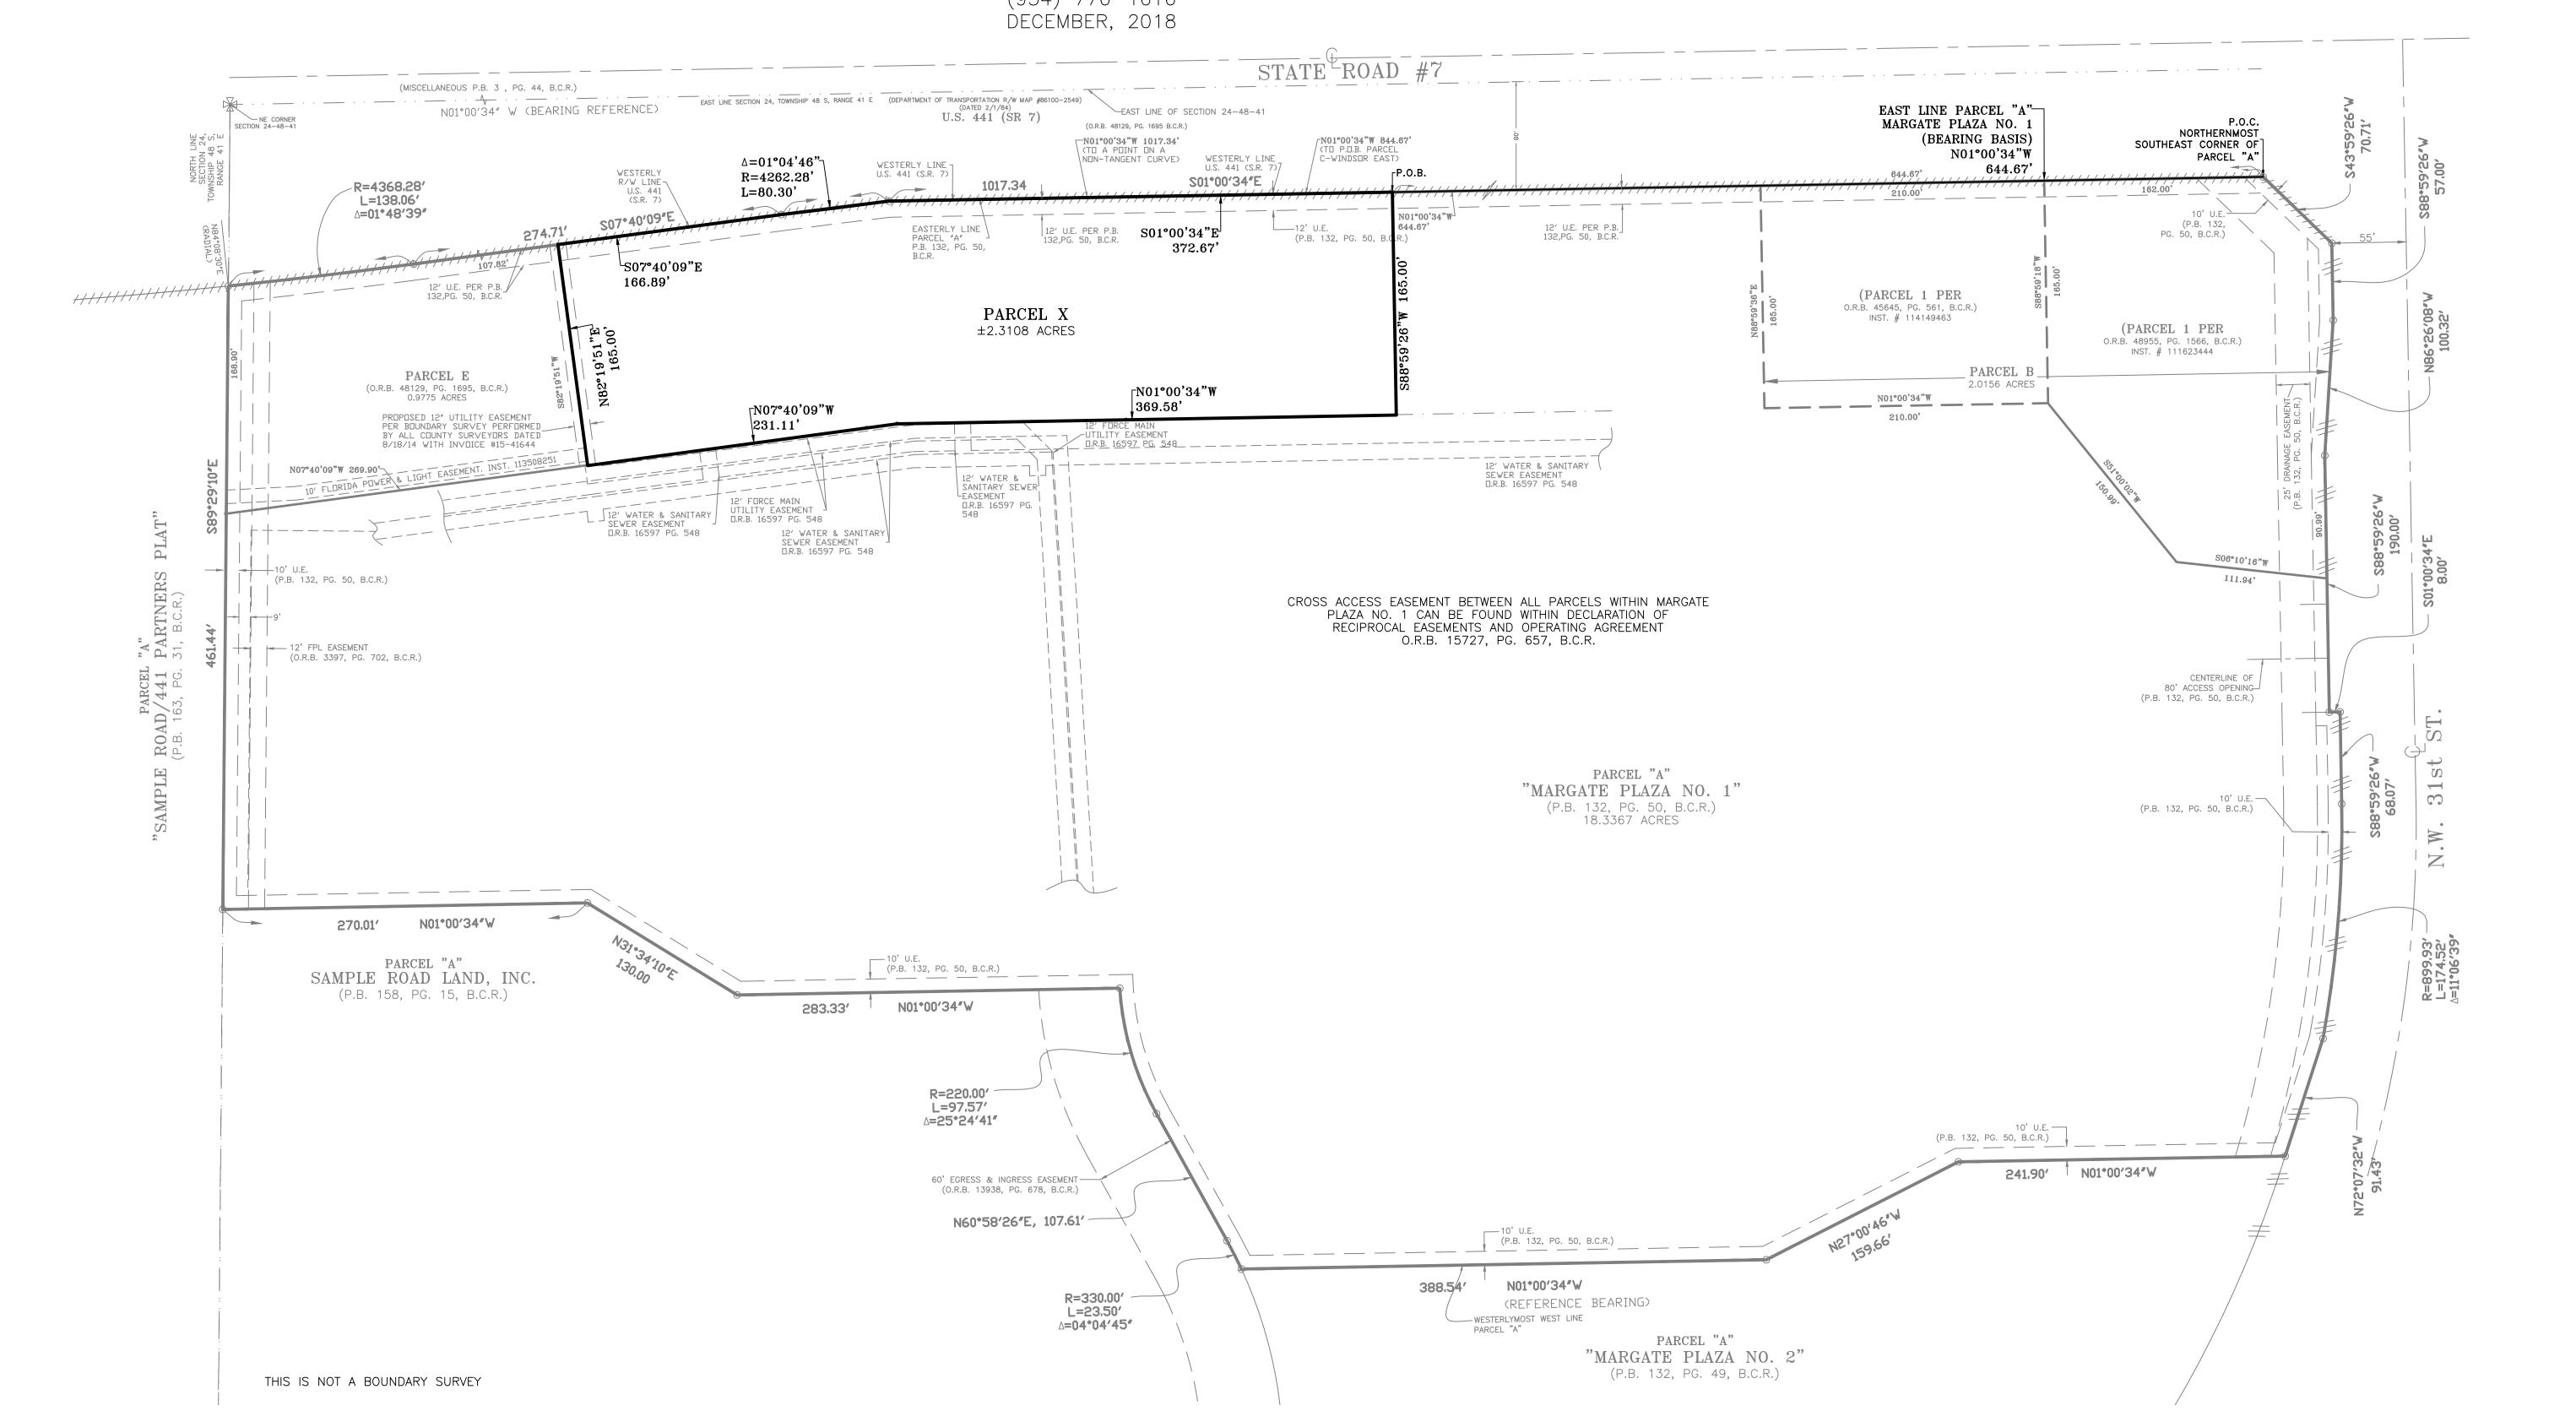

LEGAL DESCRIPTION:

A PORTION OF PARCEL "A", "MARGATE PLAZA NO. 1", ACCORDING TO THE PLAT

COMMENCING AT THE NORTHERNMOST SOUTHEAST CORNER OF SAID PARCEL "A";

BROWARD COUNTY, FLORIDA, DESCRIBED AS FOLLOWS:

THEREOF, AS RECORDED IN PLAT BOOK 132, PAGE 50 OF THE PUBLIC RECORDS OF

THENCE NORTH 01°00'34" WEST, ALONG THE EASTERLY LINE OF SAID PARCEL "A", A

DISTANCE OF 644.67 FEET TO THE POINT OF BEGINNING; THENCE SOUTH 88°59'26" WEST 165.00 FEET; THENCE NORTH 01°00'34" WEST 369.58 FEET; THENCE NORTH

07°40'09" WEST 231.11 FEET; THENCE NORTH 82°19'51" EAST 165.00 FEET; THENCE SOUTH 07°40'09" EAST ALONG THE WEST RIGHT OF WAY LINE OF STATE ROAD #7 (D.O.T. RIGHT OF WAY MAP #86100-2549) A DISTANCE OF 166.89 FEET TO A POINT

OF CURVATURE OF A CURVE" CONCAVE TO THE WEST HAVING A RADIUS OF 4262.28 FEET: THENCE SOUTHERLY ALONG THE ARC OF SAID CURVE AND SAID WEST RIGHT OF

FEET TO A NON-TANGENT LINE; THENCE SOUTH 01°00'34" EAST ALONG SAID WEST

RIGHT OF WAY LINE A DISTANCE OF 372.67 FEET TO THE POINT OF BEGINNING.

AND CONTAINING ±100,660 SQUARE FEET (±2.3108 ACRES), MORE OR LESS.

WAY LINE THROUGH A CENTRAL ANGLE OF 01°04'46" AND AN ARC DISTANCE OF 80.30

SAID LANDS LYING AND BEING IN THE CITY OF MARGATE, BROWARD COUNTY, FLORIDA,

BEFORE ME PERSONALLY APPEARED BRAD GLICK, D.O., AS \_\_\_\_\_\_ OF BMSB PROPERTY MGMT GROUP, LLC., A FLORIDA LIMITED LIABILITY COMPANY, WHO EXECUTED THE