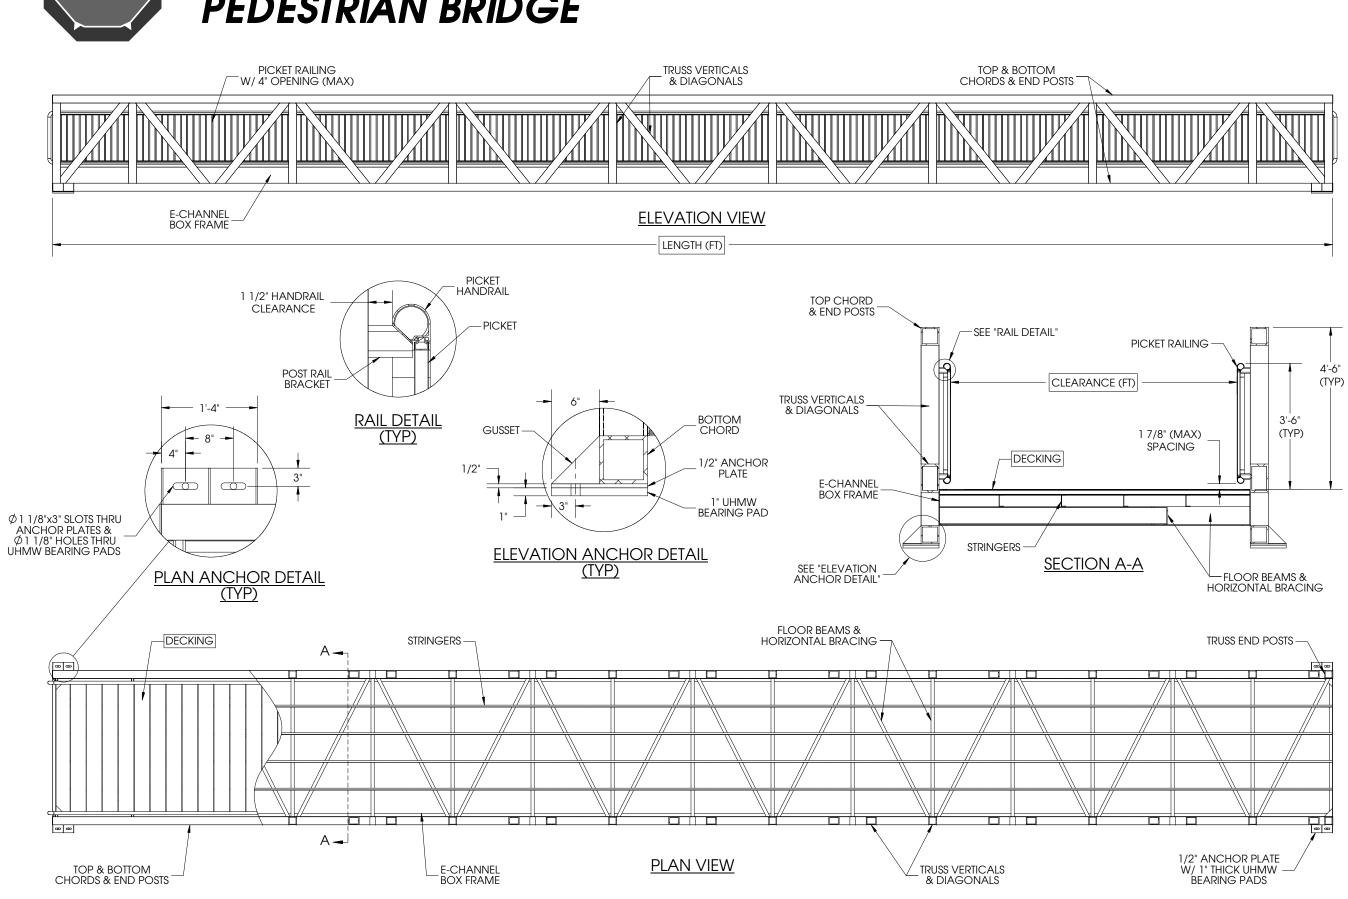

\* ALL DIMENSIONS, CONFIGURATIONS, AND MEMBERS SHOWN ARE STANDARD AND MAY VARY. CUSTOM OPTIONS ARE AVAILABLE.

2880 MELLONVILLE AVE, SANFORD, FL 32773 407/323-0190 800/256-8857

THE INFORMATION CONTAINED IN THIS DRAWING IS THE SOLE PROPERTY OF GATOR DOCK & MARINE.