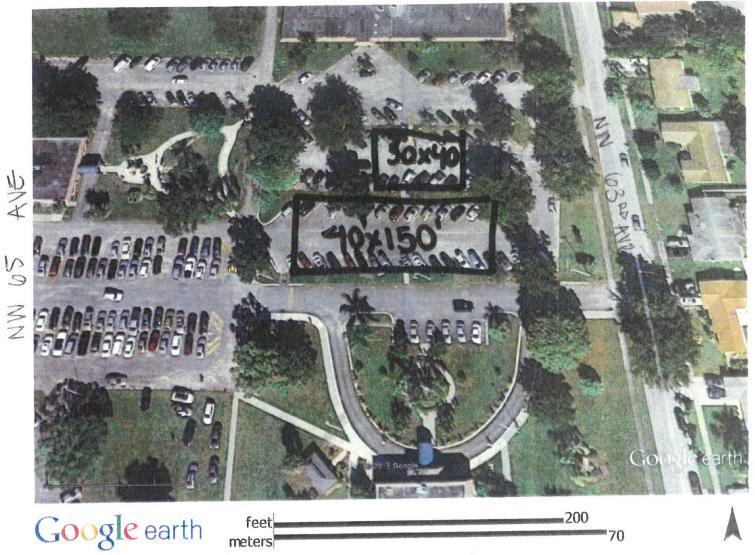

| TUP Description:    | Annual Brazilian Festiva             | al                                  |
|---------------------|--------------------------------------|-------------------------------------|
| TUP Address: 63     | 350 NW 18th Street                   | Anticipated Attendance: 4000        |
| Μ                   | argate, FL 33063                     | <sub>Date(s):</sub> Jun 1 - 2, 2019 |
| Hours of Operatio   | n: 4pm-11pm/9am-9pm                  | Set-up/Clearing Dates: June 5 2019  |
| Specific Activities | Brazilian Typical Food               | I, Entertainment for the Kids,      |
| Square Danc         | ce for Adults and Children           | , Music.                            |
| -                   | n of water, electric, restrooms, and |                                     |
|                     |                                      | rooms by Waste Management,          |
| Security by N       | Aargate Police                       |                                     |
| Fireworks display   | ?: Yes No                            |                                     |

#### Applications shall include:

- Notarized affidavit from property owner, granting permission.
- Detailed site plan.
- Executed hold harmless agreement.
- Current insurance certificate naming the City as additional insured.
- Additional information including signage, parking, traffic circulation, building and fire prevention regulations, applicable food vendor or catering licenses from the Florida Department of Business and Professional Regulations.