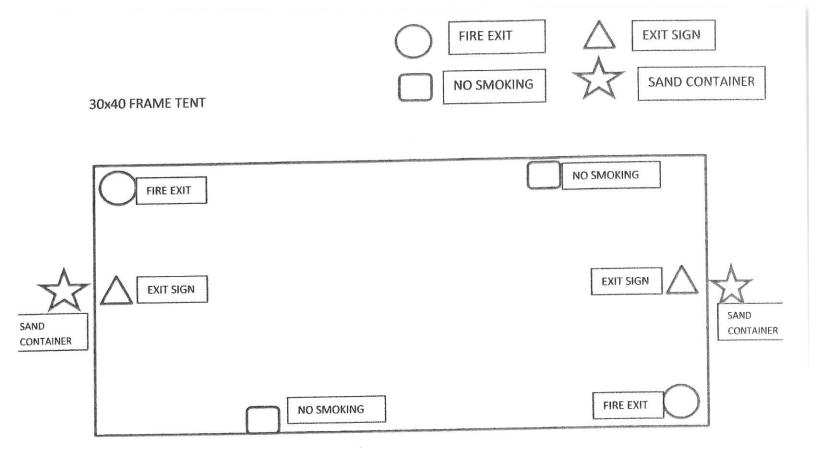

#### Applications shall include:

- Notarized affidavit from property owner, granting permission.
- Detailed site plan.
- Executed hold harmless agreement.
- Current insurance certificate naming the City as additional insured.
- Additional information including signage, parking, traffic circulation, building and fire prevention regulations, applicable food vendor or catering licenses from the Florida Department of Business and Professional Regulations.