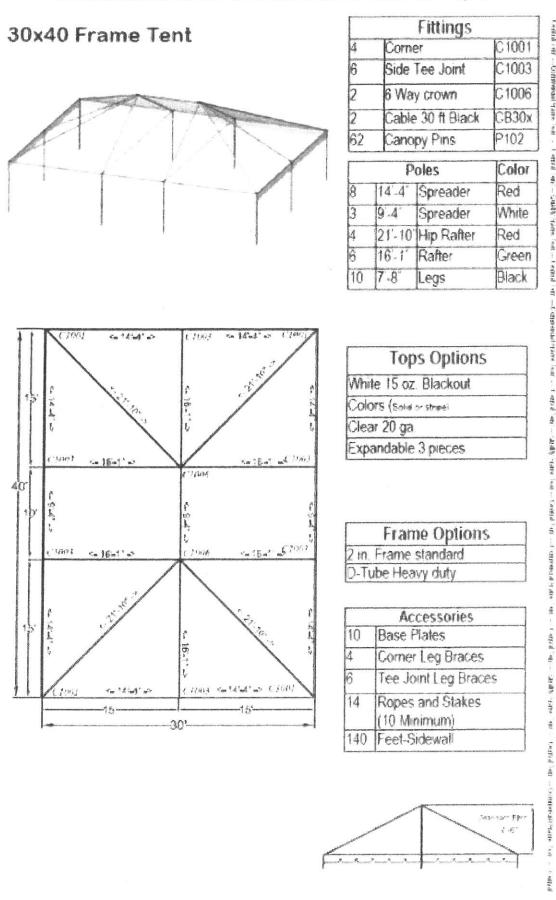

| TUP Description:    | Annual Brazilian Festiva             | al                                  |
|---------------------|--------------------------------------|-------------------------------------|
| TUP Address: 63     | 350 NW 18th Street                   | Anticipated Attendance: 4000        |
| Μ                   | argate, FL 33063                     | <sub>Date(s):</sub> Jun 1 - 2, 2019 |
| Hours of Operatio   | n: 4pm-11pm/9am-9pm                  | Set-up/Clearing Dates: June 5 2019  |
| Specific Activities | Brazilian Typical Food               | I, Entertainment for the Kids,      |
| Square Danc         | ce for Adults and Children           | , Music.                            |
| -                   | n of water, electric, restrooms, and |                                     |
|                     |                                      | rooms by Waste Management,          |
| Security by N       | Aargate Police                       |                                     |
| Fireworks display   | ?: Yes No                            |                                     |