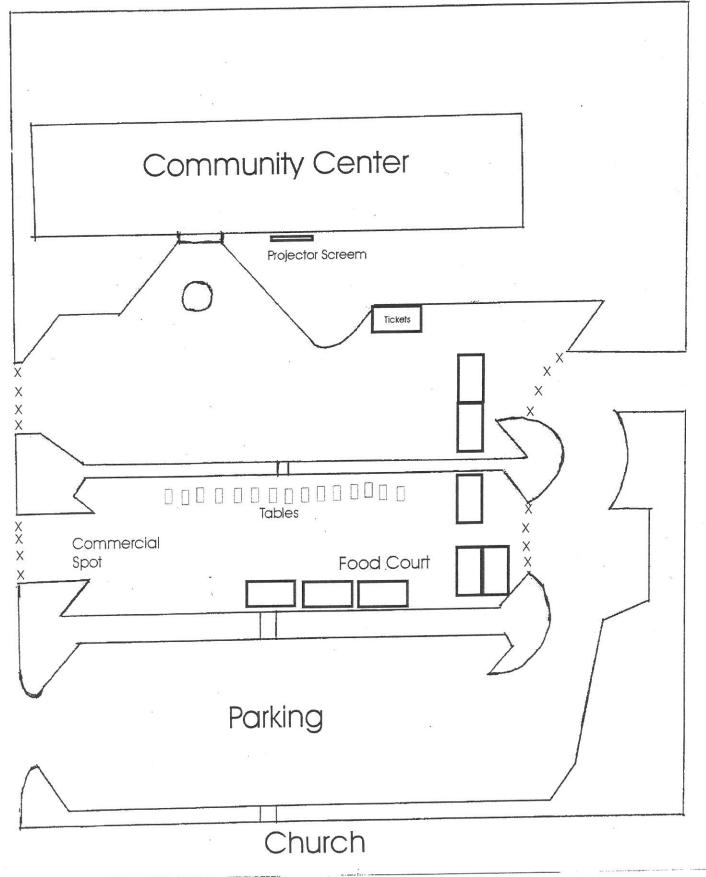

| TUP Description:    | Annual Brazilian Festiva             | al                                  |
|---------------------|--------------------------------------|-------------------------------------|
| TUP Address: 63     | 350 NW 18th Street                   | Anticipated Attendance: 4000        |
| Μ                   | argate, FL 33063                     | <sub>Date(s):</sub> Jun 1 - 2, 2019 |
| Hours of Operatio   | n: 4pm-11pm/9am-9pm                  | Set-up/Clearing Dates: June 5 2019  |
| Specific Activities | Brazilian Typical Food               | I, Entertainment for the Kids,      |
| Square Danc         | ce for Adults and Children           | , Music.                            |
| -                   | n of water, electric, restrooms, and |                                     |
|                     |                                      | rooms by Waste Management,          |
| Security by N       | Aargate Police                       |                                     |
| Fireworks display   | ?: Yes No                            |                                     |

#### Applications shall include:

- Notarized affidavit from property owner, granting permission.
- Detailed site plan.
- Executed hold harmless agreement.
- Current insurance certificate naming the City as additional insured.
- Additional information including signage, parking, traffic circulation, building and fire prevention regulations, applicable food vendor or catering licenses from the Florida Department of Business and Professional Regulations.