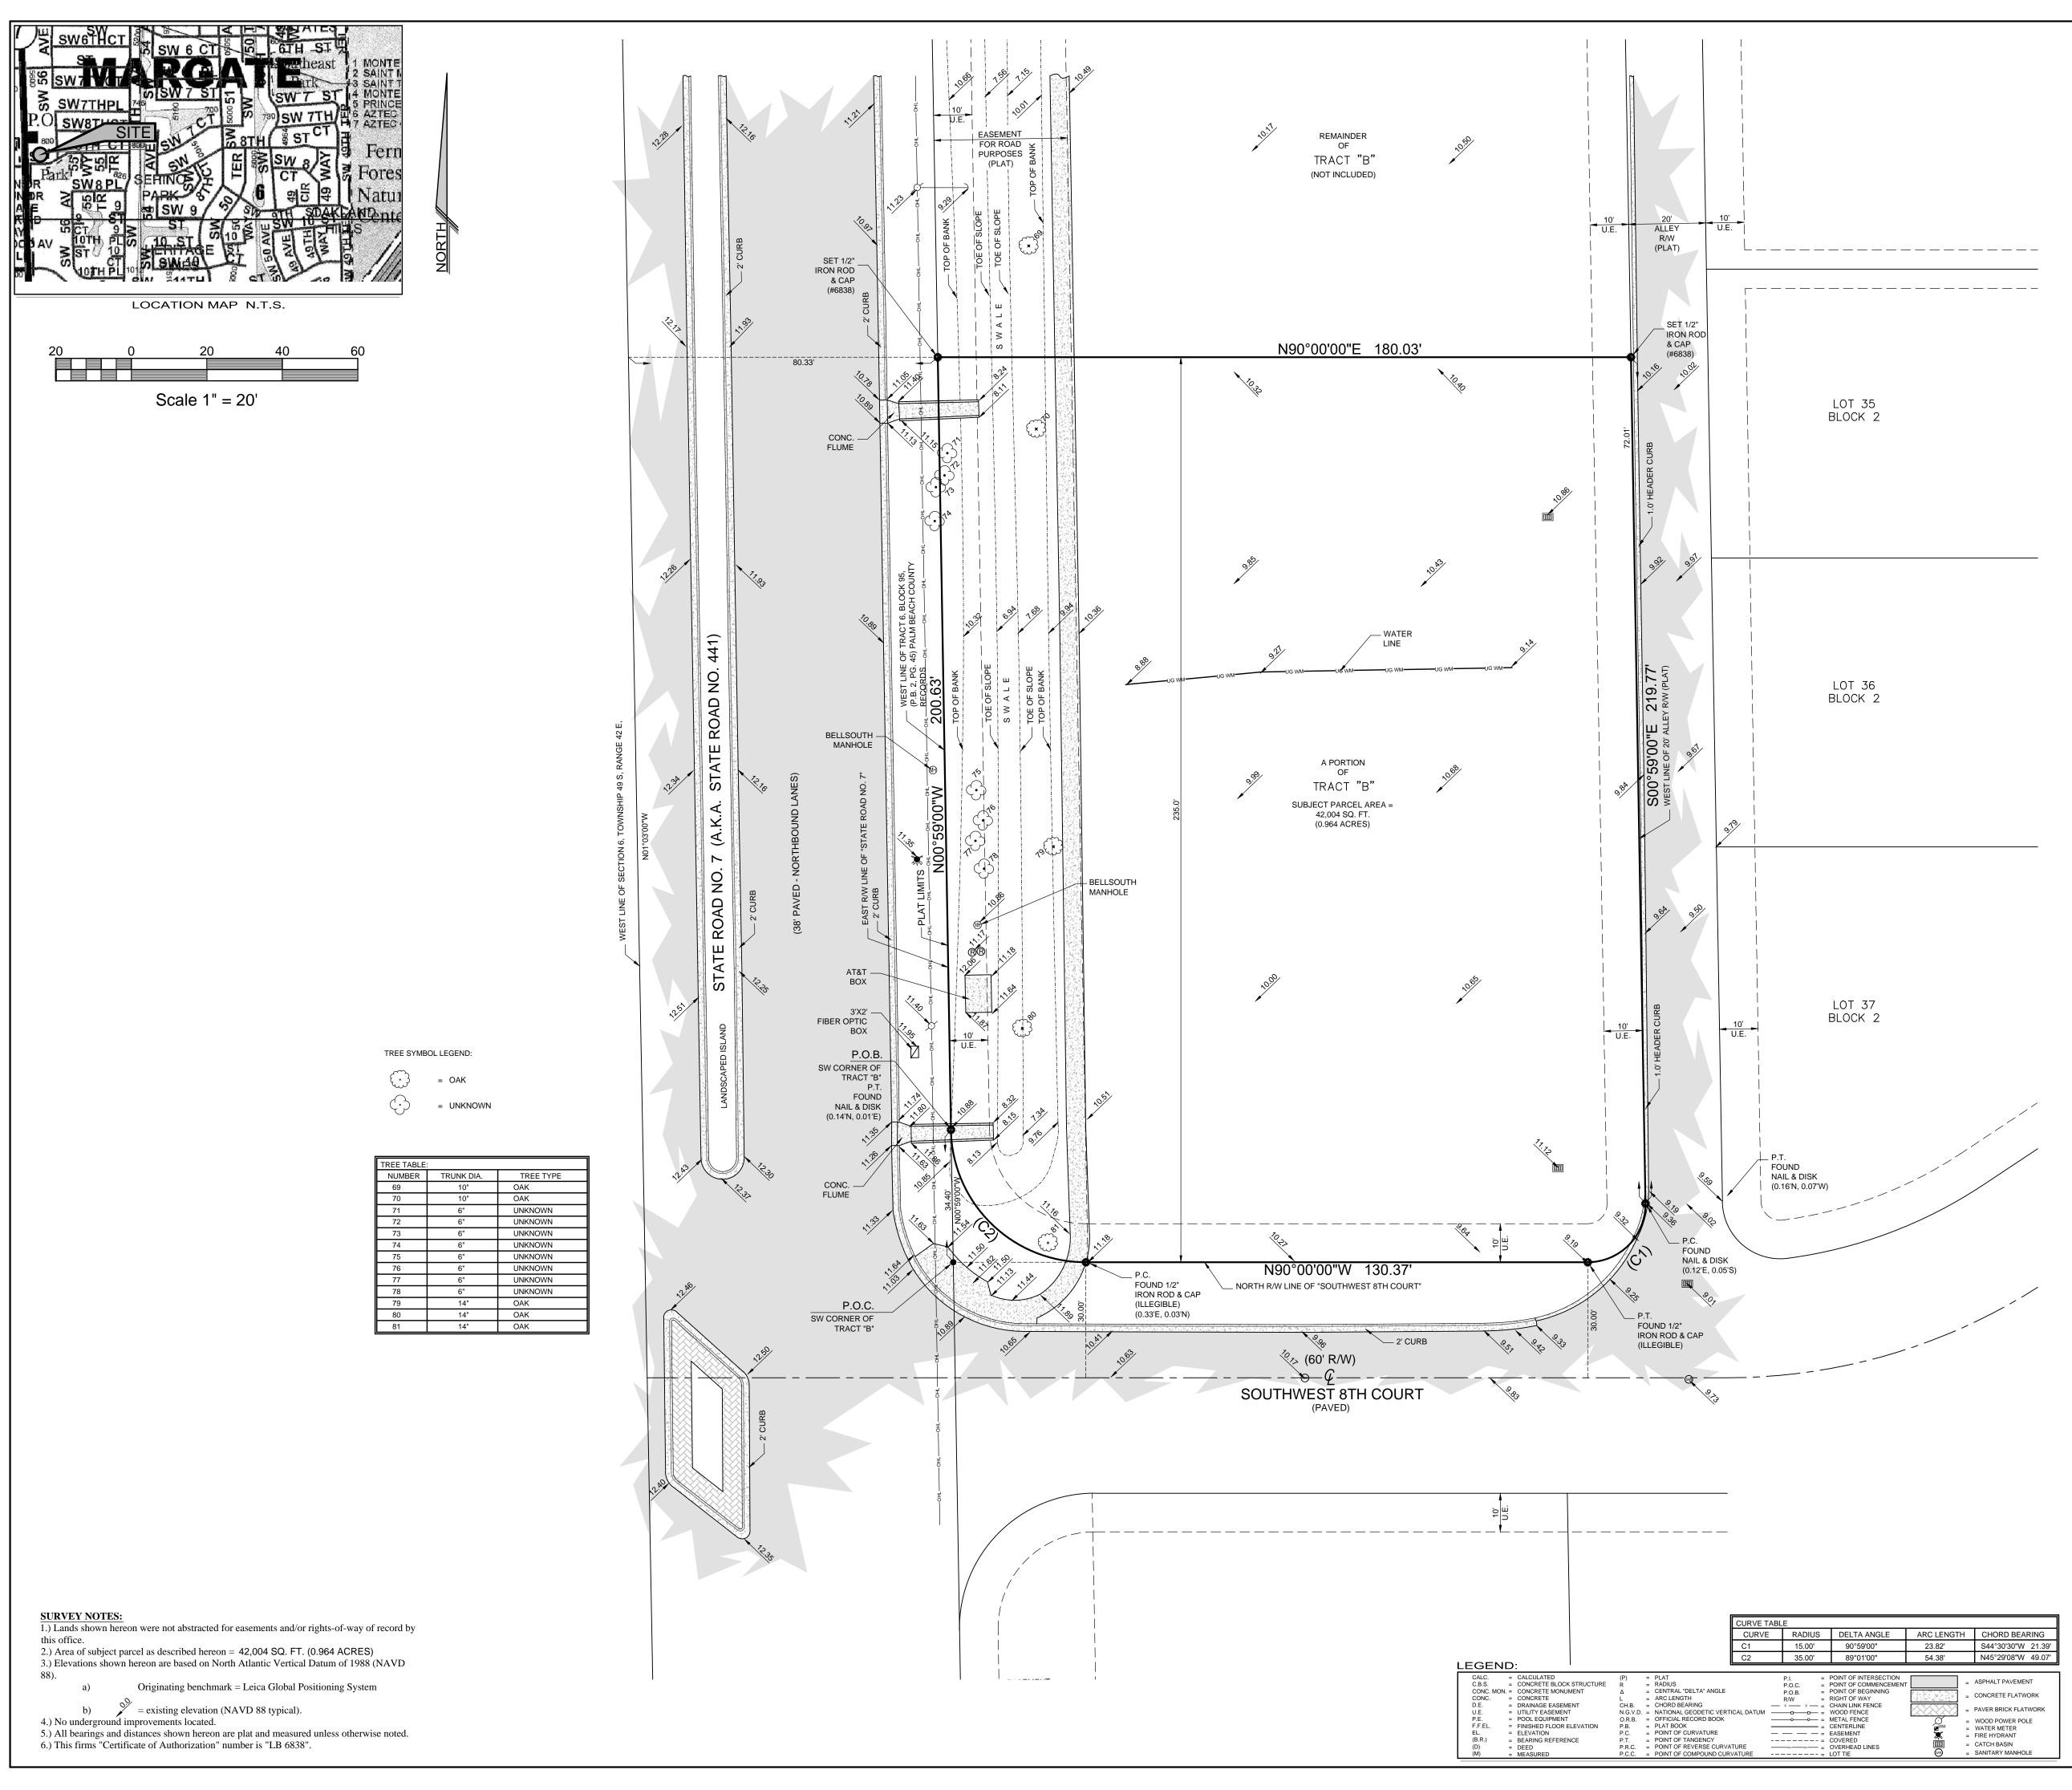

CERTIFIED TO: Popeye's Restaurant PROPERTY ADDRESS: 750 State Road 7, Margate, FL 33068 FLOOD ZONE: X500 (120047 -12011C0355H 08/18/2014)

**DESCRIPTION:** A portion of Tract B of the Plat of Serino Park Section 3, as recorded in Plat Book 81, Page 46 of the Public Records of Broward County, Florida, and also a portion of the property described in Official Records Instrument Number 114332739, of the Public Records of Broward County, Florida. Being more particularly described as follows:

Commencing at the Southwest corner of said Tract B, said point also being at the Point of Intersection of the North right of way line of Southwest 8th Court and the West line of said Tract B, also being the East right of way line of State Road No. 7 as per said Plat of Serino Park Section 3; thence North 00°59'00" West, along said West line of the Plat of Serino Park Section 3 and West line of said Tract B, a distance of 34.40 feet to the Southwest corner of said Tract B, and the Point of Beginning; thence continue North 00°59'00" West along the West line of said Tract B a distance of 200.63 feet; thence North 90°00'00" East along a line parallel to and 235.00 feet North of the North right of way line of Southwest 8th Court for a distance of 180.03 feet, to a point on the West right of way line of a 20 foot wide alley right of way as shown on said Plat of Serino Park Section 3, thence run along the West line of said alley right of way South 00°59'00" East for a distance of 219.77 feet to a point of curvature; thence Southwesterly along the arc of a curve to the right, having a radius of 15 feet, a central angle of 90°59'00", for an arc distance of 23.82 feet to a point of tangency on the North right of way line of Southwest 8th Court; thence North 90°00'00" West, along the said North right of way line of Southwest 8th Court, for a distance of 130.37 feet to a point of curvature; thence Northeasterly along the arc of a curve to the right, having a radius of 35 feet, a central angle of 89°01'00", for an arc distance of 54.38 feet to a point of tangency and the Point of Beginning.

Together with those certain non-exclusive easements for the benefit of a portion of the above described lands as created by that certain Declaration of Covenant for Pubic Cross-Access and Utilities Easement and Reciprocal Easement with Covenants and Restrictions recorded March 18, 2016 in Official Records Instrument No. 113579587, Public Records of Broward County, Florida.