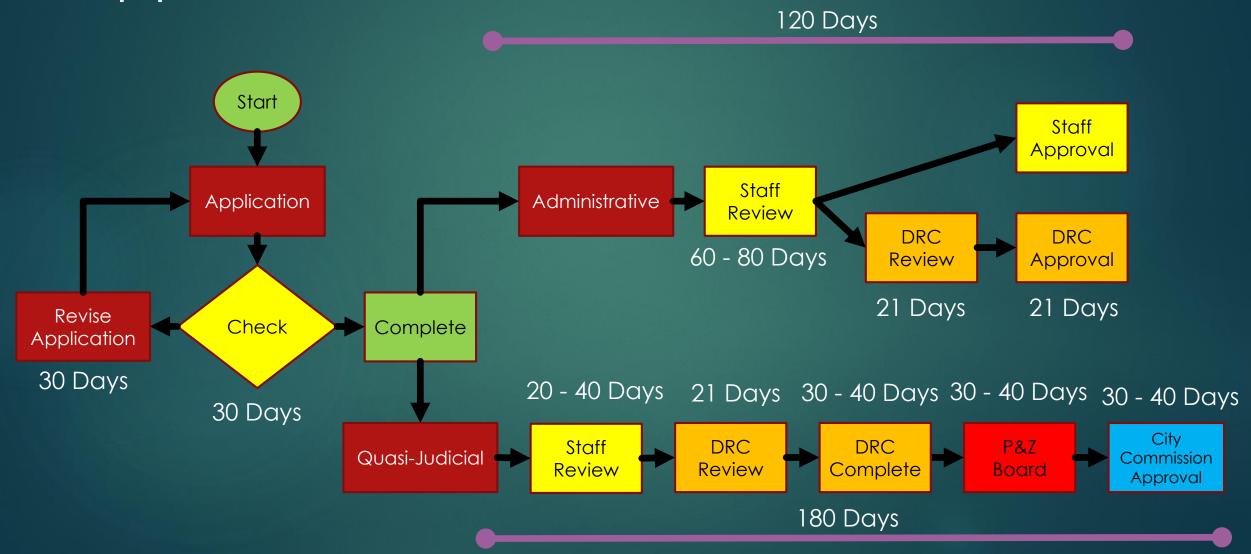

| Appeal              | Appeal             |
|                                   | Approval/Approval with |                                 |                                             |                              | Uphold Appeal/Deny  | Uphold Appeal/Deny |
| Election Signs Permits            | Conditions/Denial      |                                 |                                             |                              | Appeal              | Appeal             |

#### Development Orders

- 1. Rezoning
- 2. Special Exception
- 3. Major Temporary Use Permits
- 4. Plat (Final Plat)
- 5. Minor Temporary Use Permit
- 6. Site Plan Approval
- 7. Plat (Preliminary Plat)
- 8. Variance

## Development Orders Approval Process



# Impact of Sec. 166.033, F. S. on Approval Process



Questions?

#### **Development Permit Submittal**