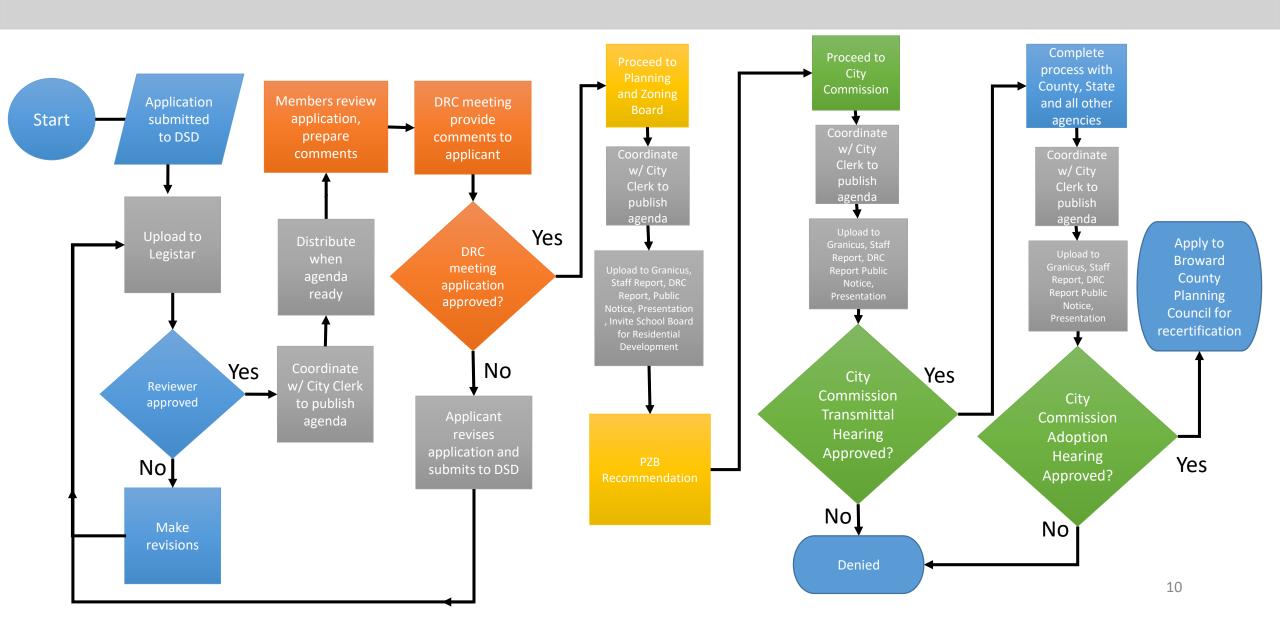

| Approval/Approval with |                                 |                                             |                              | Uphold Appeal/Deny  | Uphold Appeal/Deny |
| Election Signs Permits            | Conditions/Denial      |                                 |                                             |                              | Appeal              | Appeal             |

#### Development Orders

- 1. Rezoning
- 2. Special Exception
- 3. Major Temporary Use Permits
- 4. Plat (Final Plat)
- 5. Minor Temporary Use Permit
- 6. Site Plan Approval
- 7. Plat (Preliminary Plat)
- 8. Variance

## Development Orders Approval Process



# Impact of Sec. 166.033, F. S. on Approval Process



Questions?

#### **Development Permit Submittal**