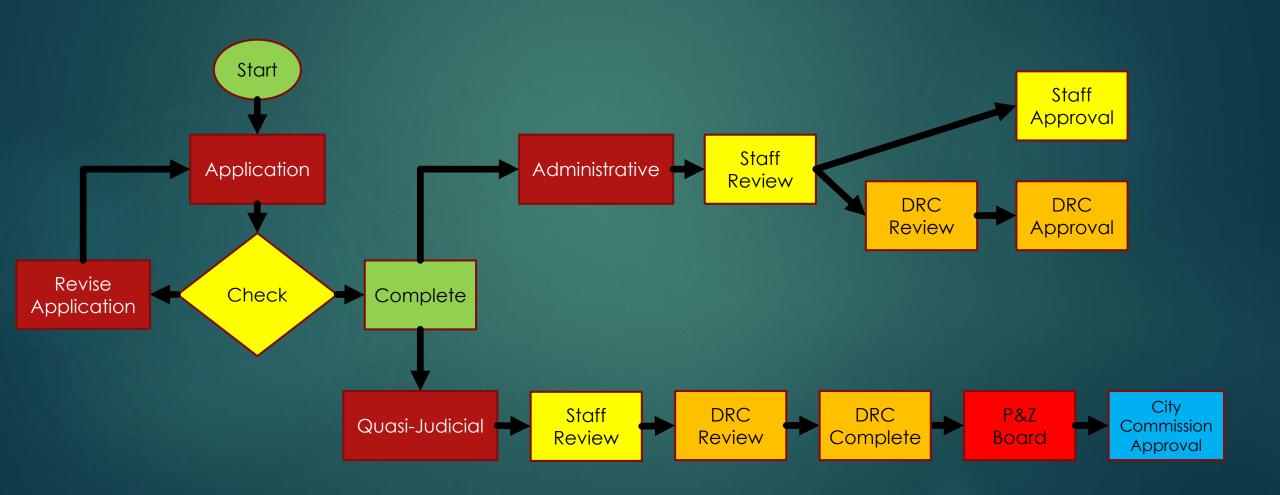

|                              | Appeal              | Appeal             |
|                                   | Approval/Approval with |                                 |                                             |                              | Uphold Appeal/Deny  | Uphold Appeal/Deny |
| Election Signs Permits            | Conditions/Denial      |                                 |                                             |                              | Appeal              | Appeal             |

#### Development Orders

- 1. Rezoning
- 2. Special Exception
- 3. Major Temporary Use Permits
- 4. Plat (Final Plat)
- 5. Minor Temporary Use Permit
- 6. Site Plan Approval
- 7. Plat (Preliminary Plat)
- 8. Variance

## Development Orders Approval Process



# Impact of Sec. 166.033, F. S. on Approval Process



Questions?

#### **Development Permit Submittal**