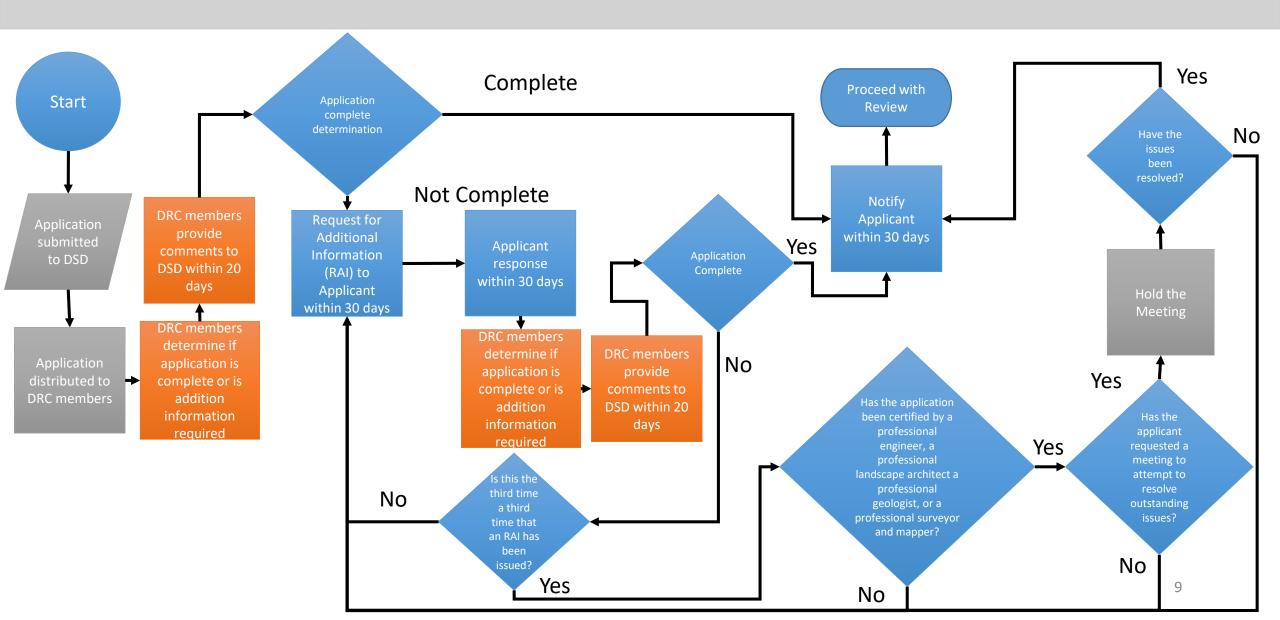

| Approval/Approval with |                                 |                                             |                              | Uphold Appeal/Deny  | Uphold Appeal/Deny |
| Election Signs Permits            | Conditions/Denial      |                                 |                                             |                              | Appeal              | Appeal             |

#### Development Orders

- 1. Rezoning
- 2. Special Exception
- 3. Major Temporary Use Permits
- 4. Plat (Final Plat)
- 5. Minor Temporary Use Permit
- 6. Site Plan Approval
- 7. Plat (Preliminary Plat)
- 8. Variance

## Development Orders Approval Process



# Impact of Sec. 166.033, F. S. on Approval Process



Questions?

#### **Development Permit Submittal**