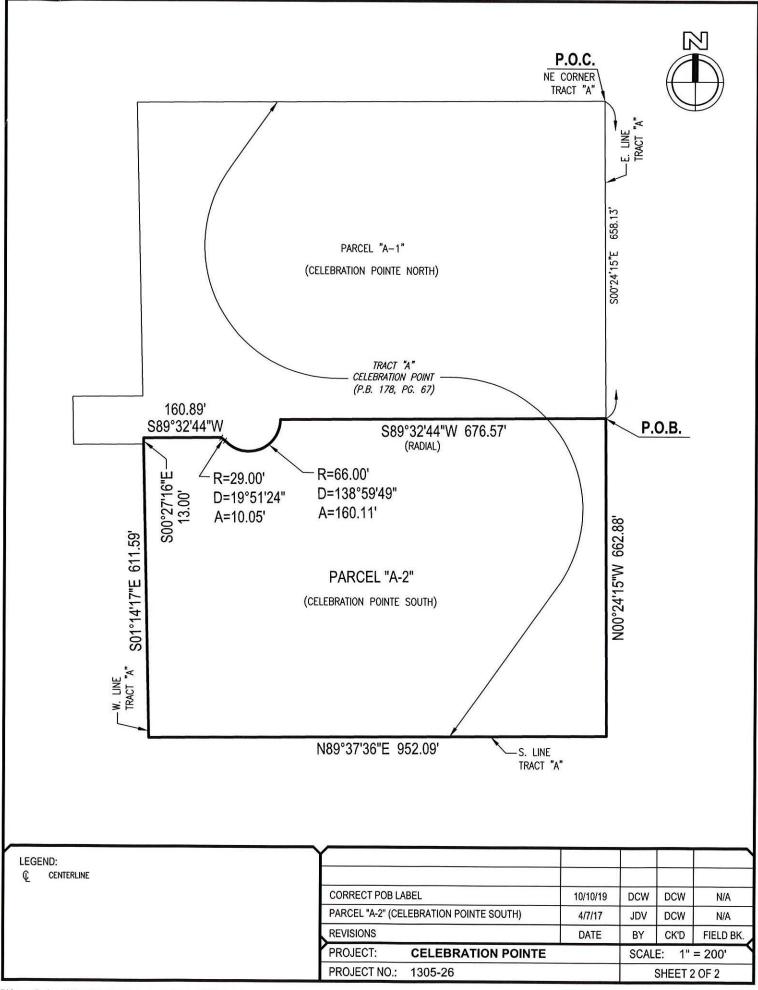

#### PARCEL "A-2"

## **LEGAL DESCRIPTION**

A PORTION OF TRACT "A", **CELEBRATION POINTE**, ACCORDING TO THE PLAT THEREOF, AS RECORDED IN PLAT BOOK 178, PAGE 67 OF THE PUBLIC RECORDS OF BROWARD COUNTY, FLORIDA, BEING MORE PARTICULARLY DESCRIBED AS FOLLOWS:

COMMENCE AT THE NORTHEAST CORNER OF SAID TRACT "A"; THENCE SOUTH 00°24'15" EAST, ALONG THE EAST LINE OF SAID TRACT "A", A DISTANCE OF 658.13 FEET TO THE POINT OF BEGINNING; THENCE SOUTH 89°32'44" WEST, ALONG A LINE RADIAL TO THE NEXT DESCRIBED CURVE, A DISTANCE OF 676.57 FEET TO A POINT ON THE ARC OF A CIRCULAR CURVE TO THE RIGHT; THENCE WESTERLY ALONG THE ARC OF SAID CURVE, HAVING A RADIUS OF 66.00 FEET AND A CENTRAL ANGLE OF 138°59'49", A DISTANCE OF 160.11 FEET TO A POINT OF REVERSE CURVATURE OF A CIRCULAR CURVE TO THE LEFT; THENCE NORTHWESTERLY ALONG THE ARC OF SAID CURVE, HAVING A RADIUS OF 29.00 FEET AND A CENTRAL ANGLE OF 19°51'24", A DISTANCE OF 10.05 FEET; THENCE SOUTH 89°32'44" WEST, A DISTANCE OF 160.89 FEET; THENCE SOUTH 00°27'16" EAST, A DISTANCE OF 13.00 FEET; THENCE ALONG THE BOUNDARY OF SAID TRACT "A" THE FOLLOWING THREE (3) COURSES: SOUTH 01°14'17" EAST, A DISTANCE OF 611.59 FEET; THENCE NORTH 89°37'36" EAST A DISTANCE OF 952.09 FEET; THENCE NORTH 00°24'15" WEST, A DISTANCE OF 662.88 FEET TO THE POINT OF BEGINNING.

SAID LANDS SITUATE IN THE CITY OF MARGATE, BROWARD COUNTY, FLORIDA, AND CONTAIN 14.257 ACRES, MORE OR LESS.