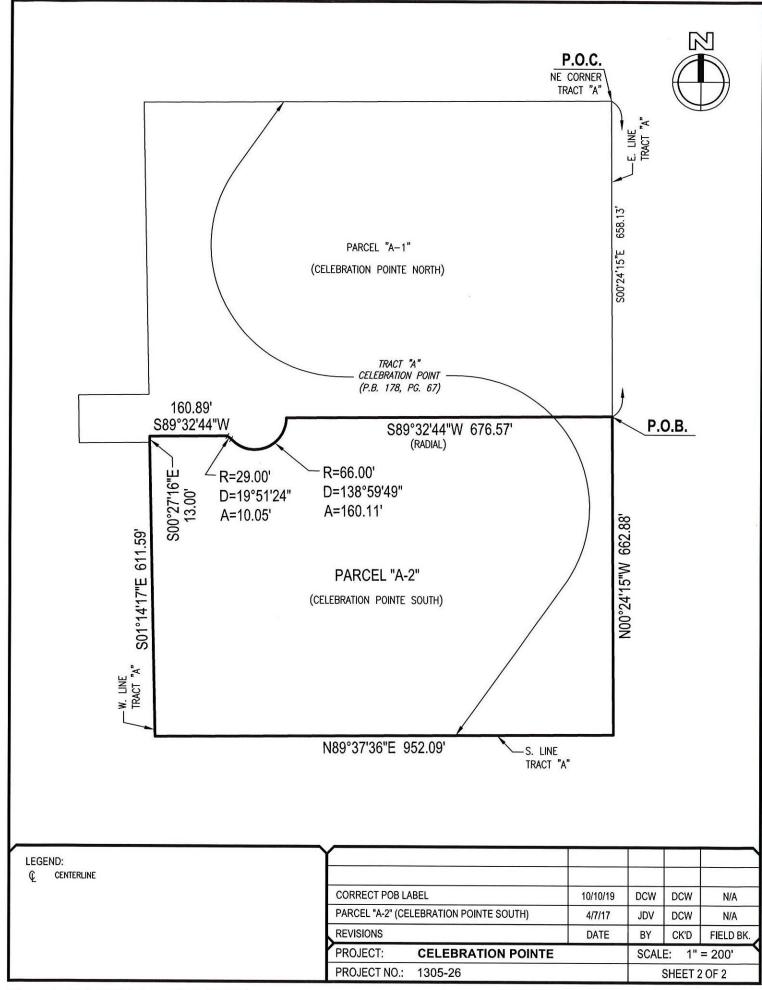

### PARCEL "A-2"

# (CELEBRATION POINTE SOUTH"

### **LEGAL DESCRIPTION**

A PORTION OF TRACT "A", **CELEBRATION POINTE**, ACCORDING TO THE PLAT THEREOF, AS RECORDED IN PLAT BOOK 178, PAGE 67 OF THE PUBLIC RECORDS OF BROWARD COUNTY, FLORIDA, BEING MORE PARTICULARLY DESCRIBED AS FOLLOWS:

COMMENCE AT THE NORTHEAST CORNER OF SAID TRACT "A"; THENCE SOUTH 00°24'15" EAST, ALONG THE EAST LINE OF SAID TRACT "A", A DISTANCE OF 658.13 FEET TO THE POINT OF BEGINNING; THENCE SOUTH 89°32'44" WEST, ALONG A LINE RADIAL TO THE NEXT DESCRIBED CURVE, A DISTANCE OF 676.57 FEET TO A POINT ON THE ARC OF A CIRCULAR CURVE TO THE RIGHT; THENCE WESTERLY ALONG THE ARC OF SAID CURVE, HAVING A RADIUS OF 66.00 FEET AND A CENTRAL ANGLE OF 138°59'49", A DISTANCE OF 160.11 FEET TO A POINT OF REVERSE CURVATURE OF A CIRCULAR CURVE TO THE LEFT; THENCE NORTHWESTERLY ALONG THE ARC OF SAID CURVE, HAVING A RADIUS OF 29.00 FEET AND A CENTRAL ANGLE OF 19°51'24", A DISTANCE OF 10.05 FEET; THENCE SOUTH 89°32'44" WEST, A DISTANCE OF 160.89 FEET; THENCE SOUTH 00°27'16" EAST, A DISTANCE OF 13.00 FEET; THENCE ALONG THE BOUNDARY OF SAID TRACT "A" THE FOLLOWING THREE (3) COURSES: SOUTH 01°14'17" EAST, A DISTANCE OF 611.59 FEET; THENCE NORTH 89°37'36" EAST A DISTANCE OF 952.09 FEET; THENCE NORTH 00°24'15" WEST, A DISTANCE OF 662.88 FEET TO THE POINT OF BEGINNING.

SAID LANDS SITUATE IN THE CITY OF MARGATE, BROWARD COUNTY, FLORIDA, AND CONTAIN 14.257 ACRES, MORE OR LESS.