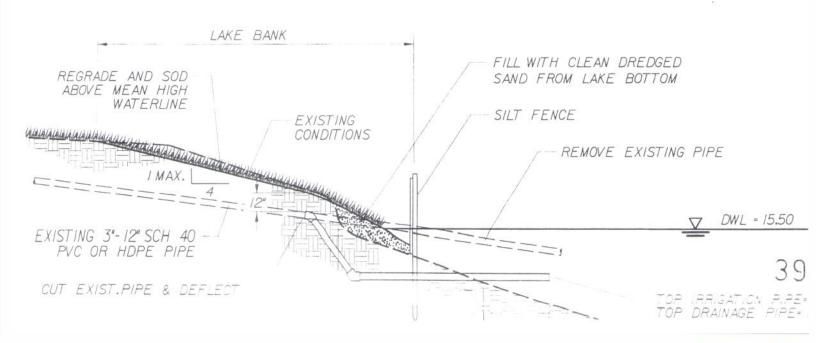

# **Letter of Transmittal**

City of Margate
Purchasing Division
5790 Margate Boulevard
Margate, FL 33063

To whom it may concern,

This transmittal letter is to confirm that we understand the scope of the work involved laid out in this RFP No. 2020-005. We understand the commitment of this project and that all work will be performed to the best of our extensive knowledge and in a timely manner. Please note that EBI, Corp. performed thousands of linear ft. of GEO Textile installations on Lake embankments, Canal embankments, Ponds, Golf courses and many more since February of 2002, and therefore we are considered the best in the industry operating proudly under the correct Class Code 7394 determent by the NCCI (National Compensation Certified Insurance). We have concentrated mainly on GEO Tube installations and 95% PLUS of all projects are based upon GEO-Textile Tubing construction