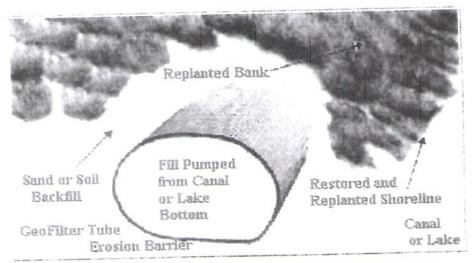

# **Letter of Transmittal**

City of Margate
Purchasing Division
5790 Margate Boulevard
Margate, FL 33063

To whom it may concern,

This transmittal letter is to confirm that we understand the scope of the work involved laid out in this RFP No. 2020-005. We understand the commitment of this project and that all work will be performed to the best of our extensive knowledge and in a timely manner. Please note that EBI, Corp. performed thousands of linear ft. of GEO Textile installations on Lake embankments, Canal embankments, Ponds, Golf courses and many more since February of 2002, and therefore we are considered the best in the industry operating proudly under the correct Class Code 7394 determent by the NCCI (National Compensation Certified Insurance). We have concentrated mainly on GEO Tube installations and 95% PLUS of all projects are based upon GEO-Textile Tubing construction