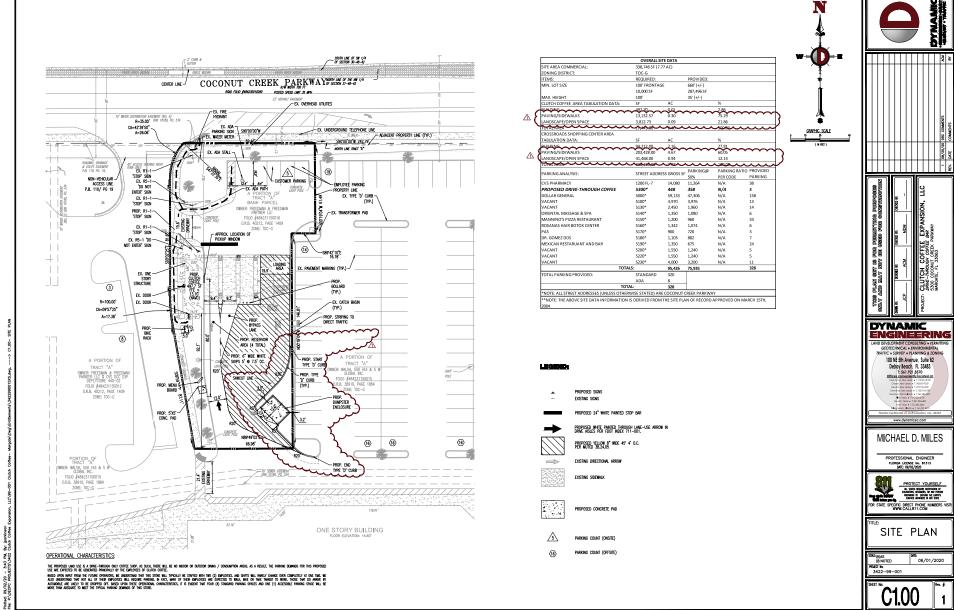

The proposed drive-through coffee shop will utilize the existing building on this site, drive-through facilities, vehicular access points, and parking spaces, of which there are five (one being an accessible parking space). A preliminary site plan for this project is presented in Attachment B to this memorandum. The purpose of this technical memorandum is to document the adequacy of the available parking supply.

## **Attachment B**

Clutch Coffee – Margate, Florida

**Proposed Site Plan** 

COPPRIGHT = 2020 - DYNAMIC ENGINEERING CONSULTANTS, PC - ALL RIGHTS RESERVED