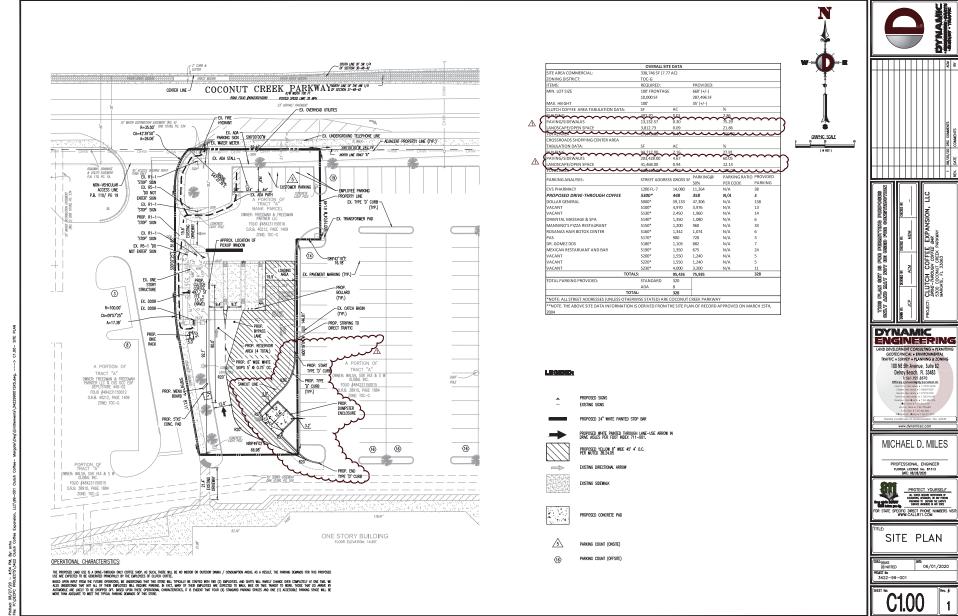

The proposed drive-through coffee shop will utilize the existing building on this site, drive-through facilities, vehicular access points, and parking spaces, of which there are five (one being an accessible parking space). A preliminary site plan for this project is presented in Attachment B to this memorandum. The purpose of this technical memorandum is to document the adequacy of the available parking supply.

## **Attachment B**

Clutch Coffee – Margate, Florida

**Proposed Site Plan** 

COPYRIGHT = 2020 - DYNAMIC ENGINEERING CONSULTANTS, PC - ALL RIGHTS RESERVED