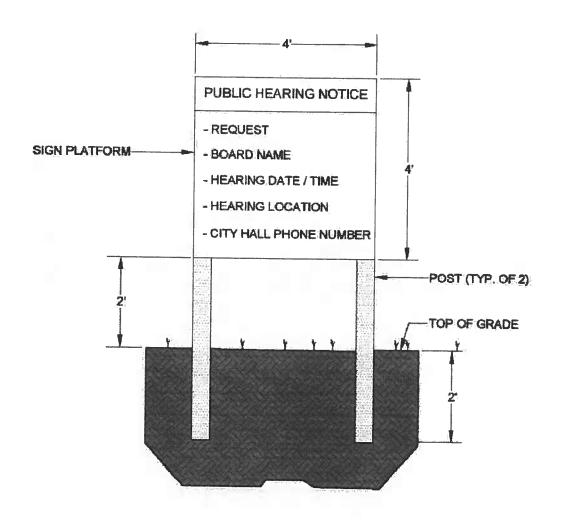

#### **Public Hearing Announcement Sign Specifications**

#### The sign must:

- Be professionally prepared.
- Be placed adjacent each right-of-way frontage, facing the road.
- Be installed 5 feet back from the property line.
- Be installed on property 14 days prior to scheduled public hearing.
- Be designed in accordance with Section 31-55(B)(2) of the Margate Code of Ordinances, as depicted below, and Section 31-55(B)(4).
- Display "954-972-6454" for the City Hall phone number.
- Display "5790 Margate Boulevard, Margate" for the hearing location.