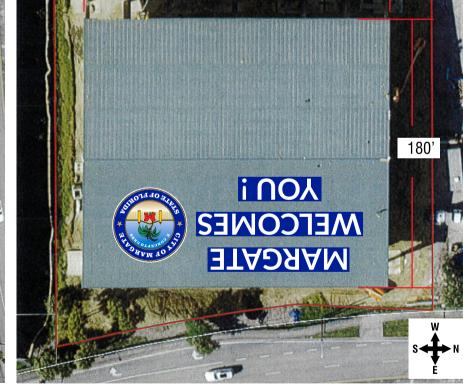

Approved by: Date:

203'

**MARGATE** 

**WELCOMES** 

YOU!

180'

16'-0"

62'-10"