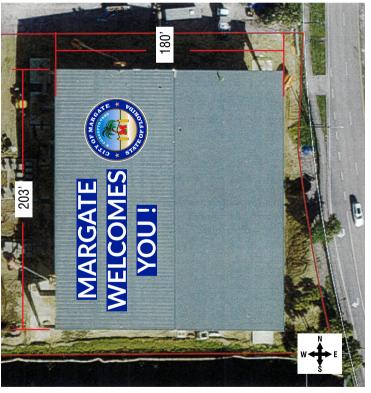

## MARGATE

## WELCOMES

YOU!

Scale: 1/16" = 1'-0"

203

Elevation: N.T.S Elevation: 1/64"=1'-0"

**VERSION 1** 

CLIENT: City of Margate
LOCATION: Margate
DATE: 6/21/2021

| DATE: | REVISIONS: |  |  |
|-------|------------|--|--|
|       |            |  |  |