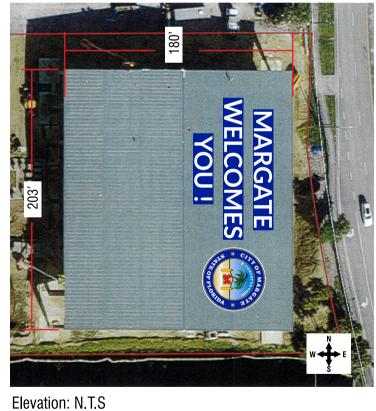

Approved by: Date:

203'

**MARGATE** 

**WELCOMES** 

YOU!

180'

16'-0"

62'-10"