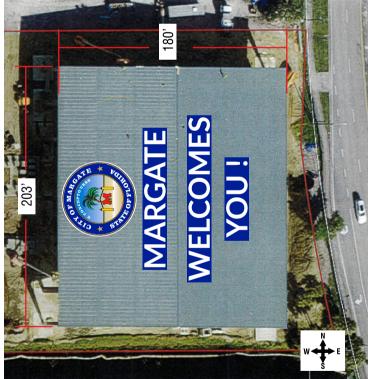

## MARGATE

## WELCOMES

YOU!

Scale: 1/16"=1'-0"

203

**VERSION 3** 

Elevation: 1/64"=1'-0"

CLIENT: City of Margate
LOCATION: Margate
DATE: 6/21/2021

| ATE: | REVISIONS: |  |  |
|------|------------|--|--|
|      |            |  |  |
|      |            |  |  |
|      |            |  |  |