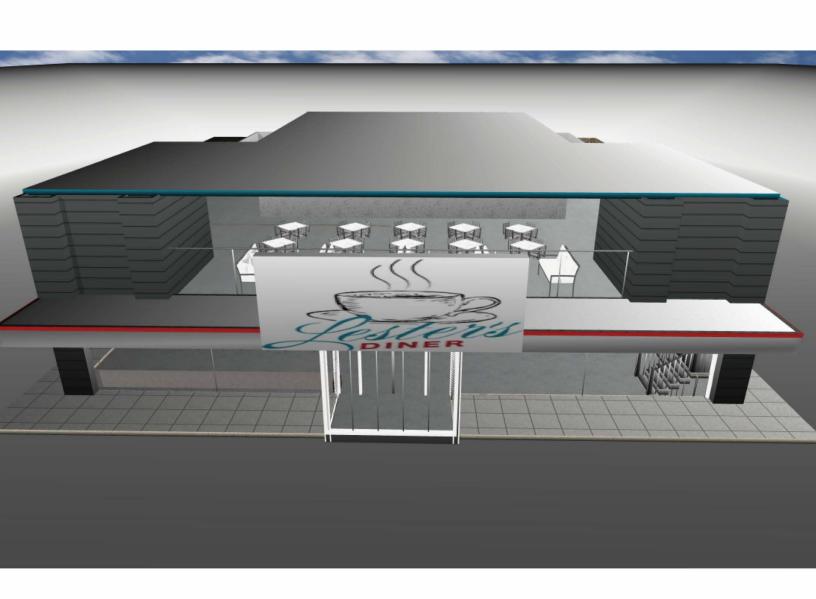

The core of our business model is to provide high quality food in a family-friendly environment through the lens of an everlasting sense of nostalgia and comfort. In furtherance of our goal, we wish to acquire the city's property, which is located at 1491 State Road 7, Margate, FL 33063 and 5750 NW 15<sup>th</sup> St, Margate, FL 33063, to build a next-generation, retro styled facility with maximum efficiency. Lester's Diner wishes to do so in accordance with the city's design initiative for the 441 corridor. Below listed are a few of the elements Lester's intends to incorporate into the new facility:

- A self-serve bakery/café section for the grab-and-go patrons.
- A captivating second story covered roof top terrace with elevator access.
- Lush landscaping with an inviting entrance.
- Possibility of Drive through(upon review)