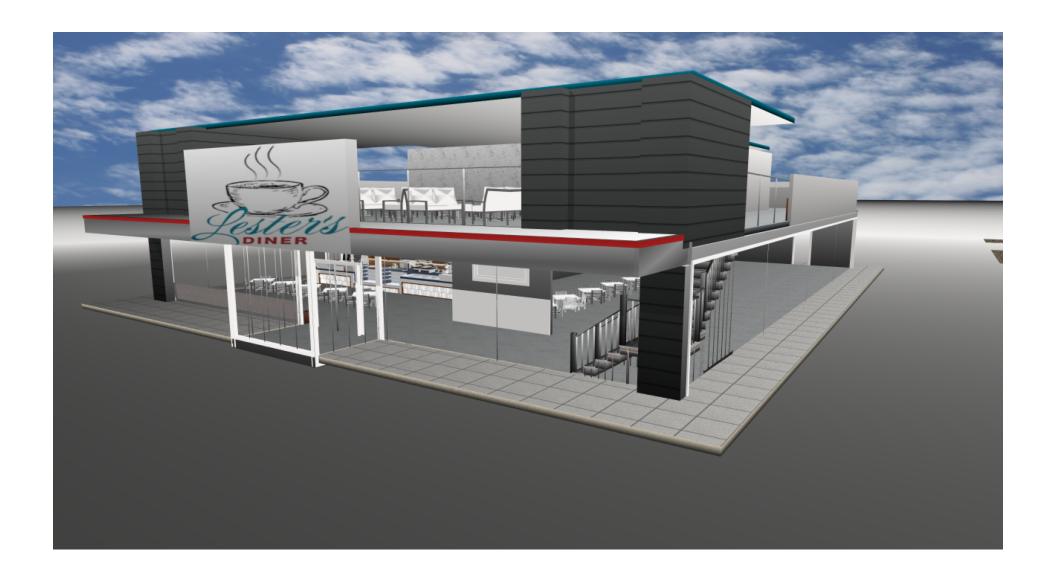

The core of our business model is to provide high quality food in a family-friendly environment through the lens of an everlasting sense of nostalgia and comfort. In furtherance of our goal, we wish to acquire the city's property, which is located at 1491 State Road 7, Margate, FL 33063 and 5750 NW 15<sup>th</sup> St, Margate, FL 33063, to build a next-generation, retro styled facility with maximum efficiency. Lester's Diner wishes to do so in accordance with the city's design initiative for the 441 corridor. Below listed are a few of the elements Lester's intends to incorporate into the new facility:

- A self-serve bakery/café section for the grab-and-go patrons.
- A captivating second story covered roof top terrace with elevator access.
- Lush landscaping with an inviting entrance.
- Possibility of Drive through(upon review)